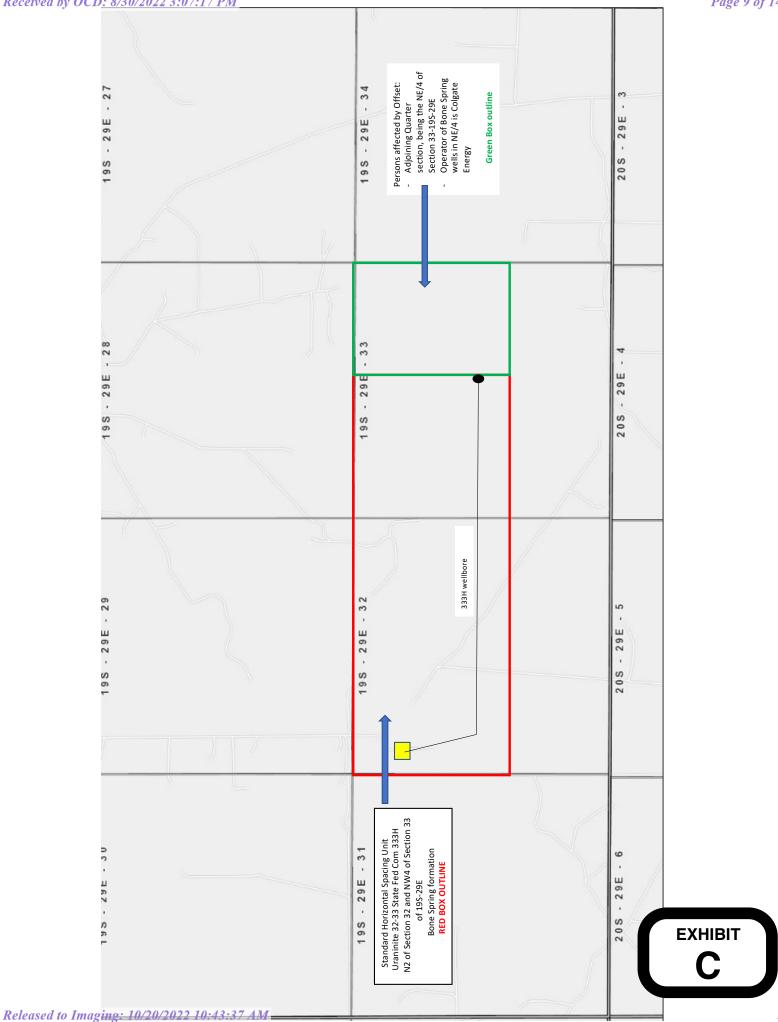

Devon has provided notice to the affected parties in the adjacent unit pursuant to NMAC 19.15.4.12A(2). Devon has also provided notice to the Bureau of Land Management (BLM) and the New Mexico State Land Office (SLO), as affected persons, as is customary in an NSL application when they own royalty interest in federal and state leases with respect to an offset unit. Devon provides herein a sectional map of this area, attached as Exhibit C. Proof of mailing and a copy of the notice letter sent to listed affected persons and parties are attached hereto as Exhibit D and E, respectively.

The subject unit covering the N/2 of Section 32 and the NW/4 of Section 33, was involved in pooling Case No. 20986.

Your consideration in this matter is appreciated.

Sincerely,

Darin C. Savage Attorney for Applicant District I