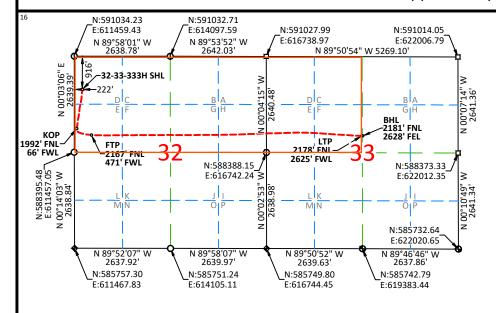

Dear Director Sandoval:

Devon Energy Production Company, L.P., ("Devon"), OGRID No. 6137, is seeking administrative approval of an unorthodox well location ("NSL") for the Uraninite 32-33 State Fed Com 333H Well (the "333H Well") (API 30-015-46841) that was drilled within the Winchester, Bone Spring; (Pool Code 65010) (for Sec. 32) and the Parkway, Bone Spring (Pool Code 49622) (for Sec. 33) underlying the N/2 of Section 32 and the NW/4 of Section 33, Township 19 South, Range 29 East, NMPM, Eddy County, New Mexico. An "as-drilled" C-102 for the Well is attached as Exhibit A-1, which shows the following points of location:

- Surface Location (SL): Located in Section 32-T19S-R29E: 916' from the North line and 222' from the West line of said Section.
- Bottom Hole Location (BHL): Located in Section 33-T19S-R29E: 2181' from the North line and 2628' from the East line of said Section.
- First Take Point (FTP): Located in Section 32-T19S-R29E: 2167' from the North line and 471' from the West line of said Section.
- Last Take Point (LTP): Located in Section 33-T19S-R29E: 2178' from the North line and 2625' from the West line of said Section.

abadieschill.com

Also included as Exhibit A-2 is the most recently proposed C-102 drafted prior to the drilling of the 333H well showing the projected locations for a comparison of the deviation incurred after the drilling of the well.