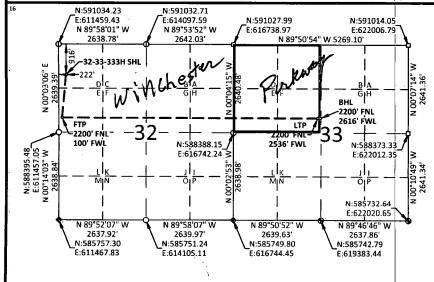

Dear Director Sandoval:

Devon Energy Production Company, L.P., ("Devon"), OGRID No. 6137, is seeking administrative approval of an unorthodox well location ("NSL") for the Uraninite 32-33 State Fed Com 333H Well (the "333H Well") (API 30-015-46841) that was drilled within the Winchester, Bone Spring; (Pool Code 65010) (for Sec. 32) and the Parkway, Bone Spring (Pool Code 49622) (for Sec. 33) underlying the N/2 of Section 32 and the NW/4 of Section 33, Township 19 South, Range 29 East, NMPM, Eddy County, New Mexico. An "as-drilled" C-102 for the Well is attached as Exhibit A-1, which shows the following points of location:

- Surface Location (SL): Located in Section 32-T19S-R29E: 916' from the North line and 222' from the West line of said Section.
- Bottom Hole Location (BHL): Located in Section 33-T19S-R29E: 2181' from the North line and 2628' from the East line of said Section.
- First Take Point (FTP): Located in Section 32-T19S-R29E: 2167' from the North line and 471' from the West line of said Section.
- Last Take Point (LTP): Located in Section 33-T19S-R29E: 2178' from the North line and 2625' from the West line of said Section.

abadieschill.com

Also included as Exhibit A-2 is the most recently proposed C-102 drafted prior to the drilling of the 333H well showing the projected locations for a comparison of the deviation incurred after the drilling of the well.