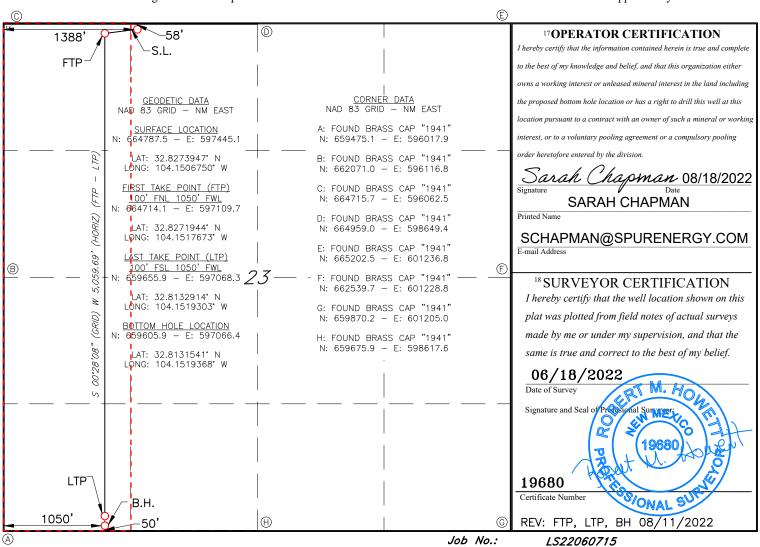

RE: Application for Administrative Approval of Non- Standard Location Sierra Nevada 23 State Com 60H – Empire; Glorieta-Yeso (96210) Surface Hole – 58' FNL 1388' FWL Unit C Sec 23 T17S R28E First Take Point – 100' FNL 1050' FWL Unit D Sec 23 T17S R28E Last Take Point – 100' FSL 1050' FWL Unit M Sec 23 T17S R28E Bottom Hole – 50' FSL 1050' FWL Unit M Sec 23 T17S R28E Eddy County, New Mexico

Surface Hole – 58' FNL 1388' FWL Unit C Sec 23 T17S R28E First Take Point – 100' FNL 1050' FWL Unit D Sec 23 T17S R28E Last Take Point – 100' FSL 1050' FWL Unit M Sec 23 T17S R28E Bottom Hole – 50' FSL 1050' FWL Unit M Sec 23 T17S R28E

The adjoining units which the unorthodox location encroaches are located in T17S R28E, Section 23, Units C, F, K and N.

Approval of the unorthodox, completed interval will allow for efficient spacing of horizontal wells and thereby prevent waste.

<sup>10</sup> Surface Location

| UL or lot no.                                     | Section  | Township     | Range         | Lot Idn   | Feet from the | North/South line | Feet From the | East/West line | County |  |
|---------------------------------------------------|----------|--------------|---------------|-----------|---------------|------------------|---------------|----------------|--------|--|
| C                                                 | 23       | 17S          | 28E           |           | 58            | NORTH            | 1388          | WEST           | EDDY   |  |
| 11 Bottom Hole Location If Different From Surface |          |              |               |           |               |                  |               |                |        |  |
| UL or lot no.                                     | Section  | Township     | Range         | Lot Idn   | Feet from the | North/South line | Feet from the | East/West line | County |  |
| M                                                 | 23       | 17S          | 28E           |           | 50            | SOUTH            | 1050          | WEST           | EDDY   |  |
| 12 Dedicated Acres                                | 13 Joint | or Infill 14 | Consolidation | Code 15 ( | Order No.     |                  |               |                |        |  |

No allowable will be assigned to this completion until all interest have been consolidated or a non-standard unit has been approved by the division.

| Inten   | t X                     | As Dril        | led          |         |              |         |                   |       |          |        |           |         |            |                    |
|---------|-------------------------|----------------|--------------|---------|--------------|---------|-------------------|-------|----------|--------|-----------|---------|------------|--------------------|
| API #   | 015-                    |                |              |         |              |         |                   |       |          |        |           |         |            |                    |
| Ope     | rator Nai               | ne:<br>IRGY PA | RTNER        | S LLC   |              |         | perty Na<br>RRA N |       |          | A 23 S | STAT      | TE CO   | OM         | Well Number<br>60H |
|         |                         |                |              |         |              |         |                   |       |          |        |           |         |            |                    |
| Kick (  | Off Point               | (KOP)          |              |         |              |         |                   |       |          |        |           |         |            |                    |
| UL      | Section                 | Township       | Range        | Lot     | Feet         |         | From N            | /S    | Feet     | t      | Fron      | n E/W   | County     |                    |
| Latitu  | ude                     | I              |              |         | Longitu      | ıde     |                   |       | <u>I</u> |        |           |         | NAD        |                    |
| First   | Take Poir               | nt (FTP)       |              |         |              |         |                   |       |          |        |           |         |            |                    |
| UL<br>D | Section 23              | Township 17S   | Range<br>28E | Lot     | Feet<br>100  |         | From N,           |       | Feet     |        | Fron      | n E/W   | County     |                    |
| Latitu  |                         | _              |              |         | Longitu      |         | 1767              |       |          |        |           |         | NAD<br>NAD |                    |
| Last T  | ake Poin                | t (LTP)        | Bango        | Lot     | Feet         | Eror    | m N/S             | Feet  |          | From   | E/M/      | Count   |            |                    |
| М       | 23                      | 17S            | Range<br>28E | LOT     | 100          | SO      | UTH               |       |          | WE     |           | EDD     |            |                    |
| 32.     | 81329                   | 914            |              |         | Longitu -104 |         |                   |       |          |        | NAD<br>NA | AD83    |            |                    |
| Is this | s well the              | defining v     | vell for th  | e Horiz | zontal Sp    | pacing  | g Unit?           |       |          |        |           |         |            |                    |
| Is this | s well an               | infill well?   |              |         | ]            |         |                   |       |          |        |           |         |            |                    |
|         | ll is yes p<br>ng Unit. | lease prov     | ide API if   | availab | ile, Opei    | rator I | Name a            | ınd v | vell n   | numbe  | r for I   | Definir | ng well fo | r Horizontal       |
| API#    |                         |                |              |         |              |         |                   |       |          |        |           |         |            |                    |
| Ope     | rator Nai               | me:            |              |         |              | Prop    | perty Na          | ame   | •        |        |           |         |            | Well Number        |
|         |                         |                |              |         |              |         |                   |       |          |        |           |         |            |                    |