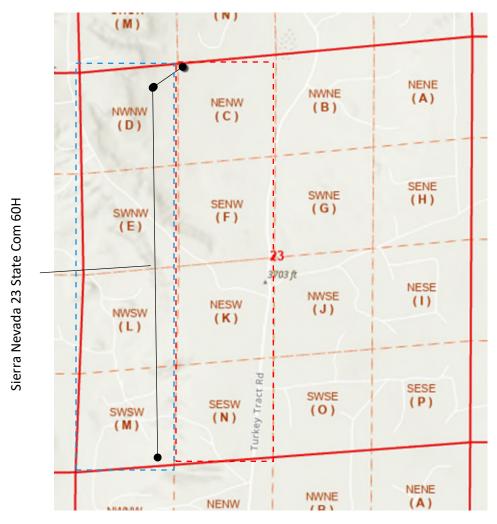

The adjoining units which the unorthodox location encroaches are located in T17S R28E, Section 23, Units C, F, K and N.

Approval of the unorthodox, completed interval will allow for efficient spacing of horizontal wells and thereby prevent waste.

## Spur Energy Partners LLC Sierra Nevada 23 State Com 60H Section 23 Township 17 South, Range 28 East Eddy County, New Mexico

Red Outline – Affected Tracts

Blue Outline – Horizontal Spacing Unit

Page 6 of 7