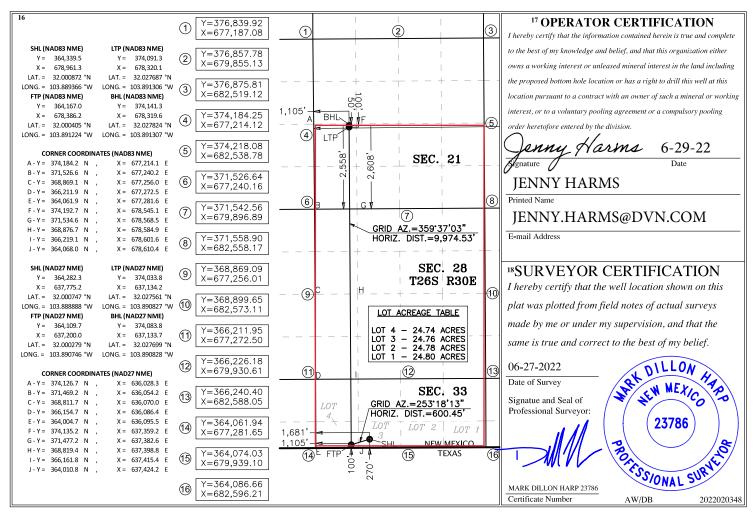

### Clawhammer 33-28-21 Federal Com 421H: (INFILL WELL)

- Surface location: 270' FSL and 1681' FWL (Lot 3) of Section 33
- First take point: 100' FSL and 1105' FWL (Lot 4) of Section 33
- Last take point: 2558' FSL and 1105' FWL (Unit L) of Section 21
- Bottom hole location: 2608' FSL and 1105' FWL (Unit L) of Section 21

The defining well creating this enlarged spacing unit is the Clawhammer 33-28-21 Federal Com 413H.

T 505.988.4421 F 505.983.6043 110 North Guadalupe, Suite 1, Santa Fe, NM 87501-1849 Mail to: P.O. Box 2208, Santa Fe, NM 87504-2208 www.hollandhart.com

### <sup>10</sup> Surface Location

| UL or lot no.                                     | Section | Township | Range | Lot Idn | Feet from the | North/South line | Feet from the | East/West line | County |  |
|---------------------------------------------------|---------|----------|-------|---------|---------------|------------------|---------------|----------------|--------|--|
| 3                                                 | 33      | 26 S     | 30 E  |         | 270           | SOUTH            | 1,681         | WEST           | EDDY   |  |
| 11 Rottom Hole Location If Different From Surface |         |          |       |         |               |                  |               |                |        |  |

|                                                                 | Bottom Hole Location if Billetent From Surface |      |        |         |               |                  |               |                |        |  |  |  |  |
|-----------------------------------------------------------------|------------------------------------------------|------|--------|---------|---------------|------------------|---------------|----------------|--------|--|--|--|--|
| UL or lot no.                                                   | Section Township                               |      | Range  | Lot Idn | Feet from the | North/South line | Feet from the | East/West line | County |  |  |  |  |
| L                                                               | 21                                             | 26 S | S 30 E |         | 2,608         | SOUTH            | 1,105         | WEST           | EDDY   |  |  |  |  |
| 12 Dedicated Acres   13 Joint or Infill   14 Consolidation Code |                                                |      |        |         | der No.       |                  |               |                |        |  |  |  |  |
| 1219.08                                                         |                                                |      |        |         |               |                  |               |                |        |  |  |  |  |