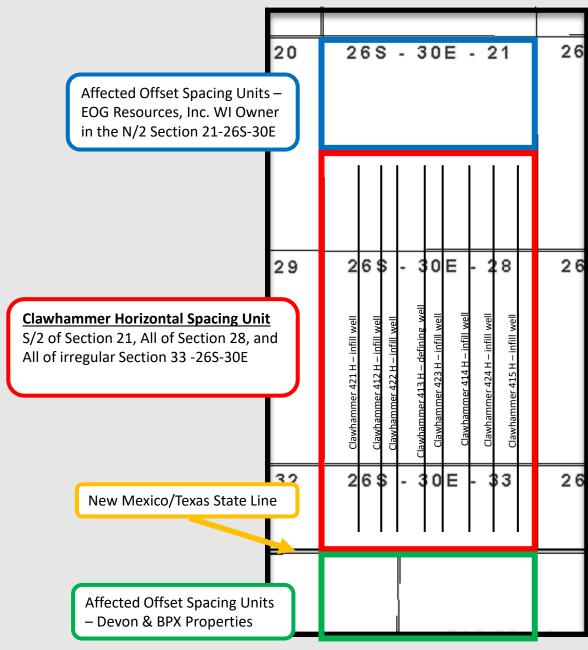

**Exhibit** C is a plat for the N/2 of Section 21, T26S, R30E and for the lands south of the spacing unit across the New Mexico and Texas border, that show the proposed well in relation to the adjoining spacing unit/tracts to the north and south. Exhibit C also includes an ownership list for the affected spacing unit to the north, showing that it is owned by EOG Resources Inc., and to the south, showing that it is owned by Devon and BPX Properties (NA) LP, as the working interest owners. Accordingly, the "affected persons" are EOG Resources Inc., Devon and BPX Properties (NA) LP.

Clawhammer 33-28-21 Fed Com wells 412H, 413H, 414H, 415H, 422H, 423H, 424H, & 425H

(the "Clawhammer Wells")

S/2 of Section 21, All of Section 28, and All of Irregular Section 33 -26S-30E

Eddy County, New Mexico