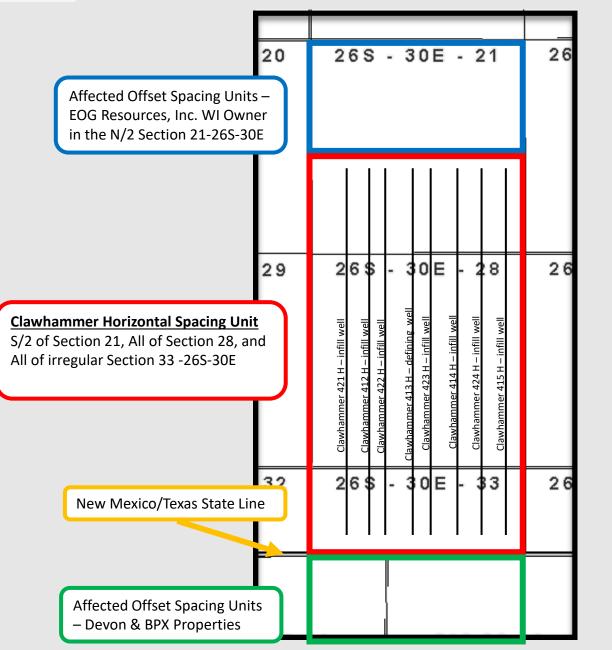

### Re: WPX Energy Permian, LLC Request for Administrative Approval of Unorthodox Well Location

Clawhammer 33-28-21 Federal Com 422H All of irregular Section 33, all of Section 28, and the S/2 of Section 21, T26S, R30E Eddy County, New Mexico Purple Sage Wolfcamp Gas pool [98220] API No. 30-015-49844

Dear Ms. Sandoval:

WPX Energy Permian, LLC (OGRID No. 246289), pursuant to Division Rules 19.15.16.15(C)(6) and 19.15.15.13 NMAC and applicable rules governing acreage and well location requirements for the Purple Sage Wolfcamp Gas pool [98220], seeks administrative approval of an unorthodox well location for its **Clawhammer 33-28-21 Federal Com 422H well** (API No. 30-015-49844), in a 1219.08-acre, more or less, spacing unit underlying all of irregular Section 33, all of Section 28, and the S/2 of Section 21, Township 26 South, Range 30 East, Eddy County, New Mexico.

AlaskaMontanaUtahColoradoNevadaWashington, D.C.IdahoNew MexicoWyoming

Since this acreage is governed by the Division's statewide rules, the completed interval for this well will be unorthodox because it is closer than the standard offsets to the northern and southern boundary of the spacing unit – thus encroaching on the N/2 of Section 21, T26S, R30E and the lands south of the spacing unit across the New Mexico and Texas border. As explained in the engineering statement included as **Exhibit A**, approval of the unorthodox, completed interval will allow WPX to use its preferred first and last take points for the horizontal well, which will maximize recovery and prevent waste.

**Exhibit B** is a Form C-102 showing the proposed well encroaches on the spacing unit/tracts to the north in the N/2 of Section 21, T26S, R30E and in the lands south of the spacing unit across the New Mexico and Texas border.

**Exhibit** C is a plat for the N/2 of Section 21, T26S, R30E and for the lands south of the spacing unit across the New Mexico and Texas border, that show the proposed well in relation to the adjoining spacing unit/tracts to the north and south. Exhibit C also includes an ownership list for the affected spacing unit to the north, showing that it is owned by EOG Resources Inc., and to the south, showing that it is owned by Devon and BPX Properties (NA) LP, as the working interest owners. Accordingly, the "affected persons" <sup>1</sup> are EOG Resources Inc., Devon and BPX Properties (NA) LP.

 RE: Application for Nonstandard Location Engineering Statement
 WPX Energy Permian, LLC
 Clawhammer 33-28-21 Fed Com wells 412H, 413H, 414H, 415H, 422H, 423H, 424H, & 425H (the "Clawhammer Wells")
 S/2 of Section 21, All of Section 28, and All of Irregular Section 33 -26S-30E
 Eddy County, New Mexico