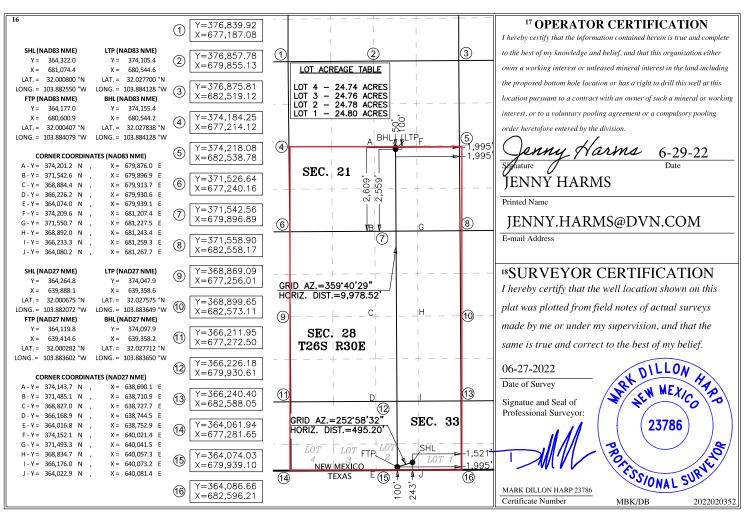

### Clawhammer 33-28-21 Federal Com 423H: (INFILL WELL)

- Surface location: 243' FSL and 1521' FEL (Lot 2) of Section 33
- First take point: 100' FSL and 1995' FEL (Lot 2) of Section 33
- Last take point: 2559' FSL and 1995' FEL (Unit J) of Section 21
- Bottom hole location: 2609' FSL and 1995' FEL (Unit J) of Section 21

**Exhibit B** is a Form C-102 showing the proposed well encroaches on the spacing unit/tracts to the north in the N/2 of Section 21, T26S, R30E and in the lands south of the spacing unit across the New Mexico and Texas border.

### WELL LOCATION AND ACREAGE DEDICATION PLAT

| <sup>1</sup> API Number 30-015- | 1 API Number<br>30-015- 98220 PURPLE SAGE WOLFCAMP GAS PO |                            |                          | OOL                    |
|---------------------------------|-----------------------------------------------------------|----------------------------|--------------------------|------------------------|
| <sup>4</sup> Property Code      |                                                           | 5 p                        | <sup>6</sup> Well Number |                        |
|                                 |                                                           | CLAWHAMMER                 | 423H                     |                        |
| <sup>7</sup> OGRID No.          |                                                           | <sup>8</sup> Operator Name |                          | <sup>9</sup> Elevation |
| 246289                          |                                                           | WPX ENEI                   | 2,971'                   |                        |

### <sup>10</sup> Surface Location

| UL or lot no. | Section | Township | Range | Lot Idn | Feet from the | North/South line | Feet from the | East/West line | County | ĺ |
|---------------|---------|----------|-------|---------|---------------|------------------|---------------|----------------|--------|---|
| 2             | 33      | 26 S     | 30 E  |         | 243           | SOUTH            | 1,521         | EAST           | EDDY   |   |
|               |         |          |       |         | т .• т        | CD:CC . E        | G C           |                |        |   |

#### 11 Bottom Hole Location If Different From Surface

|                                                                | "Bottom Hole Location if Different From Surface |          |       |         |               |                  |               |                |        |  |  |
|----------------------------------------------------------------|-------------------------------------------------|----------|-------|---------|---------------|------------------|---------------|----------------|--------|--|--|
| UL or lot no.                                                  | Section                                         | Township | Range | Lot Idn | Feet from the | North/South line | Feet from the | East/West line | County |  |  |
| J                                                              | 21                                              | 26 S 30  |       |         | 2,609 SOUTH   |                  | 1,995         | EAST           | EDDY   |  |  |
| 12 Dedicated Acres 13 Joint or Infill 14 Consolidation Code 15 |                                                 |          |       |         | der No.       |                  |               |                |        |  |  |
| 1219.08                                                        |                                                 |          |       |         |               |                  |               |                |        |  |  |