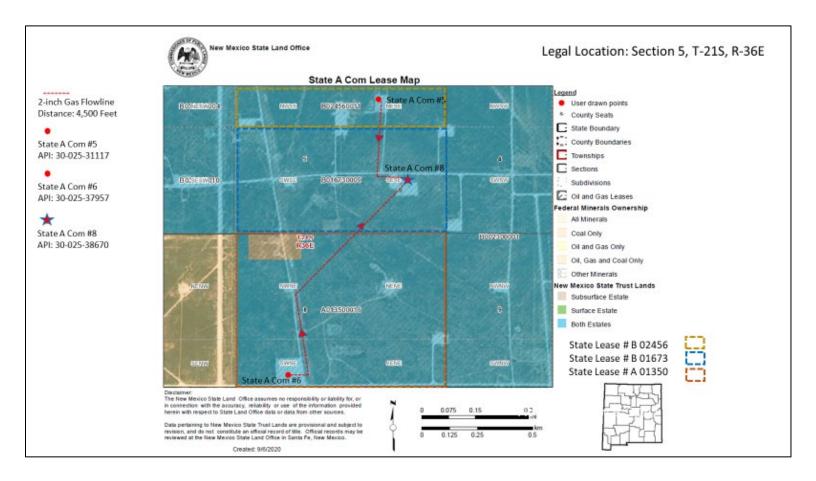

Dear Mr. McClure:

FAE II Operating LLC, OGRID: 329326, requests administrative approval for surface commingling of gas production for its State A Com leases located in Sections 5 and 8 of Township 21S, Range 36E as shown on the map in Exhibit A. The leases are also identified by outline and legend. Exhibit B offers further detail on the relevant leases and wells.

# Exhibit A - Lease Boundaries Map

Exhibit B - Lease and Well Information

| Well Name      | State Lease No. | API#         | Pool ID                                |
|----------------|-----------------|--------------|----------------------------------------|
| State A Com #5 | B024560011      | 30-025-31117 | 76480 EUMONT; YATES-7 RVRS-QUEEN (GAS) |
| State A Com #6 | A013500016      | 30-025-37957 | 76480 EUMONT; YATES-7 RVRS-QUEEN (GAS) |
| State A Com #8 | B016730009      | 30-025-38670 | 76480 EUMONT; YATES-7 RVRS-QUEEN (GAS) |