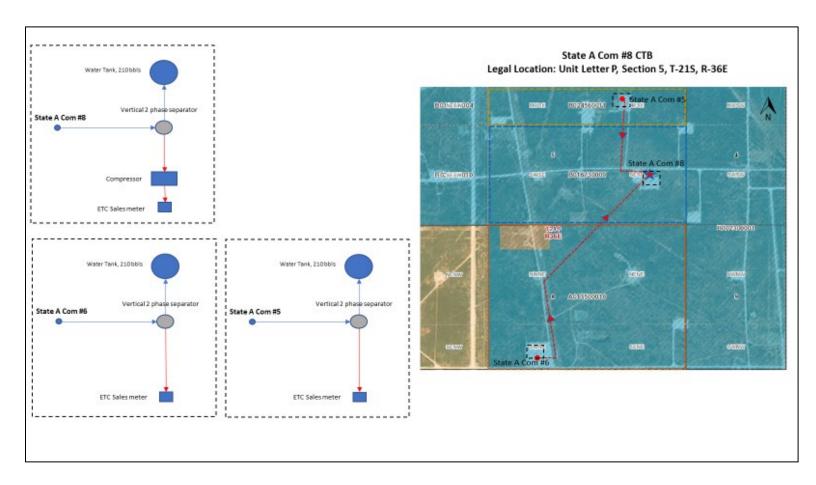

The attached battery diagrams, Exhibits C and D, are accurate schematics of the current facility and the proposed commingled facility, respectively. A new 2-inch gas flowline will be laid from the State A Com #5 and #6 wells and tie in to the suction side of the compressor at the State A Com #8 CTB.

# fae∏operating

**Exhibit C – Current Facility Layout** 