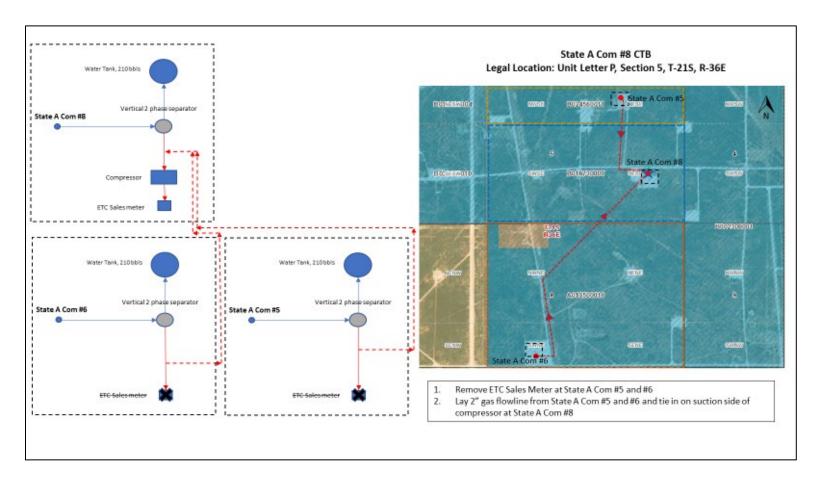

The attached battery diagrams, Exhibits C and D, are accurate schematics of the current facility and the proposed commingled facility, respectively. A new 2-inch gas flowline will be laid from the State A Com #5 and #6 wells and tie in to the suction side of the compressor at the State A Com #8 CTB.

# fae∏operating

Exhibit D - Proposed Facility Layout

 From:
 McClure, Dean, EMNRD

 To:
 Brittney Storfa

 Cc:
 Wrinkle, Justin, EMNRD

**Subject:** RE: [EXTERNAL] RE: surface commingling application CTB-985

Date: Wednesday, October 26, 2022 8:58:00 AM