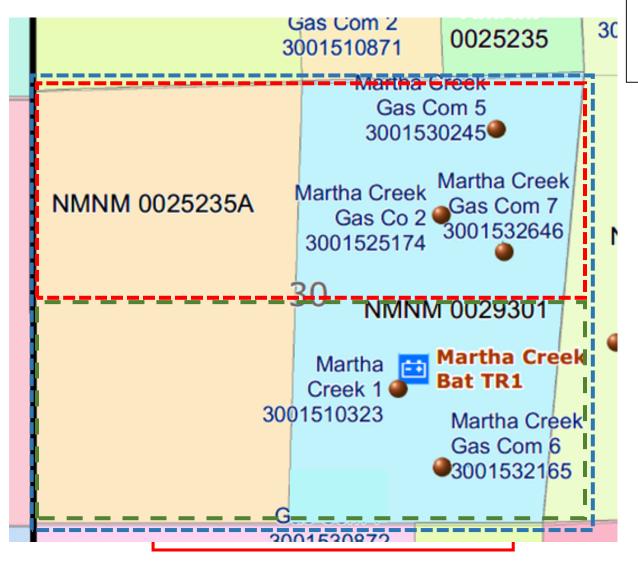

# LEASE MAP MARTHA CREEK BATTERY T21S R24E EDDY COUNTY, NM

CA BOUNDARY
NMNM071142

MARTHA CREEK #2 - 30-015-25174
MARTHA CREEK #1 - 30-015-10323

CA BOUNDARY
PENDING
MARTHA CREEK #6Q - 30-015-32165

CA BOUNDARY
PENDING
MARTHA CREEK #5 - 30-015-30245
MARTHA CREEK #7 - 30-015-32646