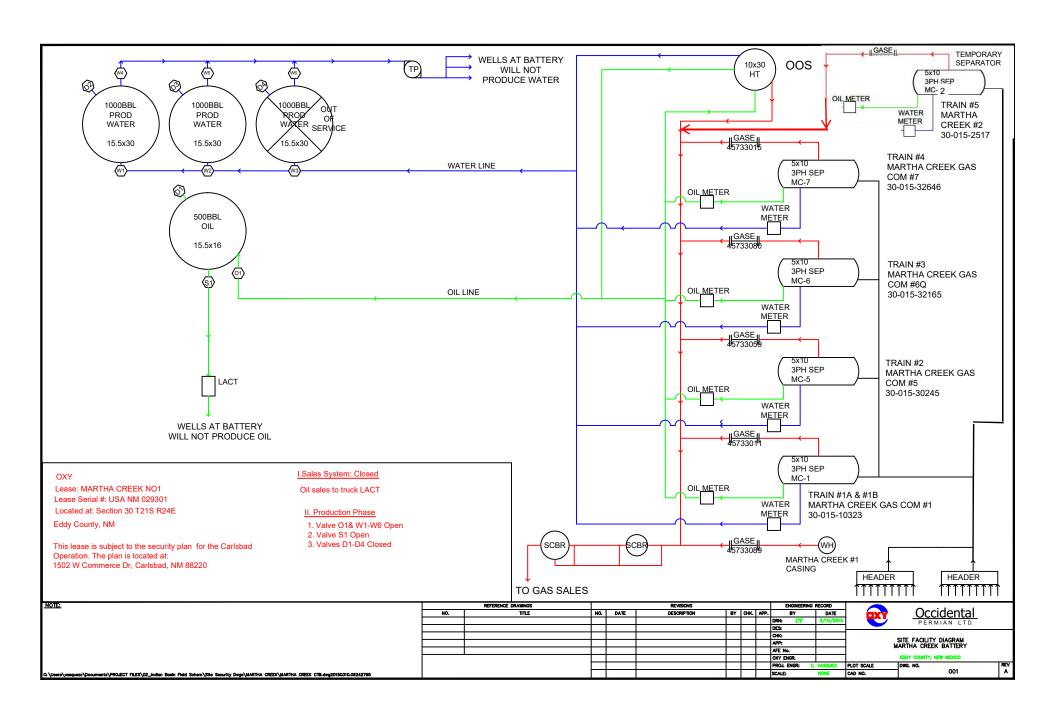

#### Martha Creek Battery Trains #2 and #4

Each well will flow to an individual three-phase separator at the battery. The separator is equipped with an orifice meter to measure gas volume, as well as turbine meters to measure oil and water, although the wells does not produce liquid.

The gas meter serves as the BLM FMP meter for the well. Gas flow to sales will be handled through a pending gas commingle permit for the Indian Basin area.

#### **Additional Application Components:**

The flow of production is shown in detail on the enclosed facility diagram. Also enclosed is a map detailing facility, lease, and well location.

The oil and gas meters are calibrated on a regular basis per API, BLM and NMOCD specifications.