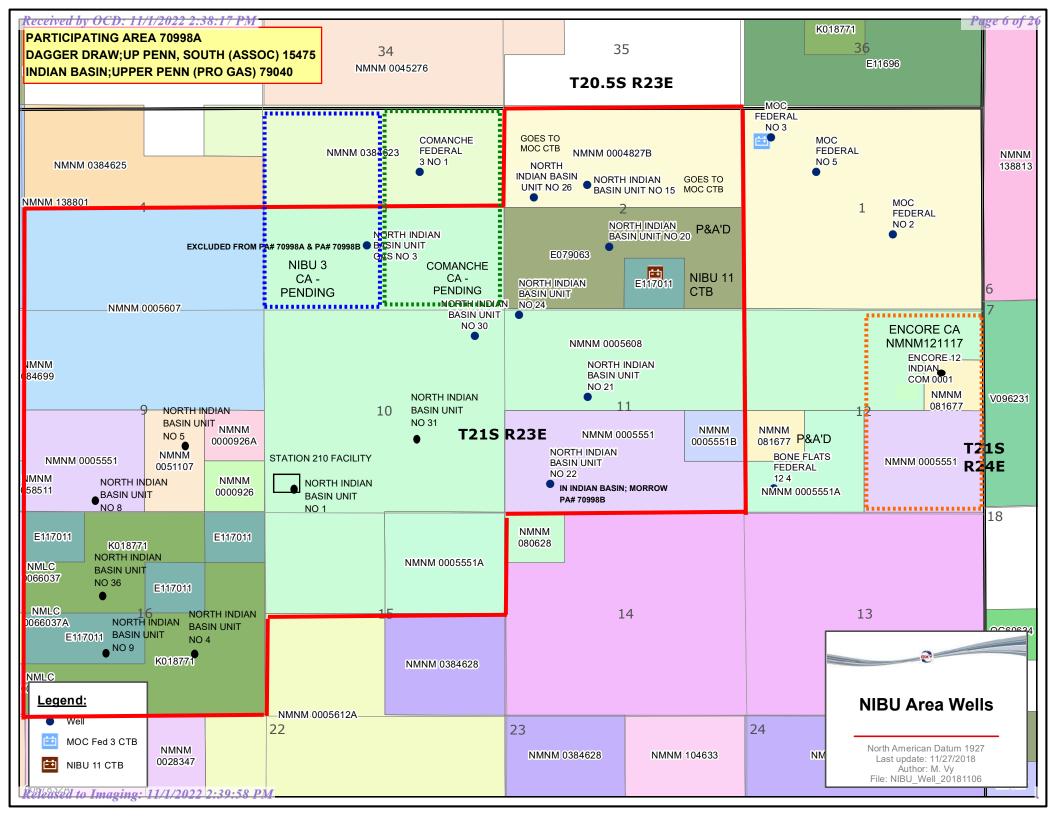

#### **NORTH INDIAN BASIN UNIT 11 BATTERY**

#### TRAIN #1 - POOL AND LEASE COMMINGLE & OFF-LEASE MEASUREMENT

CA E/2 SEC 3 - PENDING

50% NMNM0384623 (12.5% BLM ROYALTY) & 50% NMNM05608 (12.5% BLM ROYALTY)

POOL DAGGER DRAW; UP PENN, SOUTH (ASSOC) 15475

| Well Name               | API          | Surface Location | Date<br>Online | Oil<br>(BOPD) | Gravity<br>API | Gas<br>(MSCFD) | BTU/cf | Water<br>(BWPD) |
|-------------------------|--------------|------------------|----------------|---------------|----------------|----------------|--------|-----------------|
| COMANCHE FEDERAL 3 NO 1 | 30-015-28720 | G-03-21S-23E     | Jun-96         | 0             | 43.5           | 9              | 1180   | 0               |

#### CA W/2 SEC 3 - PENDING

50% NMNM0384623 (12.5% BLM ROYALTY) & 50% NMNM05608 (12.5% BLM ROYALTY)

POOL INDIAN BASIN; UPPER PENN (PRO GAS) 79040

| Well Name                            | АРІ          | Surface Location | Date<br>Online | Oil<br>(BOPD) | Gravity<br>API | Gas<br>(MSCFD) | BTU/cf | Water<br>(BWPD) |
|--------------------------------------|--------------|------------------|----------------|---------------|----------------|----------------|--------|-----------------|
| NORTH INDIAN BASIN UNIT GAS COM NO 3 | 30-015-10557 | K-03-21S-23E     | Dec-92         | 0             | 43.5           | 23             | 1142   | 0               |

#### TRAIN #2

#### PA# 70998A

POOL DAGGER DRAW; UP PENN, SOUTH (ASSOC) 15475

| Well Name                     | API          | Surface Location | Date<br>Online | Oil<br>(BOPD) | Gravity<br>API | Gas<br>(MSCFD) | BTU/cf | Water<br>(BWPD) |
|-------------------------------|--------------|------------------|----------------|---------------|----------------|----------------|--------|-----------------|
| NORTH INDIAN BASIN UNIT #021  | 30-015-28621 | F-11-21S-23E     | Oct-95         | 0             | 43.5           | 10             | 1158   | 0               |
| NORTH INDIAN BASIN UNIT #024  | 30-015-28814 | D-11-21S-23E     | Apr-96         | 0             | 43.5           | 224            | 1158   | 0               |
| NORTH INDIAN BASIN UNIT #030* | 30-015-29059 | A-10-21S-23E     | Oct-96         | 0             | 43.5           | 26             | 1158   | 0               |

<sup>\*</sup>Per Order R-10893, Pool is Dagger Draw; Up Penn, South (Assoc)

Removed due to P&A'd - North Indian Basin Unit #020; 30-015-28384

#### Wells to remove:

#### **MOC FEDERAL CENTRAL FACILITY**

| Well Name                    | API          |
|------------------------------|--------------|
| MOC FEDERAL NO 2             | 30-015-27984 |
| MOC FEDERAL NO 5             | 30-015-28117 |
| MOC FEDERAL NO 3             | 30-015-28045 |
| BONE FLATS 12 FEDERAL 4      | 30-015-28675 |
| NORTH INDIAN BASIN UNIT #015 | 30-015-28305 |
| NORTH INDIAN BASIN UNIT #026 | 30-015-28752 |

#### STATION 210 FACILITY

| Well Name                    | API          |
|------------------------------|--------------|
| NORTH INDIAN BASIN UNIT #001 | 30-015-10065 |
| NORTH INDIAN BASIN UNIT #004 | 30-015-10558 |
| NORTH INDIAN BASIN UNIT #005 | 30-015-10559 |
| NORTH INDIAN BASIN UNIT #008 | 30-015-26324 |
| NORTH INDIAN BASIN UNIT #009 | 30-015-27917 |
| NORTH INDIAN BASIN UNIT #036 | 30-015-31048 |
| NORTH INDIAN BASIN UNIT #031 | 30-015-30111 |