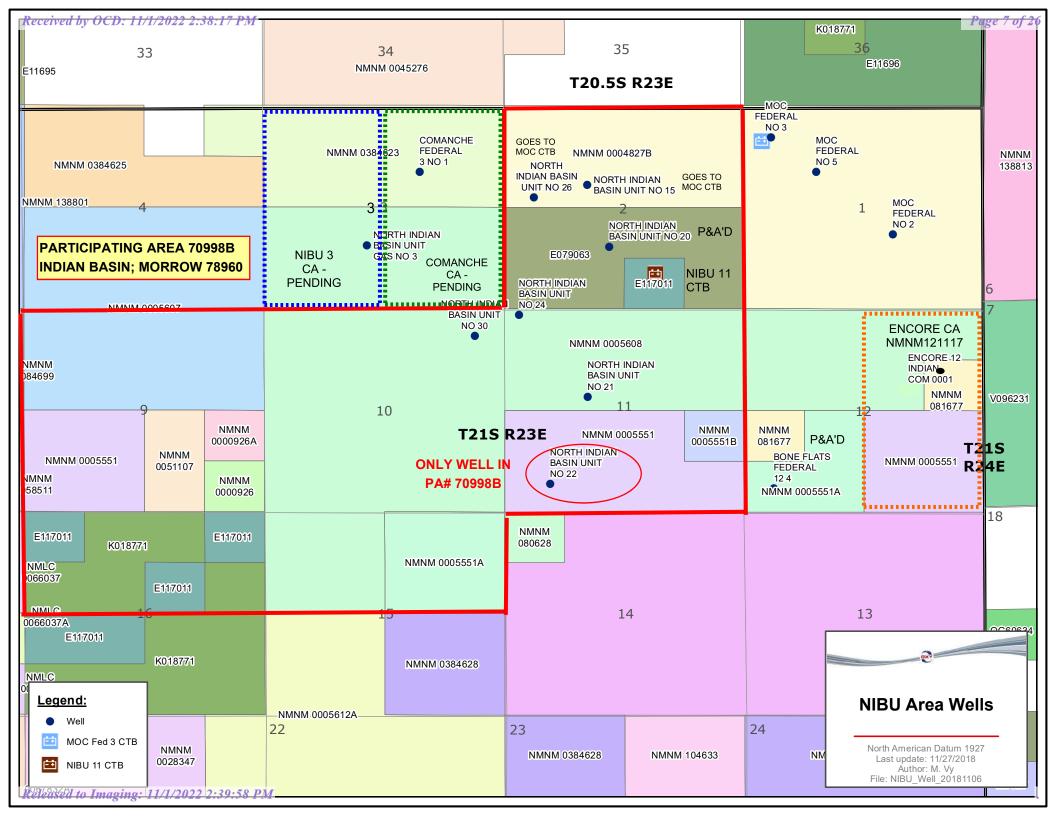

#### TRAIN #3 - OFF-LEASE MEASUREMENT

CA NM121117 - 37.5% NMNM05608 (BLM 12.5%) & 12.5% NMNM81677 (BLM 12.5%) & 50% NMNM05551 (BLM 12.5%)

**POOL INDIAN BASIN; MORROW 78960** 

| Well Name              | ADI          | Surface Location | Date Online | Date   | EST. Oil | Gravity | Gas     | BTU/cf | Water  |
|------------------------|--------------|------------------|-------------|--------|----------|---------|---------|--------|--------|
| weii Name              | API          | Surface Location |             | Online | (BOPD)   | API     | (MSCFD) | БІО/СІ | (BWPD) |
| ENCORE 12 INDIAN COM 1 | 30-015-35632 | H-12-21S-23E     | Jul-09      | Jul-09 | 0        | 43.5    | 402     | 1085   | 150    |

#### TRAIN #4

PA# 70998B

**POOL INDIAN BASIN; MORROW 78960** 

|   | Well Name                    | API          | Surface Location | Date Online | Date<br>Online | EST. Oil<br>(BOPD) | Gravity<br>API | Gas<br>(MSCFD) | BTU/cf | Water<br>(BWPD) |
|---|------------------------------|--------------|------------------|-------------|----------------|--------------------|----------------|----------------|--------|-----------------|
| ĺ | NORTH INDIAN BASIN UNIT #022 | 30-015-28583 | M-11-21S-23E     | Apr-96      | Apr-96         | 0                  | 43.5           | 81             | 1075   | 0               |