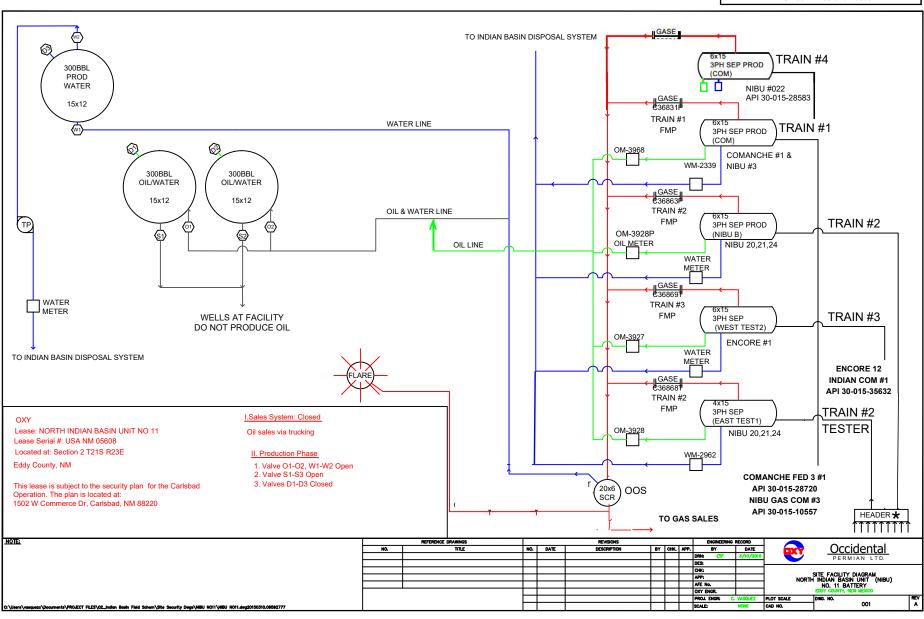

North Indian Basin Unit 11 Battery Process Flow:

Train #1: Comanche Fed 3 #1 and NIBU Gas Com #3 flow to a 6' X 15' three-phase production separator. The vessel is equipped with a gas orifice meter and turbine meters for oil and water, even though the wells do not produce oil or water. The gas meter serves as the BLM FMP meter. To obtain well tests, the Comanche Fed 3 #1 and NIBU Gas Com #3 are shut-in while the other well is being produced.

Gas Production is allocated from the FMP meter back to the each well based on well tests. Wells have been online for at least 25 years and are on an established decline rate. Wells will be tested at least once during a productive month.

Train #2: NIBU #21, 24 and 30 flow to a 6' X 15' three-phase production separator. The vessel is equipped with a gas orifice meter and turbine meters for oil and water, even though the wells do not produce oil or water. The gas meter serves as the BLM FMP meter. For well testing purposes, the NIBU wells flow to a 4' X 15' three-phase test separator which is equipped with a gas orifice meter and turbine meters for oil and water.

Gas Production is allocated from the FMP meter back to the each well based on well tests. Wells have been online for at least 25 years and are on an established decline rate. Wells are in the same lease and pool so are not considered commingled. They will be tested at least annually in line with NMAC 19.15.12.10 B(1)(a).

Train #3: Encore 12 Indian Com 1 flows to a dedicated 6' X 15' three-phase separator. The vessel is equipped with a gas orifice meter and turbine meters for oil and water, even though the well does not produce oil or water. The gas meter serves as the BLM FMP meter.

Train #4: North Indian Basin Unit #022 flows to a dedicated 6' X 15' three-phase separator. The vessel is equipped with a gas orifice meter and turbine meters for oil and water, even though the well does not produce oil. The gas meter serves as the BLM FMP meter. Water is sent to the Indian Basin Disposal System.

#### **Additional Application Components:**

The flow of production is shown in detail on the enclosed facility diagram. Also enclosed is a map detailing facility, lease, and well location.

The oil and gas meters are calibrated on a regular basis per API, BLM and NMOCD specifications.