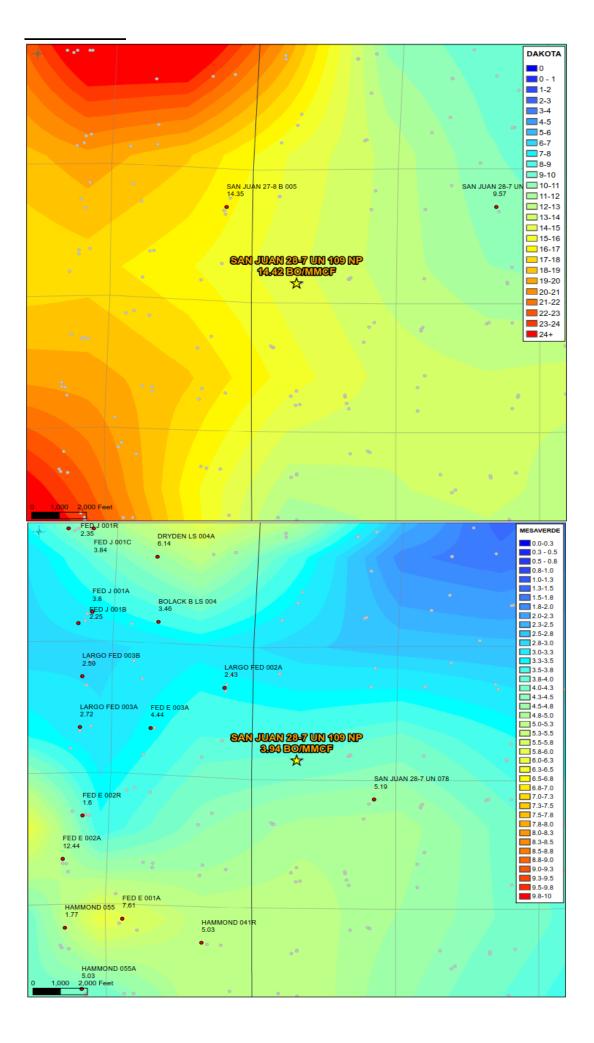

•

| Commingle<br>SURFACE<br>Type of Cor<br>NEW DRII                                                                                  | PROI                                                                                                                                                   |                                                                                                                                                               | ALLOC                                                                                                  | Company<br>Ation Form           | Distribution:<br>BLM / NMOCD Original<br>Accounting<br>Well File<br>Revised: September 25, 2019<br>Status<br>PRELIMINARY S<br>FINAL S<br>FINAL D<br>REVISED D<br>Date: 10/25/2022<br>API No. 30-039-07036<br>DHC No. DHC-4982<br>Lease No. NMSF078840<br>Well No. |
|----------------------------------------------------------------------------------------------------------------------------------|--------------------------------------------------------------------------------------------------------------------------------------------------------|---------------------------------------------------------------------------------------------------------------------------------------------------------------|--------------------------------------------------------------------------------------------------------|---------------------------------|-------------------------------------------------------------------------------------------------------------------------------------------------------------------------------------------------------------------------------------------------------------------|
| SAN JUAN                                                                                                                         | 28-7 UNI                                                                                                                                               | T NP                                                                                                                                                          |                                                                                                        |                                 | 109                                                                                                                                                                                                                                                               |
| Unit Letter<br>N                                                                                                                 | Section 18                                                                                                                                             | Township<br>27N                                                                                                                                               | Range<br>07W                                                                                           | Footage<br>800' FSL & 1650' FWL | County, State<br>RIO ARRIBA,<br>New Mexico                                                                                                                                                                                                                        |
| allocated us<br>and the adde<br>subtraction in<br>production.<br>formation(s)<br>year and will<br>Oil production<br>for 4 years. | ATION OF A<br>ing the subt<br>ed formatio<br>method app<br>All produc<br>). After 3 y<br>Il be utilized<br>ion will be a<br>MV 90%, I<br>s oil will be | ALLOCATIO<br>traction metho<br>on to be comm<br>olies an average<br>ction from this<br>years production<br>d to create a fraction<br>allocated base<br>DK 10% | PN: Hilcor<br>od in agree<br>ingled is th<br>ge monthly<br>s well exce<br>on will stal<br>ixed percent | ELD TEST PROJECTED              | ne downhole commingle be<br>base formation is the Dakota<br>e Mesaverde formation. The<br>formation(s) using historic<br>ated to the Mesaverde<br>II be gathered during the 4 <sup>th</sup>                                                                       |
| NAME                                                                                                                             | A-,,                                                                                                                                                   |                                                                                                                                                               | DATE                                                                                                   | TITLE                           | PHONE                                                                                                                                                                                                                                                             |
| x All                                                                                                                            | lubler                                                                                                                                                 |                                                                                                                                                               |                                                                                                        |                                 |                                                                                                                                                                                                                                                                   |
|                                                                                                                                  |                                                                                                                                                        |                                                                                                                                                               | 10/25/2022                                                                                             | Operations/Regulatory Tech      | n – Sr. 346-237-2177                                                                                                                                                                                                                                              |