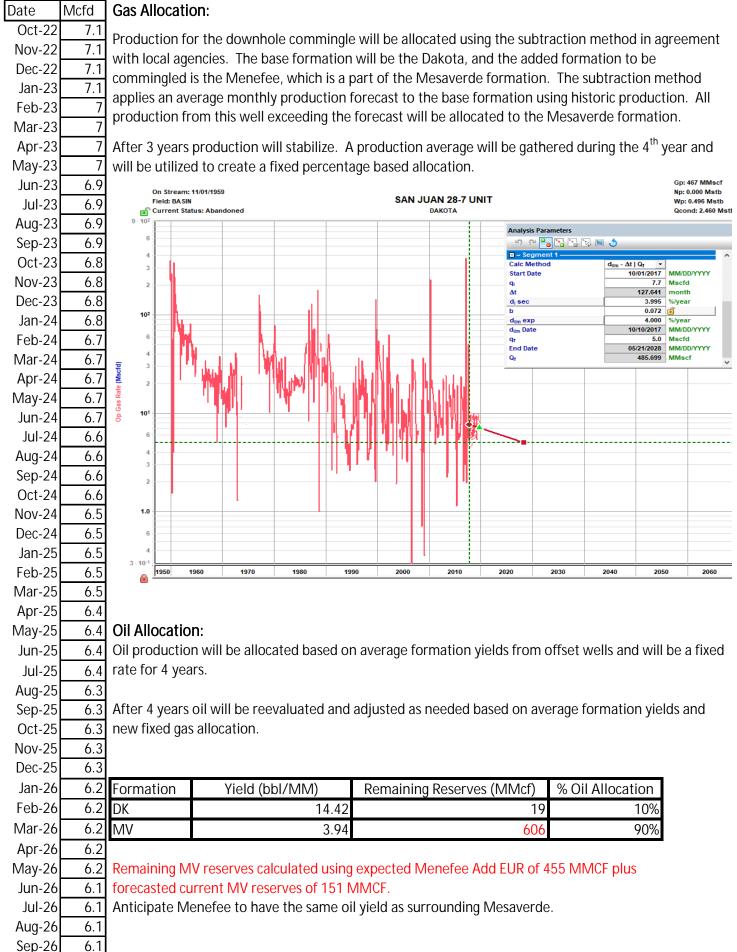

•

| Commingle<br>SURFACE<br>Type of Cor<br>NEW DRII                                                                                  | PROI                                                                                                                                                   |                                                                                                                                                               | ALLOC                                                                                                  | Company<br>Ation Form           | Distribution:<br>BLM / NMOCD Original<br>Accounting<br>Well File<br>Revised: September 25, 2019<br>Status<br>PRELIMINARY S<br>FINAL S<br>FINAL D<br>REVISED D<br>Date: 10/25/2022<br>API No. 30-039-07036<br>DHC No. DHC-4982<br>Lease No. NMSF078840<br>Well No. |
|----------------------------------------------------------------------------------------------------------------------------------|--------------------------------------------------------------------------------------------------------------------------------------------------------|---------------------------------------------------------------------------------------------------------------------------------------------------------------|--------------------------------------------------------------------------------------------------------|---------------------------------|-------------------------------------------------------------------------------------------------------------------------------------------------------------------------------------------------------------------------------------------------------------------|
| SAN JUAN                                                                                                                         | 28-7 UNI                                                                                                                                               | T NP                                                                                                                                                          |                                                                                                        |                                 | 109                                                                                                                                                                                                                                                               |
| Unit Letter<br>N                                                                                                                 | Section 18                                                                                                                                             | Township<br>27N                                                                                                                                               | Range<br>07W                                                                                           | Footage<br>800' FSL & 1650' FWL | County, State<br>RIO ARRIBA,<br>New Mexico                                                                                                                                                                                                                        |
| allocated us<br>and the adde<br>subtraction in<br>production.<br>formation(s)<br>year and will<br>Oil production<br>for 4 years. | ATION OF A<br>ing the subt<br>ed formatio<br>method app<br>All produc<br>). After 3 y<br>Il be utilized<br>ion will be a<br>MV 90%, I<br>s oil will be | ALLOCATIO<br>traction metho<br>on to be comm<br>olies an average<br>ction from this<br>years production<br>d to create a fraction<br>allocated base<br>DK 10% | PN: Hilcor<br>od in agree<br>ingled is th<br>ge monthly<br>s well exce<br>on will stal<br>ixed percent | ELD TEST PROJECTED              | ne downhole commingle be<br>base formation is the Dakota<br>e Mesaverde formation. The<br>formation(s) using historic<br>ated to the Mesaverde<br>II be gathered during the 4 <sup>th</sup>                                                                       |
| NAME                                                                                                                             | A-,,                                                                                                                                                   |                                                                                                                                                               | DATE                                                                                                   | TITLE                           | PHONE                                                                                                                                                                                                                                                             |
| x All                                                                                                                            | lubler                                                                                                                                                 |                                                                                                                                                               |                                                                                                        |                                 |                                                                                                                                                                                                                                                                   |
|                                                                                                                                  |                                                                                                                                                        |                                                                                                                                                               | 10/25/2022                                                                                             | Operations/Regulatory Tech      | n – Sr. 346-237-2177                                                                                                                                                                                                                                              |