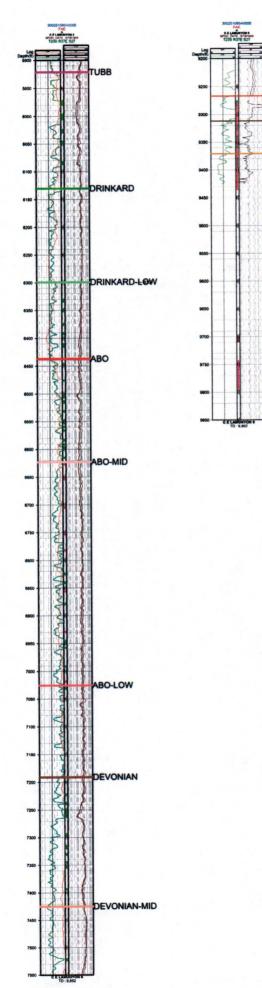

| DATA ELEMENT                                                                                                                                                                                   | UPPER ZONE                                                  | INTERMEDIATE<br>ZONE 1                                    | INTERMEDIATE<br>ZONE 2                                      | LOWER ZONE                                                  |  |  |  |
|------------------------------------------------------------------------------------------------------------------------------------------------------------------------------------------------|-------------------------------------------------------------|-----------------------------------------------------------|-------------------------------------------------------------|-------------------------------------------------------------|--|--|--|
| Pool Name                                                                                                                                                                                      | IMPERIAL;<br>TUBB-DRINKARD                                  | TEAGUE; ABO                                               | TEAGUE; DEVONIAN                                            | TEAGUE; SIMPSON                                             |  |  |  |
| Pool Code                                                                                                                                                                                      | 33600                                                       | 58160                                                     | 58330                                                       | 58900                                                       |  |  |  |
| Top and Bottom of Pay Section<br>(Perforated or Open-Hole Interval)                                                                                                                            | 5971 – 6416                                                 | 6445 – 7032                                               | 7221 – 7524                                                 | 9275 – 9434                                                 |  |  |  |
| Method of Production<br>(Flowing or Artificial Lift)                                                                                                                                           | ARTIFICAL LIFT                                              | ARTIFICAL LIFT                                            | ARTIFICAL LIFT                                              | ARTIFICAL LIFT                                              |  |  |  |
| Bottomhole Pressure<br>(Note: Pressure data will not be required if the bottom<br>perforation in the lower zone is within 150% of the depth<br>of the top perforation in the upper zone)       |                                                             |                                                           |                                                             |                                                             |  |  |  |
| Oil Gravity or Gas BTU<br>(Degree API or Gas BTU)                                                                                                                                              | 40 API                                                      | 1155 BTU                                                  | 39 API                                                      | 42 API                                                      |  |  |  |
| Producing, Shut-In or<br>New Zone                                                                                                                                                              | NEW ZONE                                                    | PRODUCING                                                 | NEW ZONE                                                    | SHUT-IN                                                     |  |  |  |
| Date and Oil/Gas/Water Rates of<br>Last Production.<br>(Note: For new zones with no production history,<br>applicant shall be required to attach production estimates<br>and supporting data.) | Date: SEE<br>ATTACHED<br>Rates:                             | Date: <sub>SEE</sub><br>ATTACHED<br>Rates:                | Date: <sub>SEE</sub><br>ATTACHED<br>Rates:                  | Date: SEE<br>ATTACHED<br>Rates:                             |  |  |  |
| Fixed Allocation Percentage<br>(Note: If allocation is based upon something other than<br>current or past production, supporting data or explanation<br>will be required.)                     | Oil         Gas           38         %         21         % | Oil         Gas           0         %         6         % | Oil         Gas           22         %         49         % | Oil         Gas           40         %         24         % |  |  |  |