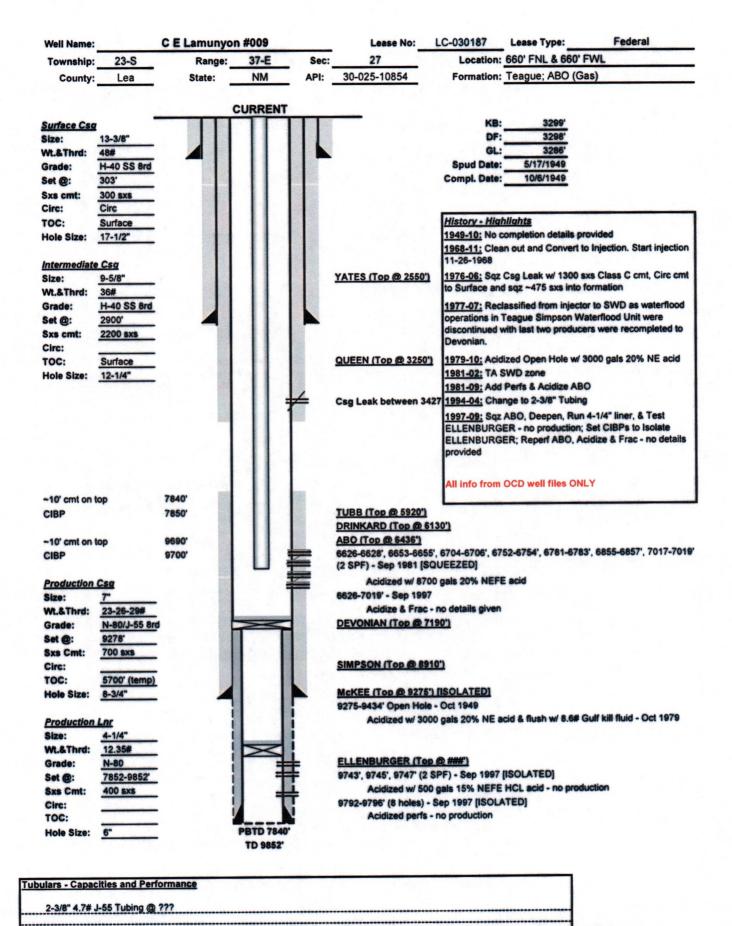

| DATA ELEMENT                                                                                                                                                                                   | UPPER ZONE                                                  | INTERMEDIATE<br>ZONE 1                                    | INTERMEDIATE<br>ZONE 2                                      | LOWER ZONE                                                  |  |  |  |
|------------------------------------------------------------------------------------------------------------------------------------------------------------------------------------------------|-------------------------------------------------------------|-----------------------------------------------------------|-------------------------------------------------------------|-------------------------------------------------------------|--|--|--|
| Pool Name                                                                                                                                                                                      | IMPERIAL;<br>TUBB-DRINKARD                                  | TEAGUE; ABO                                               | TEAGUE; DEVONIAN                                            | TEAGUE; SIMPSON                                             |  |  |  |
| Pool Code                                                                                                                                                                                      | 33600                                                       | 58160                                                     | 58330                                                       | 58900                                                       |  |  |  |
| Top and Bottom of Pay Section<br>(Perforated or Open-Hole Interval)                                                                                                                            | 5971 – 6416                                                 | 6445 – 7032                                               | 7221 – 7524                                                 | 9275 – 9434                                                 |  |  |  |
| Method of Production<br>(Flowing or Artificial Lift)                                                                                                                                           | ARTIFICAL LIFT                                              | ARTIFICAL LIFT                                            | ARTIFICAL LIFT                                              | ARTIFICAL LIFT                                              |  |  |  |
| Bottomhole Pressure<br>(Note: Pressure data will not be required if the bottom<br>perforation in the lower zone is within 150% of the depth<br>of the top perforation in the upper zone)       |                                                             |                                                           |                                                             |                                                             |  |  |  |
| Oil Gravity or Gas BTU<br>(Degree API or Gas BTU)                                                                                                                                              | 40 API                                                      | 1155 BTU                                                  | 39 API                                                      | 42 API                                                      |  |  |  |
| Producing, Shut-In or<br>New Zone                                                                                                                                                              | NEW ZONE                                                    | PRODUCING                                                 | NEW ZONE                                                    | SHUT-IN                                                     |  |  |  |
| Date and Oil/Gas/Water Rates of<br>Last Production.<br>(Note: For new zones with no production history,<br>applicant shall be required to attach production estimates<br>and supporting data.) | Date: SEE<br>ATTACHED<br>Rates:                             | Date: <sub>SEE</sub><br>ATTACHED<br>Rates:                | Date: <sub>SEE</sub><br>ATTACHED<br>Rates:                  | Date: SEE<br>ATTACHED<br>Rates:                             |  |  |  |
| Fixed Allocation Percentage<br>(Note: If allocation is based upon something other than<br>current or past production, supporting data or explanation<br>will be required.)                     | Oil         Gas           38         %         21         % | Oil         Gas           0         %         6         % | Oil         Gas           22         %         49         % | Oil         Gas           40         %         24         % |  |  |  |

## fae∏operating

January 3, 2022

Dean McClure Petroleum Engineer, Oil Conservation Division New Mexico Energy, Minerals and Natural Resources Department 1220 South St. Francis Dr Santa Fe, NM 87505

Re: C E Lamunyon #009 API: 30-025-10854 [58160] Teague; ABO [58330] Teague; Devonian [33600] Imperial; Tubb-Drinkard [58900] Teague; Simpson

Surface Location: D-27-23S-37E 660 FNL 660 FWL Lat/Long: 32.2807808,-103.1571808 NAD83

The well is currently producing from the **[58160] Teague; Abo (Gas)** pool; Exhibit A shows the well's historical production from this pool. It is proposed to downhole commingle this pool with the **[33600] Imperial; Tubb-Drinkard, [58330] Teague; Devonian** and **[58900] Teague; Simpson** pools. While there is no recent production for the proposed pools in this well, there are multiple offset wells that are currently producing from the proposed pool. The average historical production of the surrounding analog wells producing from the proposed pool are shown in Exhibit B.

Decline curve analysis was used to create forecasts for each pool with a heavy weighting toward the last five years of production as it should most heavily influence future performance. Historical monthly volumes for each pool for the last five years as wells as a forecast of the combined pools are shown in Exhibit C. After comparing the forecasts generated from the historical production of the **C E Lamunyon #009** and the offset analogs for each pool, pool allocations were calculated on a proportional volume basis. This allocation, along with estimated IP rates for each pool after the comingling work is complete, are displayed in the table in Exhibit D.