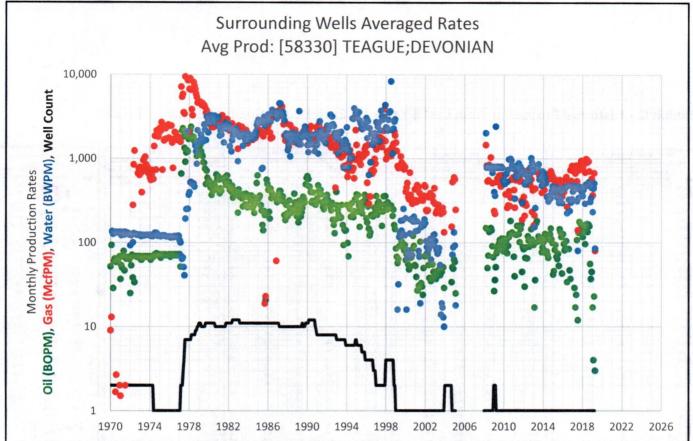

Surface Location: D-27-23S-37E 660 FNL 660 FWL Lat/Long: 32.2807808,-103.1571808 NAD83

The well is currently producing from the **[58160] Teague; Abo (Gas)** pool; Exhibit A shows the well's historical production from this pool. It is proposed to downhole commingle this pool with the **[33600] Imperial; Tubb-Drinkard, [58330] Teague; Devonian** and **[58900] Teague; Simpson** pools. While there is no recent production for the proposed pools in this well, there are multiple offset wells that are currently producing from the proposed pool. The average historical production of the surrounding analog wells producing from the proposed pool are shown in Exhibit B.

## faeIIoperatimg"

Exhibit B – Average Historical Production of Offset Analog Wells