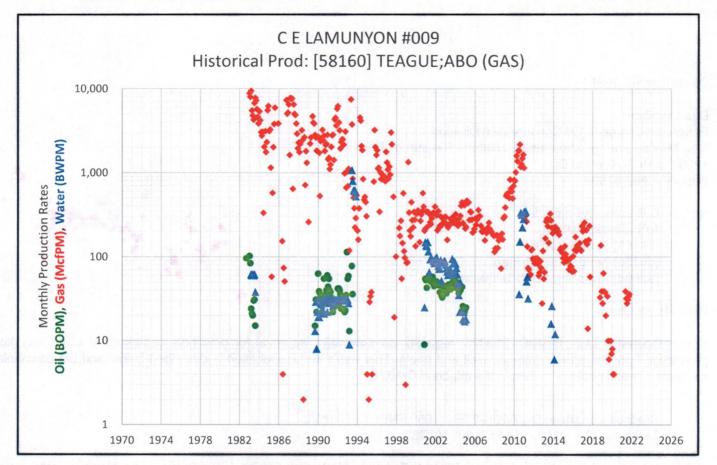

Surface Location: D-27-23S-37E 660 FNL 660 FWL Lat/Long: 32.2807808,-103.1571808 NAD83

The well is currently producing from the **[58160] Teague; Abo (Gas)** pool; Exhibit A shows the well's historical production from this pool. It is proposed to downhole commingle this pool with the **[33600] Imperial; Tubb-Drinkard, [58330] Teague; Devonian** and **[58900] Teague; Simpson** pools. While there is no recent production for the proposed pools in this well, there are multiple offset wells that are currently producing from the proposed pool. The average historical production of the surrounding analog wells producing from the proposed pool are shown in Exhibit B.

#### Exhibit A – Historical Production of Current Pool

Exhibit B – Average Historical Production of Offset Analog Wells