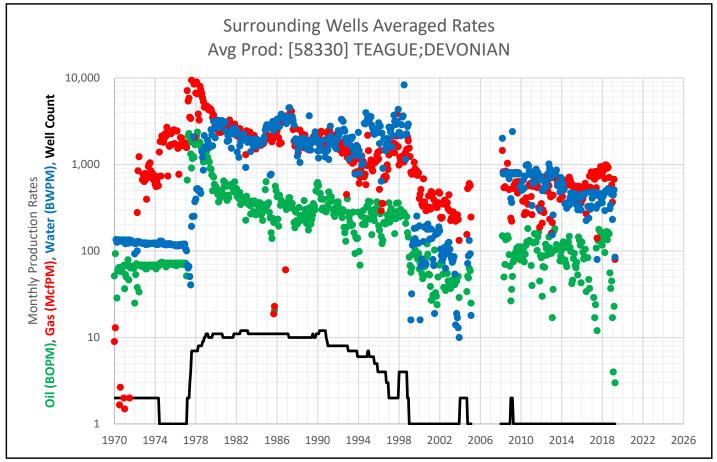

Surface Location: D-27-23S-37E 660 FNL 660 FWL Lat/Long: 32.2807808,-103.1571808 NAD83

The well is currently producing from the **[58160] Teague; Abo (Gas)** pool; Exhibit A shows the well's historical production from this pool. It is proposed to downhole commingle this pool with the **[33600] Imperial; Tubb-Drinkard, [58330] Teague; Devonian** and **[58900] Teague; Simpson** pools. While there is no recent production for the proposed pools in this well, there are multiple offset wells that are currently producing from the proposed pool. The average historical production of the surrounding analog wells producing from the proposed pool are shown in Exhibit B.

#### Exhibit A – Historical Production of Current Pool

Exhibit B – Average Historical Production of Offset Analog Wells

## faeIIoperatimg"

Exhibit B – Average Historical Production of Offset Analog Wells