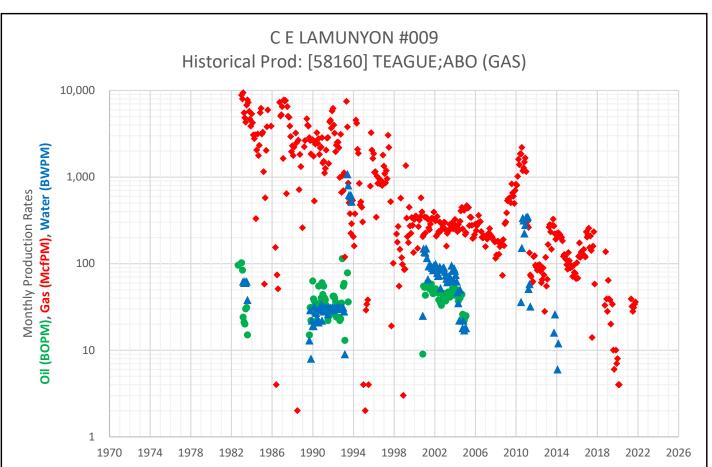

Surface Location: D-27-23S-37E 660 FNL 660 FWL Lat/Long: 32.2807808,-103.1571808 NAD83

The well is currently producing from the **[58160] Teague; Abo (Gas)** pool; Exhibit A shows the well's historical production from this pool. It is proposed to downhole commingle this pool with the **[33600] Imperial; Tubb-Drinkard, [58330] Teague; Devonian** and **[58900] Teague; Simpson** pools. While there is no recent production for the proposed pools in this well, there are multiple offset wells that are currently producing from the proposed pool. The average historical production of the surrounding analog wells producing from the proposed pool are shown in Exhibit B.

#### Exhibit A – Historical Production of Current Pool

Exhibit B – Average Historical Production of Offset Analog Wells