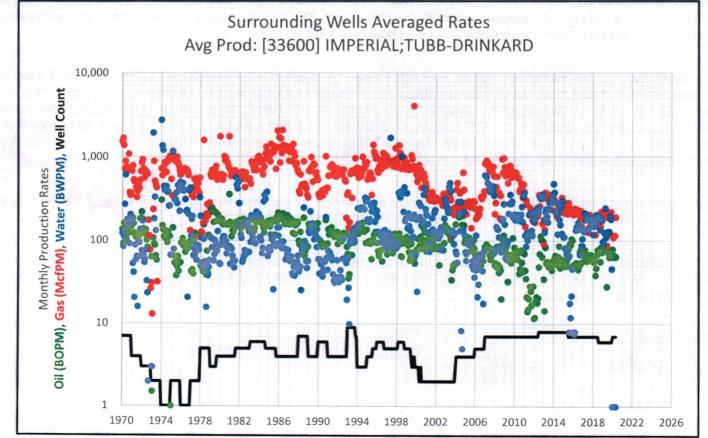

Surface Location: D-27-23S-37E 660 FNL 660 FWL Lat/Long: 32.2807808,-103.1571808 NAD83

The well is currently producing from the **[58160] Teague; Abo (Gas)** pool; Exhibit A shows the well's historical production from this pool. It is proposed to downhole commingle this pool with the **[33600] Imperial; Tubb-Drinkard, [58330] Teague; Devonian** and **[58900] Teague; Simpson** pools. While there is no recent production for the proposed pools in this well, there are multiple offset wells that are currently producing from the proposed pool. The average historical production of the surrounding analog wells producing from the proposed pool are shown in Exhibit B.

## faeIIoperatimg"

Exhibit B – Average Historical Production of Offset Analog Wells