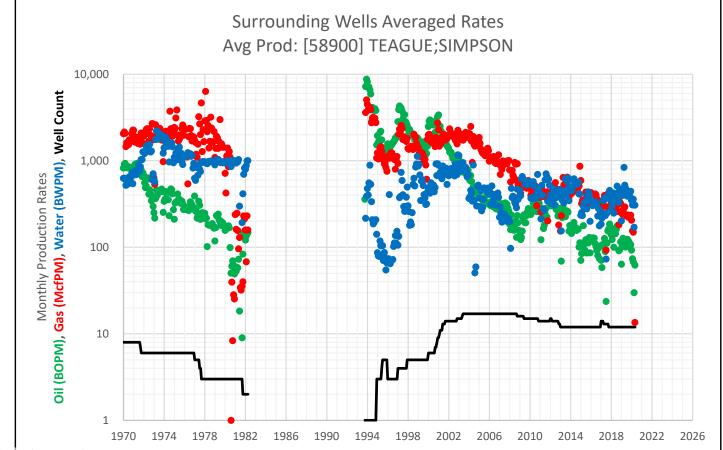

Surface Location: D-27-23S-37E 660 FNL 660 FWL Lat/Long: 32.2807808,-103.1571808 NAD83

The well is currently producing from the **[58160] Teague; Abo (Gas)** pool; Exhibit A shows the well's historical production from this pool. It is proposed to downhole commingle this pool with the **[33600] Imperial; Tubb-Drinkard, [58330] Teague; Devonian** and **[58900] Teague; Simpson** pools. While there is no recent production for the proposed pools in this well, there are multiple offset wells that are currently producing from the proposed pool. The average historical production of the surrounding analog wells producing from the proposed pool are shown in Exhibit B.

#### Exhibit A – Historical Production of Current Pool

Exhibit B – Average Historical Production of Offset Analog Wells

## faeIIoperatimg"

Exhibit B – Average Historical Production of Offset Analog Wells