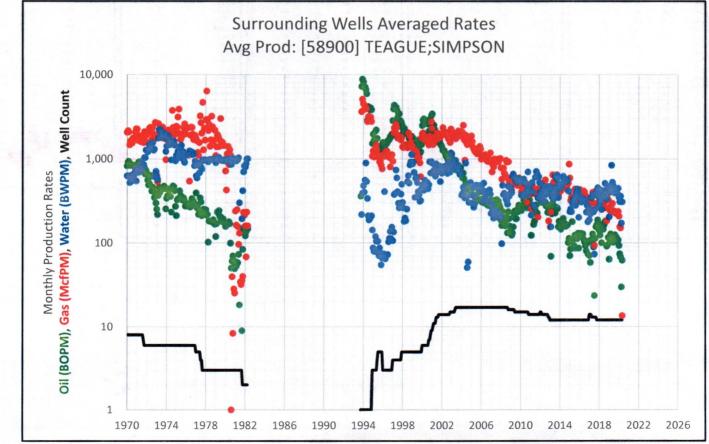

Surface Location: D-27-23S-37E 660 FNL 660 FWL Lat/Long: 32.2807808,-103.1571808 NAD83

The well is currently producing from the **[58160] Teague; Abo (Gas)** pool; Exhibit A shows the well's historical production from this pool. It is proposed to downhole commingle this pool with the **[33600] Imperial; Tubb-Drinkard, [58330] Teague; Devonian** and **[58900] Teague; Simpson** pools. While there is no recent production for the proposed pools in this well, there are multiple offset wells that are currently producing from the proposed pool. The average historical production of the surrounding analog wells producing from the proposed pool are shown in Exhibit B.

## faeIIoperatimg"

Exhibit B – Average Historical Production of Offset Analog Wells