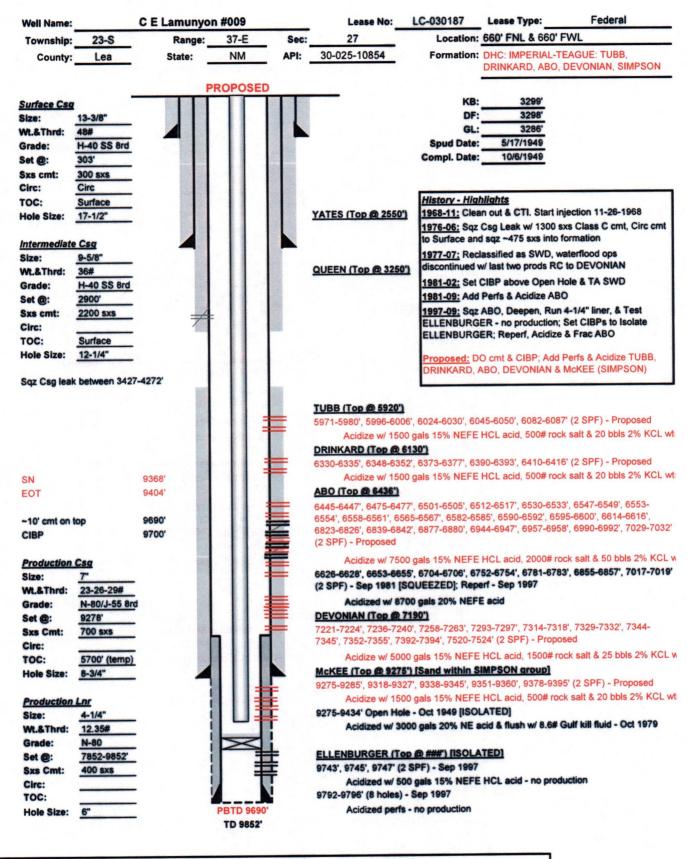

| DATA ELEMENT                                                                                                                                                                                   | UPPER ZONE                                                  | INTERMEDIATE<br>ZONE 1                                    | INTERMEDIATE<br>ZONE 2                                      | LOWER ZONE                                                  |  |  |  |
|------------------------------------------------------------------------------------------------------------------------------------------------------------------------------------------------|-------------------------------------------------------------|-----------------------------------------------------------|-------------------------------------------------------------|-------------------------------------------------------------|--|--|--|
| Pool Name                                                                                                                                                                                      | IMPERIAL;<br>TUBB-DRINKARD                                  | TEAGUE; ABO                                               | TEAGUE; DEVONIAN                                            | TEAGUE; SIMPSON                                             |  |  |  |
| Pool Code                                                                                                                                                                                      | 33600                                                       | 58160                                                     | 58330                                                       | 58900                                                       |  |  |  |
| Top and Bottom of Pay Section<br>(Perforated or Open-Hole Interval)                                                                                                                            | 5971 – 6416                                                 | 6445 – 7032                                               | 7221 – 7524                                                 | 9275 – 9434                                                 |  |  |  |
| Method of Production<br>(Flowing or Artificial Lift)                                                                                                                                           | ARTIFICAL LIFT                                              | ARTIFICAL LIFT                                            | ARTIFICAL LIFT                                              | ARTIFICAL LIFT                                              |  |  |  |
| Bottomhole Pressure<br>(Note: Pressure data will not be required if the bottom<br>perforation in the lower zone is within 150% of the depth<br>of the top perforation in the upper zone)       |                                                             |                                                           |                                                             |                                                             |  |  |  |
| Oil Gravity or Gas BTU<br>(Degree API or Gas BTU)                                                                                                                                              | 40 API                                                      | 1155 BTU                                                  | 39 API                                                      | 42 API                                                      |  |  |  |
| Producing, Shut-In or<br>New Zone                                                                                                                                                              | NEW ZONE                                                    | PRODUCING                                                 | NEW ZONE                                                    | SHUT-IN                                                     |  |  |  |
| Date and Oil/Gas/Water Rates of<br>Last Production.<br>(Note: For new zones with no production history,<br>applicant shall be required to attach production estimates<br>and supporting data.) | Date: SEE<br>ATTACHED<br>Rates:                             | Date: <sub>SEE</sub><br>ATTACHED<br>Rates:                | Date: <sub>SEE</sub><br>ATTACHED<br>Rates:                  | Date: SEE<br>ATTACHED<br>Rates:                             |  |  |  |
| Fixed Allocation Percentage<br>(Note: If allocation is based upon something other than<br>current or past production, supporting data or explanation<br>will be required.)                     | Oil         Gas           38         %         21         % | Oil         Gas           0         %         6         % | Oil         Gas           22         %         49         % | Oil         Gas           40         %         24         % |  |  |  |

## fae∏operating

January 3, 2022

Dean McClure Petroleum Engineer, Oil Conservation Division New Mexico Energy, Minerals and Natural Resources Department 1220 South St. Francis Dr Santa Fe, NM 87505

Re: C E Lamunyon #009 API: 30-025-10854 [58160] Teague; ABO [58330] Teague; Devonian [33600] Imperial; Tubb-Drinkard [58900] Teague; Simpson

Surface Location: D-27-23S-37E 660 FNL 660 FWL Lat/Long: 32.2807808,-103.1571808 NAD83

The well is currently producing from the **[58160] Teague; Abo (Gas)** pool; Exhibit A shows the well's historical production from this pool. It is proposed to downhole commingle this pool with the **[33600] Imperial; Tubb-Drinkard, [58330] Teague; Devonian** and **[58900] Teague; Simpson** pools. While there is no recent production for the proposed pools in this well, there are multiple offset wells that are currently producing from the proposed pool. The average historical production of the surrounding analog wells producing from the proposed pool are shown in Exhibit B.

Decline curve analysis was used to create forecasts for each pool with a heavy weighting toward the last five years of production as it should most heavily influence future performance. Historical monthly volumes for each pool for the last five years as wells as a forecast of the combined pools are shown in Exhibit C. After comparing the forecasts generated from the historical production of the **C E Lamunyon #009** and the offset analogs for each pool, pool allocations were calculated on a proportional volume basis. This allocation, along with estimated IP rates for each pool after the comingling work is complete, are displayed in the table in Exhibit D.