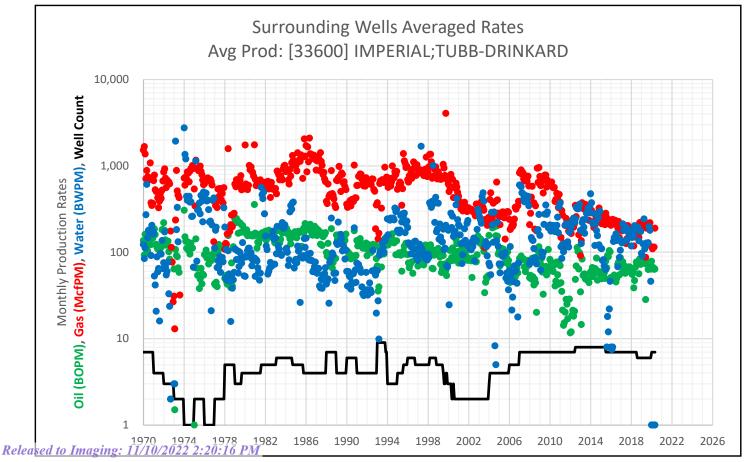

Surface Location: D-27-23S-37E 660 FNL 660 FWL Lat/Long: 32.2807808,-103.1571808 NAD83

The well is currently producing from the **[58160] Teague; Abo (Gas)** pool; Exhibit A shows the well's historical production from this pool. It is proposed to downhole commingle this pool with the **[33600] Imperial; Tubb-Drinkard, [58330] Teague; Devonian** and **[58900] Teague; Simpson** pools. While there is no recent production for the proposed pools in this well, there are multiple offset wells that are currently producing from the proposed pool. The average historical production of the surrounding analog wells producing from the proposed pool are shown in Exhibit B.

#### Exhibit A – Historical Production of Current Pool

Exhibit B – Average Historical Production of Offset Analog Wells

## faeIIoperatimg"

Exhibit B – Average Historical Production of Offset Analog Wells