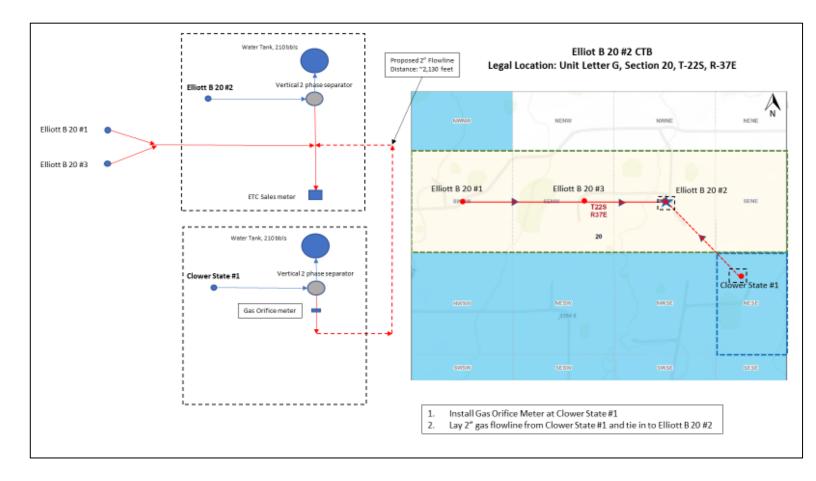

### NEW MEXICO OIL CONSERVATION DIVISION

- Engineering Bureau -1220 South St. Francis Drive, Santa Fe, NM 87505

|        |                          | <b>ADMINISTRATIVE API</b>                                                                                                                                           | PLICATION CHECKLIST                                                                                                                                                                                                             |                       |
|--------|--------------------------|---------------------------------------------------------------------------------------------------------------------------------------------------------------------|---------------------------------------------------------------------------------------------------------------------------------------------------------------------------------------------------------------------------------|-----------------------|
| TH     | IIS CHECKLIST IS M       |                                                                                                                                                                     | ICATIONS FOR EXCEPTIONS TO DIVISION RULE<br>T THE DIVISION LEVEL IN SANTA FE                                                                                                                                                    | S AND REGULATIONS     |
| Applic | [DHC-Dow<br>[PC-Po       | s: ndard Location] [NSP-Non-Standar nhole Commingling] [CTB-Lease ol Commingling] [OLS - Off-Lease<br>[WFX-Waterflood Expansion] [PN<br>[SWD-Salt Water Disposal] [ | rd Proration Unit] [SD-Simultaneous D<br>Commingling] [PLC-Pool/Lease Con<br>e Storage] [OLM-Off-Lease Measure<br>IX-Pressure Maintenance Expansion]<br>IPI-Injection Pressure Increase]<br>ication] [PPR-Positive Production R | nmingling]<br>ement]  |
| [1]    | TYPE OF AI               | PPLICATION - Check Those Which Location - Spacing Unit - Simultan NSL NSP SD                                                                                        |                                                                                                                                                                                                                                 |                       |
|        | Check<br>[B]             | Cone Only for [B] or [C] Commingling - Storage - Measure DHC CTB PLC                                                                                                |                                                                                                                                                                                                                                 |                       |
|        | [C]                      | Injection - Disposal - Pressure Inco                                                                                                                                | rease - Enhanced Oil Recovery D                                                                                                                                                                                                 |                       |
|        | [D]                      | Other: Specify                                                                                                                                                      |                                                                                                                                                                                                                                 |                       |
| [2]    | NOTIFICAT<br>[A]         | ION REQUIRED TO: - Check The Working, Royalty or Overridi                                                                                                           | ose Which Apply, or Does Not Apply<br>ng Royalty Interest Owners                                                                                                                                                                |                       |
|        | [B]                      | Offset Operators, Leaseholder                                                                                                                                       | rs or Surface Owner                                                                                                                                                                                                             |                       |
|        | [C]                      | Application is One Which Re                                                                                                                                         | quires Published Legal Notice                                                                                                                                                                                                   |                       |
|        | [D]                      | Notification and/or Concurrer U.S. Bureau of Land Management - Commiss                                                                                              | nt Approval by BLM or SLO ioner of Public Lands, State Land Office                                                                                                                                                              |                       |
|        | [E]                      | For all of the above, Proof of                                                                                                                                      | Notification or Publication is Attached,                                                                                                                                                                                        | and/or,               |
|        | [F]                      | ☐ Waivers are Attached                                                                                                                                              |                                                                                                                                                                                                                                 |                       |
| [3]    |                          | CURATE AND COMPLETE INFO                                                                                                                                            | ORMATION REQUIRED TO PROC                                                                                                                                                                                                       | CESS THE TYPE         |
|        | al is <b>accurate</b> a  |                                                                                                                                                                     | rmation submitted with this application ledge. I also understand that <b>no action</b> are submitted to the Division.                                                                                                           | will be taken on this |
|        | Note:                    | Statement must be completed by an indivi                                                                                                                            | idual with managerial and/or supervisory capa                                                                                                                                                                                   | icity.                |
|        | all Bates<br>r Type Name | MB Signature                                                                                                                                                        | Engineering Tech Title                                                                                                                                                                                                          | 9/27/2021<br>Date     |
|        |                          | 9                                                                                                                                                                   | Marshall@FAFnergyus con                                                                                                                                                                                                         |                       |