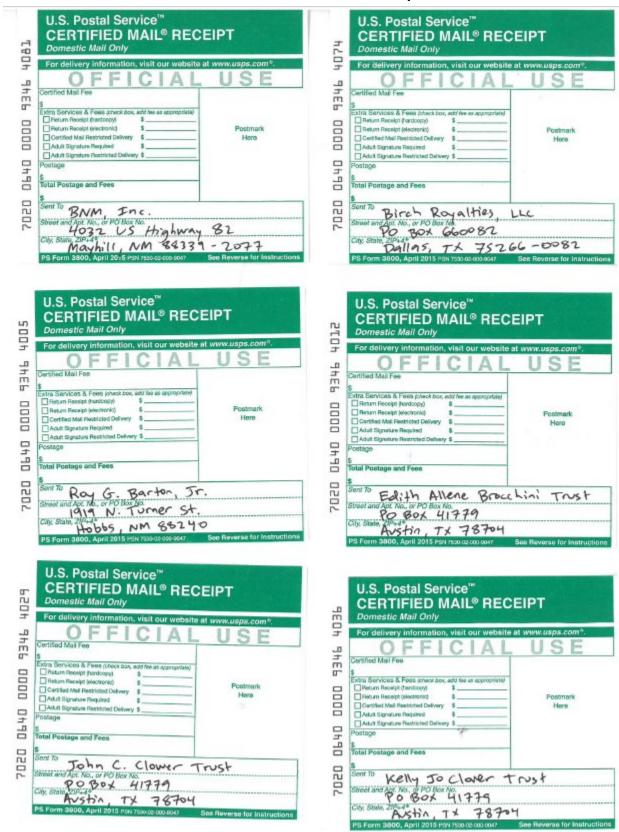

### NEW MEXICO OIL CONSERVATION DIVISION

- Engineering Bureau -1220 South St. Francis Drive, Santa Fe, NM 87505

|        |                          | <b>ADMINISTRATIVE API</b>                                                                                                                                           | PLICATION CHECKLIST                                                                                                                                                                                                             |                       |
|--------|--------------------------|---------------------------------------------------------------------------------------------------------------------------------------------------------------------|---------------------------------------------------------------------------------------------------------------------------------------------------------------------------------------------------------------------------------|-----------------------|
| TH     | IIS CHECKLIST IS M       |                                                                                                                                                                     | ICATIONS FOR EXCEPTIONS TO DIVISION RULE<br>T THE DIVISION LEVEL IN SANTA FE                                                                                                                                                    | S AND REGULATIONS     |
| Applic | [DHC-Dow<br>[PC-Po       | s: ndard Location] [NSP-Non-Standar nhole Commingling] [CTB-Lease ol Commingling] [OLS - Off-Lease<br>[WFX-Waterflood Expansion] [PN<br>[SWD-Salt Water Disposal] [ | rd Proration Unit] [SD-Simultaneous D<br>Commingling] [PLC-Pool/Lease Con<br>e Storage] [OLM-Off-Lease Measure<br>IX-Pressure Maintenance Expansion]<br>IPI-Injection Pressure Increase]<br>ication] [PPR-Positive Production R | nmingling]<br>ement]  |
| [1]    | TYPE OF AI               | PPLICATION - Check Those Which Location - Spacing Unit - Simultan NSL NSP SD                                                                                        |                                                                                                                                                                                                                                 |                       |
|        | Check<br>[B]             | Cone Only for [B] or [C] Commingling - Storage - Measure DHC CTB PLC                                                                                                |                                                                                                                                                                                                                                 |                       |
|        | [C]                      | Injection - Disposal - Pressure Inco                                                                                                                                | rease - Enhanced Oil Recovery D                                                                                                                                                                                                 |                       |
|        | [D]                      | Other: Specify                                                                                                                                                      |                                                                                                                                                                                                                                 |                       |
| [2]    | NOTIFICAT<br>[A]         | ION REQUIRED TO: - Check The Working, Royalty or Overridi                                                                                                           | ose Which Apply, or Does Not Apply<br>ng Royalty Interest Owners                                                                                                                                                                |                       |
|        | [B]                      | Offset Operators, Leaseholder                                                                                                                                       | rs or Surface Owner                                                                                                                                                                                                             |                       |
|        | [C]                      | Application is One Which Re                                                                                                                                         | quires Published Legal Notice                                                                                                                                                                                                   |                       |
|        | [D]                      | Notification and/or Concurrer U.S. Bureau of Land Management - Commiss                                                                                              | nt Approval by BLM or SLO ioner of Public Lands, State Land Office                                                                                                                                                              |                       |
|        | [E]                      | For all of the above, Proof of                                                                                                                                      | Notification or Publication is Attached,                                                                                                                                                                                        | and/or,               |
|        | [F]                      | ☐ Waivers are Attached                                                                                                                                              |                                                                                                                                                                                                                                 |                       |
| [3]    |                          | CURATE AND COMPLETE INFO                                                                                                                                            | ORMATION REQUIRED TO PROC                                                                                                                                                                                                       | CESS THE TYPE         |
|        | al is <b>accurate</b> a  |                                                                                                                                                                     | rmation submitted with this application ledge. I also understand that <b>no action</b> are submitted to the Division.                                                                                                           | will be taken on this |
|        | Note:                    | Statement must be completed by an indivi                                                                                                                            | idual with managerial and/or supervisory capa                                                                                                                                                                                   | icity.                |
|        | all Bates<br>r Type Name | MB Signature                                                                                                                                                        | Engineering Tech Title                                                                                                                                                                                                          | 9/27/2021<br>Date     |
|        |                          | 9                                                                                                                                                                   | Marshall@FAFnergyus con                                                                                                                                                                                                         |                       |

e-mail Address

<u>District I</u>
1625 N. French Drive, Hobbs, NM 88240
<u>District II</u>
811 S. First St., Artesia, NM 88210
<u>District III</u>
1000 Rio Brazos Road, Aztec, NM 87410

1220 S. St Francis Dr, Santa Fe, NM 87505