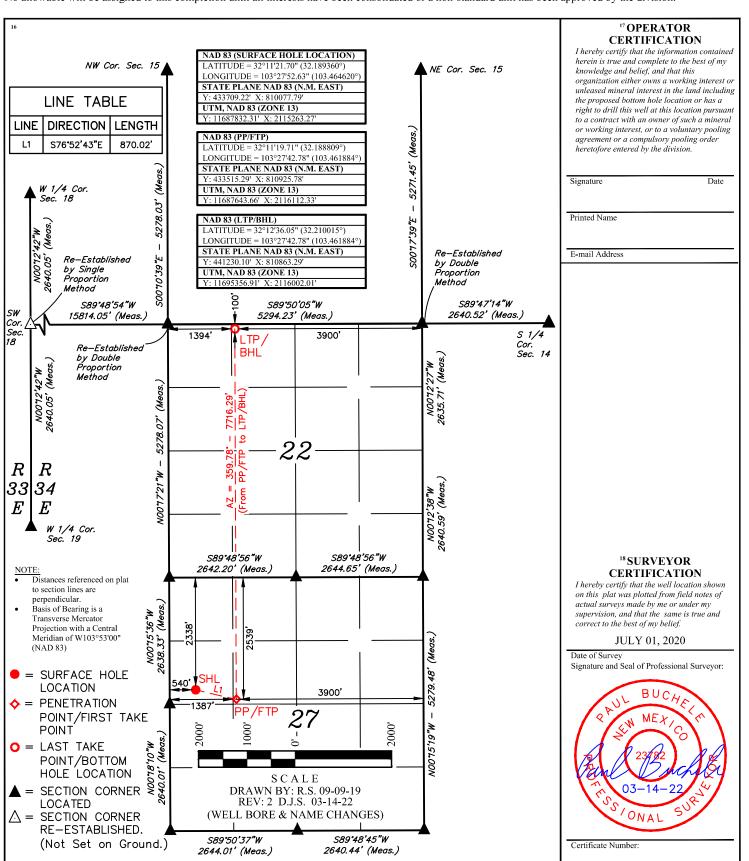

The proposed location is as follows:

- Surface location: 2338' FNL and 540' FWL (Unit E) of Section 27
- First take point: 2539' FNL and 1387' FWL (Unit F) of Section 27
- Last take point: 100' FNL and 1394' FWL (Unit C) of Section 22
- Bottom hole location: 100' FNL and 1394' FWL (Unit C) of Section 22

**Exhibit B** is a Form C-102 showing the proposed Juliet Fed Com #313H well encroaches on the spacing unit/tracts to the west in the W/2 NW/4 of Section 27 and the W/2 W/2 of Section 22, T24S, R34E.

**Exhibit C** is a plat for the N/2 of Section 27 and all of Section 22, T24S, R34E, that shows the proposed Juliet Fed Com #313H well in relation to the adjoining spacing unit/tracts to the west. Exhibit C also includes an ownership list for the affected spacing unit to the west, showing that it is owned by Centennial Resource Production, LLC, Oxy USA, Inc., MRC Permian Company, COG Operating, LLC, Tap Rock Resources, II, LLC, Marathon Oil Permian, LLC, Novo Oil and Gas Northern Delaware, LLC and Chief Capital (O&G) II, LLC, as the working interest owners. In addition, the exhibit identifies that this includes a Bureau of Land Management ("BLM") lease. Accordingly, the "affected persons" are the applicant, Oxy USA, Inc., MRC Permian Company, COG Operating, LLC, Tap Rock Resources, II, LLC, Marathon Oil Permian, LLC, Novo Oil and Gas Northern Delaware, LLC, Chief Capital (O&G) II, LLC, and the BLM.

#### WELL LOCATION AND ACREAGE DEDICATION PLAT

| <sup>1</sup> API Number    |  | <sup>2</sup> Pool Code |                                       |                                   |
|----------------------------|--|------------------------|---------------------------------------|-----------------------------------|
| <sup>4</sup> Property Code |  |                        | operty Name<br>FEDERAL COM            | <sup>6</sup> Well Number<br>313H  |
| <sup>7</sup> OGRID N₀.     |  |                        | perator Name<br>DURCE PRODUCTION, LLC | <sup>9</sup> Elevation<br>3463.9' |

### <sup>10</sup> Surface Location

| Е | 27 | 24S | 34E |          | 2338           | NORTH            | 540     | WEST | LEA |
|---|----|-----|-----|----------|----------------|------------------|---------|------|-----|
|   |    |     | 11  | Rottom H | ole Location I | f Different From | Surface |      |     |

North/South line

| UL or lot no.<br>C       | Section<br>22 | n                  | Township<br>24S | Range<br>34E | Lot Idn       | Feet from the<br>100 |              | North/South line<br>NORTH | Feet from the<br>1394 | East/West line<br>WEST | County<br>LEA |
|--------------------------|---------------|--------------------|-----------------|--------------|---------------|----------------------|--------------|---------------------------|-----------------------|------------------------|---------------|
| 12 Dedicated Acro<br>240 | es            | <sup>13</sup> Join | nt or Infill    | 14 Conso     | lidation Code |                      | 15 Order No. |                           |                       |                        |               |

No allowable will be assigned to this completion until all interests have been consolidated or a non-standard unit has been approved by the division.

Feet from the