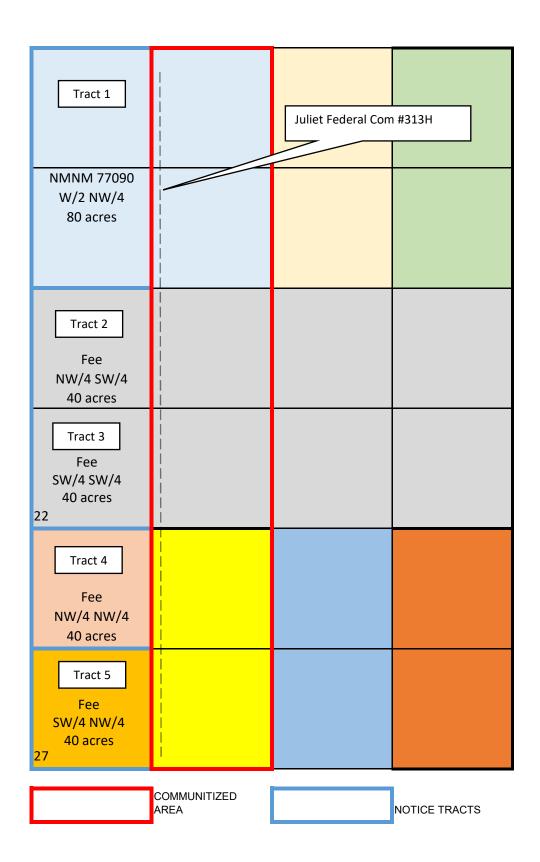

**Exhibit B** is a Form C-102 showing the proposed Juliet Fed Com #313H well encroaches on the spacing unit/tracts to the west in the W/2 NW/4 of Section 27 and the W/2 W/2 of Section 22, T24S, R34E.

**Exhibit C** is a plat for the N/2 of Section 27 and all of Section 22, T24S, R34E, that shows the proposed Juliet Fed Com #313H well in relation to the adjoining spacing unit/tracts to the west. Exhibit C also includes an ownership list for the affected spacing unit to the west, showing that it is owned by Centennial Resource Production, LLC, Oxy USA, Inc., MRC Permian Company, COG Operating, LLC, Tap Rock Resources, II, LLC, Marathon Oil Permian, LLC, Novo Oil and Gas Northern Delaware, LLC and Chief Capital (O&G) II, LLC, as the working interest owners. In addition, the exhibit identifies that this includes a Bureau of Land Management ("BLM") lease. Accordingly, the "affected persons" are the applicant, Oxy USA, Inc., MRC Permian Company, COG Operating, LLC, Tap Rock Resources, II, LLC, Marathon Oil Permian, LLC, Novo Oil and Gas Northern Delaware, LLC, Chief Capital (O&G) II, LLC, and the BLM.

#### Tract 1: (W/2 NW/4 Section 22)

Centennial Resource Production, LLC 1001 17<sup>th</sup> Street, Suite 1800 Denver, CO 80202

Oxy USA, Inc. 5 Greenway Plaza, Suite 110 Houston, Texas 77046

United States of America Bureau of Land Management 301 Dinosaur Trail Santa Fe, New Mexico 87502

#### Tract 2: (NW/4 SW/4 Section 22)

Centennial Resource Production, LLC 1001 17<sup>th</sup> Street, Suite 1800 Denver, CO 80202

MRC Permian Company 5400 LBJ Freeway, Suite 1500 Dallas, Texas 75240

#### Tract 3: (SW/4 SW/4 Section 22)

Centennial Resource Production, LLC 1001 17<sup>th</sup> Street, Suite 1800 Denver, CO 80202

MRC Permian Company 5400 LBJ Freeway, Suite 1500 Dallas, Texas 75240

#### Tract 4: (NW/4 NW/4 Section 27)

Centennial Resource Production, LLC 1001 17<sup>th</sup> Street, Suite 1800 Denver, CO 80202

#### Tract 5: (SW/4 NW/4 Section 27)

Centennial Resource Production, LLC 1001 17<sup>th</sup> Street, Suite 1800 Denver, CO 80202

MRC Permian Company 5400 LBJ Freeway, Suite 1500 Dallas, Texas 75240

COG Operating, LLC 1400 Smith Street Houston, Texas 77002