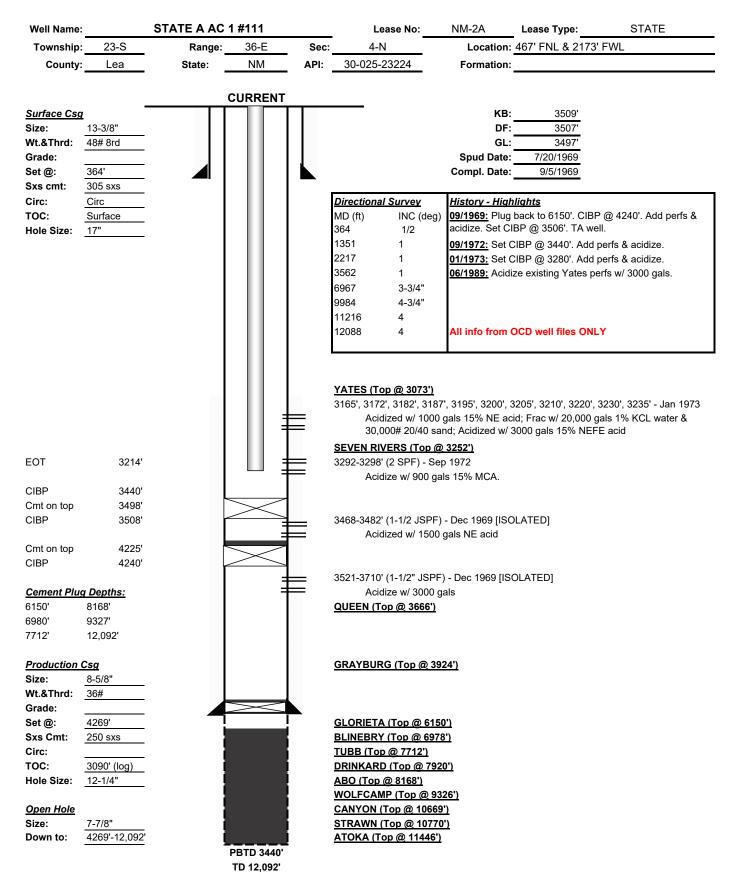

**Released to Imaging: 11/23/2022 2:58:04 PM** 

| <b>API 14</b>  | SOURCE | STATUS     | TOP PERF | <b>BASE PERF</b> | INTERVAL |
|----------------|--------|------------|----------|------------------|----------|
| 30025232240000 | OCD    | BRIDGEPLUG | 3165     | 3235             |          |
| 30025232240000 |        |            | 3280     | 3290             |          |
| 30025232240000 | OCD    | INACTIVE   | 3292     | 3298             |          |
| 30025232240000 | OCD    | BRIDGEPLUG | 3440     | 3450             |          |
| 30025232240000 | OCD    | INACTIVE   | 3468     | 3482             |          |
| 30025232240000 | OCD    | BRIDGEPLUG | 3508     | 3518             |          |
| 30025232240000 | OCD    | INACTIVE   | 3521     | 3538             |          |
| 30025232240000 | CJH    | PROPOSED   | 3602     | 3604             | 2        |
| 30025232240000 | CJH    | PROPOSED   | 3615     | 3618             | 3        |
| 30025232240000 | CJH    | PROPOSED   | 3633     | 3635             | 2        |
| 30025232240000 | CJH    | PROPOSED   | 3647     | 3649             | 2        |
| 30025232240000 | OCD    | INACTIVE   | 3666     | 3710             |          |
| 30025232240000 | CJH    | PROPOSED   | 3734     | 3737             | 3        |
| 30025232240000 | CJH    | PROPOSED   | 3752     | 3756             | 4        |
| 30025232240000 | CJH    | PROPOSED   | 3767     | 3771             | 4        |
| 30025232240000 | CJH    | PROPOSED   | 3787     | 3788             | 1        |
| 30025232240000 | CJH    | PROPOSED   | 3820     | 3822             | 2        |
| 30025232240000 | CJH    | PROPOSED   | 3826     | 3829             | 3        |
| 30025232240000 | CJH    | PROPOSED   | 3833     | 3835             | 2        |
| 30025232240000 | CJH    | PROPOSED   | 3856     | 3861             | 5        |
| 30025232240000 | OCD    | BRIDGEPLUG | 4240     | 4250             |          |
| 30025232240000 | OCD    | BRIDGEPLUG | 6150     | 6160             |          |
| 30025232240000 | OCD    | BRIDGEPLUG | 6980     | 6990             |          |
| 30025232240000 | OCD    | BRIDGEPLUG | 7712     | 7722             |          |
| 30025232240000 | OCD    | BRIDGEPLUG | 8168     | 8178             |          |
| 30025232240000 | OCD    | BRIDGEPLUG | 9327     | 9337             |          |
|                |        |            |          | SUM              | 33       |