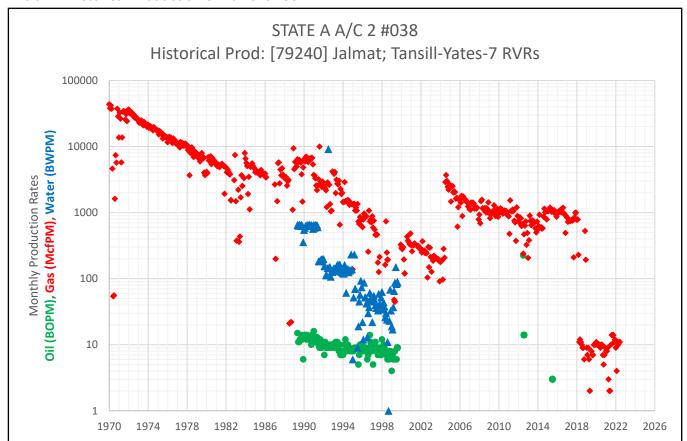

Surface Location: K-09-22S-36E 1980 FSL 1980 FWL

Lat/Long: 32.4044685,-103.272316 NAD83

The well is currently producing from the **[79240] Jalmat; Tansill-Yates-7 RVRs** pool; Exhibit A shows the well's historical production from this pool. It is proposed to downhole commingle this pool with the **[24130] Eunice; 7 RVRs-Queen, South** pool. While there is no recent production for the proposed pool in this well, there are multiple offset wells that are currently producing from the proposed pool. The average historical production of the surrounding analog wells producing from the proposed pool are shown in Exhibit B.

### Exhibit A - Historical Production of Current Pool

Exhibit B - Average Historical Production of Offset Analog Wells

| Exhibit (  | Exhibit C – Historical Production from Last 5 Years for Each Pool & Combined Future Forecast |                    |                                     |                         |                                                                             |                   |                    |                         |       |                   |                    |                     |
|------------|----------------------------------------------------------------------------------------------|--------------------|-------------------------------------|-------------------------|-----------------------------------------------------------------------------|-------------------|--------------------|-------------------------|-------|-------------------|--------------------|---------------------|
| Avg        |                                                                                              | ng Wells Avera     | aged Rates<br>'Rs-Queen, Soo        | uth                     | STATE A A/C 2 #038<br>Historical Prod: [79240] Jalmat; Tansill-Yates-7 RVRs |                   |                    | Synthetic Decline Curve |       |                   |                    |                     |
| Date       | Avg Oil<br>(BOPM)                                                                            | Avg Gas<br>(McfPM) | Avg Water<br>(BWPM)                 | Well Count              | Date                                                                        | Avg Oil<br>(BOPM) | Avg Gas<br>(McfPM) | Avg Water<br>(BWPM)     | Month | Avg Oil<br>(BOPM) | Avg Gas<br>(McfPM) | Avg Water<br>(BWPM) |
| 1/1/2017   | 94                                                                                           | 515                | 1,478                               | 99                      | 1/1/2017                                                                    |                   | 837                |                         | 1     | 85.8              | 563                | 1,886               |
| 2/1/2017   | 99                                                                                           | 498                | 1,372                               | 95                      | 2/1/2017                                                                    |                   | 721                |                         | 2     | 85.4              | 561                | 1,879               |
| 3/1/2017   | 101                                                                                          | 547                | 1,830                               | 95                      | 3/1/2017                                                                    |                   | 791                |                         | 3     | 85.0              | 560                | 1,873               |
| 4/1/2017   | 90                                                                                           | 525                | 1,732                               | 95                      | 4/1/2017                                                                    |                   | 763                |                         | 4     | 84.6              | 559                | 1,867               |
| 5/1/2017   | 99                                                                                           | 545                | 1,871                               | 95                      | 5/1/2017                                                                    |                   | 741                |                         | 5     | 84.2              | 557                | 1,861               |
| 6/1/2017   | 119                                                                                          | 537                | 1,986                               | 95                      | 6/1/2017                                                                    |                   | 768                |                         | 6     | 83.8              | 556                | 1,855               |
|            |                                                                                              |                    |                                     | 95                      | 7/1/2017                                                                    |                   |                    |                         | 7     |                   |                    | 1,833               |
| 7/1/2017   | 117                                                                                          | 560                | 2,019                               |                         |                                                                             |                   | 767                |                         |       | 83.4              | 554                |                     |
| 8/1/2017   | 115                                                                                          | 521                | 1,745                               | 95                      | 8/1/2017                                                                    |                   | 758                |                         | 8     | 83.0              | 553                | 1,843               |
| 9/1/2017   | 94                                                                                           | 327                | 1,635                               | 95                      | 9/1/2017                                                                    |                   | 210                |                         | 9     | 82.6              | 552                | 1,837               |
| 10/1/2017  | 113                                                                                          | 529                | 2,032                               | 95                      | 10/1/2017                                                                   |                   | 847                |                         | 10    | 82.2              | 550                | 1,831               |
| 11/1/2017  | 115                                                                                          | 568                | 2,112                               | 95                      | 11/1/2017                                                                   |                   | 994                |                         | 11    | 81.8              | 549                | 1,825               |
| 12/1/2017  | 116                                                                                          | 552                | 2,196                               | 95                      | 12/1/2017                                                                   |                   | 993                |                         | 12    | 81.4              | 548                | 1,819               |
| 1/1/2018   | 94                                                                                           | 510                | 1,775                               | 95                      | 1/1/2018                                                                    |                   | 777                |                         | 13    | 81.1              | 546                | 1,813               |
| 2/1/2018   | 94                                                                                           | 514                | 1,796                               | 95                      | 2/1/2018                                                                    |                   | 787                |                         | 14    | 80.7              | 545                | 1,807               |
| 3/1/2018   | 110                                                                                          | 539                | 2,071                               | 95                      | 3/1/2018                                                                    |                   | 229                |                         | 15    | 80.3              | 543                | 1,801               |
| 4/1/2018   | 106                                                                                          | 534                | 2,065                               | 93                      | 4/1/2018                                                                    |                   | 11                 |                         | 16    | 79.9              | 542                | 1,795               |
| 5/1/2018   | 107                                                                                          | 573                | 2,256                               | 93                      | 5/1/2018                                                                    |                   | 12                 |                         | 17    | 79.5              | 541                | 1,789               |
| 6/1/2018   | 108                                                                                          | 528                | 2,193                               | 93                      | 6/1/2018                                                                    |                   | 11                 |                         | 18    | 79.1              | 539                | 1,783               |
| 7/1/2018   | 105                                                                                          | 563                | 2,170                               | 93                      | 7/1/2018                                                                    |                   | 10                 |                         | 19    | 78.8              | 538                | 1,777               |
| 8/1/2018   | 113                                                                                          | 536                | 2,170                               | 93                      | 8/1/2018                                                                    |                   | 9                  |                         | 20    | 78.4              | 537                | 1,771               |
|            |                                                                                              |                    |                                     |                         |                                                                             |                   |                    |                         |       |                   |                    |                     |
| 9/1/2018   | 110                                                                                          | 527                | 2,094                               | 93                      | 9/1/2018                                                                    |                   | 9                  |                         | 21    | 78.0              | 535                | 1,765               |
| 10/1/2018  | 89                                                                                           | 380                | 1,850                               | 93                      | 10/1/2018                                                                   |                   | 6                  |                         | 22    | 77.6              | 534                | 1,760               |
| 11/1/2018  | 97                                                                                           | 426                | 2,310                               | 92                      | 11/1/2018                                                                   |                   | 527                |                         | 23    | 77.3              | 533                | 1,754               |
| 12/1/2018  | 100                                                                                          | 372                | 2,520                               | 92                      | 12/1/2018                                                                   |                   | 193                |                         | 24    | 76.9              | 531                | 1,748               |
| 1/1/2019   | 93                                                                                           | 473                | 2,174                               | 93                      | 1/1/2019                                                                    |                   | 9                  |                         | 25    | 76.5              | 530                | 1,742               |
| 2/1/2019   | 90                                                                                           | 372                | 2,325                               | 93                      | 2/1/2019                                                                    |                   | 7                  |                         | 26    | 76.2              | 529                | 1,737               |
| 3/1/2019   | 98                                                                                           | 463                | 2,418                               | 93                      | 3/1/2019                                                                    |                   | 9                  |                         | 27    | 75.8              | 527                | 1,731               |
| 4/1/2019   | 93                                                                                           | 421                | 2,311                               | 93                      | 4/1/2019                                                                    |                   | 6                  |                         | 28    | 75.4              | 526                | 1,725               |
| 5/1/2019   | 99                                                                                           | 320                | 2,314                               | 93                      | 5/1/2019                                                                    |                   | 2                  |                         | 29    | 75.1              | 525                | 1,720               |
| 6/1/2019   | 58                                                                                           | 225                | 1,920                               | 93                      | 6/1/2019                                                                    |                   | _                  |                         | 30    | 74.7              | 523                | 1,714               |
| 7/1/2019   | 93                                                                                           | 349                | 2,006                               | 93                      | 7/1/2019                                                                    |                   | 8                  |                         | 31    | 74.4              | 522                | 1,708               |
| 8/1/2019   | 97                                                                                           | 445                | 2,384                               | 93                      | 8/1/2019                                                                    |                   | 7                  |                         | 32    | 74.0              | 521                | 1,703               |
| 9/1/2019   | 83                                                                                           | 471                | 2,384                               | 93                      | 9/1/2019                                                                    |                   | 7                  |                         | 33    | 73.6              | 520                | 1,697               |
|            |                                                                                              |                    |                                     |                         |                                                                             |                   |                    |                         |       |                   |                    |                     |
| 10/1/2019  | 103                                                                                          | 500                | 2,376                               | 93                      | 10/1/2019                                                                   |                   | 10                 |                         | 34    | 73.3              | 518                | 1,692               |
| 11/1/2019  | 100                                                                                          | 467                | 2,432                               | 93                      | 11/1/2019                                                                   |                   | 10                 |                         | 35    | 72.9              | 517                | 1,686               |
| 12/1/2019  | 104                                                                                          | 483                | 2,408                               | 93                      | 12/1/2019                                                                   |                   | 10                 |                         | 36    | 72.6              | 516                | 1,680               |
| 1/1/2020   | 92                                                                                           | 490                | 2,174                               | 95                      | 1/1/2020                                                                    |                   | 11                 |                         | 37    | 72.2              | 514                | 1,675               |
| 2/1/2020   | 75                                                                                           | 392                | 2,223                               | 95                      | 2/1/2020                                                                    |                   | 10                 |                         | 38    | 71.9              | 513                | 1,669               |
| 3/1/2020   | 99                                                                                           | 461                | 2,011                               | 94                      | 3/1/2020                                                                    |                   | 10                 |                         | 39    | 71.6              | 512                | 1,664               |
| 4/1/2020   | 88                                                                                           | 419                | 2,312                               | 94                      | 4/1/2020                                                                    |                   | 10                 |                         | 40    | 71.2              | 511                | 1,658               |
| 5/1/2020   | 83                                                                                           | 433                | 2,269                               | 92                      | 5/1/2020                                                                    |                   | 10                 |                         | 41    | 70.9              | 509                | 1,653               |
| 6/1/2020   | 68                                                                                           | 368                | 1,446                               | 92                      | 6/1/2020                                                                    |                   | 9                  |                         | 42    | 70.5              | 508                | 1,648               |
| 7/1/2020   | 72                                                                                           | 441                | 1,913                               | 92                      | 7/1/2020                                                                    |                   | 10                 |                         | 43    | 70.2              | 507                | 1,642               |
| 8/1/2020   | 79                                                                                           | 472                | 2,155                               | 92                      | 8/1/2020                                                                    |                   | 10                 |                         | 44    | 69.9              | 505                | 1,637               |
| 9/1/2020   | 79                                                                                           | 439                | 2,106                               | 92                      | 9/1/2020                                                                    |                   | 7                  |                         | 45    | 69.5              | 504                | 1,631               |
| 10/1/2020  | 70                                                                                           | 415                | 1,102                               | 92                      | 10/1/2020                                                                   |                   | 5                  |                         | 46    | 69.2              | 503                | 1,626               |
| 11/1/2020  | 84                                                                                           | 437                | 823                                 | 92                      | 11/1/2020                                                                   |                   | 7                  |                         | 47    | 68.9              | 502                | 1,621               |
|            | 76                                                                                           | 399                | 860                                 | 92                      | 12/1/2020                                                                   |                   | 9                  |                         | 48    |                   | 500                |                     |
| 12/1/2020  |                                                                                              |                    |                                     |                         |                                                                             |                   |                    |                         |       | 68.5              |                    | 1,615               |
| 1/1/2021   | 62                                                                                           | 368                | 615                                 | 93                      | 1/1/2021                                                                    |                   | 8                  |                         | 49    | 68.2              | 499                | 1,610               |
| 2/1/2021   | 37                                                                                           | 297                | 266                                 | 93                      | 2/1/2021                                                                    |                   | 8                  |                         | 50    | 67.9              | 498                | 1,605               |
| 3/1/2021   | 62                                                                                           | 392                | 731                                 | 93                      | 3/1/2021                                                                    |                   | 9                  |                         | 51    | 67.6              | 497                | 1,599               |
| 4/1/2021   | 45                                                                                           | 268                | 1,128                               | 93                      | 4/1/2021                                                                    |                   | 3                  |                         | 52    | 67.2              | 495                | 1,594               |
| 5/1/2021   | 57                                                                                           | 320                | 1,101                               | 93                      | 5/1/2021                                                                    |                   | 2                  |                         | 53    | 66.9              | 494                | 1,589               |
| 6/1/2021   | 56                                                                                           | 321                | 1,862                               | 93                      | 6/1/2021                                                                    |                   | 2                  |                         | 54    | 66.6              | 493                | 1,584               |
| 7/1/2021   | 45                                                                                           | 327                | 1,623                               | 113                     | 7/1/2021                                                                    |                   | 10                 |                         | 55    | 66.3              | 492                | 1,579               |
| 8/1/2021   | 55                                                                                           | 353                | 2,043                               | 113                     | 8/1/2021                                                                    |                   | 14                 |                         | 56    | 66.0              | 491                | 1,573               |
| 9/1/2021   | 44                                                                                           | 346                | 1,775                               | 113                     | 9/1/2021                                                                    |                   | 14                 |                         | 57    | 65.6              | 489                | 1,568               |
| 10/1/2021  | 54                                                                                           | 380                | 2,064                               | 111                     | 10/1/2021                                                                   |                   | 14                 |                         | 58    | 65.3              | 488                | 1,563               |
| 11/1/2021  | 53                                                                                           | 346                | 1,948                               | 110                     | 11/1/2021                                                                   |                   | 11                 |                         | 59    | 65.0              | 487                | 1,558               |
| 12/1/2021  | 58                                                                                           | 385                | 1,837                               | 109                     | 12/1/2021                                                                   |                   | 12                 |                         | 60    | 64.7              | 486                | 1,553               |
| 1/1/2021   |                                                                                              |                    |                                     | 109                     | 1/1/2022                                                                    |                   | 9                  |                         | 00    | 04.7              | 400                | 1,333               |
|            | 42                                                                                           | 322                | 1,815                               |                         |                                                                             |                   |                    |                         |       |                   |                    |                     |
| 2/1/2022   | 31                                                                                           | 260                | 1,472                               | 108                     | 2/1/2022                                                                    |                   | 4                  |                         |       |                   |                    |                     |
| 3/1/2022   | 52                                                                                           | 364                | 1,778                               | 108                     | 3/1/2022                                                                    |                   | 11                 |                         |       |                   |                    |                     |
| 4/1/2022   | 73                                                                                           | 355                | 1,770<br>(23/2022)                  | 108<br>2 • 5 0 • 1 0 PM | 4/1/2022                                                                    |                   | 10                 |                         |       |                   |                    |                     |
| 3)-1720222 | eu w Ima                                                                                     | iging. 34d/        | <i>(23/2<b>Q</b>;</i> <b>32</b> ; 2 | 2:59:19 RM              | 5/1/2022                                                                    |                   | 11                 |                         |       |                   |                    | •                   |