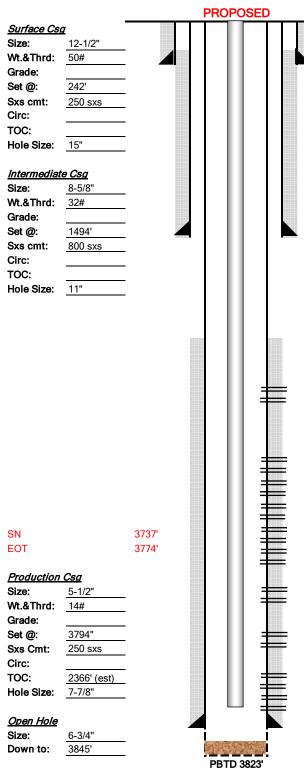

| irea by o cb.   | 3/20/2022 2:01:01 11:1              |                                |                   |                  |         |
|-----------------|-------------------------------------|--------------------------------|-------------------|------------------|---------|
| Well Name:      | STATE A A/C 2 #03                   | 38 API:                        | 30-025-08847      | Lease Type:      | STATE   |
| Location:       | 1980' FSL & 1980' FWL               | T-R-Sec-Spot-Lot:              | 22S-36E-09-K      | Lease No:        | A-983   |
| Formation(s): D | HC: [79240] JALMAT; TAN-YATES-7 RVI | Rs (GAS) & [24130] EUNICE; 7 F | RVRs-QUEEN, SOUTH | ounty/State:     | Lea, NM |
| Surface Coa     | PROP                                | OSED                           |                   | <b>VD.</b> 2567! |         |

TD 3845'

| Well Name:                                                                 | STATE A A/C 2 #038                   | API:              | 30-025-08847                                                                                                                                                                                                                                                                                                                                                                                                                                                                                                                                                     | Lease Type:                                                    | STATE   |
|----------------------------------------------------------------------------|--------------------------------------|-------------------|------------------------------------------------------------------------------------------------------------------------------------------------------------------------------------------------------------------------------------------------------------------------------------------------------------------------------------------------------------------------------------------------------------------------------------------------------------------------------------------------------------------------------------------------------------------|----------------------------------------------------------------|---------|
| Location:                                                                  | 1980' FSL & 1980' FWL                | T-R-Sec-Spot-Lot: | 22S-36E-09-K                                                                                                                                                                                                                                                                                                                                                                                                                                                                                                                                                     | Lease No:                                                      | A-983   |
| Formation(s):                                                              | [79240] JALMAT; TAN-YATES-7 RVRs (C  | GAS)              |                                                                                                                                                                                                                                                                                                                                                                                                                                                                                                                                                                  | ounty/State:                                                   | Lea, NM |
|                                                                            | CURRE                                | NT                |                                                                                                                                                                                                                                                                                                                                                                                                                                                                                                                                                                  |                                                                |         |
| Surface Csg<br>Size:<br>Wt.&Thrd:<br>Grade:<br>Set @:<br>Sxs cmt:<br>Circ: | 12-1/2"<br>50#<br>242'<br>250 sxs    |                   |                                                                                                                                                                                                                                                                                                                                                                                                                                                                                                                                                                  | KB: 3567' DF: 3565' GL: 3555' Otte: 11/28/1946 Otte: 3/13/1947 |         |
| Sxs cmt:                                                                   | 15"  9 Csg 8-5/8" 32#  1494' 800 sxs |                   | History - Highlights 1947-03: D&C well; found salt water @ 3845'; Inicompletion for gas 1953-04: Clean out to TD. Test perfed intervals. tested no production. Perf 7 RVRs. Acidize 7 RV perfs. Set pkr & produce lower perfs. 1955-06: Add Perfs, Acidize & Frac YATES-Upr Shut-in Lwr 7 RVRs-QUEEN below pkr. 1989-01: Acidize JALMAT 1500 gals acid 1991-01: Pump change, Fill @ 3408' 1991-02: Pump change, Fill @ 3381' 2004-06: Clean out fill to pkr. Attempt to pull pkr. pull pkr. Set CIBP above pkr. Perf TANSILL-YAT RVRs. Acidize & frac same. RTP. |                                                                |         |
|                                                                            |                                      |                   | All info fron                                                                                                                                                                                                                                                                                                                                                                                                                                                                                                                                                    | n OCD well files ONL                                           | Y       |