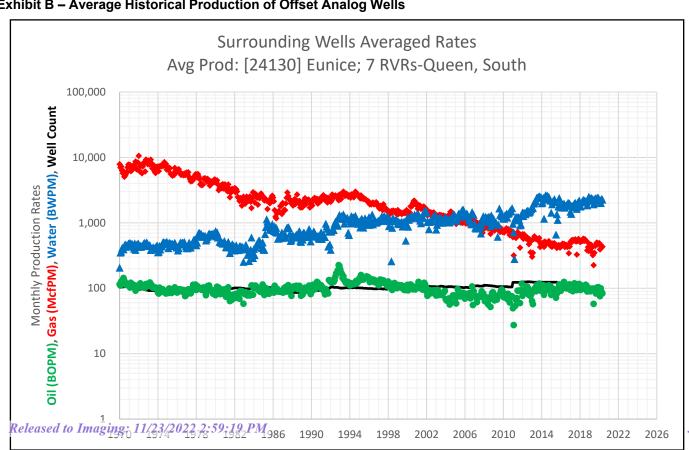

Surface Location: K-09-22S-36E 1980 FSL 1980 FWL

Lat/Long: 32.4044685,-103.272316 NAD83

The well is currently producing from the **[79240] Jalmat; Tansill-Yates-7 RVRs** pool; Exhibit A shows the well's historical production from this pool. It is proposed to downhole commingle this pool with the **[24130] Eunice; 7 RVRs-Queen, South** pool. While there is no recent production for the proposed pool in this well, there are multiple offset wells that are currently producing from the proposed pool. The average historical production of the surrounding analog wells producing from the proposed pool are shown in Exhibit B.

### Exhibit A - Historical Production of Current Pool

Exhibit B - Average Historical Production of Offset Analog Wells

| Exhibit (  | Exhibit C – Historical Production from Last 5 Years for Each Pool & Combined Future Forecast |                    |                                     |                         |                                                                             |                   |                    |                         |       |                   |                    |                     |
|------------|----------------------------------------------------------------------------------------------|--------------------|-------------------------------------|-------------------------|-----------------------------------------------------------------------------|-------------------|--------------------|-------------------------|-------|-------------------|--------------------|---------------------|
| Avg        |                                                                                              | ng Wells Avera     | aged Rates<br>'Rs-Queen, Soo        | uth                     | STATE A A/C 2 #038<br>Historical Prod: [79240] Jalmat; Tansill-Yates-7 RVRs |                   |                    | Synthetic Decline Curve |       |                   |                    |                     |
| Date       | Avg Oil<br>(BOPM)                                                                            | Avg Gas<br>(McfPM) | Avg Water<br>(BWPM)                 | Well Count              | Date                                                                        | Avg Oil<br>(BOPM) | Avg Gas<br>(McfPM) | Avg Water<br>(BWPM)     | Month | Avg Oil<br>(BOPM) | Avg Gas<br>(McfPM) | Avg Water<br>(BWPM) |
| 1/1/2017   | 94                                                                                           | 515                | 1,478                               | 99                      | 1/1/2017                                                                    |                   | 837                |                         | 1     | 85.8              | 563                | 1,886               |
| 2/1/2017   | 99                                                                                           | 498                | 1,372                               | 95                      | 2/1/2017                                                                    |                   | 721                |                         | 2     | 85.4              | 561                | 1,879               |
| 3/1/2017   | 101                                                                                          | 547                | 1,830                               | 95                      | 3/1/2017                                                                    |                   | 791                |                         | 3     | 85.0              | 560                | 1,873               |
| 4/1/2017   | 90                                                                                           | 525                | 1,732                               | 95                      | 4/1/2017                                                                    |                   | 763                |                         | 4     | 84.6              | 559                | 1,867               |
| 5/1/2017   | 99                                                                                           | 545                | 1,871                               | 95                      | 5/1/2017                                                                    |                   | 741                |                         | 5     | 84.2              | 557                | 1,861               |
| 6/1/2017   | 119                                                                                          | 537                | 1,986                               | 95                      | 6/1/2017                                                                    |                   | 768                |                         | 6     | 83.8              | 556                | 1,855               |
|            |                                                                                              |                    |                                     | 95                      | 7/1/2017                                                                    |                   |                    |                         | 7     |                   |                    | 1,833               |
| 7/1/2017   | 117                                                                                          | 560                | 2,019                               |                         |                                                                             |                   | 767                |                         |       | 83.4              | 554                |                     |
| 8/1/2017   | 115                                                                                          | 521                | 1,745                               | 95                      | 8/1/2017                                                                    |                   | 758                |                         | 8     | 83.0              | 553                | 1,843               |
| 9/1/2017   | 94                                                                                           | 327                | 1,635                               | 95                      | 9/1/2017                                                                    |                   | 210                |                         | 9     | 82.6              | 552                | 1,837               |
| 10/1/2017  | 113                                                                                          | 529                | 2,032                               | 95                      | 10/1/2017                                                                   |                   | 847                |                         | 10    | 82.2              | 550                | 1,831               |
| 11/1/2017  | 115                                                                                          | 568                | 2,112                               | 95                      | 11/1/2017                                                                   |                   | 994                |                         | 11    | 81.8              | 549                | 1,825               |
| 12/1/2017  | 116                                                                                          | 552                | 2,196                               | 95                      | 12/1/2017                                                                   |                   | 993                |                         | 12    | 81.4              | 548                | 1,819               |
| 1/1/2018   | 94                                                                                           | 510                | 1,775                               | 95                      | 1/1/2018                                                                    |                   | 777                |                         | 13    | 81.1              | 546                | 1,813               |
| 2/1/2018   | 94                                                                                           | 514                | 1,796                               | 95                      | 2/1/2018                                                                    |                   | 787                |                         | 14    | 80.7              | 545                | 1,807               |
| 3/1/2018   | 110                                                                                          | 539                | 2,071                               | 95                      | 3/1/2018                                                                    |                   | 229                |                         | 15    | 80.3              | 543                | 1,801               |
| 4/1/2018   | 106                                                                                          | 534                | 2,065                               | 93                      | 4/1/2018                                                                    |                   | 11                 |                         | 16    | 79.9              | 542                | 1,795               |
| 5/1/2018   | 107                                                                                          | 573                | 2,256                               | 93                      | 5/1/2018                                                                    |                   | 12                 |                         | 17    | 79.5              | 541                | 1,789               |
| 6/1/2018   | 108                                                                                          | 528                | 2,193                               | 93                      | 6/1/2018                                                                    |                   | 11                 |                         | 18    | 79.1              | 539                | 1,783               |
| 7/1/2018   | 105                                                                                          | 563                | 2,170                               | 93                      | 7/1/2018                                                                    |                   | 10                 |                         | 19    | 78.8              | 538                | 1,777               |
| 8/1/2018   | 113                                                                                          | 536                | 2,170                               | 93                      | 8/1/2018                                                                    |                   | 9                  |                         | 20    | 78.4              | 537                | 1,771               |
|            |                                                                                              |                    |                                     |                         |                                                                             |                   |                    |                         |       |                   |                    |                     |
| 9/1/2018   | 110                                                                                          | 527                | 2,094                               | 93                      | 9/1/2018                                                                    |                   | 9                  |                         | 21    | 78.0              | 535                | 1,765               |
| 10/1/2018  | 89                                                                                           | 380                | 1,850                               | 93                      | 10/1/2018                                                                   |                   | 6                  |                         | 22    | 77.6              | 534                | 1,760               |
| 11/1/2018  | 97                                                                                           | 426                | 2,310                               | 92                      | 11/1/2018                                                                   |                   | 527                |                         | 23    | 77.3              | 533                | 1,754               |
| 12/1/2018  | 100                                                                                          | 372                | 2,520                               | 92                      | 12/1/2018                                                                   |                   | 193                |                         | 24    | 76.9              | 531                | 1,748               |
| 1/1/2019   | 93                                                                                           | 473                | 2,174                               | 93                      | 1/1/2019                                                                    |                   | 9                  |                         | 25    | 76.5              | 530                | 1,742               |
| 2/1/2019   | 90                                                                                           | 372                | 2,325                               | 93                      | 2/1/2019                                                                    |                   | 7                  |                         | 26    | 76.2              | 529                | 1,737               |
| 3/1/2019   | 98                                                                                           | 463                | 2,418                               | 93                      | 3/1/2019                                                                    |                   | 9                  |                         | 27    | 75.8              | 527                | 1,731               |
| 4/1/2019   | 93                                                                                           | 421                | 2,311                               | 93                      | 4/1/2019                                                                    |                   | 6                  |                         | 28    | 75.4              | 526                | 1,725               |
| 5/1/2019   | 99                                                                                           | 320                | 2,314                               | 93                      | 5/1/2019                                                                    |                   | 2                  |                         | 29    | 75.1              | 525                | 1,720               |
| 6/1/2019   | 58                                                                                           | 225                | 1,920                               | 93                      | 6/1/2019                                                                    |                   | _                  |                         | 30    | 74.7              | 523                | 1,714               |
| 7/1/2019   | 93                                                                                           | 349                | 2,006                               | 93                      | 7/1/2019                                                                    |                   | 8                  |                         | 31    | 74.4              | 522                | 1,708               |
| 8/1/2019   | 97                                                                                           | 445                | 2,384                               | 93                      | 8/1/2019                                                                    |                   | 7                  |                         | 32    | 74.0              | 521                | 1,703               |
| 9/1/2019   | 83                                                                                           | 471                | 2,384                               | 93                      | 9/1/2019                                                                    |                   | 7                  |                         | 33    | 73.6              | 520                | 1,697               |
|            |                                                                                              |                    |                                     |                         |                                                                             |                   |                    |                         |       |                   |                    |                     |
| 10/1/2019  | 103                                                                                          | 500                | 2,376                               | 93                      | 10/1/2019                                                                   |                   | 10                 |                         | 34    | 73.3              | 518                | 1,692               |
| 11/1/2019  | 100                                                                                          | 467                | 2,432                               | 93                      | 11/1/2019                                                                   |                   | 10                 |                         | 35    | 72.9              | 517                | 1,686               |
| 12/1/2019  | 104                                                                                          | 483                | 2,408                               | 93                      | 12/1/2019                                                                   |                   | 10                 |                         | 36    | 72.6              | 516                | 1,680               |
| 1/1/2020   | 92                                                                                           | 490                | 2,174                               | 95                      | 1/1/2020                                                                    |                   | 11                 |                         | 37    | 72.2              | 514                | 1,675               |
| 2/1/2020   | 75                                                                                           | 392                | 2,223                               | 95                      | 2/1/2020                                                                    |                   | 10                 |                         | 38    | 71.9              | 513                | 1,669               |
| 3/1/2020   | 99                                                                                           | 461                | 2,011                               | 94                      | 3/1/2020                                                                    |                   | 10                 |                         | 39    | 71.6              | 512                | 1,664               |
| 4/1/2020   | 88                                                                                           | 419                | 2,312                               | 94                      | 4/1/2020                                                                    |                   | 10                 |                         | 40    | 71.2              | 511                | 1,658               |
| 5/1/2020   | 83                                                                                           | 433                | 2,269                               | 92                      | 5/1/2020                                                                    |                   | 10                 |                         | 41    | 70.9              | 509                | 1,653               |
| 6/1/2020   | 68                                                                                           | 368                | 1,446                               | 92                      | 6/1/2020                                                                    |                   | 9                  |                         | 42    | 70.5              | 508                | 1,648               |
| 7/1/2020   | 72                                                                                           | 441                | 1,913                               | 92                      | 7/1/2020                                                                    |                   | 10                 |                         | 43    | 70.2              | 507                | 1,642               |
| 8/1/2020   | 79                                                                                           | 472                | 2,155                               | 92                      | 8/1/2020                                                                    |                   | 10                 |                         | 44    | 69.9              | 505                | 1,637               |
| 9/1/2020   | 79                                                                                           | 439                | 2,106                               | 92                      | 9/1/2020                                                                    |                   | 7                  |                         | 45    | 69.5              | 504                | 1,631               |
| 10/1/2020  | 70                                                                                           | 415                | 1,102                               | 92                      | 10/1/2020                                                                   |                   | 5                  |                         | 46    | 69.2              | 503                | 1,626               |
| 11/1/2020  | 84                                                                                           | 437                | 823                                 | 92                      | 11/1/2020                                                                   |                   | 7                  |                         | 47    | 68.9              | 502                | 1,621               |
|            | 76                                                                                           | 399                | 860                                 | 92                      | 12/1/2020                                                                   |                   | 9                  |                         | 48    |                   | 500                |                     |
| 12/1/2020  |                                                                                              |                    |                                     |                         |                                                                             |                   |                    |                         |       | 68.5              |                    | 1,615               |
| 1/1/2021   | 62                                                                                           | 368                | 615                                 | 93                      | 1/1/2021                                                                    |                   | 8                  |                         | 49    | 68.2              | 499                | 1,610               |
| 2/1/2021   | 37                                                                                           | 297                | 266                                 | 93                      | 2/1/2021                                                                    |                   | 8                  |                         | 50    | 67.9              | 498                | 1,605               |
| 3/1/2021   | 62                                                                                           | 392                | 731                                 | 93                      | 3/1/2021                                                                    |                   | 9                  |                         | 51    | 67.6              | 497                | 1,599               |
| 4/1/2021   | 45                                                                                           | 268                | 1,128                               | 93                      | 4/1/2021                                                                    |                   | 3                  |                         | 52    | 67.2              | 495                | 1,594               |
| 5/1/2021   | 57                                                                                           | 320                | 1,101                               | 93                      | 5/1/2021                                                                    |                   | 2                  |                         | 53    | 66.9              | 494                | 1,589               |
| 6/1/2021   | 56                                                                                           | 321                | 1,862                               | 93                      | 6/1/2021                                                                    |                   | 2                  |                         | 54    | 66.6              | 493                | 1,584               |
| 7/1/2021   | 45                                                                                           | 327                | 1,623                               | 113                     | 7/1/2021                                                                    |                   | 10                 |                         | 55    | 66.3              | 492                | 1,579               |
| 8/1/2021   | 55                                                                                           | 353                | 2,043                               | 113                     | 8/1/2021                                                                    |                   | 14                 |                         | 56    | 66.0              | 491                | 1,573               |
| 9/1/2021   | 44                                                                                           | 346                | 1,775                               | 113                     | 9/1/2021                                                                    |                   | 14                 |                         | 57    | 65.6              | 489                | 1,568               |
| 10/1/2021  | 54                                                                                           | 380                | 2,064                               | 111                     | 10/1/2021                                                                   |                   | 14                 |                         | 58    | 65.3              | 488                | 1,563               |
| 11/1/2021  | 53                                                                                           | 346                | 1,948                               | 110                     | 11/1/2021                                                                   |                   | 11                 |                         | 59    | 65.0              | 487                | 1,558               |
| 12/1/2021  | 58                                                                                           | 385                | 1,837                               | 109                     | 12/1/2021                                                                   |                   | 12                 |                         | 60    | 64.7              | 486                | 1,553               |
| 1/1/2021   |                                                                                              |                    |                                     | 109                     | 1/1/2022                                                                    |                   | 9                  |                         | 00    | 04.7              | 400                | 1,333               |
|            | 42                                                                                           | 322                | 1,815                               |                         |                                                                             |                   |                    |                         |       |                   |                    |                     |
| 2/1/2022   | 31                                                                                           | 260                | 1,472                               | 108                     | 2/1/2022                                                                    |                   | 4                  |                         |       |                   |                    |                     |
| 3/1/2022   | 52                                                                                           | 364                | 1,778                               | 108                     | 3/1/2022                                                                    |                   | 11                 |                         |       |                   |                    |                     |
| 4/1/2022   | 73                                                                                           | 355                | 1,770<br>(23/2022)                  | 108<br>2 • 5 0 • 1 0 PM | 4/1/2022                                                                    |                   | 10                 |                         |       |                   |                    |                     |
| 3)-1720222 | eu w Ima                                                                                     | iging. 34d/        | <i>(23/2<b>Q</b>;</i> <b>32</b> ; 2 | 2:59:19 RM              | 5/1/2022                                                                    |                   | 11                 |                         |       |                   |                    | •                   |