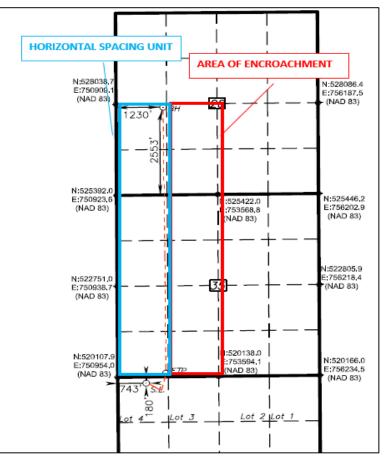

Since this acreage is governed by the Division's statewide rules, the completed interval for this well will is unorthodox because the first take point and last take point are closer than the standard offsets to the eastern boundary of the spacing unit and encroaches on the E2SW of Section 26 and E2W2 of Section 35, Township 21 South, Range 32 East, Lea County, New Mexico. Approval of the NSL will allow Advance to use its preferred well spacing for horizontal wells in this area and thereby maximize recovery and prevent waste.

**Exhibit A** is a Form C-102 showing the completed interval of the Anderson Federal Com 552H well which encroaches on the spacing unit/tracts to the east in the E2SW of Section 26 and E2W2 of Section 35.

# **EXHIBIT B**