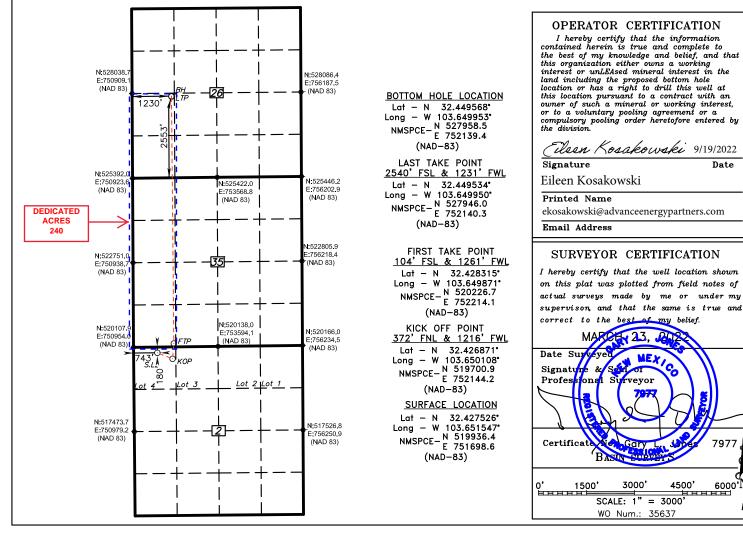

The as-drilled surface and bottom hole locations and first and last take points are as follows:

- The <u>surface location</u> is located 180 feet from the north line and 743 feet from the west line (Lot 4) of Section 2, T22S-R32E.
- The <u>bottom hole</u> location is located 2,553 feet from the south line and 1,230 feet from the west line (Unit L) of Section 26, T21S-R32E.
- The <u>first take point</u> is located 104 feet from the south line and 1,261 feet from the west line (Unit M) of Section 35, T21S-R32E.
- The <u>last take point</u> is located 2,540 feet from the south line and 1,231 feet from the west line (Unit L) of Section 26, T21S-R32E.

### EXHIBIT A

Page 4 of 8

State of New Mexico Energy, Minerals and Natural Resources Department

Form C-102 Revised August 4, 2011

Submit one copy to appropriate **District Office** 

OIL CONSERVATION DIVISION 1220 South St. Francis Dr. Santa Fe, New Mexico 87505

WELL LOCATION AND ACREAGE DEDICATION PLAT

□ AMENDED REPORT

As Drilled

Date

7977

6000

WEXICO

OI

| API Number<br>30-025-48996 | Pool Code<br>51683 | Pool Name<br>RED TANK;BONE SPRING |             |
|----------------------------|--------------------|-----------------------------------|-------------|
| Property Code              | Prop               | erty Name                         | Well Number |
| 326484                     | ANDERSON FED COM   |                                   | 552H        |
| OGRID No.                  | Oper               | ator Name                         | Elevation   |
| 372417                     | ADVANCE ENERGY PA  | RTNERS HAT MESA, LLC              | 3690'       |
|                            | Surfa              | ce Location                       |             |

| UL or lot No. | Section | Township | Range | Lot Idn | Feet from the | SOUTH/South line | Feet from the | East/West line | County |
|---------------|---------|----------|-------|---------|---------------|------------------|---------------|----------------|--------|
| LOT 4         | 2       | 22 S     | 32 E  |         | 180           | NORTH            | 743           | WEST           | LEA    |

Bottom Hole Location If Different From Surface

| UL or lot No.   | Section   | Townsh   | nip | Range         | Lot Idn | Feet from the | SOUTH/South line | Feet from the | East/West line | County |
|-----------------|-----------|----------|-----|---------------|---------|---------------|------------------|---------------|----------------|--------|
| L               | 26        | 21       | S   | 32 E          |         | 2553          | SOUTH            | 1230          | WEST           | LEA    |
| Dedicated Acres | s Joint o | r Infill | Coi | nsolidation ( | Code Or | der No.       |                  |               |                |        |
| 240             |           |          |     | С             |         |               |                  |               |                |        |
|                 |           |          |     |               |         |               |                  |               |                |        |

NO ALLOWABLE WILL BE ASSIGNED TO THIS COMPLETION UNTIL ALL INTERESTS HAVE BEEN CONSOLIDATED OR A NON-STANDARD UNIT HAS BEEN APPROVED BY THE DIVISION