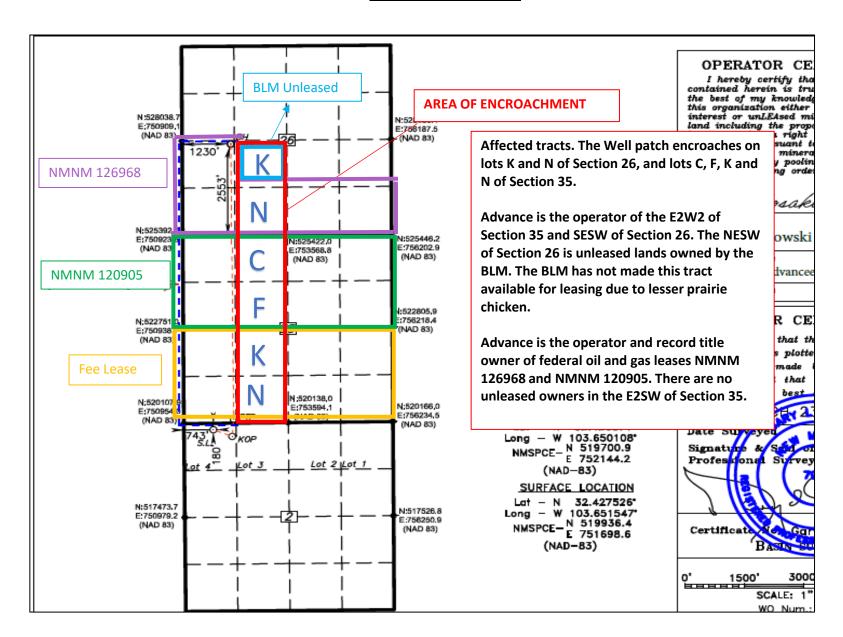

Since this acreage is governed by the Division's statewide rules, the completed interval for this well will is unorthodox because the first take point and last take point are closer than the standard offsets to the eastern boundary of the spacing unit and encroaches on the E2SW of Section 26 and E2W2 of Section 35, Township 21 South, Range 32 East, Lea County, New Mexico. Approval of the NSL will allow Advance to use its preferred well spacing for horizontal wells in this area and thereby maximize recovery and prevent waste.

**Exhibit A** is a Form C-102 showing the completed interval of the Anderson Federal Com 552H well which encroaches on the spacing unit/tracts to the east in the E2SW of Section 26 and E2W2 of Section 35.

New Mexico OCD November 7, 2022 Page 2

**Exhibit B** is a plat for Sections 26 and 35 that shows the Anderson Federal Com 552H well in relation to the adjoining spacing unit/tracts to the east. As shown on the plat, the affected spacing unit to the east as to the SESW of Section 26 and E2W2 of Section 35 is operated by Advance Energy Partners Hat Mesa, LLC. The NESW of Section 26 is unleased lands owned by the BLM. The BLM has not made this tract available for leasing due to the lesser prairie chicken. A notification letter has been sent to the BLM. Accordingly, the only "affected persons"<sup>1</sup> are the applicant, Advance Energy Partners Hat Mesa, LLC and the BLM.

# **EXHIBIT B**