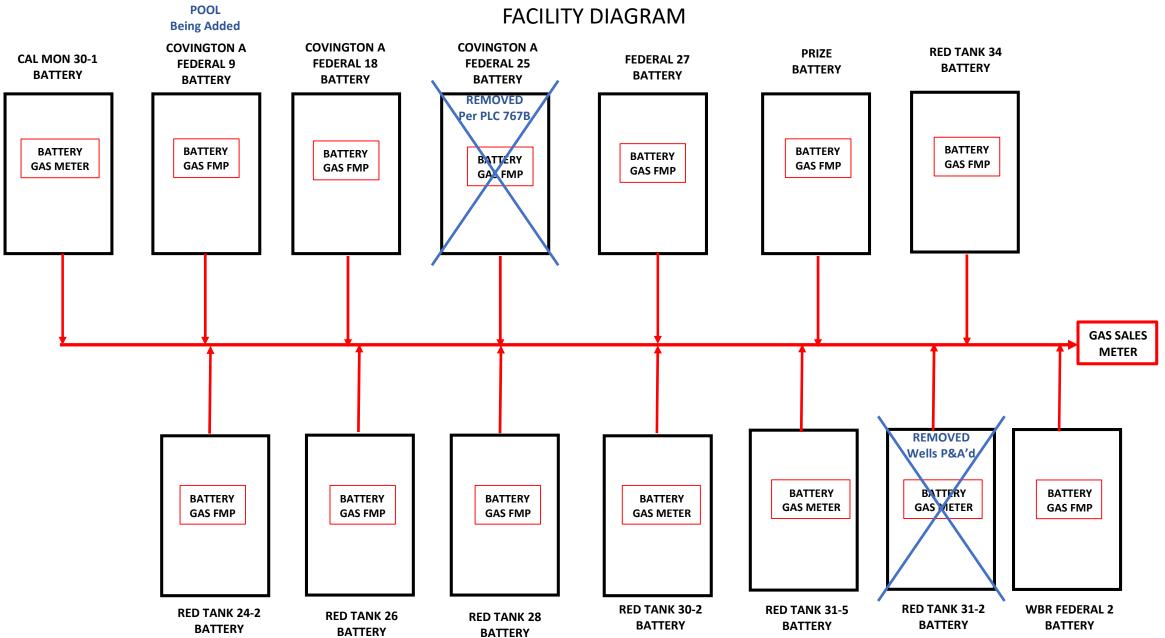

### APPLICATION FOR POOL LEASE COMMINGLE & OFF-LEASE MEASUREMENT AND SALES Gas Production at Various Facilities in Covington/Red Tank Area

OXY USA INC requests approval to amend PLC-767B for gas production for the facilities listed below. A new pool is being added at Covington A Federal 9 Battery. Also, the following wells have been plugged and will be removed from the permit: Red Tank 31 State #002 (30-025-33431), Red Tank 31 State #004 (30-025-33580), Red Tank 26 Federal #003 (30-025-32463) and Red Tank 28 Federal #006 (30-025-34221).

This commingle request also includes the current and future wells in the leases and pools listed below.

The gas sales meter is located at D-35-22S-32E. Each facility has a sales-quality orifice meter (BLM gas FMP or equivalent meter) that continuously measures gas volume before it leaves the facility. Any commingling of wells upstream of these meters has been approved according to the Commingle Orders for each individual facility (listed below).

### Covington A Federal 9 Battery (N 25 T22S R32E) Allocation by well test is pending approval

### PROCESS FLOW FOR THE FOLLOWING BATTERIES REMAINS UNCHANGED FROM PLC-767B

## Cal Mon 30-1 Battery (E 30 T22S R33E)

Single well battery, so not a commingle

| CAL MON 30-1 BATTERY  |              | SINGLE WELL BATTERY - NOT A COMMINGLE |        |  |
|-----------------------|--------------|---------------------------------------|--------|--|
| WELL                  | ΑΡΙ          | POOL                                  | LEASE  |  |
| CAL MON 30 STATE #001 | 30-025-33130 | RED TANK;DELAWARE, WEST               | VB3740 |  |

### Federal 27 Battery (N 27 T22S R32E)

### Prize Federal Battery (P 27 T22S R32E)

### Red Tank 24-2 Battery (N 24 T22S R32E)

### Red Tank 28 Battery (A 28 T22S R32E)

### Red Tank 30-2 Battery (M 30 T22S R33E)

### Red Tank 31-5 Battery (D 31 T22S R33E) Single well battery, so not a commingle

| RED TANK 31-5 BATTERY   | SINGLE WELL BATTERY - NOT A COMMINGLE |                            |         |
|-------------------------|---------------------------------------|----------------------------|---------|
| WELL                    | ΑΡΙ                                   | POOL                       | LEASE   |
| RED TANK 31 STATE #005H | 30-025-41885                          | RED TANK;BONE SPRING, EAST | V035272 |

### Red Tank 34 Battery (H 34 T22S R32E) Allocation by well test is approved per Order CTB 882

| RED TANK 34 BATTERY       | CTB-882      |                         |           |
|---------------------------|--------------|-------------------------|-----------|
| WELL                      | ΑΡΙ          | POOL                    | LEASE     |
| RED TANK 33 FEDERAL #001H | 30-025-41237 |                         |           |
| RED TANK 34 FEDERAL #001  | 30-025-31720 |                         |           |
| RED TANK 34 FEDERAL #002  | 30-025-31932 |                         |           |
| RED TANK 34 FEDERAL #003  | 30-025-31951 |                         |           |
| RED TANK 34 FEDERAL #004  | 30-025-32136 |                         | NMNM77060 |
| RED TANK 34 FEDERAL #007  | 30-025-35941 | RED TANK;DELAWARE, WEST |           |
| RED TANK 34 FEDERAL #012  | 30-025-35834 |                         |           |
| RED TANK 34 FEDERAL #013  | 30-025-32761 |                         |           |
| RED TANK 34 FEDERAL #014  | 30-025-32655 |                         |           |
| RED TANK 35 FEDERAL #001  | 30-025-32336 |                         |           |
| RED TANK 35 FEDERAL #002  | 30-025-36372 |                         | NMNM86150 |

# WBR Federal 2 Battery (M 13 T22S R32E)