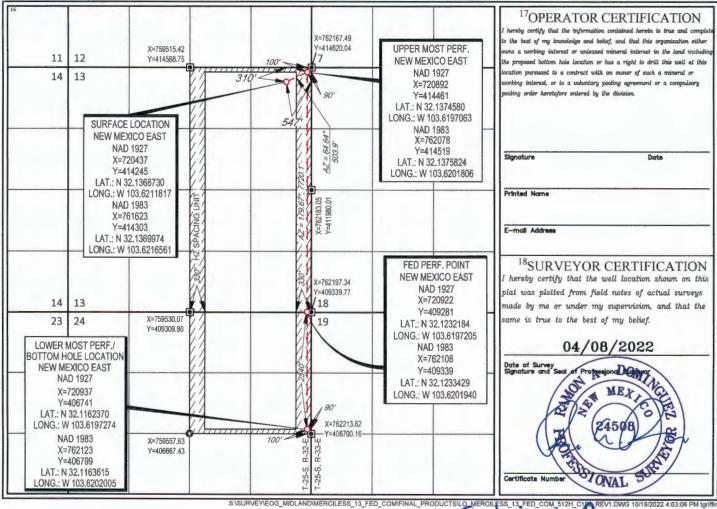

This well has not yet been drilled. It is proposed to be drilled as follows:

- The <u>surface location</u> is located 310 feet from the North line, 547 feet from the East line (Unit A) of Section 13,
- The <u>bottom hole location</u> is located 2540 feet from the North line, 90 feet from the East line (Unit H) of Section 24.
- The <u>first take point</u> is located 100 feet from the North line, 90 feet from the East line (Unit A) of Section 13,
- The <u>last take point</u> is located 100 feet from the North line, 90 feet from the East line (Unit H) of Section 24.

The acreage is governed by Statewide Rules for oil wells. Accordingly, the proposed completed interval is unorthodox because it will be closer than 330 feet to the eastern boundary of the spacing

unit. It encroaches on the spacing unit in the W/2W/2 of Section 18 and the W/2NW/4 of Section 19. Approval of the unorthodox location will allow EOG to use its preferred well spacing plan for horizontal wells, which will prevent waste.

**Exhibit A** is the draft C-102. The application for permit to drill (APD) is currently pending approval with the BLM. This plat shows the location of the proposed well, including the proposed unorthodox completed interval. The proposed completed interval encroaches on the spacing unit/tracts to the east.

FORM C-102 Revised August 1, 2011 Submit one copy to appropriate District Office

AMENDED REPORT

WELL LOCATION AND ACREAGE DEDICATION PLAT API Number Pool Code 30-025-Property Code Property Name Well Number MERCILESS 13 FED COM 512H Operator Name OGRID No. Elevation 3494 7377 EOG RESOURCES, INC. <sup>10</sup>Surface Location UL or lot no. Lot Idn Feet from the North/South lin Feet from the East/West line County Township A 13 25-S 32-E 310' NORTH 547 EAST LEA <sup>11</sup>Bottom Hole Location If Different From Surface North/South lin East/West lin UL or lot no. Feet from the Feet from th Section Township Rang NORTH 90' H 24 25-S 32-E 2540 EAST LEA <sup>2</sup>Dedicated Acres Joint or Infill Consolidation Code Order No. 480.00

No allowable will be assigned to this completion until all interests have been consolidated or a non-standard unit has been approved by the division. **EOG Operated Icy** Spacing Unit. Notice provided to affected ATOR CERTIFICATION parties dge and belief, and that this organization either Y=414 2 UPPER MOST PERF. X=759515.42 sed mineral interest in the land inclu 11 12 Y=414588.75 NEW MEXICO EAST the proposed bottom hole location or has a right to drill this well at this ND 1927 ation pursuant to a contract with an owner of such a mineral or 14 13 20892 orking interest, or to a voluntary pooling agreement or a compulsory ing order heretofore entered by the division Y= 14461 LAT.: N 32.1374580 LONG.: W 103.6197063 SURFACE LOCATION NA 0 1983 NEW MEXICO EAST 62078 NAD 1927 Y=114519 X=720437 32.1375824 LAT.: N Y=414245 LONG .: V 103.6201806 LAT.: N 32,1368730 Printed Name LONG .: W 103.6211817 NAD 1983 X=761623 Tract 1 Y=414303 E-mail Address LAT.: N 32.1369974 LONG.: W 103,6216561 FED FERF. POINT 18SURVEYOR CERTIFICATION NEW N EXICO EAST hereby certify that the well location shown on this 62197.34 AD 1927 plat was plotted from field notes of actual surveys 720922 14 13 nade by me or under my supervision, and that the 409281 X=759530.07 ame is true to the best of my belief. 23 24 32.1232184 LAT.: I Y=409309 80 LONG.: V V 103.6197205 04/08/2022 LOWER MOST PERE! D 1983 BOTTOM HOLF LOCATION 762108 Date of Sur **NEW MEXICO EAST** 409339 NAD 1927 LAT.: 32,1233429 X=720937 LONG .: 103.6201940 Y=406741 LAT.: N 32.1162370 X=762213.62 LONG.: W 103.6197274 NAD 1983 X=759557.63 X=762123 Y=406667.43 Y=406799 LAT.: N 32.1163615 LONG : W 103.6202005 SASURVEYLEGG MIDLANDIMERCILESS 13 FED COMIFINAL PRODUCTSILO\_MERCILES