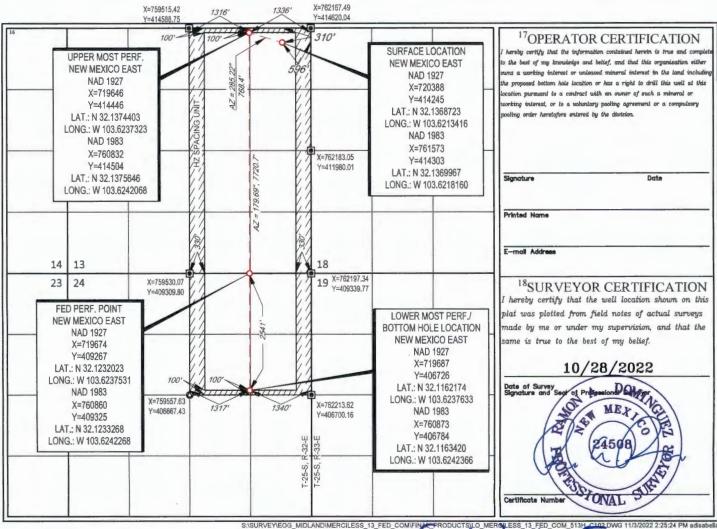

AMENDED REPORT

WELL LOCATION AND ACREAGE DEDICATION PLAT API Number Pool Code 30-025-Well Number Property Code Property Name 513H MERCILESS 13 FED COM Operator Name <sup>9</sup>Elevation OGRID No. EOG RESOURCES, INC. 3494 7377 <sup>10</sup>Surface Location Feet from the North/South line Feet from the East/West line UL or lot no. Section Township Range Lot Idn 310' 596 LEA NORTH EAST A 13 25 - S32-E 11 Bottom Hole Location If Different From Surface Feet from the North/South line Feet from the East/West line County UL or lot no. Range Lot Idn Section Township 2541 NORTH 1340' EAST LEA 24 25-S 32-E G <sup>2</sup>Dedicated Acres <sup>3</sup>Joint or Infill Consolidation Code Order No.

No allowable will be assigned to this completion until all interests have been consolidated or a non-standard unit has been approved by the division.

PRODUCTSILO\_MERGILESS\_13\_FED\_COM\_513H\_C102.DWG