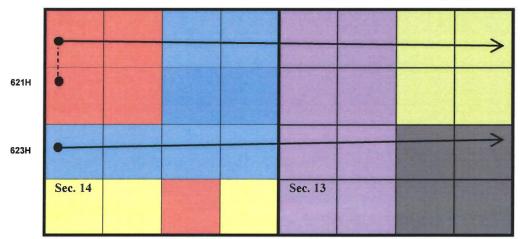

| Name                                | ΑΡΙ          | Location      |
|-------------------------------------|--------------|---------------|
| LONE TREE DRAW 14-13 STATE COM 331H | 30-015-46406 | E -14-21S-27E |
| LONE TREE DRAW 14-13 STATE COM 332H | 30-015-46402 | E -14-21S-27E |
| LONE TREE DRAW 14-13 STATE COM 333H | 30-015-46405 | L -14-21S-27E |
| LONE TREE DRAW 14-13 STATE COM 335H | 30-015-45637 | M -14-21S-27E |
| LONE TREE DRAW 14-13 STATE COM 336H | 30-015-45644 | M -14-21S-27E |
| LONE TREE DRAW 14-13 STATE COM 621H | 30-015-46403 | E -14-21S-27E |
| LONE TREE DRAW 14-13 STATE COM 623H | 30-015-46435 | L -14-21S-27E |