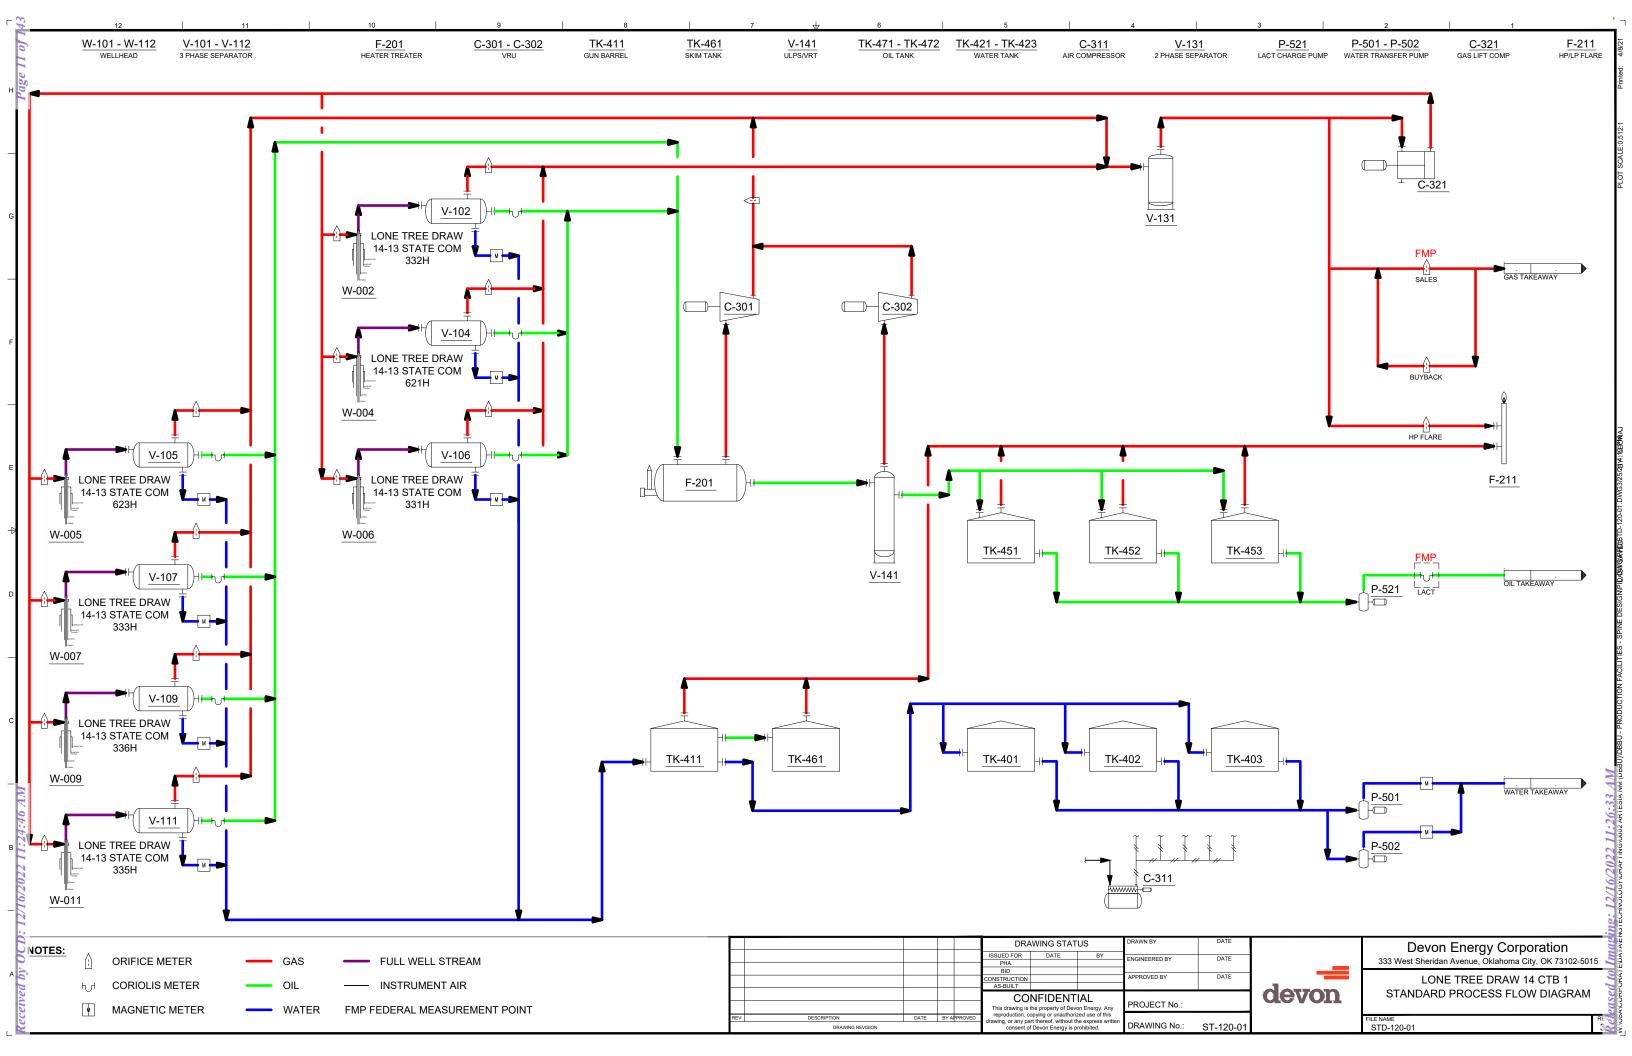

To whom it may concern:

This is to advise you that Devon Energy Production Company, L.P., is filing an application with the New Mexico Oil Conservation Division ("NMOCD") seeking approval for a Central Tank Battery for the below mentioned wells.

| Name                                | ΑΡΙ          | Location      |
|-------------------------------------|--------------|---------------|
| LONE TREE DRAW 14-13 STATE COM 331H | 30-015-46406 | E -14-21S-27E |
| LONE TREE DRAW 14-13 STATE COM 332H | 30-015-46402 | E -14-21S-27E |
| LONE TREE DRAW 14-13 STATE COM 333H | 30-015-46405 | L -14-21S-27E |
| LONE TREE DRAW 14-13 STATE COM 335H | 30-015-45637 | M -14-21S-27E |
| LONE TREE DRAW 14-13 STATE COM 336H | 30-015-45644 | M -14-21S-27E |
| LONE TREE DRAW 14-13 STATE COM 621H | 30-015-46403 | E -14-21S-27E |
| LONE TREE DRAW 14-13 STATE COM 623H | 30-015-46435 | L -14-21S-27E |