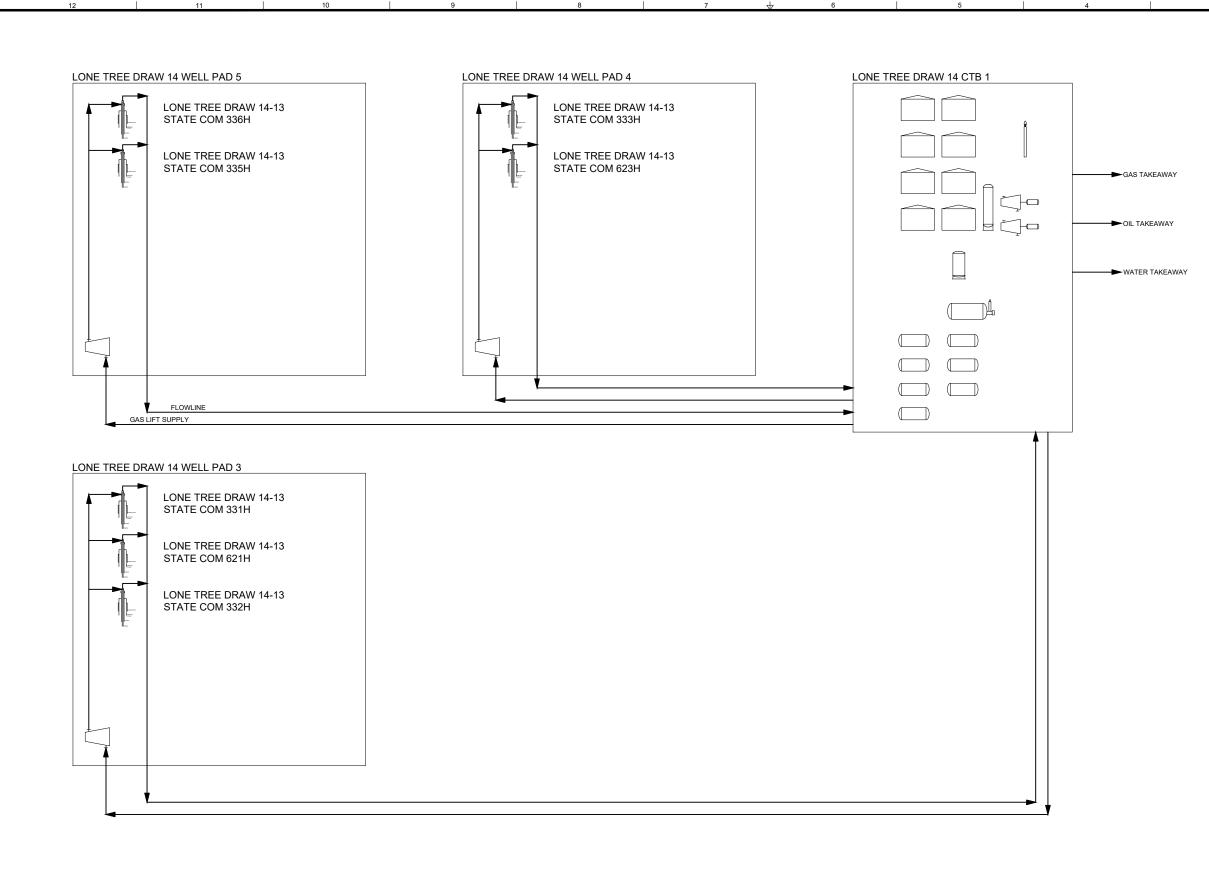

# CERTIFIED MAIL RETURN RECEIPT REQUESTED

Interest Owners

Re: Central Tank Battery- Lone Tree Draw 14 CTB 1 Sec.,T, R: W/2 NW/4 SW/4 of S14, T21S, R27E Lease: NM LO 1899 0007; NM KO 3633; NM VA 0834; NM VB 1053 0000; NM OG 5809; NM KO 3633; NUEVO SEIS LTD PARTNERSHIP Pool: [96144] CARLSBAD;BONE SPRING, EAST & [98314] WC ALACRAN HILLS UPPER WOLFCAMP OI; [70070] ALACRAN HILLS;WOLFCAMP (GAS) County: Eddy Co., New Mexico

| Name                                | ΑΡΙ          | Location      |
|-------------------------------------|--------------|---------------|
| LONE TREE DRAW 14-13 STATE COM 331H | 30-015-46406 | E -14-21S-27E |
| LONE TREE DRAW 14-13 STATE COM 332H | 30-015-46402 | E -14-21S-27E |
| LONE TREE DRAW 14-13 STATE COM 333H | 30-015-46405 | L -14-21S-27E |
| LONE TREE DRAW 14-13 STATE COM 335H | 30-015-45637 | M -14-21S-27E |
| LONE TREE DRAW 14-13 STATE COM 336H | 30-015-45644 | M -14-21S-27E |
| LONE TREE DRAW 14-13 STATE COM 621H | 30-015-46403 | E -14-21S-27E |
| LONE TREE DRAW 14-13 STATE COM 623H | 30-015-46435 | L -14-21S-27E |