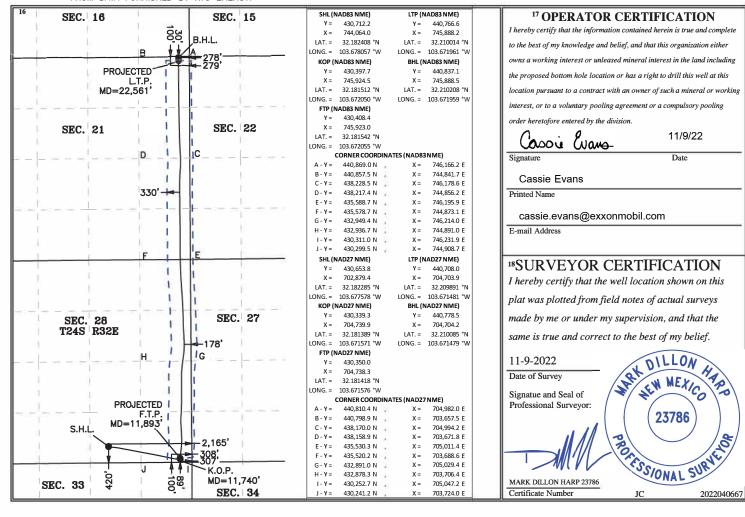

The Outrider 28 Fed #508H oil well is the defining well for this spacing unit.

The proposed location is as follows:

- Surface location: 420' FSL and 2165' FEL (Unit O) of Section 28
- First take point: 100' FSL and 308' FEL (Unit P) of Section 28
- Last take point: 100' FNL and 279' FEL (Unit A) of Section 21
- Bottom hole location: 30' FNL and 278' FEL (Unit A) of Section 21

**Exhibit B** is a Form C-102 showing the proposed Outrider 28 Fed #508H well encroaches on the spacing unit/tracts to the east in the W/2 W/2 of Sections 22 and 27, T24S, R32E.

**Exhibit C** is a plat for Sections 21 and 28, T24S, R32E, that shows the proposed Outrider 28 Fed #508H well in relation to the adjoining spacing unit/tracts to the east. Exhibit C also includes an ownership list for the affected spacing unit to the east, showing that it is owned by XTO and Chisos, Ltd., as the working interest owners. In addition, the exhibit identifies that these are Bureau of Land Management ("BLM") leases. Accordingly, the "affected persons" <sup>1</sup> are the applicant, Chisos, Ltd., and the BLM.

### WELL LOCATION AND ACREAGE DEDICATION PLAT PRE-PERF PLAT

| <sup>1</sup> API Number    | er | <sup>2</sup> Pool Code | <sup>3</sup> Pool Name             |                          |  |  |  |
|----------------------------|----|------------------------|------------------------------------|--------------------------|--|--|--|
| 30-025-503                 | 19 | 98248                  | WC-025 G-08 S243217P; UPR WOLFCAMP |                          |  |  |  |
| <sup>4</sup> Property Code |    | <sup>5</sup> Pr        | operty Name                        | <sup>6</sup> Well Number |  |  |  |
| 332874                     |    | OUTF                   | RIDER 28 FED                       | 508H                     |  |  |  |
| <sup>7</sup> OGRID No.     |    | 8 O <sub>I</sub>       | perator Name                       | <sup>9</sup> Elevation   |  |  |  |
| 005380                     |    | XTO E                  | 3,532'                             |                          |  |  |  |

### <sup>10</sup> Surface Location

| UL or lot no. | Section | Township | Range | Lot Idn | Feet from the | North/South line | Feet from the | East/West line | County |
|---------------|---------|----------|-------|---------|---------------|------------------|---------------|----------------|--------|
| 0             | 28      | 24 S     | 32 E  |         | 420           | SOUTH            | 2,165         | EAST           | LEA    |

### 11 Bottom Hole Location If Different From Surface

|                    | "Bottom Hole Location II Different From Surface |          |                            |            |               |                  |               |                |        |  |  |  |  |
|--------------------|-------------------------------------------------|----------|----------------------------|------------|---------------|------------------|---------------|----------------|--------|--|--|--|--|
| UL or lot no.      | Section Township Range                          |          |                            | Lot Idn    | Feet from the | North/South line | Feet from the | East/West line | County |  |  |  |  |
| A                  | 21 24 S 32 E                                    |          |                            | 30         | NORTH         | 278              | EAST          | LEA            |        |  |  |  |  |
| 12 Dedicated Acres | <sup>13</sup> Joint or                          | r Infill | <sup>4</sup> Consolidation | Code 15 Or | der No.       | ,,,              |               |                |        |  |  |  |  |
| 320                |                                                 |          |                            |            |               |                  |               |                |        |  |  |  |  |

No allowable will be assigned to this completion until all interests have been consolidated or a non-standard unit has been approved by the division.

NOTE: AS-DRILLED BOTTOM HOLE PLOTTED FROM DATA FURNISHED BY XTO ENERGY.