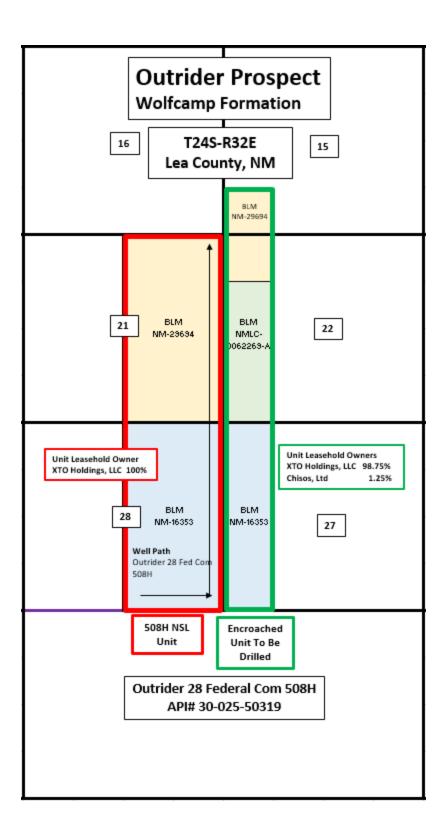

Since this acreage is governed by the Division's statewide rules, the completed interval for this well will be unorthodox because it is closer than the standard offsets to the eastern boundary of the spacing unit—thus encroaching on the W/2 W/2 of Sections 22 and 27, T24S, R32E. As explained in the engineering statement included as **Exhibit A**, approval of the unorthodox, completed interval will allow XTO to use its preferred well spacing plan for horizontal wells in this area, which will maximize recovery and prevent waste.

**Exhibit B** is a Form C-102 showing the proposed Outrider 28 Fed #508H well encroaches on the spacing unit/tracts to the east in the W/2 W/2 of Sections 22 and 27, T24S, R32E.

**Exhibit C** is a plat for Sections 21 and 28, T24S, R32E, that shows the proposed Outrider 28 Fed #508H well in relation to the adjoining spacing unit/tracts to the east. Exhibit C also includes an ownership list for the affected spacing unit to the east, showing that it is owned by XTO and Chisos, Ltd., as the working interest owners. In addition, the exhibit identifies that these are Bureau of Land Management ("BLM") leases. Accordingly, the "affected persons" <sup>1</sup> are the applicant, Chisos, Ltd., and the BLM.

| Type          | Affected Party                 | Location   |
|---------------|--------------------------------|------------|
| Operator/     | XTO Energy Inc.                | W/2 W/2    |
| Working       |                                | Section 22 |
| Interest      |                                | and 27     |
| Operator/     | Chisos, Ltd. (signed a waiver) | W/2 W/2    |
| Working       | · -                            | Section 22 |
| Interest      |                                | and 27     |
| Federal/State | Bureau of Land Management      | W/2 W/2    |
| Mineral       |                                | Section 22 |
| Interest      |                                | and 27     |

Attention: Marshall Baker email: mbaker@chisosltd.com

Re:

Outrider 28 Federal Well No. 508H

E/2's of Sections 21 & 28, T24S, Range 32E

Lea County, New Mexico

Dear Mr. Baker:

XTO Energy Inc. will be submitting an application to the New Mexico Oil Conservation Division ("Division") for an unorthodox well location for its Outrider 28 Federal Well No. 508H (API 30-025-50319) to be completed within the WC-025 G-08 S243217P; UPR WOLFCAMP (Pool Code 98248). The well will be unorthodox because a portion of the lateral has been drilled within 178 feet from the east line of Section 28, T24S-R32E, N.M.P.M., Lea County, New Mexico. XTO Energy Inc. has dedicated a 320-acre spacing unit in the east halves (E/2's) of Sections 21 & 28 to this well.