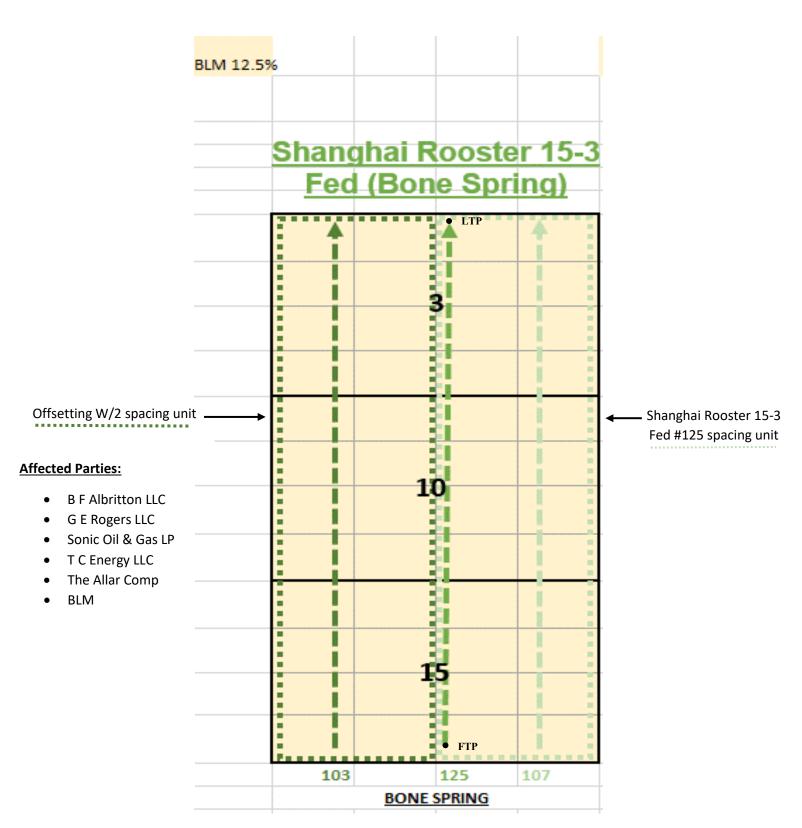

**Exhibit A** is a Form C-102 showing the proposed Shanghai Rooster 15-3 Fed 125H well encroaches on the spacing unit/tracts to the west in the W/2 of Sections 3, 10, and 15, T25S, R29E.

**Exhibit B** is a plat for Sections 3, 10, and 15, T25S, R29E, that shows the proposed Shanghai Rooster 15-3 Fed 125H well in relation to the adjoining spacing unit/tracts to the west. Exhibit B also includes an ownership list for the affected spacing unit to the west, showing that it is owned by XTO Energy Inc., B F Albritton LLC, G E Rogers LLC, Sonic Oil & Gas LP, T C Energy LLC, and The Allar Comp, as the working interest owners. In addition, the exhibit identifies that this includes a Bureau of Land Management ("BLM") lease. Accordingly, the "affected persons" are the applicant, B F Albritton LLC, G E Rogers LLC, Sonic Oil & Gas LP, T C Energy LLC, The Allar Comp, and the BLM.

**Exhibit C** is a spreadsheet listing all affected persons and includes tracking information demonstrating that each of the affected persons was sent a copy of this application with all attachments by certified mail advising that any objections must be filed in writing with the Division within 20 days from the date the Division receives the application. The following are the affected persons:

### **EXHIBIT B**

<sup>\*</sup> Note: The completed interval for the **Shanghai Rooster Fed #103H and #107H** are both expected to remain within 330 feet of the adjoining quarter-quarter section (or equivalent) tracts to allow inclusion of these proximity tracts within the proposed horizontal spacing unit under NMAC 19.15.16.15.B(1)(b). Thus, creating the enlarged W/2 unit and E/2 unit.

| ADDR1                     | ADDR2              | ADDR3    | ADDR4 | ADDR5      | ADDR6 | ADDR7 |
|---------------------------|--------------------|----------|-------|------------|-------|-------|
| B F Albritton LLC         | PO BOX 266         | Graham   | TX    | 7645       | )     |       |
| G E Rogers LLC            | PO BOX 1461        | Graham   | TX    | 7645       | )     |       |
| Sonic Oil & Gas LP        | P.O. Box 1240      | Graham   | TX    | 76450-7240 | )     |       |
| T C Energy LLC            | PO BOX 1461        | Graham   | TX    | 7645       | )     |       |
| The Allar Comp            | PO Box 1567        | Graham   | TX    | 76450-7567 | •     |       |
| Bureau of Land Management | 301 Dinosaur Trail | Santa Fe | NM    | 8750       | 3     |       |
| Bureau of Land Management | 620 E Greene St.   | Carlsbad | NM    | 8822       | )     |       |