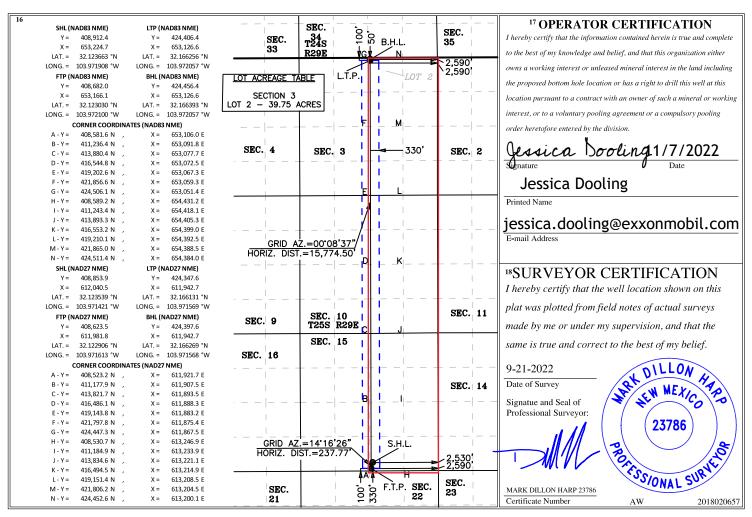

# State of New Mexico Energy, Minerals & Natural Resources Department OIL CONSERVATION DIVISION 1220 South St. Francis Dr.

Santa Fe, NM 87505

Form C-102 Revised August 1, 2011 Submit one copy to appropriate District Office

#### WELL LOCATION AND ACREAGE DEDICATION PLAT

| <sup>1</sup> API Number 30-015- |  |                            | Willow Lake; Bone Spring, So | utheast |
|---------------------------------|--|----------------------------|------------------------------|---------|
| <sup>4</sup> Property Code      |  | <sup>6</sup> Well Number   |                              |         |
|                                 |  | 125H                       |                              |         |
| <sup>7</sup> OGRID No.          |  | <sup>8</sup> Operator Name |                              |         |
| 005380                          |  | XTO E                      | 3,069'                       |         |

<sup>10</sup> Surface Location

| UL or lot no. | Section | Township | Range | Lot Idn | Feet from the | North/South line | Feet from the | East/West line | County |  |
|---------------|---------|----------|-------|---------|---------------|------------------|---------------|----------------|--------|--|
| О             | 15      | 25 S     | 29 E  |         | 330           | SOUTH            | 2,530         | EAST           | EDDY   |  |

<sup>11</sup> Bottom Hole Location If Different From Surface

| "Bottom Hole Location if Different From Surface |                        |               |               |            |               |                  |               |                |        |  |
|-------------------------------------------------|------------------------|---------------|---------------|------------|---------------|------------------|---------------|----------------|--------|--|
| UL or lot no.                                   | Section                | Township      | Range         | Lot Idn    | Feet from the | North/South line | Feet from the | East/West line | County |  |
| 2                                               | 3 25 S                 |               | 29 E 50       |            | NORTH         | NORTH 2,590      |               | EDDY           |        |  |
| <sup>12</sup> Dedicated Acres<br>960            | <sup>13</sup> Joint of | r Infill 14 ( | Consolidation | Code 15 Or | der No.       |                  |               |                |        |  |

No allowable will be assigned to this completion until all interests have been consolidated or a non-standard unit has been approved by the division.