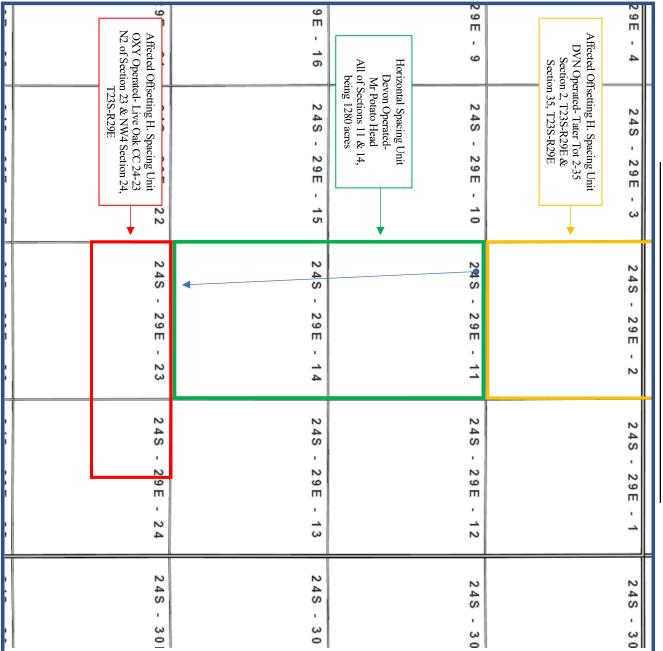

The unorthodox location will encroach towards (1) an adjacent unit operated by Devon covering Section 2-T24S-R29E, and Section 35-T24S-R29E; and (2) an adjacent unit operated by OXY USA, Inc. covering the N/2 of Section 23 and the NW/4 of Section 24, in T24S-R29E

Since Devon is the operator in the adjacent unit in Sections 2 and 35, Devon has provided notice to the working interest owners in said adjacent unit pursuant to NMAC 19.15.4.12A(2). And Devon has provided notice to the operator in the adjacent unit covering the N/2 of Section 23 and the NW/4 of Section 24. Devon has also provided notice to the Bureau of Land Management (BLM), as an affected person, as is customary in an NSL application when they own royalty interest in federal leases with respect to the lands involved. Devon provides herein a sectional map of this area, attached as Exhibit C. Proof of mailing and a copy of the notice letter sent to listed affected persons and parties are attached hereto as Exhibit D and E, respectively.

This NSL application for the Mr Potato Head 11-14 Fed Com 822H Well is part of Devon's initiative to develop all of Sections 11 and 14, Township 24 South, Range 29 East, NMPM under a voluntary operating agreement in which Devon owns 100% of the working interest, therefore no Division compulsory pooling cases or orders are involved in this matter. Sections 11 and 14 will also contain Mr Potato Head 11-14 Fed Com Wells 831H, 833H and 834H, for which Devon has also applied for approval of nonstandard locations submitted as separate NSL applications.