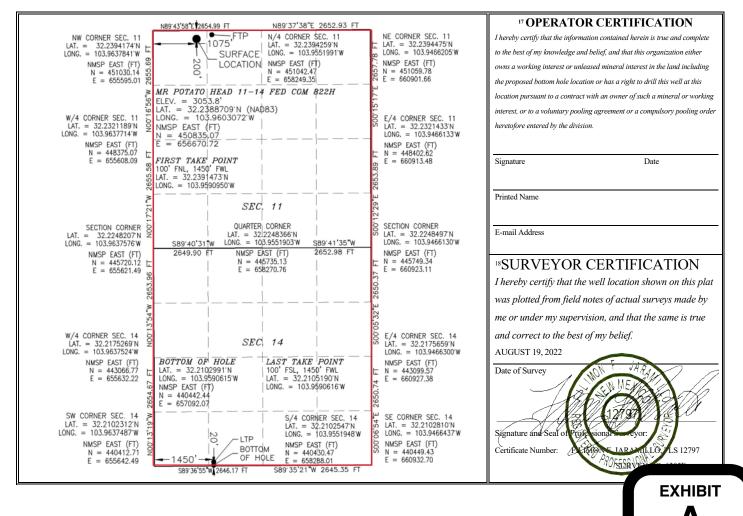

# WELL LOCATION AND ACREAGE DEDICATION PLAT

| <sup>1</sup> API Number    | r                                     | <sup>2</sup> Pool Code | <sup>3</sup> Pool Name |                          |
|----------------------------|---------------------------------------|------------------------|------------------------|--------------------------|
| <sup>4</sup> Property Code |                                       | <sup>5</sup> Pr        | roperty Name           | <sup>6</sup> Well Number |
|                            |                                       | MR POTATO H            | 822H                   |                          |
| <sup>7</sup> OGRID No.     |                                       | 8 O <sub>l</sub>       | perator Name           | <sup>9</sup> Elevation   |
| 6137                       | DEVON ENERGY PRODUCTION COMPANY, L.P. |                        | 3053.8                 |                          |
| <u> </u>                   |                                       |                        | С т .:                 |                          |

<sup>10</sup> Surface Location

| UL or lot no.     | Section    | Township     | Range         | Lot Idn  | Feet from the | North/South line | Feet from the | East/West line | County |
|-------------------|------------|--------------|---------------|----------|---------------|------------------|---------------|----------------|--------|
| D                 | 11         | 24 S         | 29 E          |          | 200           | NORTH            | 1075          | WEST           | EDDY   |
|                   |            |              | 11 <b>I</b>   | Bottom H | Iole Location | If Different Fr  | om Surface    |                |        |
| UL or lot no.     | Section    | Township     | Range         | Lot Idn  | Feet from the | North/South line | Feet from the | East/West line | County |
| N                 | 14         | 24 S         | 29 E          |          | 20            | SOUTH            | 1450          | WEST           | EDDY   |
| 12 Dedicated Acre | s 13 Joint | or Infill 14 | Consolidation | n Code   |               |                  | 15 Order No.  |                |        |
| 1,280             |            |              |               |          |               |                  |               |                |        |

No allowable will be assigned to this completion until all interests have been consolidated or a non-standard unit has been approved by the division.

| Inten                                                                       | t                        | As Dril      | led          |         |                       |            |        |             |              |        |             |              |                  |                     |
|-----------------------------------------------------------------------------|--------------------------|--------------|--------------|---------|-----------------------|------------|--------|-------------|--------------|--------|-------------|--------------|------------------|---------------------|
| API#                                                                        | :                        |              |              |         |                       |            |        |             |              |        |             |              |                  |                     |
| Operator Name: DEVON ENERGY PRODUCTION COMPANY, L.P. Property Nam MR POTATO |                          |              |              |         |                       |            |        |             |              | AD 11  | -14         | FED          | СОМ              | Well Number<br>822H |
|                                                                             |                          |              |              |         |                       |            |        |             |              |        |             |              |                  |                     |
| Kick C                                                                      | Off Point                | (KOP)        |              |         |                       |            |        |             |              |        |             |              |                  |                     |
| UL                                                                          | Section                  | Township     | Range        | Lot     | Feet                  | F          | rom N  | I/S         | Feet         |        | From        | n E/W        | County           |                     |
| Latitu                                                                      | ıde                      |              |              |         | Longitu               | ıde        |        |             |              |        |             |              | NAD              |                     |
|                                                                             |                          |              |              |         |                       |            |        |             |              |        |             |              |                  |                     |
|                                                                             | Take Poin                |              | T _          | T       |                       |            |        |             | I            |        |             | - 6          | Π                |                     |
| UL<br>C                                                                     | Section<br>11            | Township 24S | Range<br>29E | Lot     | Feet<br>100           | N          | rom N  |             | Feet<br>1450 |        | From<br>WES | n E/W<br>ST  | County<br>EDDY   |                     |
| Latitude Longitude 32.2391473 103.95                                        |                          |              |              |         |                       |            | 50     |             |              |        |             |              | NAD<br><b>83</b> |                     |
|                                                                             | ake Poin                 |              |              |         |                       | 1          |        |             |              |        |             |              |                  |                     |
| UL<br><b>N</b>                                                              | Section<br>14            | Township 24S | Range<br>29E | Lot     | Feet<br>100           | From I     |        | Feet<br>145 |              | From E |             | Count<br>EDD |                  |                     |
| 132.2                                                                       | <sup>ude</sup><br>210519 | 0            |              |         | Longitu 103.9         | 83.9590616 |        |             |              |        |             |              |                  |                     |
| Is this                                                                     | s well the               | defining v   | vell for th  | e Horiz | zontal S <sub>l</sub> | pacing l   | Unit?  |             |              | ]      |             |              |                  |                     |
| ls this                                                                     | s well an i              | infill well? |              |         |                       |            |        |             |              |        |             |              |                  |                     |
|                                                                             | ll is yes pl<br>ng Unit. | ease prov    | ide API if   | availab | ole, Ope              | rator Na   | ame a  | and v       | vell n       | umber  | for [       | Definir      | ng well fo       | or Horizontal       |
| API#                                                                        | :                        |              |              |         |                       |            |        |             |              |        |             |              |                  |                     |
| Ope                                                                         | rator Nar                | ne:          |              |         |                       | Prope      | erty N | ame:        | :            |        |             |              |                  | Well Number         |
|                                                                             |                          |              |              |         |                       |            |        |             |              |        |             |              |                  | K7 06/29/2018       |