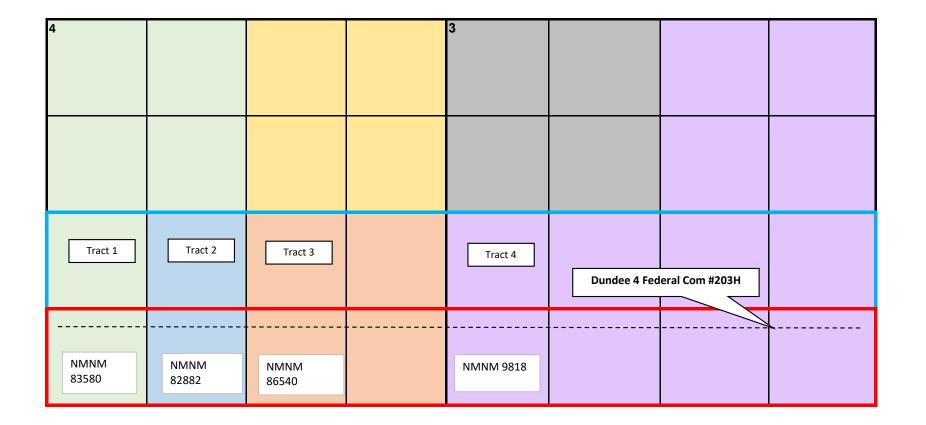

### Dundee 4 Federal Com #203H NSL Notice List

#### Township 20 South, Range 28 East, Eddy County, New Mexico

#### Tract 1: (NW/4 SW/4 Section 4)

United States of America 620 East Greene Street Carlsbad, New Mexico 88220

#### Tract 2: (NE/4 SW/4 Section 4)

United States of America 620 East Greene Street Carlsbad, New Mexico 88220

#### Tract 3: (N/2 SE/4 Section 4)

United States of America 620 East Greene Street Carlsbad, New Mexico 88220

COG Operating, LLC 600 W. Illinois Ave. Midland, Texas 79701

#### Tract 4: (N/2 S/2 Section 3)

United States of America 620 East Greene Street Carlsbad, New Mexico 88220