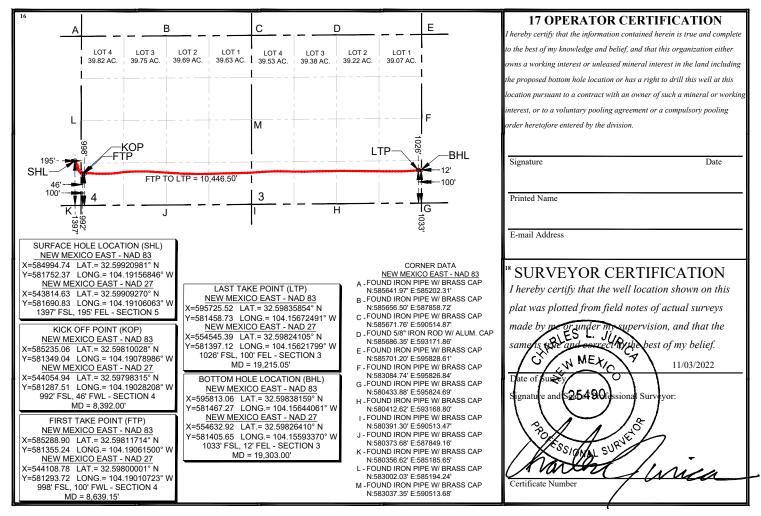

The surface and bottom hole locations and first and last take points are as follows:

- 1. SHL: 1397' FSL and 195' FEL of Section 5-T20S-R28E
- 2. FTP: 998' FSL and 100' FWL of Section 4-T20S-R28E
- 3. LTP: 1026' FSL and 100' FEL of Section 3-T20S-R28E
- 4. BHL: 1033' FSL and 12' FEL of Section 3-T20S-R28E

### WELL LOCATION AND ACREAGE DEDICATION PLAT

| 1 API Number                                    |                                                                          |                                          |       | 2 Pool Code 3 Pool Name |               |                  | ame           |                       |                                |  |
|-------------------------------------------------|--------------------------------------------------------------------------|------------------------------------------|-------|-------------------------|---------------|------------------|---------------|-----------------------|--------------------------------|--|
| 30                                              | 30-015-49740 55540 SCANLON DRAW; WOLFCAMP                                |                                          |       |                         |               |                  | OLFCAMP WES   | ST                    |                                |  |
| 4 Property 0<br>333079                          |                                                                          | bde 5 Property Name DUNDEE 4 FED COM     |       |                         |               |                  |               | 6 Well Number<br>203H |                                |  |
| <b>7 OGRID</b><br>371449                        |                                                                          | 8 Operator Name<br>COLGATE OPERATING LLC |       |                         |               |                  |               |                       | <b>9 Elevation</b><br>3289.84' |  |
| <sup>10</sup> Surface Location                  |                                                                          |                                          |       |                         |               |                  |               |                       |                                |  |
| UL or lot no.                                   | Section                                                                  | Township                                 | Range | Lot Idn                 | Feet from the | North/South line | Feet from the | East/West lin         | ne County                      |  |
| Ι                                               | 5                                                                        | 20-S                                     | 28-E  |                         | 1397'         | SOUTH            | 195'          | EAST                  | EDDY                           |  |
| "Bottom Hole Location If Different From Surface |                                                                          |                                          |       |                         |               |                  |               |                       |                                |  |
| UL or lot no.                                   | Section                                                                  | Township                                 | Range | Lot Idn                 | Feet from the | North/South line | Feet from the | East/West lin         | ne County                      |  |
| Р                                               | 3                                                                        | 20-S                                     | 28-E  |                         | 1033'         | SOUTH            | 12'           | EAST                  | EDDY                           |  |
| 12 Dedicated Acre                               | 12 Dedicated Acres 13 Joint or Infill 14 Consolidation Code 15 Order No. |                                          |       |                         |               |                  |               |                       |                                |  |
| 320                                             |                                                                          |                                          |       |                         |               |                  |               |                       |                                |  |