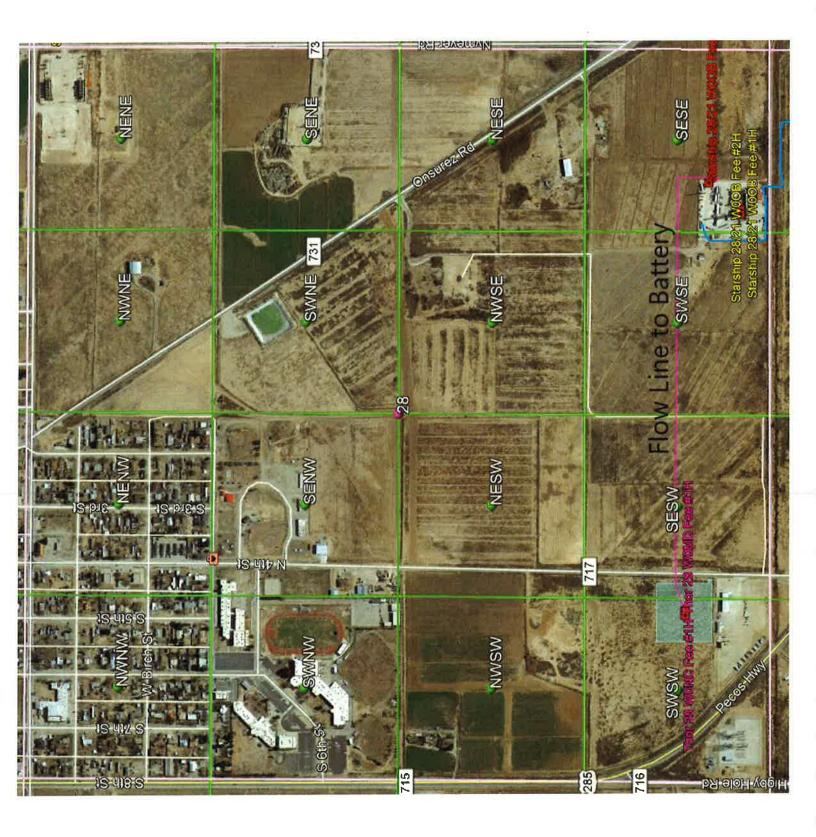

#### **Process and Flow Descriptions:**

The flow of production is shown in detail on the enclosed facility diagram and map which shows lease boundaries, wells, battery, & MM location. The commingling of production is in the interest of conservation and waste and will result in the most effective economic means of producing the reserves in place from the affected wells and will not result in reduced royalty or improper measurement of production.