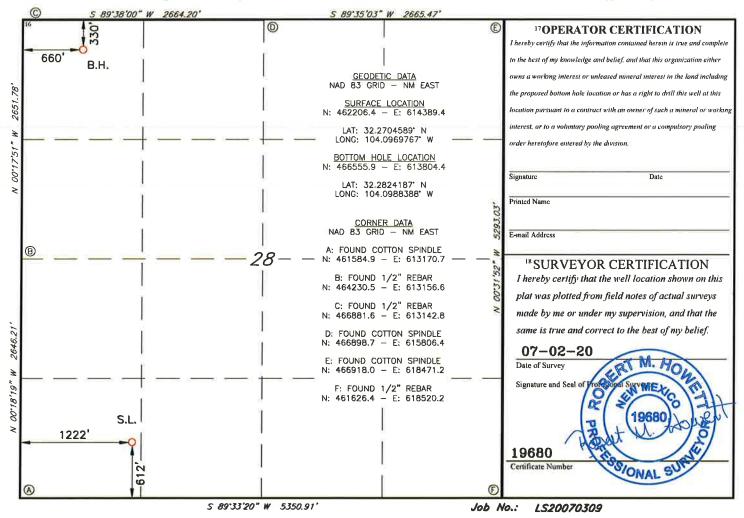

AMENDED REPORT

|                    |           |                | LCC D         |             |                         | CEAGE DEDIC      |                      |        |               |        |
|--------------------|-----------|----------------|---------------|-------------|-------------------------|------------------|----------------------|--------|---------------|--------|
| 1                  | API Numbe | r              |               | 2 Pool Code |                         |                  | <sup>3</sup> Pool Na | me     |               |        |
|                    |           |                |               |             |                         |                  |                      |        |               |        |
| 4 Property Con     | de        |                |               |             | 5 Property N            |                  |                      | (      | 6 Well Number |        |
| THOR 28 WOMD FEE   |           |                |               |             |                         |                  | 1H                   |        |               |        |
| 7OGRID N           | 10.       |                |               |             | <sup>B</sup> Operator N | ame              |                      |        | 9Elevation    |        |
|                    |           |                |               | MEWB        | OURNE OI                | L COMPANY        |                      |        |               | 3083'  |
| _                  |           |                |               |             | <sup>10</sup> Surface   | Location         |                      |        |               |        |
| UL or lot no       | Section   | Township       | Range         | Lot Idn     | Feet from the           | North/South line | Feet From the        | East/W | est line      | County |
| M                  | 28        | 23S            | 28E           |             | 612                     | SOUTH            | 1222                 | WE     | ST            | EDDY   |
|                    |           |                | ן יי          | Bottom H    | ole Location            | If Different Fro | om Surface           |        |               |        |
| UL or lot no.      | Section   | Township       | Range         | Lot Idn     | Feet from the           | North/South line | Feet from the        | East/W | est line      | County |
| D                  | 28        | 23S            | 28E           |             | 330                     | NORTH            | 660                  | WE     | WEST EDDY     |        |
| 12 Dedicated Acres | 13 Joint  | or Infill 14 ( | Consolidation | Code 15 O   | rder No.                |                  |                      |        |               |        |
|                    |           |                |               |             |                         |                  |                      |        |               |        |
|                    |           |                |               |             |                         |                  |                      |        |               |        |