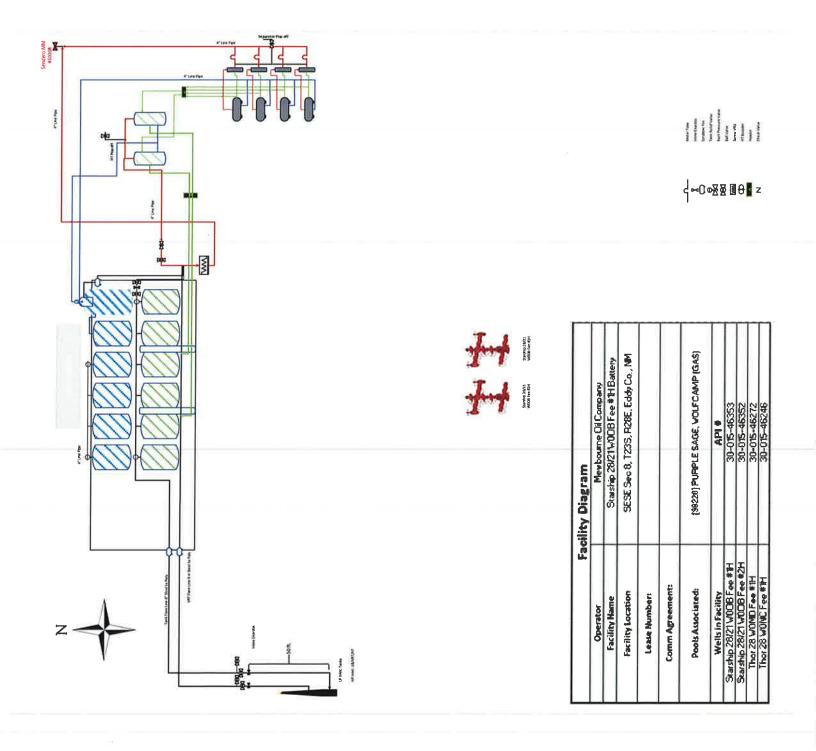

#### Oil, Water, & Gas metering

The central tank battery is located on the Starship 28/21 W1OB Fee #1H well pad located in the SESE of Section 28, T23S, R28E, Eddy County, New Mexico. The production for all wells will come to its own separator. From the separator production will be allocated as follows:

#### **Oil Metering:**

Oil volumes from each well producing to the battery will be determined by using an allocation meter at the facility for each well. Oil from each separator will be metered and then sent to a heater treater (HT). Oil from the HT will then flow to a vapor recovery tower (VRT) and then to the 750 BBL oil tanks (OT). Oil production will be allocated on a daily basis based from the oil allocation meter downstream of the separator. This meter will be proven based on API, NMOCD and BLM specifications by tank testing. This process is performed by isolating a well to specific oil tanks and calibrating the meter based on the production numbers. The oil production from these wells listed above will be measured, commingled and then sold via truck haul or LACT.

#### Water Metering:

Water volumes from each well producing to the battery will be determined by using an allocation meter at the facility for each well. Water from each separator will be metered and sent to the 1000 BBL gun barrel (GB). From the GB the water will be sent to the 750 BBL water tanks (WT). Water production will be allocated on a daily basis based from the water allocation meter downstream of the separator. The water production from these wells listed above will be measured, commingled and disposed of via truck haul or pipelined to disposal.

#### **Gas Metering:**

Gas volumes from each well producing to these batteries will be determined by using an allocation gas meter after the separator at the facility for each well. The gas production from the wells listed above will be measured, commingled, and then sold on lease using the 24 hr. well test method. A Sendero common gas sales meter (MM #10108) will be located on-site of the CTB. This meter is calibrated on a regular basis per API, NMOCD and BLM specifications.

#### **Process and Flow Descriptions:**

The flow of production is shown in detail on the enclosed facility diagram and map which shows lease boundaries, wells, battery, & MM location. The commingling of production is in the interest of conservation and waste and will result in the most effective economic means of producing the reserves in place from the affected wells and will not result in reduced royalty or improper measurement of production.