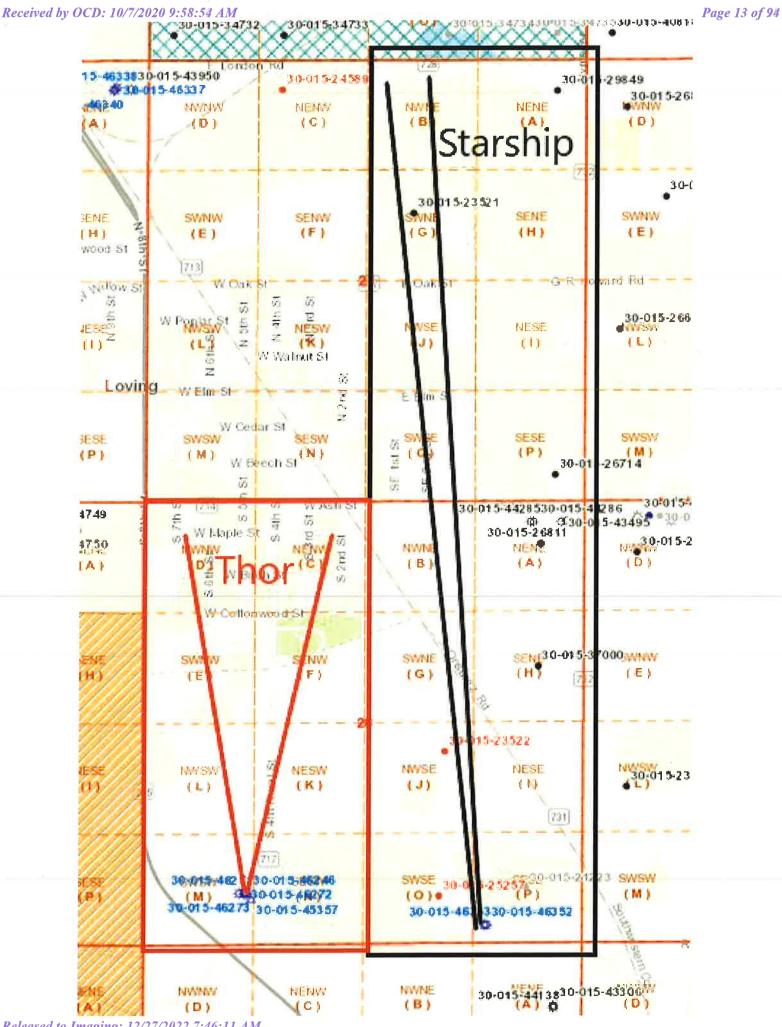

### Commingling procedure for Thor & Starship leases:

Mewbourne Oil Company is requesting approval for surface commingle production from wells located on Fee leases below in a Central Tank Battery "CTB":

#### **Process and Flow Descriptions:**

The flow of production is shown in detail on the enclosed facility diagram and map which shows lease boundaries, wells, battery, & MM location. The commingling of production is in the interest of conservation and waste and will result in the most effective economic means of producing the reserves in place from the affected wells and will not result in reduced royalty or improper measurement of production.