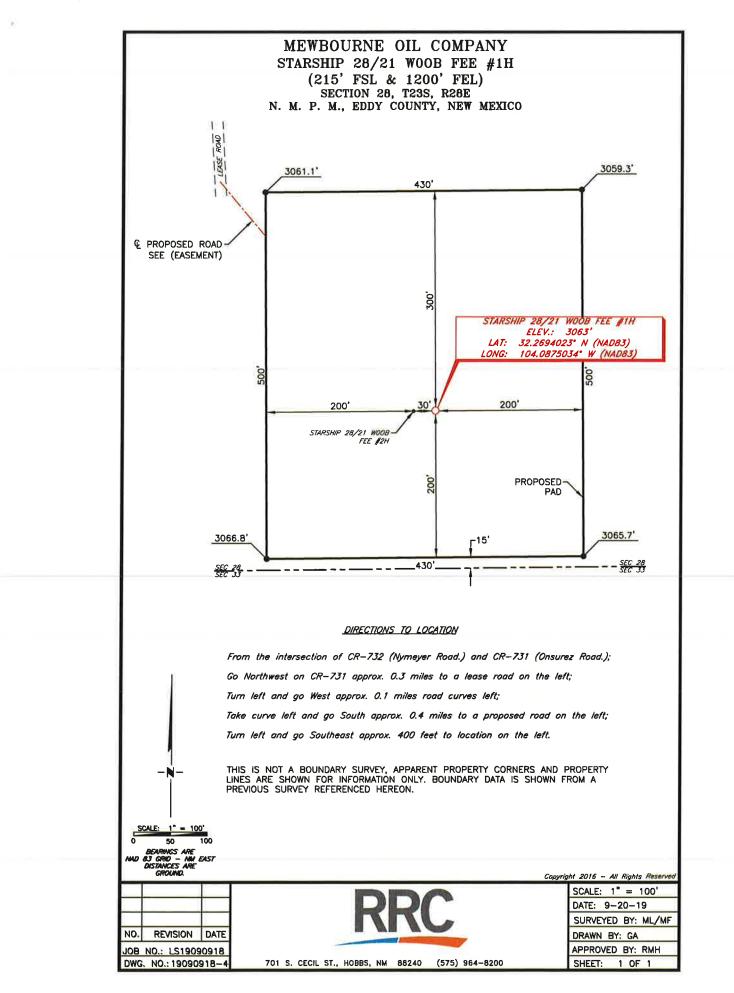

AMENDED REPORT

|                                                                                                                |              | V              | CLL L         | UCATIO     | IN AND ACI            | <b>KEAGE DEDIC</b> |                      |                     |          |        |
|----------------------------------------------------------------------------------------------------------------|--------------|----------------|---------------|------------|-----------------------|--------------------|----------------------|---------------------|----------|--------|
| 1                                                                                                              | API Number   | r              |               | 2Pool Code |                       |                    | <sup>3</sup> Pool Na | me                  |          |        |
| <sup>4</sup> Property Code SProperty Name<br>STARSHIP 28/21 WOOB FEE                                           |              |                |               |            |                       |                    |                      | 6 Well Number<br>1H |          |        |
| <sup>7</sup> OGRID NO. <sup>8</sup> Operator Name <sup>9</sup> Elevation<br><b>MEWBOURNE OIL COMPANY</b> 3063' |              |                |               |            |                       |                    |                      |                     |          |        |
|                                                                                                                |              |                |               |            | <sup>10</sup> Surface | Location           |                      |                     |          |        |
| UL or lot no.                                                                                                  | Section      | Township       | Range         | Lot Idn    | Feet from the         | North/South line   | Feet From the        | East/W              | est line | County |
| Р                                                                                                              | 28           | 23S            | 28E           |            | 215                   | SOUTH              | 1200                 | EA                  | ST       | EDDY   |
|                                                                                                                |              |                | " ]           | Bottom H   | lole Location         | If Different Fre   | om Surface           |                     |          |        |
| UL or lot no.                                                                                                  | Section      | Township       | Range         | Lot Idn    | Feet from the         | North/South line   | Feet from the        | East/W              | est line | County |
| В                                                                                                              | 21           | 23S            | 28E           |            | 330                   | NORTH              | 1350                 | EA                  | ST       | EDDY   |
| 12 Dedicated Acres                                                                                             | i 13 Joint i | or Infill 14 ( | Consolidation | Code 15 C  | Order No.             |                    |                      |                     |          |        |

| 6        | S 89'33'04" W 2651.93' (D) S 89'33'56" W 2651.60' (E) |                                                      |                                                                                                                 |
|----------|-------------------------------------------------------|------------------------------------------------------|-----------------------------------------------------------------------------------------------------------------|
| 0        | 16<br>330'-B.H. 1350'                                 |                                                      | 17 <b>OPERATOR CERTIFICATION</b><br>I hereby certify that the information contained herein is true and complete |
|          | 1 D.H.                                                |                                                      | to the best of my knowledge and belief, and that this organization either                                       |
|          |                                                       |                                                      | owns a working interest or unleased mineral interest in the land including                                      |
| 95'      | 01,9                                                  |                                                      | the proposed bottom hole location or has a right to drill this well at this                                     |
| 5319.    | £.00                                                  |                                                      | location pursuant to a contract with an owner of such a mineral or working                                      |
| 10       | 2                                                     | CORNER_DATA                                          | interest, or to a voluntary pooling agreement or a compulsory pooling                                           |
| 1_6      |                                                       | NAD 83 GRID - NM EAST                                | order heretofore entered by the division.                                                                       |
| 00*19'2  | GEODETIC DATA<br>NAD 83 GRID – NM EAST                | A: FOUND 100D NAIL<br>N: 461569.8 - E: 613183.9      | Signature Date                                                                                                  |
| <        | BOTTOM HOLE                                           | B: FOUND 1/2" REBAR<br>N: 466881.6 - E: 613142.8     |                                                                                                                 |
| 1        | N: 471901.0 - E: 617068.7                             | C: FOUND COTTON SPINDLE                              | Printed Name                                                                                                    |
|          | LAT: 32.2970915' N<br>LONG: 104.0882366' W            | N: 472200.3 - E: 613112.7                            |                                                                                                                 |
|          | 0 1                                                   | D: FOUND 1/2" REBAR                                  | E-mail Address                                                                                                  |
| 8        | 5 89'38'00" W 2664.20' S 89'35'03" W 2665.47'         | N: 472221.1 – E: 615763.9                            | <sup>18</sup> SURVEYOR CERTIFICATION                                                                            |
| 1.25     |                                                       | E: FOUND COTTON SPINDLE<br>N: 472241,2 - E: 618414,9 | I hereby certify that the well location shown on this                                                           |
|          | <u>GEODETIC DATA</u><br>NAD 8.3 GRID - NM EAST        | F: FOUND COTTON SPINDLE                              | plat was plotted from field notes of actual surveys                                                             |
|          |                                                       | N: 469587.2 - E: 618442.8                            | made by me or under my supervision, and that the                                                                |
| 18'      | <u>SURFACE LOCATION</u><br>N: 461828.6 - E: 617318.3  | G: FOUND COTTON SPINDLE<br>N: 466918.0 - E: 618471.2 | same is true and correct to the best of my belief.                                                              |
| 5313.1   | LAT: 32.2694023' N<br>LONG: 104.0875034' W            | H: FOUND 1/2" REBAR<br>N: 461626.4 - E: 618520.2     | 9-20-2019<br>Date of Survey                                                                                     |
| . H      |                                                       | I: FOUND COTTON SPINDLE<br>N: 466898.7 - E: 615806.4 |                                                                                                                 |
| 00°26'34 | 1 1 1 1                                               | N: 400838.7 - E: 015600.4                            | Signature and Scal of the local survey of the                                                                   |
| N 00     |                                                       |                                                      | 19680 Jone 1                                                                                                    |
|          |                                                       |                                                      | 19680                                                                                                           |
| 0        | 215'- S.L.<br>1200'                                   |                                                      | Certificate Number                                                                                              |
| W        | 5 89'23'33" W 5337.85'                                | ¢                                                    | Job No: LS19090918                                                                                              |