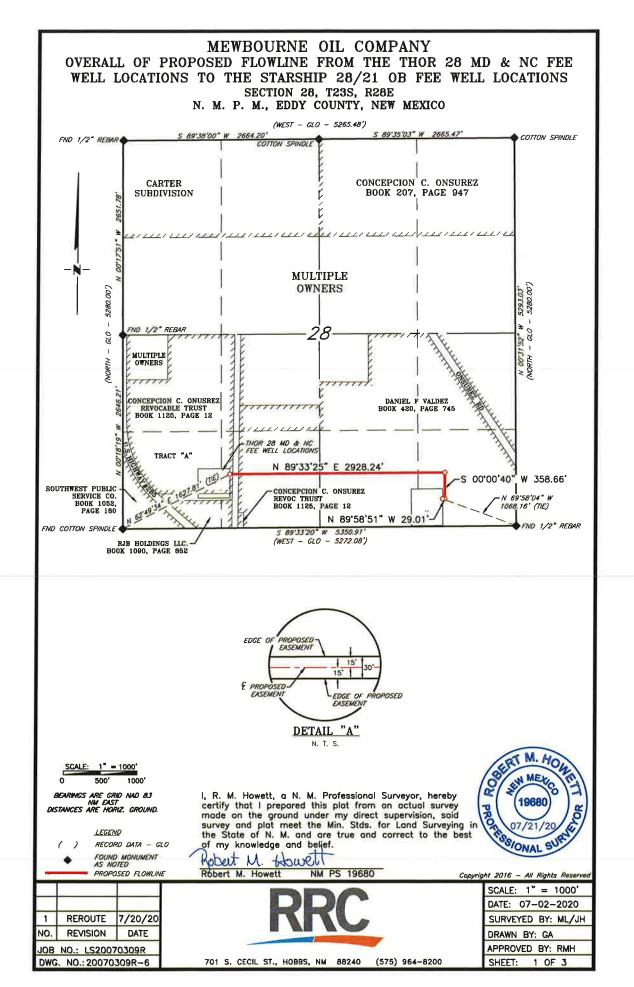

#### **Process and Flow Descriptions:**

The flow of production is shown in detail on the enclosed facility diagram and map which shows lease boundaries, wells, battery, & MM location. The commingling of production is in the interest of conservation and waste and will result in the most effective economic means of producing the reserves in place from the affected wells and will not result in reduced royalty or improper measurement of production.