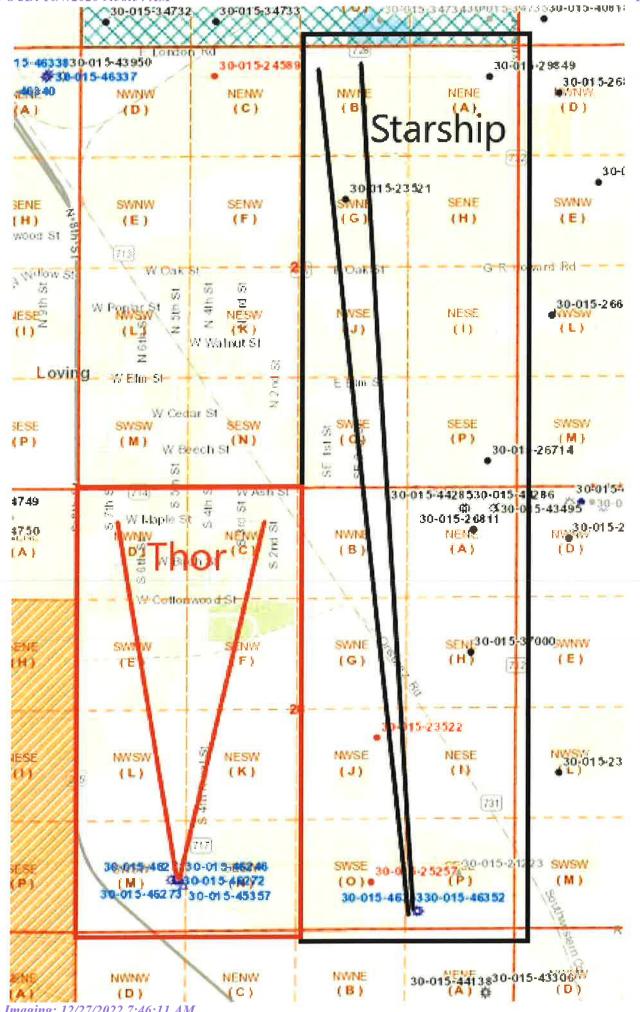

#### **Process and Flow Descriptions:**

The flow of production is shown in detail on the enclosed facility diagram and map which shows lease boundaries, wells, battery, & MM location. The commingling of production is in the interest of conservation and waste and will result in the most effective economic means of producing the reserves in place from the affected wells and will not result in reduced royalty or improper measurement of production.