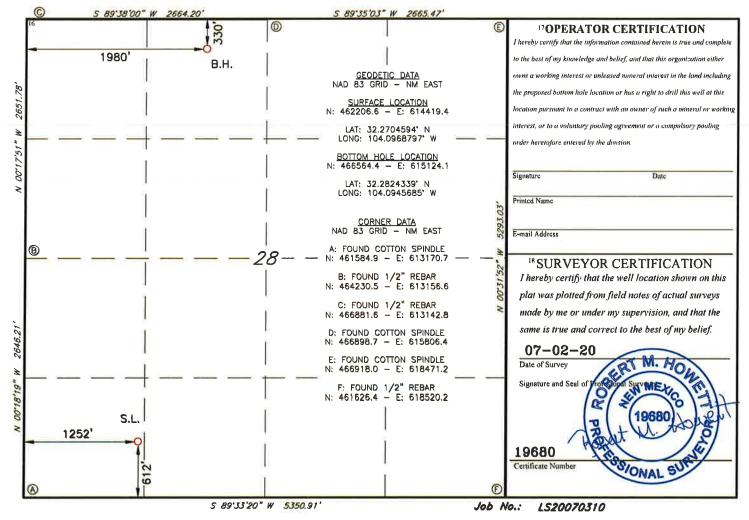

AMENDED REPORT

|                          | API Number |              |               | 2 Pool Code |                                      | REAGE DEDIC      | <sup>3</sup> Pool Nar |             |                                        |
|--------------------------|------------|--------------|---------------|-------------|--------------------------------------|------------------|-----------------------|-------------|----------------------------------------|
|                          | APINUMDE   | 0.           |               | 2 POOL CODE |                                      |                  | 3 POOL Nar            | ne          |                                        |
| <sup>4</sup> Property Co | de         |              |               | Т           | <sup>5</sup> Property N<br>THOR 28 W |                  | 6 Well Number<br>1H   |             |                                        |
| 7OGRID                   | NO.        | 1            |               | MEWH        | <sup>B</sup> Operator N<br>BOURNE OI | L COMPANY        |                       |             | <sup>9</sup> Elevation<br><b>3083'</b> |
|                          |            |              |               |             | <sup>10</sup> Surface                | Location         |                       |             |                                        |
| UL or lot no.            | Section    | Township     | Range         | Lot Idn     | Feet from the                        | North/South line | Feet From the         | East/West   | line County                            |
| M                        | 28         | 23S          | 28E           |             | 612                                  | SOUTH            | 1252                  | WEST        | r EDDY                                 |
|                          |            |              | Ц П           | Bottom H    | lole Location                        | If Different Fro | om Surface            |             |                                        |
| UL or lot no.            | Section    | Township     | Range         | Lot Idn     | Feet from the                        | North/South line | Feet from the         | East/West 1 | line County                            |
| С                        | 28         | 235          | 28E           |             | 330                                  | NORTH            | 1980                  | WEST        | EDDY                                   |
| 2 Dedicated Acres        | s 13 Joint | or Infill 14 | Consolidation | Code 15 (   | Drder No.                            |                  |                       |             |                                        |