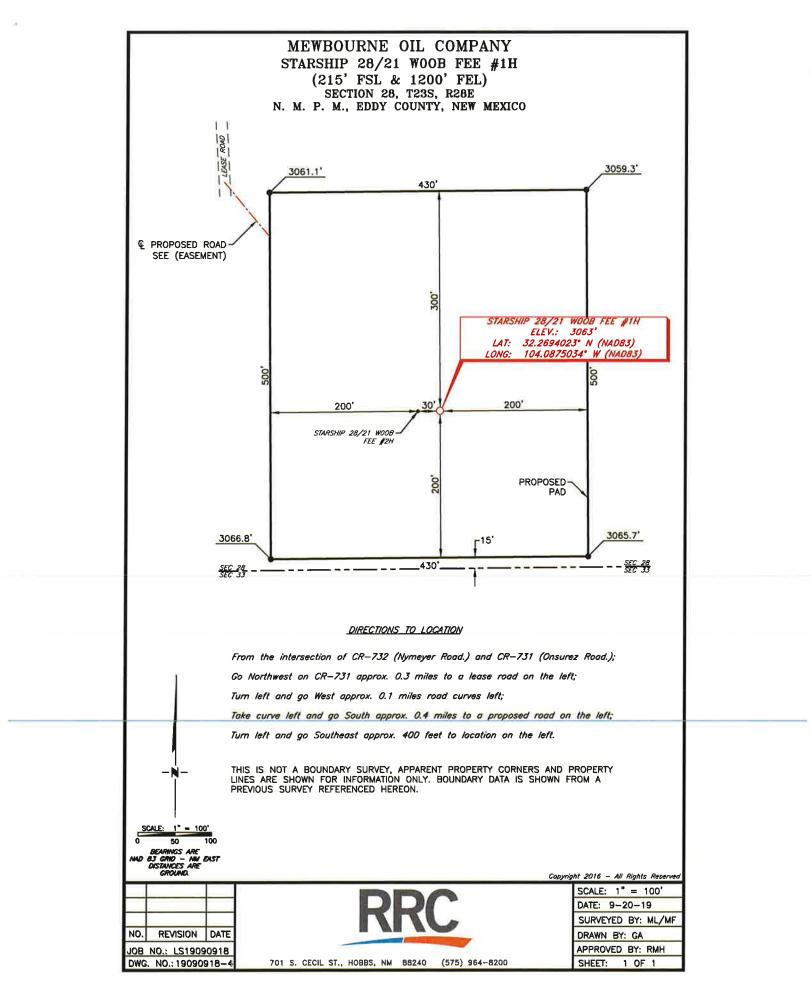

AMENDED REPORT

|                                                                                                                |              | V              | CLL L         | UCATIO     | IN AND ACI            | <b>KEAGE DEDIC</b> |                      |                     |          |        |
|----------------------------------------------------------------------------------------------------------------|--------------|----------------|---------------|------------|-----------------------|--------------------|----------------------|---------------------|----------|--------|
| 1                                                                                                              | API Number   | r              |               | 2Pool Code |                       |                    | <sup>3</sup> Pool Na | me                  |          |        |
| <sup>4</sup> Property Code SProperty Name<br>STARSHIP 28/21 WOOB FEE                                           |              |                |               |            |                       |                    |                      | 6 Well Number<br>1H |          |        |
| <sup>7</sup> OGRID NO. <sup>8</sup> Operator Name <sup>9</sup> Elevation<br><b>MEWBOURNE OIL COMPANY</b> 3063' |              |                |               |            |                       |                    |                      |                     |          |        |
|                                                                                                                |              |                |               |            | <sup>10</sup> Surface | Location           |                      |                     |          |        |
| UL or lot no.                                                                                                  | Section      | Township       | Range         | Lot Idn    | Feet from the         | North/South line   | Feet From the        | East/W              | est line | County |
| Р                                                                                                              | 28           | 23S            | 28E           |            | 215                   | SOUTH              | 1200                 | EA                  | ST       | EDDY   |
|                                                                                                                |              |                | " ]           | Bottom H   | lole Location         | If Different Fre   | om Surface           |                     |          |        |
| UL or lot no.                                                                                                  | Section      | Township       | Range         | Lot Idn    | Feet from the         | North/South line   | Feet from the        | East/W              | est line | County |
| В                                                                                                              | 21           | 23S            | 28E           |            | 330                   | NORTH              | 1350                 | EA                  | ST       | EDDY   |
| 12 Dedicated Acres                                                                                             | i 13 Joint i | or Infill 14 ( | Consolidation | Code 15 C  | Order No.             |                    |                      |                     |          |        |

| 6        | S 89'33'04" W 2651.93' (D) S 89'33'56" W 2651.60' (E) |                                                      |                                                                                                                 |
|----------|-------------------------------------------------------|------------------------------------------------------|-----------------------------------------------------------------------------------------------------------------|
| 0        | 16<br>330'-B.H. 1350'                                 |                                                      | 17 <b>OPERATOR CERTIFICATION</b><br>I hereby certify that the information contained herein is true and complete |
|          | 1 D.H.                                                |                                                      | to the best of my knowledge and belief, and that this organization either                                       |
|          |                                                       |                                                      | owns a working interest or unleased mineral interest in the land including                                      |
| 95'      | 01,9                                                  |                                                      | the proposed bottom hole location or has a right to drill this well at this                                     |
| 5319.    | £.00                                                  |                                                      | location pursuant to a contract with an owner of such a mineral or working                                      |
| 10       | 2                                                     | CORNER_DATA                                          | interest, or to a voluntary pooling agreement or a compulsory pooling                                           |
| 1_6      |                                                       | NAD 83 GRID - NM EAST                                | order heretofore entered by the division.                                                                       |
| 00*19'2  | GEODETIC DATA<br>NAD 83 GRID – NM EAST                | A: FOUND 100D NAIL<br>N: 461569.8 - E: 613183.9      | Signature Date                                                                                                  |
| <        | BOTTOM HOLE                                           | B: FOUND 1/2" REBAR<br>N: 466881.6 - E: 613142.8     |                                                                                                                 |
| 1        | N: 471901.0 - E: 617068.7                             | C: FOUND COTTON SPINDLE                              | Printed Name                                                                                                    |
|          | LAT: 32.2970915' N<br>LONG: 104.0882366' W            | N: 472200.3 - E: 613112.7                            |                                                                                                                 |
|          | 0 1                                                   | D: FOUND 1/2" REBAR                                  | E-mail Address                                                                                                  |
| 8        | 5 89'38'00" W 2664.20' S 89'35'03" W 2665.47'         | N: 472221.1 – E: 615763.9                            | <sup>18</sup> SURVEYOR CERTIFICATION                                                                            |
| 1.25     |                                                       | E: FOUND COTTON SPINDLE<br>N: 472241,2 - E: 618414,9 | I hereby certify that the well location shown on this                                                           |
|          | <u>GEODETIC DATA</u><br>NAD 8.3 GRID - NM EAST        | F: FOUND COTTON SPINDLE                              | plat was plotted from field notes of actual surveys                                                             |
|          |                                                       | N: 469587.2 - E: 618442.8                            | made by me or under my supervision, and that the                                                                |
| 18'      | <u>SURFACE LOCATION</u><br>N: 461828.6 - E: 617318.3  | G: FOUND COTTON SPINDLE<br>N: 466918.0 - E: 618471.2 | same is true and correct to the best of my belief.                                                              |
| 5313.1   | LAT: 32.2694023' N<br>LONG: 104.0875034' W            | H: FOUND 1/2" REBAR<br>N: 461626.4 - E: 618520.2     | 9-20-2019<br>Date of Survey                                                                                     |
| . H      |                                                       | I: FOUND COTTON SPINDLE<br>N: 466898.7 - E: 615806.4 |                                                                                                                 |
| 00°26'34 | 1 1 1 1                                               | N: 400838.7 - E: 015600.4                            | Signature and Scal of the local survey of the                                                                   |
| N 00     |                                                       |                                                      | 19680 Jone 1                                                                                                    |
|          |                                                       |                                                      | 19680                                                                                                           |
| 0        | 215'- S.L.<br>1200'                                   |                                                      | Certificate Number                                                                                              |
| W        | 5 89'23'33" W 5337.85'                                | ¢                                                    | Job No: LS19090918                                                                                              |