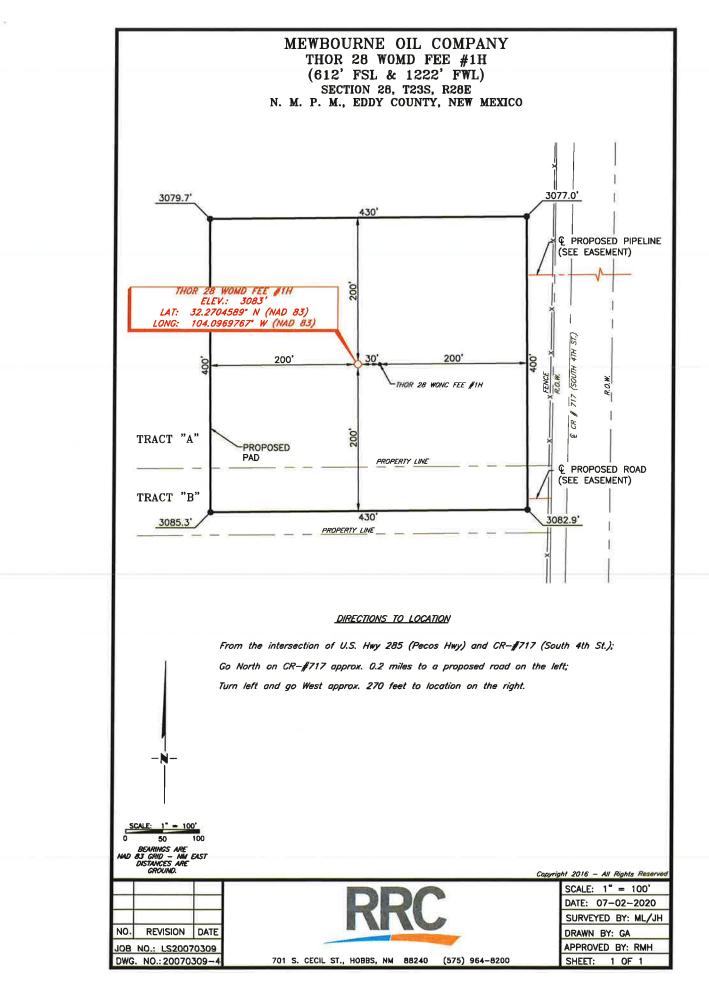

AMENDED REPORT

|                    |           |                | LCC D         |             |                         | CEAGE DEDIC      |                      |        |               |        |
|--------------------|-----------|----------------|---------------|-------------|-------------------------|------------------|----------------------|--------|---------------|--------|
| 1                  | API Numbe | r              |               | 2 Pool Code |                         |                  | <sup>3</sup> Pool Na | me     |               |        |
|                    |           |                |               |             |                         |                  |                      |        |               |        |
| 4 Property Con     | de        |                |               |             | 5 Property N            |                  |                      | (      | 6 Well Number |        |
| THOR 28 WOMD FEE   |           |                |               |             |                         |                  | 1H                   |        |               |        |
| 7OGRID N           | 10.       |                |               |             | <sup>B</sup> Operator N | ame              |                      |        | 9Elevation    |        |
|                    |           |                |               | MEWB        | OURNE OI                | L COMPANY        |                      |        |               | 3083'  |
| _                  |           |                |               |             | <sup>10</sup> Surface   | Location         |                      |        |               |        |
| UL or lot no       | Section   | Township       | Range         | Lot Idn     | Feet from the           | North/South line | Feet From the        | East/W | est line      | County |
| M                  | 28        | 23S            | 28E           |             | 612                     | SOUTH            | 1222                 | WE     | ST            | EDDY   |
|                    |           |                | ן יי          | Bottom H    | ole Location            | If Different Fro | om Surface           |        |               |        |
| UL or lot no.      | Section   | Township       | Range         | Lot Idn     | Feet from the           | North/South line | Feet from the        | East/W | est line      | County |
| D                  | 28        | 23S            | 28E           |             | 330                     | NORTH            | 660                  | WE     | WEST EDDY     |        |
| 12 Dedicated Acres | 13 Joint  | or Infill 14 ( | Consolidation | Code 15 O   | rder No.                |                  |                      |        |               |        |
|                    |           |                |               |             |                         |                  |                      |        |               |        |
|                    |           |                |               |             |                         |                  |                      |        |               |        |