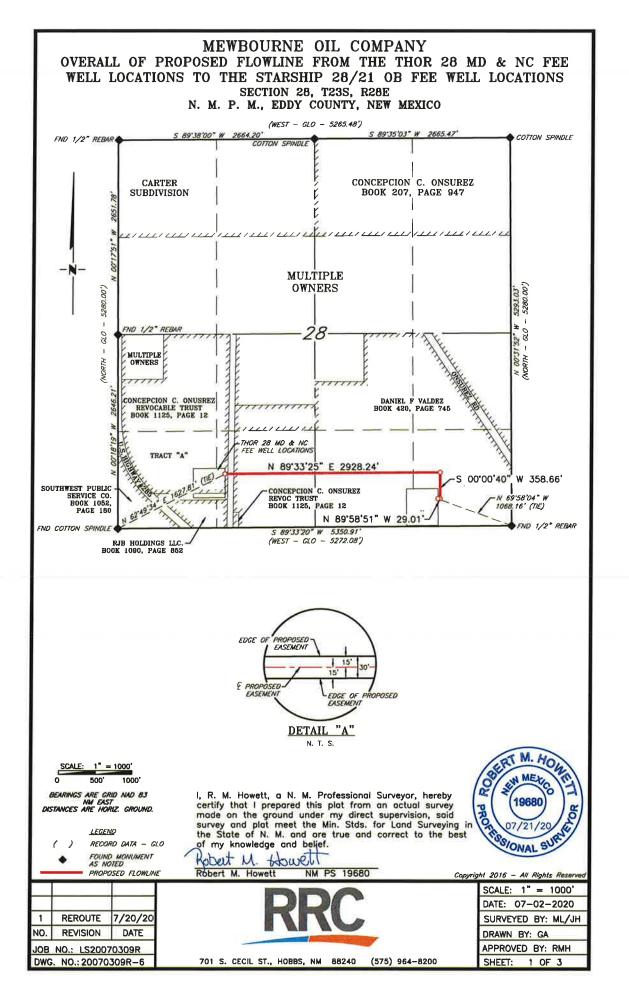

#### **Process and Flow Descriptions:**

The flow of production is shown in detail on the enclosed facility diagram and map which shows lease boundaries, wells, battery, & MM location. The commingling of production is in the interest of conservation and waste and will result in the most effective economic means of producing the reserves in place from the affected wells and will not result in reduced royalty or improper measurement of production.