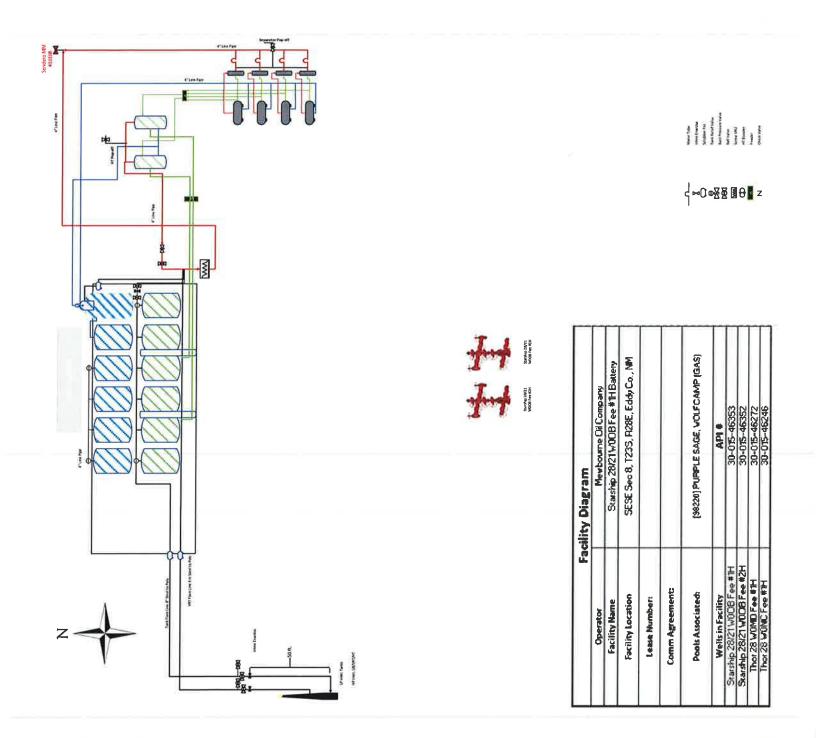

#### Oil, Water, & Gas metering

The central tank battery is located on the Starship 28/21 W1OB Fee #1H well pad located in the SESE of Section 28, T23S, R28E, Eddy County, New Mexico. The production for all wells will come to its own separator. From the separator production will be allocated as follows:

#### **Oil Metering:**

Oil volumes from each well producing to the battery will be determined by using an allocation meter at the facility for each well. Oil from each separator will be metered and then sent to a heater treater (HT). Oil from the HT will then flow to a vapor recovery tower (VRT) and then to the 750 BBL oil tanks (OT). Oil production will be allocated on a daily basis based from the oil allocation meter downstream of the separator. This meter will be proven based on API, NMOCD and BLM specifications by tank testing. This process is performed by isolating a well to specific oil tanks and calibrating the meter based on the production numbers. The oil production from these wells listed above will be measured, commingled and then sold via truck haul or LACT.

#### Water Metering:

Water volumes from each well producing to the battery will be determined by using an allocation meter at the facility for each well. Water from each separator will be metered and sent to the 1000 BBL gun barrel (GB). From the GB the water will be sent to the 750 BBL water tanks (WT). Water production will be allocated on a daily basis based from the water allocation meter downstream of the separator. The water production from these wells listed above will be measured, commingled and disposed of via truck haul or pipelined to disposal.

#### **Gas Metering:**

Gas volumes from each well producing to these batteries will be determined by using an allocation gas meter after the separator at the facility for each well. The gas production from the wells listed above will be measured, commingled, and then sold on lease using the 24 hr. well test method. A Sendero common gas sales meter (MM #10108) will be located on-site of the CTB. This meter is calibrated on a regular basis per API, NMOCD and BLM specifications.

#### **Process and Flow Descriptions:**

The flow of production is shown in detail on the enclosed facility diagram and map which shows lease boundaries, wells, battery, & MM location. The commingling of production is in the interest of conservation and waste and will result in the most effective economic means of producing the reserves in place from the affected wells and will not result in reduced royalty or improper measurement of production.