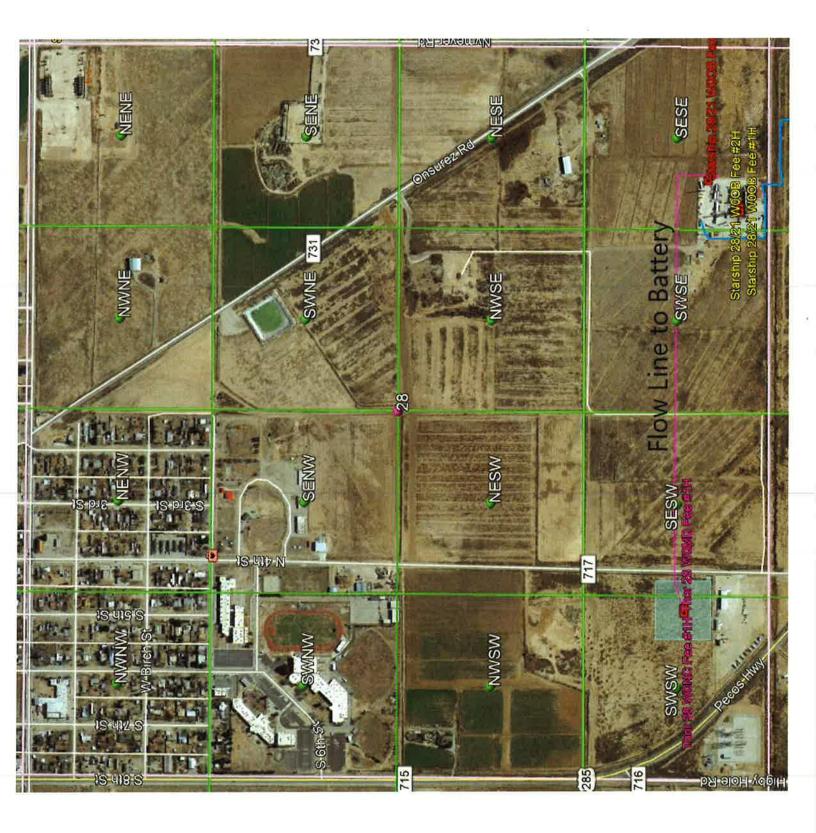

To: Whom It May Concern

Mewbourne Oil Company ("Mewbourne") is requesting permission to surface commingle production from 4 wells located on Fee Leases, which comprise portions of Section 21 & 28, T23S, R28E, Eddy County, New Mexico. All oil production from these wells is to be stored in a Central Tank Battery, located in the SESE of said Section 28 and the gas production from these wells will flow to a Sendero Master Meter #10108 located on-site. Information detailing each well is attached.

#### Oil, Water, & Gas metering

The central tank battery is located on the Starship 28/21 W1OB Fee #1H well pad located in the SESE of Section 28, T23S, R28E, Eddy County, New Mexico. The production for all wells will come to its own separator. From the separator production will be allocated as follows:

#### **Process and Flow Descriptions:**

The flow of production is shown in detail on the enclosed facility diagram and map which shows lease boundaries, wells, battery, & MM location. The commingling of production is in the interest of conservation and waste and will result in the most effective economic means of producing the reserves in place from the affected wells and will not result in reduced royalty or improper measurement of production.