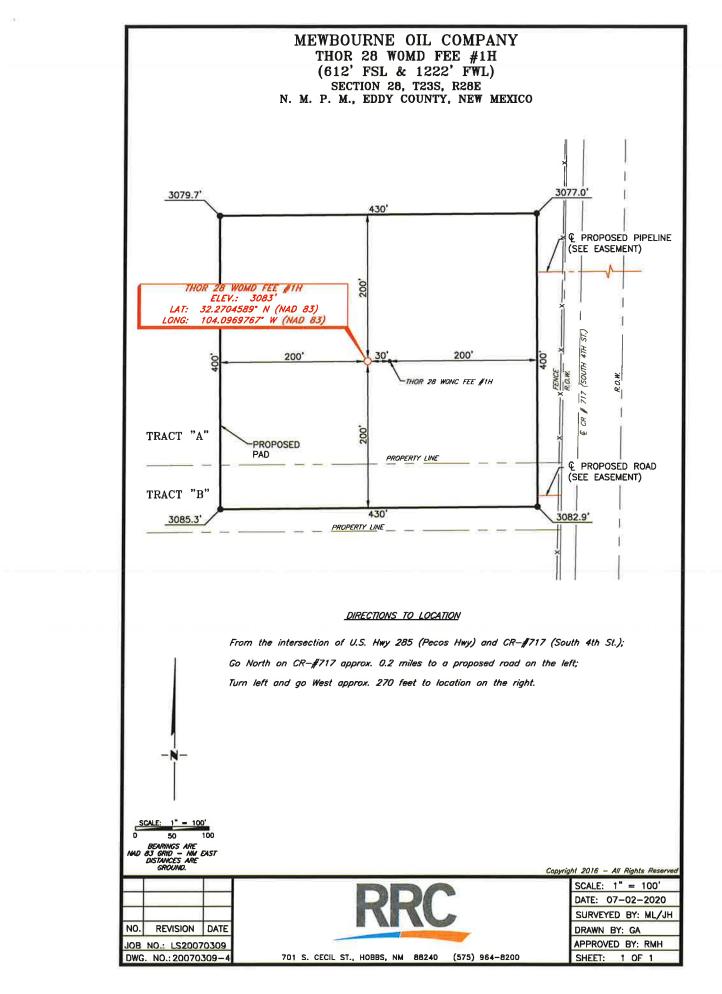

AMENDED REPORT

|                    |           |                | LCC D         |             |                         | CEAGE DEDIC      |                      |        |               |        |
|--------------------|-----------|----------------|---------------|-------------|-------------------------|------------------|----------------------|--------|---------------|--------|
| 1                  | API Numbe | r              |               | 2 Pool Code |                         |                  | <sup>3</sup> Pool Na | me     |               |        |
|                    |           |                |               |             |                         |                  |                      |        |               |        |
| 4 Property Con     | de        |                |               |             | 5 Property N            |                  |                      | (      | 6 Well Number |        |
| THOR 28 WOMD FEE   |           |                |               |             |                         |                  | 1H                   |        |               |        |
| 7OGRID N           | 10.       |                |               |             | <sup>B</sup> Operator N | ame              |                      |        | 9Elevation    |        |
|                    |           |                |               | MEWB        | OURNE OI                | L COMPANY        |                      |        |               | 3083'  |
| _                  |           |                |               |             | <sup>10</sup> Surface   | Location         |                      |        |               |        |
| UL or lot no       | Section   | Township       | Range         | Lot Idn     | Feet from the           | North/South line | Feet From the        | East/W | est line      | County |
| M                  | 28        | 23S            | 28E           |             | 612                     | SOUTH            | 1222                 | WE     | ST            | EDDY   |
|                    |           |                | ן יי          | Bottom H    | ole Location            | If Different Fro | om Surface           |        |               |        |
| UL or lot no.      | Section   | Township       | Range         | Lot Idn     | Feet from the           | North/South line | Feet from the        | East/W | est line      | County |
| D                  | 28        | 23S            | 28E           |             | 330                     | NORTH            | 660                  | WE     | WEST EDDY     |        |
| 12 Dedicated Acres | 13 Joint  | or Infill 14 ( | Consolidation | Code 15 O   | rder No.                |                  |                      |        |               |        |
|                    |           |                |               |             |                         |                  |                      |        |               |        |
|                    |           |                |               |             |                         |                  |                      |        |               |        |