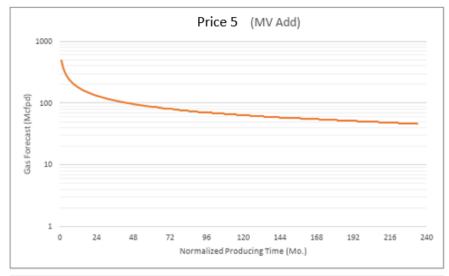

storical offsets were used to create a fixed rate allocation between Chacra & Mesaverde. A new allocation will be submitted if the Dakota is ever returned to production.

| Formation | Oil Yield<br>(bbl/MM) | Forecasted 4-year AVG<br>Gas Rate (MCFD | % Gas Allocation | Forecasted 4-year<br>Oil Rate (BOPD) | % Oil Allocation |
|-----------|-----------------------|-----------------------------------------|------------------|--------------------------------------|------------------|
| Chacra    | 3.4                   | 112                                     | 41.5%            | 0.38                                 | 29.5%            |
| MV        | 5.73                  | 158                                     | 58.5%            | 0.91                                 | 70.5%            |





Gas Allocation Map - Mesaverde Standalone Completions in Price 5 Area







# Oil Allocation:

Oil production will be a fixed allocation based on average formation yields from offset wells. See above table for oil split.

9- Section Area Map of Chacra Standalone Oil Yields Sampled well to this map.



9- Section Area Map of MV Standalone Oil Yields Sampled well to this map.



District I

1625 N. French Dr., Hobbs, NM 88240 Phone:(575) 393-6161 Fax:(575) 393-0720

<u>District II</u> 811 S. First St., Artesia, NM 88210

Phone:(575) 748-1283 Fax:(575) 748-9720 **District III**1000 Rio Brazos Rd., Aztec, NM 87410

1000 Rio Brazos Rd., Aztec, NM 87410 Phone:(505) 334-6178 Fax:(505) 334-6170 **District IV** 

1220 S. St Francis Dr., Santa Fe, NM 87505 Phone:(505) 476-3470 Fax:(505) 476-346