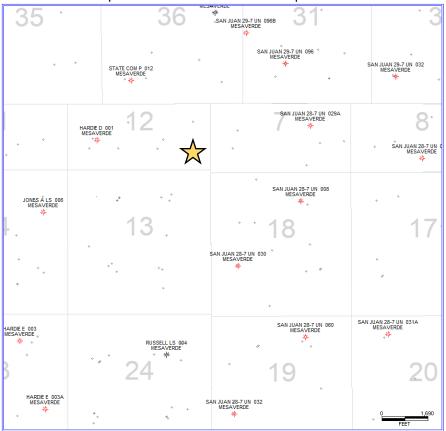

& Mesaverde. A new allocation will be submitted if the Dakota is ever returned to production.

| Formation | Oil Yield<br>(bbl/MM) | Forecasted 4-year AVG<br>Gas Rate (MCFD | % Gas Allocation | Forecasted 4-year<br>Oil Rate (BOPD) | % Oil Allocation |
|-----------|-----------------------|-----------------------------------------|------------------|--------------------------------------|------------------|
| Chacra    | 3.4                   | 112                                     | 41.5%            | 0.38                                 | 29.5%            |
| MV        | 5.73                  | 158                                     | 58.5%            | 0.91                                 | 70.5%            |





Gas Allocation Map - Mesaverde Standalone Completions in Price 5 Area







# Oil Allocation:

Oil production will be a fixed allocation based on average formation yields from offset wells. See above table for oil split.

9- Section Area Map of Chacra Standalone Oil Yields Sampled well to this map.



9- Section Area Map of MV Standalone Oil Yields Sampled well to this map.



District I

1625 N. French Dr., Hobbs, NM 88240 Phone:(575) 393-6161 Fax:(575) 393-0720

<u>District II</u> 811 S. First St., Artesia, NM 88210

Phone:(575) 748-1283 Fax:(575) 748-9720 **District III**1000 Rio Brazos Rd., Aztec, NM 87410

1000 Rio Brazos Rd., Aztec, NM 87410 Phone:(505) 334-6178 Fax:(505) 334-6170 **District IV** 

1220 S. St Francis Dr., Santa Fe, NM 87505 Phone:(505) 476-3470 Fax:(505) 476-3462

# State of New Mexico Energy, Minerals and Natural Resources Oil Conserv