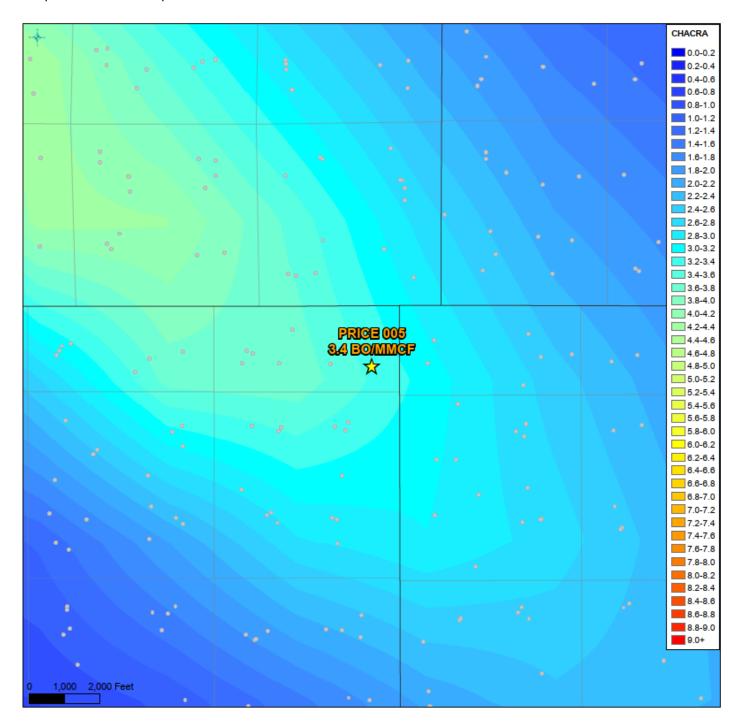

| % Oil Allocation |
|-----------|-----------------------|-----------------------------------------|------------------|--------------------------------------|------------------|
| Chacra    | 3.4                   | 112                                     | 41.5%            | 0.38                                 | 29.5%            |
| MV        | 5.73                  | 158                                     | 58.5%            | 0.91                                 | 70.5%            |





Gas Allocation Map - Mesaverde Standalone Completions in Price 5 Area







# Oil Allocation:

Oil production will be a fixed allocation based on average formation yields from offset wells. See above table for oil split.

9- Section Area Map of Chacra Standalone Oil Yields Sampled well to this map.



9- Section Area Map of MV Standalone Oil Yields Sampled well to this map.



District I

1625 N. French Dr., Hobbs, NM 88240 Phone:(575) 393-6161 Fax:(575) 393-0720

<u>District II</u> 811 S. First St., Artesia, NM 88210

Phone:(575) 748-1283 Fax:(575) 748-9720 **District III**1000 Rio Brazos Rd., Aztec, NM 87410

1000 Rio Brazos Rd., Aztec, NM 87410 Phone:(505) 334-6178 Fax:(505) 334-6170 **District IV** 

1220 S. St Francis Dr., Santa Fe, NM 87505 Phone:(505) 476-3470 Fax:(505) 476-3462

# State of New Mexico Energy, Minerals and Natural Resources Oil Conservation Division 1220 S. St Francis Dr.

**Santa Fe, NM 87505** 

Form C-102 August 1, 2011

Permit 322454

# WELL LOCATION AND ACREAGE DEDICATION PLAT

| 1. API Number    | 2. Pool Code           | 3. Pool Name       |
|------------