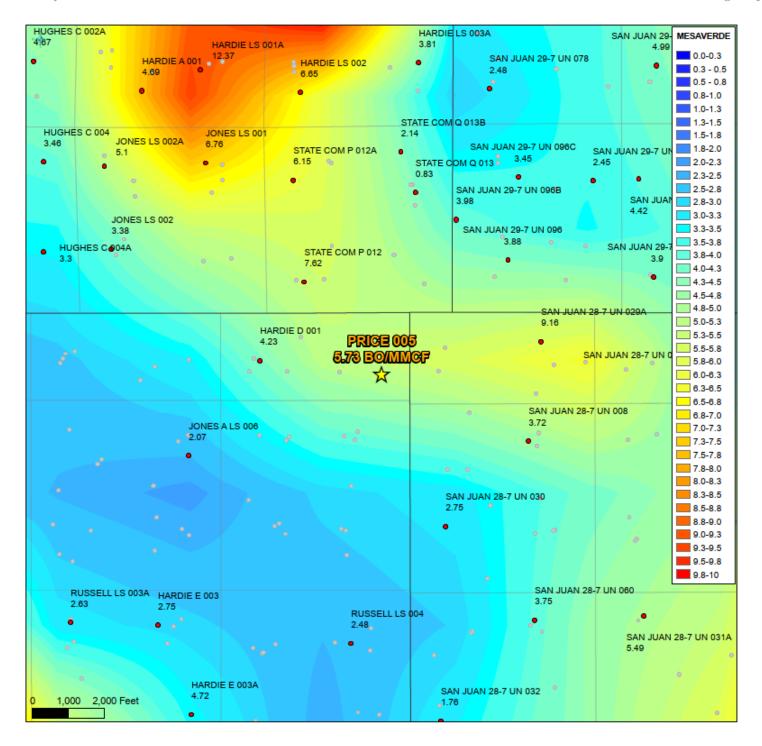

-----------------------|------------------|--------------------------------------|------------------|
| Chacra    | 3.4                   | 112                                     | 41.5%            | 0.38                                 | 29.5%            |
| MV        | 5.73                  | 158                                     | 58.5%            | 0.91                                 | 70.5%            |





Gas Allocation Map - Mesaverde Standalone Completions in Price 5 Area







# Oil Allocation:

Oil production will be a fixed allocation based on average formation yields from offset wells. See above table for oil split.

9- Section Area Map of Chacra Standalone Oil Yields Sampled well to this map.



9- Section Area Map of MV Standalone Oil Yields Sampled well to this map.



District I

1625 N. French Dr., Hobbs, NM 88240 Phone:(575) 393-6161 Fax:(575) 393-0720

<u>District II</u> 811 S. First St., Artesia, NM 88210

Phone:(575) 748-1283 Fax:(575) 748-9720 **District III**1000 Rio Brazos Rd., Aztec, NM 87410

1000 Rio Brazos Rd., Aztec, NM 87410 Phone:(505) 334-6178 Fax:(505) 334-6170 **District IV** 

1220 S. St Francis Dr., Santa Fe, NM 87505 Phone:(505) 476-3470 Fax:(505) 476-3462

# State of New Mexico Energy, Minerals and Natural Resources Oil Conservation Division 1220 S. St Francis Dr.

**Santa Fe, NM 87505** 

Form C-102 August 1, 2011

Permit 322454

# WELL LOCATION AND ACREAGE DEDICATION PLAT

| 1. API Number    | 2. Pool Code           | 3. Pool Name       |
|------------------|------------------------|--------------------|
| 30-045-30252     | 82