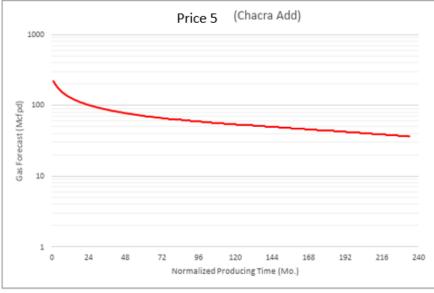

orical offsets were used to create a fixed rate allocation between Chacra & Mesaverde. A new allocation will be submitted if the Dakota is ever returned to production.

| Formation | Oil Yield<br>(bbl/MM) | Forecasted 4-year AVG<br>Gas Rate (MCFD | % Gas Allocation | Forecasted 4-year<br>Oil Rate (BOPD) | % Oil Allocation |
|-----------|-----------------------|-----------------------------------------|------------------|--------------------------------------|------------------|
| Chacra    | 3.4                   | 112                                     | 41.5%            | 0.38                                 | 29.5%            |
| MV        | 5.73                  | 158                                     | 58.5%            | 0.91                                 | 70.5%            |





Gas Allocation Map - Mesaverde Standalone Completions in Price 5 Area







# Oil Allocation:

Oil production will be a fixed allocation based on average formation yields from offset wells. See above table for oil split.

9- Section Area Map of Chacra Standalone Oil Yields Sampled well to this map.



9- Section Area Map of MV Standalone Oil Yields Sampled well to this map.



District I

1625 N. French Dr., Hobbs, NM 88240 Phone:(575) 393-6161 Fax:(575) 393-0720

<u>District II</u> 811 S. First St., Artesia, NM 88210

Phone:(575) 748-1283 Fax:(575) 748-9720 **District III**1000 Rio Brazos Rd., Aztec, NM 87410

1000 Rio Brazos Rd., Aztec, NM 87410 Phone:(505) 334-6178 Fax:(505) 334-6170 **District IV** 

1220 S. St Francis Dr., Santa Fe, NM 87505 Phone:(505) 476-3470 Fax:(505) 476-3462