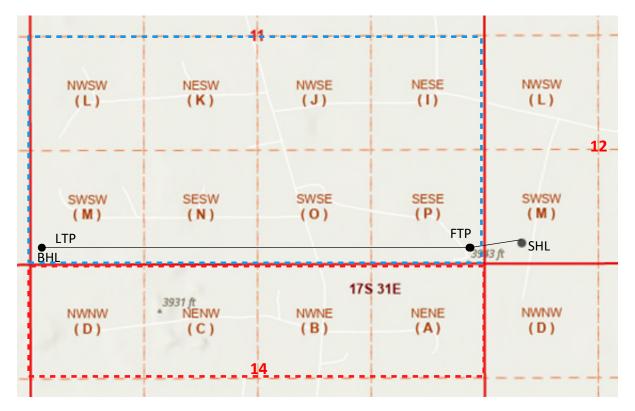

The adjoining units which the unorthodox location encroaches are located in Section 14, T17S, R31E, Units A, B, C and D.

Approval of the unorthodox, completed interval will allow for efficient spacing of horizontal wells and thereby prevent waste.

KZ 06/29/2018

Red Outline – Affected Tracts

Blue Outline – Horizontal Spacing Unit

November 28, 2022

CERTIFIED MAIL - RETURN RECEIPT REQUESTED

RE: Application for Administrative Approval of Non- Standard Location Aransas 11 Federal 70H – Fren; Glorieta-Yeso (26770) Surface Hole – 240' FSL 425' FWL Unit M Sec 12 T17S R31E First Take Point – 130' FSL 100' FEL Unit P Sec 11 T17S R31E Last Take Point – 130' FSL 100' FWL Unit M Sec 11 T17S R31E Bottom Hole - 130' FSL 50' FWL Unit M Sec 11 T17S R31E Eddy County, New Mexico