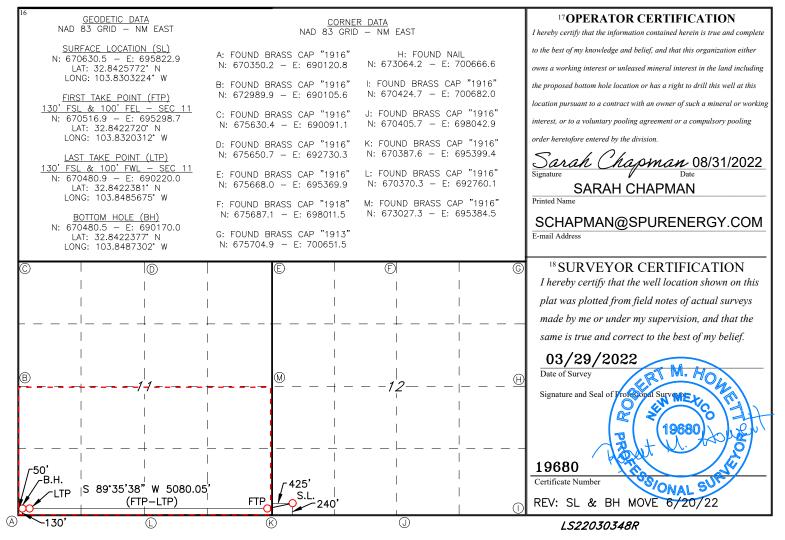

Surface Hole - 240' FSL 425' FWL Unit M Sec 12 T17S R31E First Take Point - 130' FSL 100' FEL Unit P Sec 11 T17S R31E Last Take Point – 130' FSL 100' FWL Unit M Sec 11 T17S R31E Bottom Hole - 130' FSL 50' FWL Unit M Sec 11 T17S R31E

The adjoining units which the unorthodox location encroaches are located in Section 14, T17S, R31E, Units A, B, C and D.

Approval of the unorthodox, completed interval will allow for efficient spacing of horizontal wells and thereby prevent waste.

| e: (505) 334-6178 Fa<br><u>iet IV</u><br>S. St. Francis Dr., Sa<br>e: (505) 476-3460 Fa | nta Fe, NM 87 | 505       |                                                  |                      | Santa                                                                                   | 1°C, IN | NIVI 07303       |                      |          |         | MENDED REP                             |
|-----------------------------------------------------------------------------------------|---------------|-----------|--------------------------------------------------|----------------------|-----------------------------------------------------------------------------------------|---------|------------------|----------------------|----------|---------|----------------------------------------|
|                                                                                         |               |           | WELL                                             | LOCA                 | FION AND                                                                                | ACR     | REAGE DEDIC      | ATION PLA            | Т        |         |                                        |
| 1                                                                                       | API Numbe     | r         |                                                  | 2 Pool               | Code                                                                                    |         |                  | <sup>3</sup> Pool Na | me       |         |                                        |
| 30-01                                                                                   | 5-            |           |                                                  | 267                  | 770                                                                                     |         | FR               | EN; GLORIE           | TA-YES   | О       |                                        |
| 4Property Co                                                                            | de            |           | <sup>5</sup> Property Name<br>ARANSAS 11 FEDERAL |                      |                                                                                         |         |                  |                      |          |         | <sup>6</sup> Well Number<br><b>70H</b> |
| <sup>7</sup> OGRID<br>3289                                                              |               |           |                                                  | SPU                  | <sup>8</sup> Operator Name<br>SPUR ENERGY PARTNERS LLC. 9Elevation<br>3948 <sup>3</sup> |         |                  |                      |          |         | Elevation <b>3948'</b>                 |
|                                                                                         |               |           |                                                  |                      | $^{10}$ Sur                                                                             | face I  | Location         |                      |          |         |                                        |
| UL or lot no.                                                                           | Section       | Townsh    | nip Rang                                         | e Lot I              | dn Feet from                                                                            | n the   | North/South line | Feet From the        | East/Wes | st line | County                                 |
| Μ                                                                                       | 12            | 17S       | 31E                                              |                      | 240                                                                                     | )       | SOUTH            | 425                  | WES      | ST      | EDDY                                   |
|                                                                                         |               |           | :                                                | <sup>11</sup> Botton | n Hole Loc                                                                              | ation   | If Different Fre | om Surface           |          |         |                                        |
| UL or lot no.                                                                           | Section       | Townsł    | nip Rang                                         | e Lot I              | dn Feet from                                                                            | n the   | North/South line | Feet from the        | East/Wes | st line | County                                 |
| М                                                                                       | 11            | 17S       | 31E                                              |                      | 130                                                                                     |         | SOUTH            | 50                   | WES      | ST      | EDDY                                   |
| 12 Dedicated Acre                                                                       | s 13 Joint    | or Infill | 14 Consolida                                     | tion Code            | <sup>15</sup> Order No.                                                                 |         |                  |                      |          |         |                                        |
| 320                                                                                     |               |           |                                                  |                      | Defining                                                                                | Well f  | for HSU: Aransas | 11 Federal 20H       | ł        |         |                                        |

## First Take Point (FTP)

| UL<br>P    | Section 11 | Township<br>17S | Range<br>31E | Lot       | Feet<br><b>130</b> | From N/S | Feet<br>100 | From E/W | County<br>EDDY |
|------------|------------|-----------------|--------------|-----------|--------------------|----------|-------------|----------|----------------|
| Latitude   |            |                 |              | Longitude | 320312             | NAD      |             |          |                |
| 32.8422720 |            |                 |              | -103.83   |                    | NAD83    |             |          |                |

## Last Take Point (LTP)

| UL<br>M                | Section 11 | Township<br>17S | Range<br>31E | Lot      | Feet<br><b>130</b> | From N/S<br>SOUTH | Feet<br>100  | From E/W | County<br>EDDY |
|------------------------|------------|-----------------|--------------|----------|--------------------|-------------------|--------------|----------|----------------|
| Latitude<br>32.8422381 |            |                 |              | Longitud |                    | 75                | NAD<br>NAD83 |          |                |

Surface Hole - 240' FSL 425' FWL Unit M Sec 12 T17S R31E First Take Point - 130' FSL 100' FEL Unit P Sec 11 T17S R31E Last Take Point - 130' FSL 100' FWL Unit M Sec 11 T17S R31E Bottom Hole - 130' FSL 50' FWL Unit M Sec 11 T17S R31E