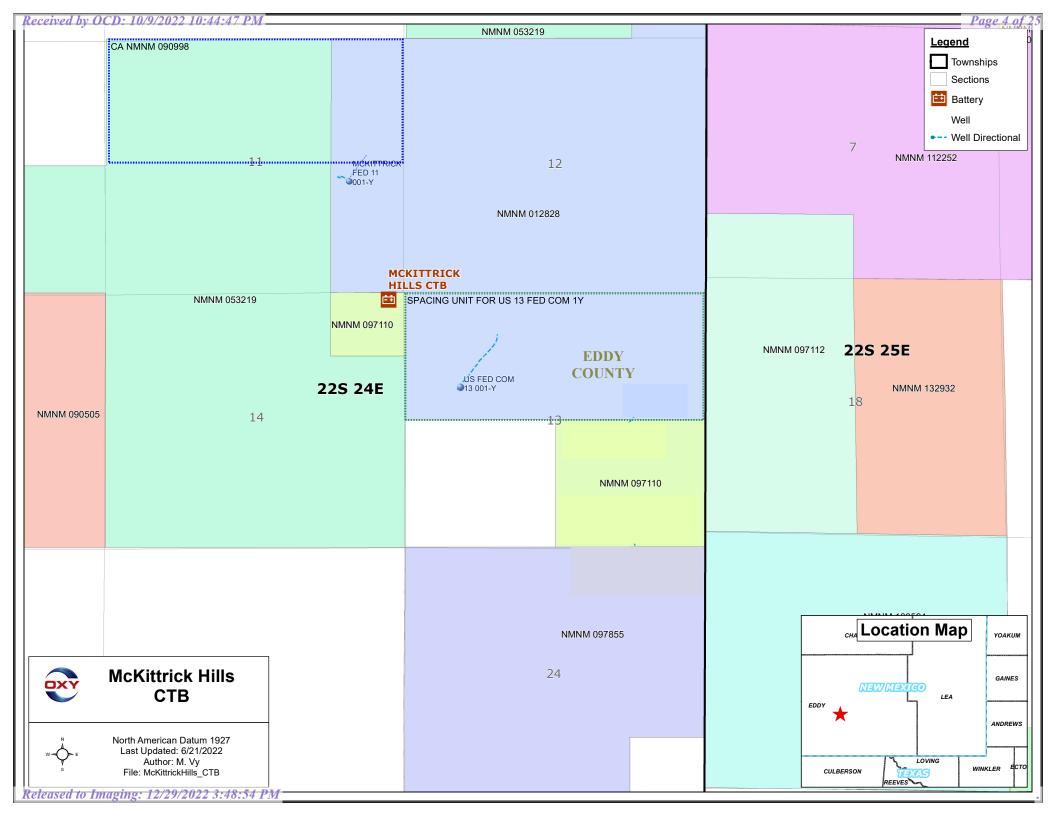

## APPLICATION FOR SURFACE COMMINGLING AND OFF-LEASE MEASUREMENT, STORAGE AND SALES Oil Production at McKittrick Hills Battery

OXY USA WTP LP requests approval of surface commingling and off-lease measurement, storage and sales for oil production at the McKittrick Hills Battery (A-14-22S-24E).

This surface commingle request includes current and future wells in the leases/communitization agreement and pools listed below.

|                           |                 | SURFACE          |                    | POOL     | DATE     | OIL   | API     | GAS     |      | WATER |
|---------------------------|-----------------|------------------|--------------------|----------|----------|-------|---------|---------|------|-------|
| WELL NAME                 | API             | LOCATION         | POOL               | CODE     | ONLINE   | (BPD) | GRAVITY | (MCFPD) | BTU  | (BPD) |
| NMNM12828 (BLM 12.5%)     |                 |                  |                    |          |          |       |         |         |      |       |
|                           |                 |                  | MCKITTRICK HILLS;  |          |          |       |         |         |      |       |
| US 13 FED 1Y              | 30-015-24193    | D-13-22S-24E     | UPPER PENN (GAS)   | 81160    | Apr-2004 | 2     | 39.6    | 1400    | 1086 | 1342  |
| CA NMNM 090998 - 75% NMNI | M 053219 (BLM 1 | L2.5% NRI) & 25% | 6 NMNM 012828 (BLM | 12.5% NF | ti)      |       |         |         |      |       |
|                           |                 |                  | INDIAN BASIN;      |          |          |       |         |         |      |       |
| MCKITTRICK FEDERAL COM 1Y | 30-015-22570    | I-11-22S-24E     | UPPER PENN         | 33685    | Oct-1997 | 1     | 39.6    | 489     | 1096 | 0     |

#### **McKittrick Hills Battery**

Each well will flow to individual separators at the battery. US 13 Fed Com 1Y has two 2-phase separators — one measures gas flow up the casing, and the other measures gas flow up the tubing. McKittrick Federal Com 1Y flows to a single 3-phase separator. Each separator is equipped with an orifice meter to measure gas volume. Each gas meter serves as the BLM gas FMP meter. Gas flow to sales is handled through a separate gas commingle for the Indian Basin area.