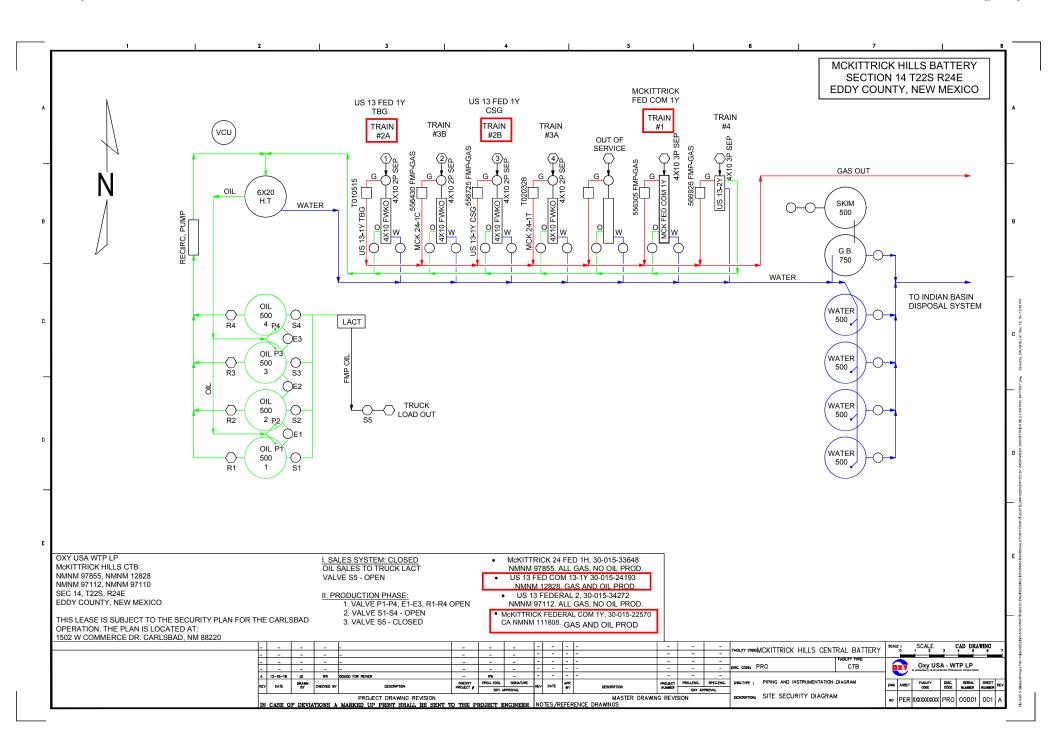

#### **McKittrick Hills Battery**

Each well will flow to individual separators at the battery. US 13 Fed Com 1Y has two 2-phase separators — one measures gas flow up the casing, and the other measures gas flow up the tubing. McKittrick Federal Com 1Y flows to a single 3-phase separator. Each separator is equipped with an orifice meter to measure gas volume. Each gas meter serves as the BLM gas FMP meter. Gas flow to sales is handled through a separate gas commingle for the Indian Basin area.

Liquid from McKittrick 24 Fed 1 and US 13 Fed Com 1Y flows from the individual 2-phase separators to FWKOs, which are equipped with turbine meters to measure oil and water. Oil is sent from the FWKO to tanks, then trucked to sales. The LACT at the tanks serves as the BLM oil FMP as the point of royalty payment.

All water from the McKittrick Hills Battery is sent to the Indian Basin water disposal distribution system.

#### **Additional Application Components:**

The flow of production is shown in detail on the enclosed facility diagram. Also enclosed is a map detailing facility, lease, and well location.

The oil and gas meters are calibrated on a regular basis per API, NMOCD and BLM specifications.