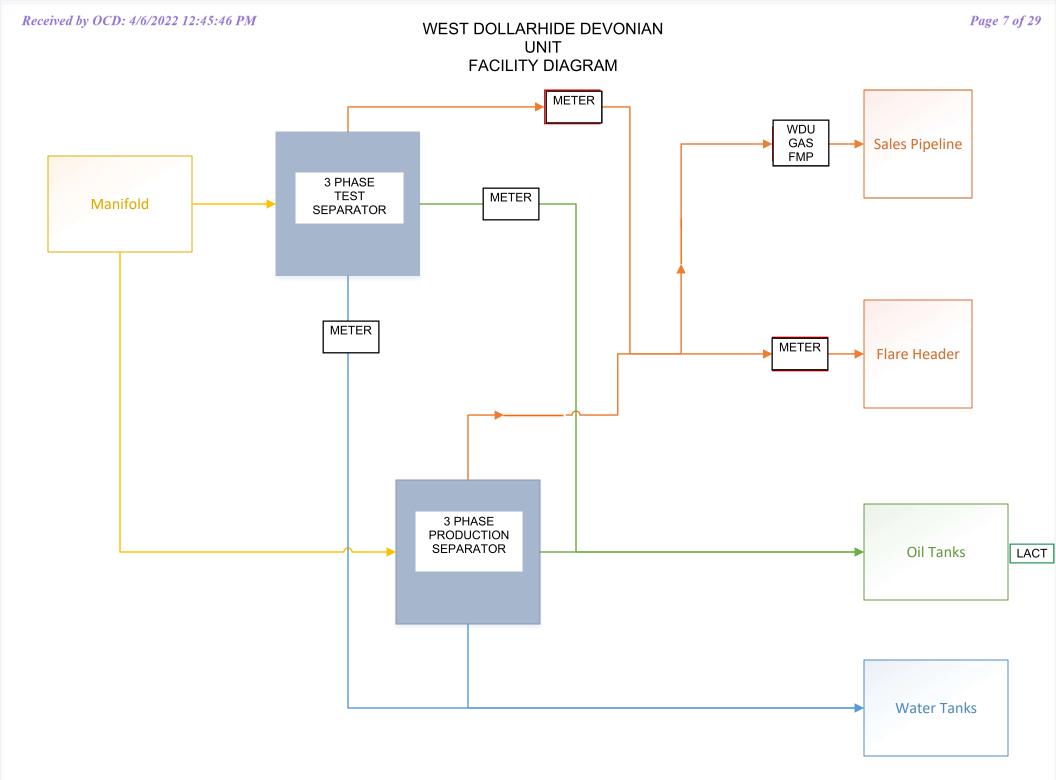

## GAS COMMINGLE FOR DOLLARHIDE AREA FACILITY DIAGRAM

.

OXY USA WTP Limited Partnership / OXY USA INC / OCCIDENTAL PERMIAN LTD A subsidiary of Occidental Petroleum Corporation 5 Greenway Plaza, Suite 110, Houston, Texas 77046 P.O. Box 4294, Houston, Texas 77210-4294 Direct: 713.366.5106 Sandra\_Musallam@oxy.com

Each facility has a sales-quality orifice meter (BLM gas FMP) that continuously measures gas volume before it leaves the facility. Any commingling of wells upstream of these meters for each individual facility is pending approval, if necessary (detailed below).