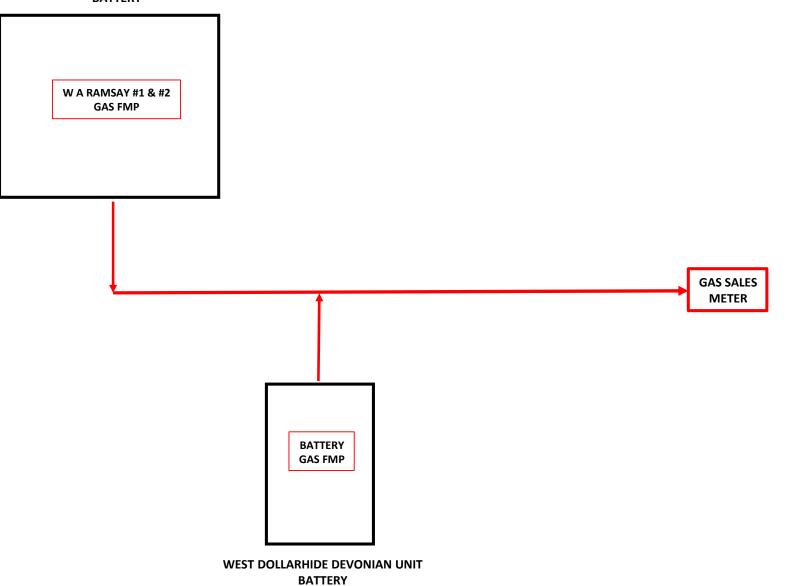

## GAS COMMINGLE FOR DOLLARHIDE AREA FACILITY DIAGRAM

.

OXY USA WTP Limited Partnership / OXY USA INC / OCCIDENTAL PERMIAN LTD A subsidiary of Occidental Petroleum Corporation 5 Greenway Plaza, Suite 110, Houston, Texas 77046 P.O. Box 4294, Houston, Texas 77210-4294 Direct: 713.366.5106 Sandra\_Musallam@oxy.com

Each facility has a sales-quality orifice meter (BLM gas FMP) that continuously measures gas volume before it leaves the facility. Any commingling of wells upstream of these meters for each individual facility is pending approval, if necessary (detailed below).