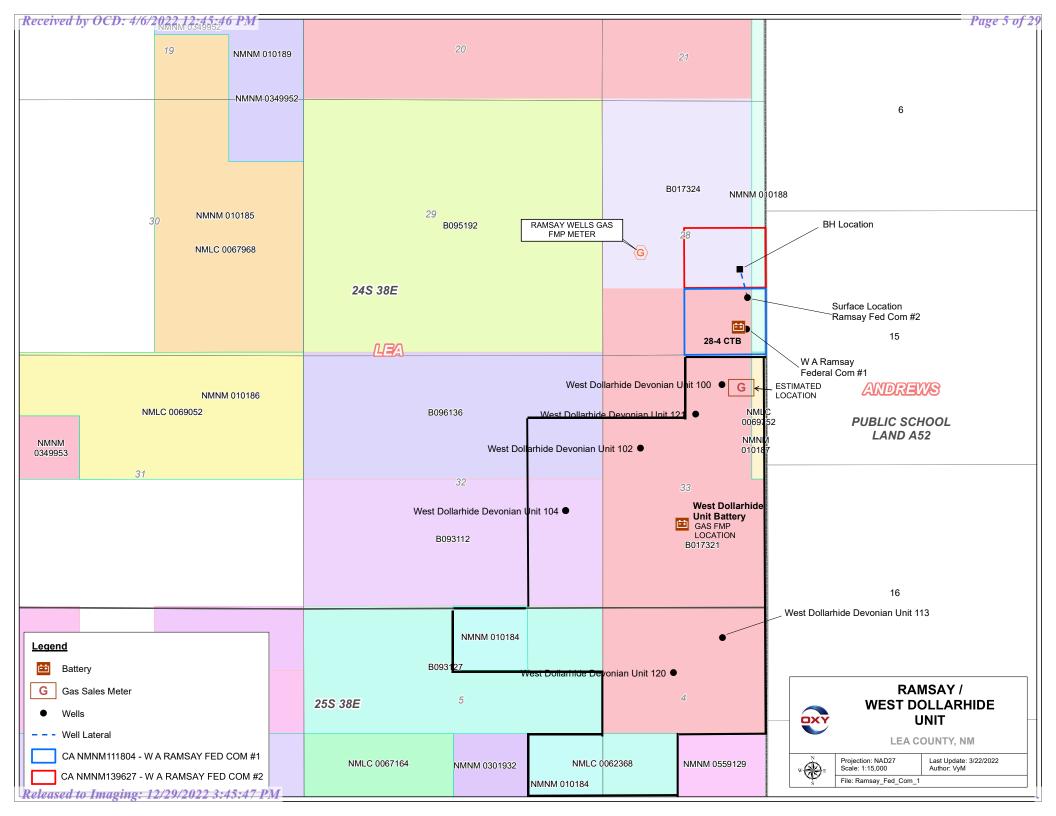

## APPLICATION FOR LEASE COMMINGLE & OFF-LEASE MEASUREMENT AND SALES Gas Production at Various Facilities in Dollarhide Area

OXY USA INC requests approval for a lease commingle and off-lease measurement and sales for gas production for the facilities listed below. The gas sales meter is planned to be located at C-33-24S-38E in Lea County.

Each facility has a sales-quality orifice meter (BLM gas FMP) that continuously measures gas volume before it leaves the facility. Any commingling of wells upstream of these meters for each individual facility is pending approval, if necessary (detailed below).

This commingle request also includes *future wells within the same pools and leases/CAs of the wells listed below.* 

| RAMSAY FED COM BATTERY    |              |
|---------------------------|--------------|
| WELL                      | API          |
| W A RAMSAY FEDERAL COM #1 | 30-025-36513 |
| W A RAMSAY FEDERAL COM #2 | 30-025-45492 |

#### Ramsay Fed Com Battery (N 28 T24S R38E) Allocation by well test at battery is pending approval

### West Dollarhide Devonian Unit Battery (L 33 T24S R38E) Wells are in same Unit so commingle permit for battery not required

| WEST DOLLARHIDE DEVONIAN UNIT     |              |
|-----------------------------------|--------------|
| WELL                              | API          |
| WEST DOLLARHIDE DEVONIAN UNIT 100 | 30-025-12336 |
| WEST DOLLARHIDE DEVONIAN UNIT 102 | 30-025-12341 |
| WEST DOLLARHIDE DEVONIAN UNIT 121 | 30-025-28771 |
| WEST DOLLARHIDE DEVONIAN UNIT 104 | 30-025-12297 |
| WEST DOLLARHIDE DEVONIAN UNIT 113 | 30-025-12358 |
| WEST DOLLARHIDE DEVONIAN UNIT 120 | 30-025-28401 |

#### Additional Application Components:

A map detailing the lease boundary and facility locations is attached.

The gas meters will be calibrated on a regular basis per API, NMOCD and BLM specifications.