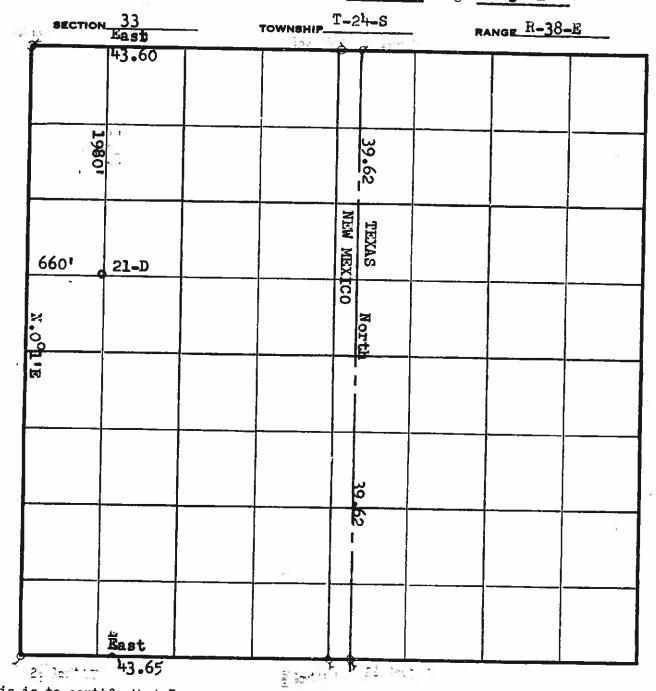

### West Dollarhide Devonian Unit Battery (L 33 T24S R38E) Wells are in same Unit so commingle permit for battery not required

| WEST DOLLARHIDE DEVONIAN UNIT     |              |
|-----------------------------------|--------------|
| WELL                              | API          |
| WEST DOLLARHIDE DEVONIAN UNIT 100 | 30-025-12336 |
| WEST DOLLARHIDE DEVONIAN UNIT 102 | 30-025-12341 |
| WEST DOLLARHIDE DEVONIAN UNIT 121 | 30-025-28771 |
| WEST DOLLARHIDE DEVONIAN UNIT 104 | 30-025-12297 |
| WEST DOLLARHIDE DEVONIAN UNIT 113 | 30-025-12358 |
| WEST DOLLARHIDE DEVONIAN UNIT 120 | 30-025-28401 |

#### Additional Application Components:

A map detailing the lease boundary and facility locations is attached.

The gas meters will be calibrated on a regular basis per API, NMOCD and BLM specifications.