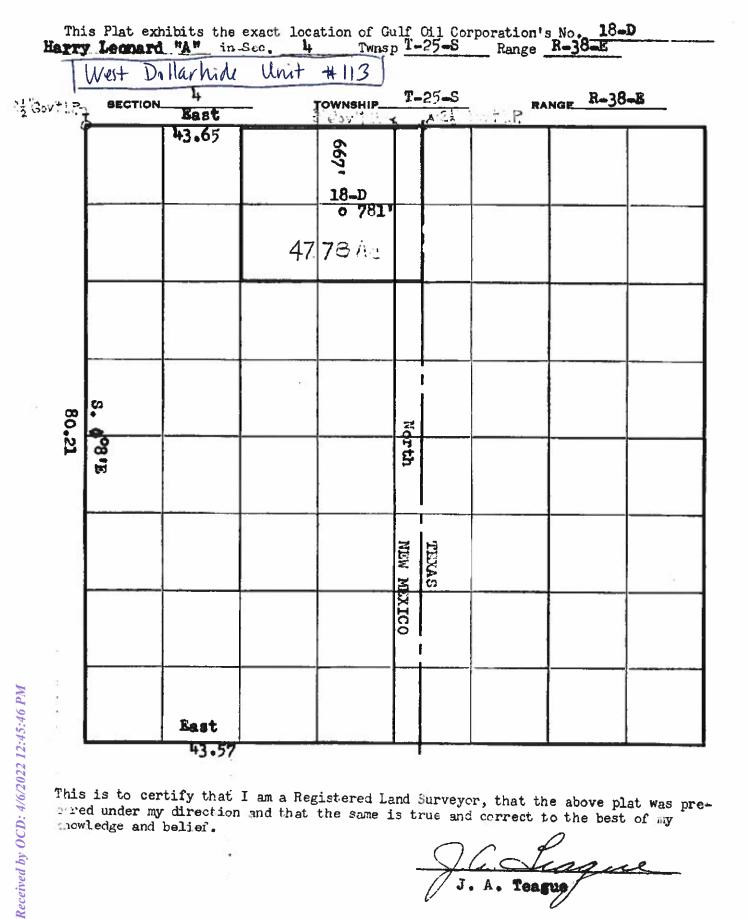

### West Dollarhide Devonian Unit Battery (L 33 T24S R38E) Wells are in same Unit so commingle permit for battery not required

| WEST DOLLARHIDE DEVONIAN UNIT     |              |
|-----------------------------------|--------------|
| WELL                              | API          |
| WEST DOLLARHIDE DEVONIAN UNIT 100 | 30-025-12336 |
| WEST DOLLARHIDE DEVONIAN UNIT 102 | 30-025-12341 |
| WEST DOLLARHIDE DEVONIAN UNIT 121 | 30-025-28771 |
| WEST DOLLARHIDE DEVONIAN UNIT 104 | 30-025-12297 |
| WEST DOLLARHIDE DEVONIAN UNIT 113 | 30-025-12358 |
| WEST DOLLARHIDE DEVONIAN UNIT 120 | 30-025-28401 |

#### Additional Application Components:

A map detailing the lease boundary and facility locations is attached.

The gas meters will be calibrated on a regular basis per API, NMOCD and BLM specifications.