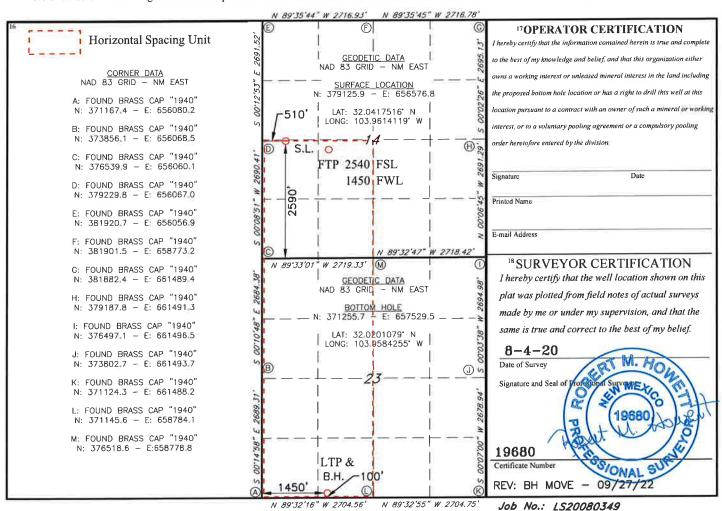

### WELL LOCATION AND ACREAGE DEDICATION PLAT

| <sup>1</sup> API Numb<br>30-015-49 |  |                           | <sup>3</sup> Pool Name Purple Sage Wolfcamp (Gas) |                                       |  |  |
|------------------------------------|--|---------------------------|---------------------------------------------------|---------------------------------------|--|--|
| <sup>4</sup> Property Code         |  | FULLER 14/23 W1KN FED COM |                                                   |                                       |  |  |
| <sup>7</sup> OGRID NO.<br>14744    |  |                           | erator Name E OIL COMPANY                         | <sup>9</sup> Elevation<br><b>2944</b> |  |  |

<sup>10</sup> Surface Location

| ì | UL or lot no. | Section | Township | Range | Lot Idn | Feet from the | North/South line | Feet From the | East/West line | County |
|---|---------------|---------|----------|-------|---------|---------------|------------------|---------------|----------------|--------|
|   | L             | 14      | 26S      | 29E   |         | 2590          | SOUTH            | 510           | WEST           | EDDY   |

11 Bottom Hole Location If Different From Surface

| UL or lot no.                                                   | Section | Township  | Range     | Lot Idn | Feet from the | North/South line | Feet from the | East/West line | County |
|-----------------------------------------------------------------|---------|-----------|-----------|---------|---------------|------------------|---------------|----------------|--------|
| N                                                               | 23      | 26S       | 29E       |         | 100           | SOUTH            | 1450          | WEST           | EDDY   |
| 12 Dedicated Acres 13 Joint or Infill 14 Consolidation Code 480 |         | Code 15 ( | Order No. | ·       |               |                  |               |                |        |

No allowable will be assigned to this completion until all interest have been consolidated or a non-standard unit has been approved by the division.

Horizontal Spacing Unit Offset Owner - WPX Energy Permian, LLC (Operator) Offset Owner – Mewbourne Oil Company (Operator)