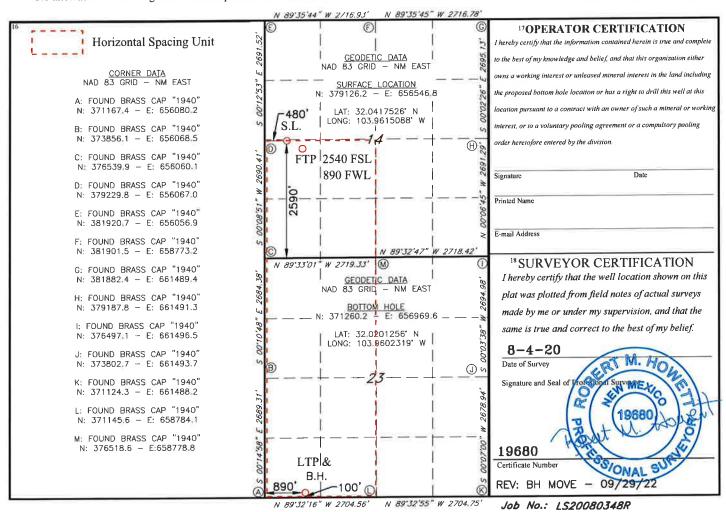

## Via Certified Mail

New Mexico Oil Conservation Division 1220 S. St. Francis Drive Santa Fe, New Mexico 87505 Attn: Mr. Leonard Lowe

OCD Engineer

Re: Application for Unorthodox Well Locations

Fuller 14/23 W1LM Fed Com #1H (API #30-015-49783)
Surface Location: 2590 FSL & 480 FWL (Unit L) (Sec. 14)
Proposed First Perf: 2540 FSL & 890 FWL (Unit L) (Sec. 14)
Bottomhole Location: 100 FSL & 890 FWL (Unit M) (Sec. 23)
Proposed Last Perf: 100 FSL & 890 FWL (Unit M) (Sec. 23)

Sections 14 & 23 - T26S- R29E, NMPM Eddy County, New Mexico

Dear Mr. Lowe:

Pursuant to Division Rule 19.15.15.13, Mewbourne Oil Company ("Mewbourne") respectfully requests administrative approval of an unorthodox gas well location for the above captioned Fuller 14/23 W1LM Fed Com #1H well. This well will be drilled as a horizontal gas wells in the Purple Sage Wolfcamp (Gas) Pool (98220).

Form C-102 Revised August 1, 2011 Submit one copy to appropriate District Office

☐ AMENDED REPORT

WELL LOCATION AND ACREAGE DEDICATION PLAT

| <sup>1</sup> API Number 30-015-49783 |         |                       | <sup>2</sup> Pool Code<br>98220 |         |              | Purple Sage Wolfcamp (Gas)  3 Pool Name |          |               |                   |     |                   |
|--------------------------------------|---------|-----------------------|---------------------------------|---------|--------------|-----------------------------------------|----------|---------------|-------------------|-----|-------------------|
| <sup>4</sup> Property Co             | de      |                       | 1                               | FULLER  |              | rty Name <b>W1LM FE</b>                 | CO       | M             |                   | 61  | Well Number<br>1H |
| <sup>7</sup> OGRID 1<br>1474         |         | MEWBOURNE OIL COMPANY |                                 |         |              |                                         |          |               | levation<br>2944' |     |                   |
| <sup>10</sup> Surface Location       |         |                       |                                 |         |              |                                         |          |               |                   |     |                   |
| UL or lot no.                        | Section | Township              | Range                           | Lot Idn | Feet from th | ne North/Sout                           | ı line   | Feet From the | East/West li      | ine | County            |
| т                                    | 1.4     | 265                   | OF                              |         | 2590         | SOUTH                                   | <b>T</b> | 480           | WEST              | ·   | EDDY              |

" Bottom Hole Location If Different From Surface

| UL or lot no.             | Section  | Township     | Range           | Lot Idn   | Feet from the | North/South line | Feet from the | East/West line | County |
|---------------------------|----------|--------------|-----------------|-----------|---------------|------------------|---------------|----------------|--------|
| M                         | 23       | 26S          | 29E             |           | 100           | SOUTH            | 890           | WEST           | EDDY   |
| 12 Dedicated Acres<br>480 | 13 Joint | or Infill 1- | 4 Consolidation | Code 15 ( | Order No.     |                  |               |                |        |

No allowable will be assigned to this completion until all interest have been consolidated or a non-standard unit has been approved by the division.

Horizontal Spacing Unit Offset Owner - WPX Energy Permian, LLC (Operator) Offset Owner – Mewbourne Oil Company (Operator)

Offset Plat: Fuller 14/23 W1LM Fed Com #1H