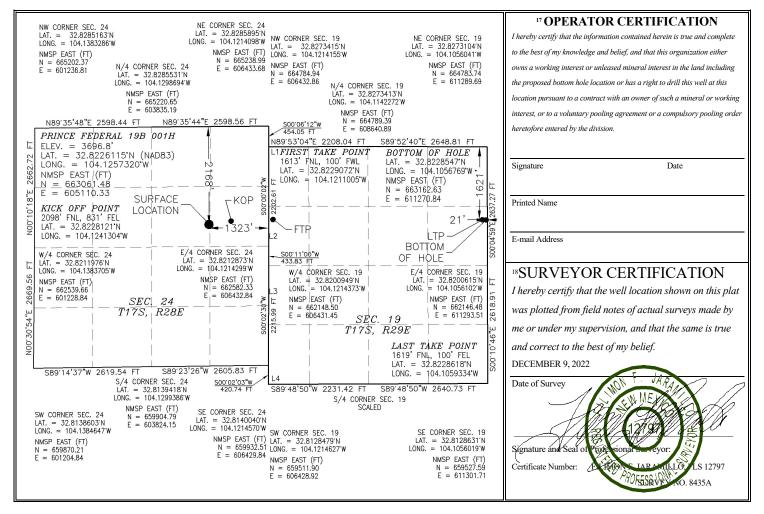

## State of New Mexico Energy, Minerals & Natural Resources Department OIL CONSERVATION DIVISION 1220 South St. Francis Dr. Santa Fe, NM 87505

AMENDED REPORT

Page 3 of 19

|                              |                               | vv                        |              | JUATIO                | IN AND ACI              | REAGE DEDIC      | ATION FLA            | 1        |                          |
|------------------------------|-------------------------------|---------------------------|--------------|-----------------------|-------------------------|------------------|----------------------|----------|--------------------------|
| 1                            | API Number                    | r                         |              | <sup>2</sup> Pool Cod | e                       |                  | <sup>3</sup> Pool Na | me       |                          |
|                              |                               |                           |              |                       |                         |                  |                      |          |                          |
| <sup>4</sup> Property        | Code                          |                           |              |                       | <sup>5</sup> Property   | Name             |                      |          | <sup>6</sup> Well Number |
|                              |                               |                           |              |                       | PRINCE FED              | ERAL 19B         |                      |          | 001H                     |
| <sup>7</sup> OGRID           | No.                           |                           |              |                       | <sup>8</sup> Operator   | Name             |                      |          | <sup>9</sup> Elevation   |
| 37221                        | 0                             |                           |              | LO                    | NGFELLOW                | ENERGY, LP       |                      |          | 3696.8                   |
|                              | <sup>™</sup> Surface Location |                           |              |                       |                         |                  |                      |          |                          |
| UL or lot no.                | Section                       | Township                  | Range        | Lot Idn               | Feet from the           | North/South line | Feet from the        | East/Wes | t line County            |
| G                            | 24                            | 17 S                      | 28 E         |                       | 2168                    | NORTH            | 1323                 | EAS      | T EDDY                   |
|                              |                               |                           | пF           | Bottom H              | Iole Location           | If Different Fr  | om Surface           |          | <u>.</u>                 |
| UL or lot no.                | Section                       | Township                  | Range        | Lot Idn               | Feet from the           | North/South line | Feet from the        | East/Wes | t line County            |
| Н                            | 19                            | 17 S                      | 29 E         |                       | 1621                    | NORTH            | 21                   | EAS      | T EDDY                   |
| <sup>12</sup> Dedicated Acre | es <sup>13</sup> Joint        | or Infill <sup>14</sup> ( | Consolidatio | n Code                | <sup>15</sup> Order No. |                  |                      |          |                          |
|                              |                               |                           |              |                       |                         |                  |                      |          |                          |

### Kick Off Point (KOP)

| UL<br>H | Section 24             | Township<br>17S | Range<br>28E | Lot | Feet<br>2098         | From N/S<br>NORTH | Feet<br>831 | From E/W<br>EAST | County<br>EDDY |
|---------|------------------------|-----------------|--------------|-----|----------------------|-------------------|-------------|------------------|----------------|
|         | Latitude<br>32.8228121 |                 |              |     | Longitude<br>104.124 | 1304              |             |                  | NAD<br>83      |

### First Take Point (FTP)

| UL                    | Section                | Township | Range | Lot | Feet                 | From N/S | Feet | From E/W | County    |
|-----------------------|------------------------|----------|-------|-----|----------------------|----------|------|----------|-----------|
| E                     | 19                     | 17S      | 29E   | 2   | 1613                 | NORTH    | 100  | WEST     | EDDY      |
| Latitu<br><b>32.8</b> | <sup>de</sup><br>22907 | 2        |       |     | Longitude<br>104.121 | 1005     |      |          | NAD<br>83 |

## Last Take Point (LTP)

| UL                     | Section | Township | Range | Lot               | Feet                    | From N/S | Feet   | From E/W | County |
|------------------------|---------|----------|-------|-------------------|-------------------------|----------|--------|----------|--------|
| H                      | 19      | 17S      | 29E   |                   | 1619                    | NORTH    | 100    | EAST     | EDDY   |
| Latitude<br>32.8228618 |         |          |       | Longitud<br>104.1 | <sup>le</sup><br>059334 |          | NAD 83 |          |        |

The drilled surface and bottom hole locations and first and last take points, with coordinates from the North Line of the Horizontal Spacing Unit are as follows:

- 1. SHL: 2168' FNL and 1323' FEL of Section 24-T17S-R28E
- 2. FTP: 296' FNL and 100' FWL of Section 19-T17S-R29E
- 3. LTP: 301' FNL and 100' FEL of Section 19-T17S-R29E
- 4. BHL: 1621' FNL and 21' FEL of Section 19-T17S-R29E

#### WELL LOCATION AND ACREAGE DEDICATION PLAT <sup>3</sup> Pool Name API Number <sup>2</sup> Pool Code 6 Well Number <sup>4</sup> Property Code <sup>5</sup> Property Name 001H **PRINCE FEDERAL 19B** <sup>7</sup>OGRID No. <sup>8</sup> Operator Name <sup>9</sup> Elevation LONGFELLOW ENERGY, LP 3696.8 372210 Surface Location East/West line UL or lot no. Section Township Range Lot Idn Feet from the North/South line Feet from the County G 24 17 S 28 E 2168 NORTH 1323 EAST EDDY Bottom Hole Location If Different From Surface

| UL or lot no.<br>H           | Section<br>19         | Township<br>17 S        | Range<br>29 E | Lot Idn | Feet from the 1621 | North/South line<br>NORTH | Feet from the 21        | East/West line<br>EAST | County<br>EDDY |
|------------------------------|-----------------------|-------------------------|---------------|---------|--------------------|---------------------------|-------------------------|------------------------|----------------|
| <sup>12</sup> Dedicated Acre | s <sup>13</sup> Joint | or Infill <sup>14</sup> | Consolidatio  | n Code  |                    | 7.27                      | <sup>15</sup> Order No. |                        | . 14           |

### Kick Off Point (KOP)

| UL<br>H      | Section<br>24 | Township<br>17S | Range<br>28E | Lot | Feet<br>2098 | From N/S<br>NORTH | Feet<br>831 | From E/W<br>EAST | County<br>EDDY |   |
|--------------|---------------|-----------------|--------------|-----|--------------|-------------------|-------------|------------------|----------------|---|
| Latit<br>32. | ude<br>822812 | 1               |              |     | Longitude    | 241304            |             |                  | NAD<br>83      | _ |

### First Take Point (FTP)

| UL<br>E | Section                  | Township<br>17S | Range<br>29E | Lot<br>2 | Feet<br>1613 | From N/S<br>NORTH | Feet<br>100 | From E/W<br>WEST | County    |  |
|---------|--------------------------|-----------------|--------------|----------|--------------|-------------------|-------------|------------------|-----------|--|
| Latit   | <sup>ude</sup><br>822907 | 2               |              |          | Longitude    | 211005            |             |                  | NAD<br>83 |  |

### Last Take Point (LTP)

| UL<br>H | Section<br>19 | Township<br>17S | Range<br>29E | Lot | Feet<br>1619    | From N/S<br>NORTH | Feet<br>100 | From E/W<br>EAST | County<br>EDDY |  |
|---------|---------------|-----------------|--------------|-----|-----------------|-------------------|-------------|------------------|----------------|--|
| Latit   | ude<br>822861 | 8               |              |     | Longitu<br>104. | ude<br>1059334    |             |                  | NAD<br>83      |  |