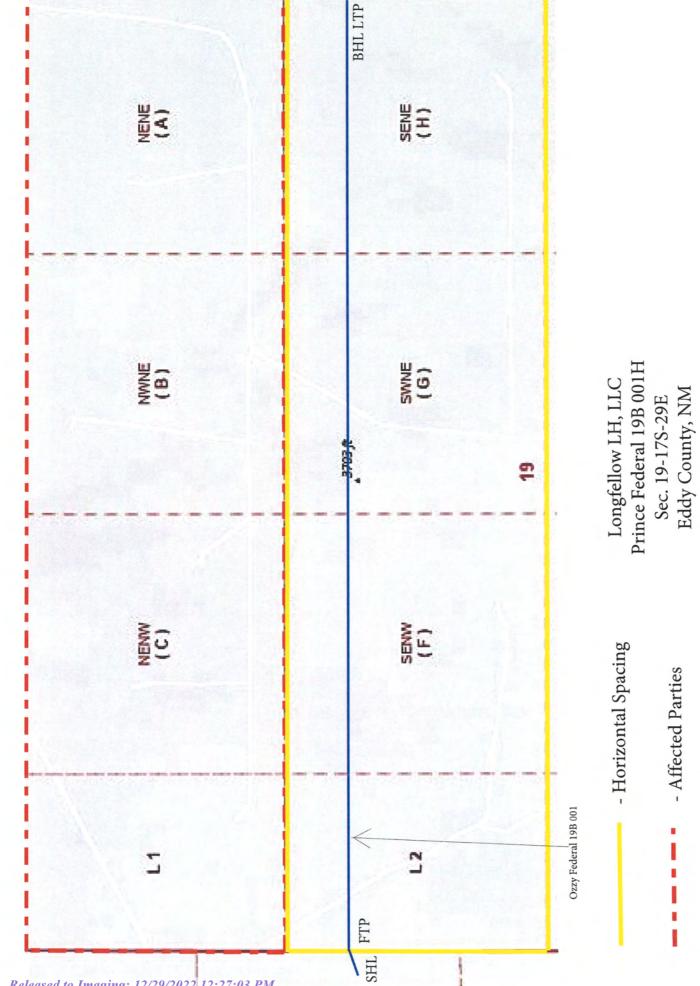

Attached is the as-drilled C-102 form and map indicating the offset tracts to assist the Division in its review of Longfellow's requests. Longfellow has sent notice to the BLM as the only affected person pursuant to Division Rules 19.15.2.7(A)(8) NMAC, reflected in the enclosed spreadsheet by certified mail, return receipt requested, with a copy of this request, the plat, and the C-102. The notice also informs the affected person that, if they object to the aforementioned requests, they must file the objection in writing with the Division within 20 days from the date the Division receives this administrative approval request. Longfellow owns 100% of the offset lease and operates all of the active wells within the affected tracts. I attach a sample of the notice letter and a spreadsheet with the types of interest and name of the only affected party, the location of the affected parties' interest, the date the letter was sent, and the mail tracking number for the mailing that went out today.