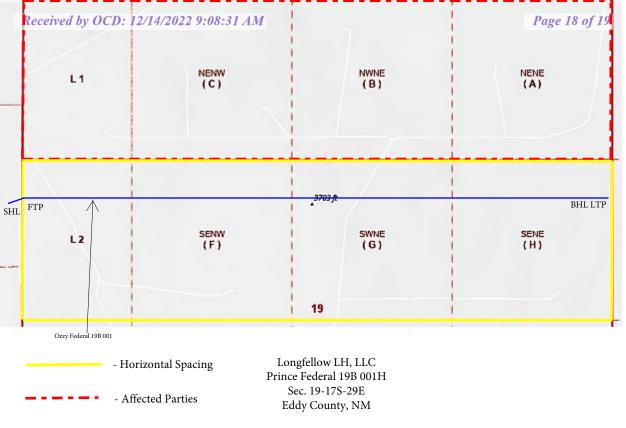

| Туре                    | Affected Party     | Address                      | City, State Zip    | Location           | Date Letter Sent | Mail Tracking Number     |
|-------------------------|--------------------|------------------------------|--------------------|--------------------|------------------|--------------------------|
| Operator                | Longfellow LH, LLC | 8115 Preston Road, Suite 800 | Dallas, TX 75225   | N/2 N/2 19-17S 29E |                  |                          |
| Working Interest Owner/ |                    |                              |                    |                    |                  |                          |
| Applicant               | Longfellow LH, LLC | 8115 Preston Road, Suite 800 | Dallas, TX 75225   | N/2 N/2 19-17S 29E |                  |                          |
| Lessor                  | BLM                | 301 Dinosaur Trail           | Santa Fe, NM 87508 | N/2 N/2 19-17S 29E | 12/13/2022       | 7022 1670 0002 0582 3863 |

## TO: ALL INTERESTED PARTIES ON THE ATTACHED LIST

Re: Administrative Application for Non-Standard Location Longfellow Energy, L.P. OGRID Number: 372210 Pool: Empire; Glorieta-Yeso Pool Code: 96210 Prince Federal 19B 001H S/2 N/2 Section 19, T17S, R29E Eddy County, New Mexico

The drilled surface and bottom hole locations and first and last take points, with coordinates from the North Line of the Horizontal Spacing Unit are as follows:

- 1. SHL: 2168' FNL and 1323' FEL of Section 24-T17S-R28E
- 2. FTP: 296' FNL and 100' FWL of Section 19-T17S-R29E
- 3. LTP: 301' FNL and 100' FEL of Section 19-T17S-R29E
- 4. BHL: 1621' FNL and 21' FEL of Section 19-T17S-R29E

Attached is the as-drilled C-102 form and map indicating the offset tracts to assist the Division in its review of Longfellow's requests. Longfellow has sent notice to the BLM as the only affected person pursuant to Division Rules 19.15.2.7(A)(8) NMAC, reflected in the enclosed spreadsheet by certified mail, return receipt requested, with a copy of this request, the plat, and the C-102. The notice also informs the affected person that, if they object to the aforementioned requests, they must file the objection in writing with the Division within 20 days from the date the Division receives this administrative approval request. Longfellow owns 100% of the offset lease and operates all of the active wells within the affected tracts. I attach a sample of the notice letter and a spreadsheet with the types of interest and name of the only affected party, the location of the affected parties' interest, the date the letter was sent, and the mail tracking number for the mailing that went out today.

Released to Imaging: 12/29/2022 12:27:03 PM

- Affected Parties

| Type                    | Affected Party     | Address                                       | City, State Zip    | Location                             | Date Letter Sent N | Mail Tracking Number     |
|-------------------------|--------------------|-----------------------------------------------|--------------------|--------------------------------------|--------------------|--------------------------|
| Operator                | Longfellow LH, LLC | 8115 Preston Road, Suite 800                  | Dallas, TX 75225   | N/2 N/2 19-17S 29E                   |                    |                          |
| Working Interest Owner/ |                    |                                               |                    |                                      |                    |                          |
| Applicant               | Longfellow LH, LLC | 8115 Preston Road, Suite 800 Dallas, TX 75225 | Dallas, TX 75225   | N/2 N/2 19-17S 29E                   |                    |                          |
| Lessor                  | BLM                | 301 Dinosaur Trail                            | Santa Fe, NM 87508 | anta Fe, NM 87508 N/2 N/2 19-17S 29E | 12/13/2022         | 7022 1670 0002 0582 3863 |