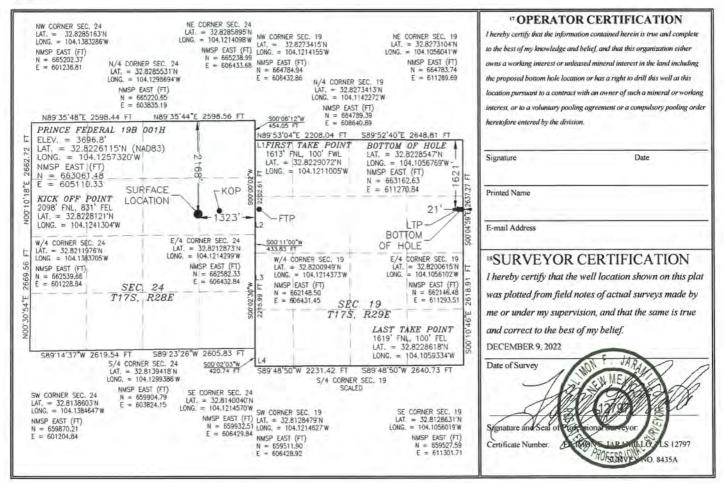

## State of New Mexico Energy, Minerals & Natural Resources Department OIL CONSERVATION DIVISION 1220 South St. Francis Dr. Santa Fe, NM 87505

AMENDED REPORT

Page 3 of 19

|                              |                               | vv                        |              | JUATIO                | IN AND ACI              | REAGE DEDIC      | ATION FLA            | 1        |                          |
|------------------------------|-------------------------------|---------------------------|--------------|-----------------------|-------------------------|------------------|----------------------|----------|--------------------------|
| 1                            | API Number                    | r                         |              | <sup>2</sup> Pool Cod | e                       |                  | <sup>3</sup> Pool Na | me       |                          |
|                              |                               |                           |              |                       |                         |                  |                      |          |                          |
| <sup>4</sup> Property        | Code                          |                           |              |                       | <sup>5</sup> Property   | Name             |                      |          | <sup>6</sup> Well Number |
|                              |                               |                           |              |                       | PRINCE FED              | ERAL 19B         |                      |          | 001H                     |
| <sup>7</sup> OGRID           | No.                           |                           |              |                       | <sup>8</sup> Operator   | Name             |                      |          | <sup>9</sup> Elevation   |
| 37221                        | 0                             |                           |              | LO                    | NGFELLOW                | ENERGY, LP       |                      |          | 3696.8                   |
|                              | <sup>™</sup> Surface Location |                           |              |                       |                         |                  |                      |          |                          |
| UL or lot no.                | Section                       | Township                  | Range        | Lot Idn               | Feet from the           | North/South line | Feet from the        | East/Wes | t line County            |
| G                            | 24                            | 17 S                      | 28 E         |                       | 2168                    | NORTH            | 1323                 | EAS      | T EDDY                   |
|                              |                               |                           | пF           | Bottom H              | Iole Location           | If Different Fr  | om Surface           |          | <u>.</u>                 |
| UL or lot no.                | Section                       | Township                  | Range        | Lot Idn               | Feet from the           | North/South line | Feet from the        | East/Wes | t line County            |
| Н                            | 19                            | 17 S                      | 29 E         |                       | 1621                    | NORTH            | 21                   | EAS      | T EDDY                   |
| <sup>12</sup> Dedicated Acre | es <sup>13</sup> Joint        | or Infill <sup>14</sup> ( | Consolidatio | n Code                | <sup>15</sup> Order No. |                  |                      |          |                          |
|                              |                               |                           |              |                       |                         |                  |                      |          |                          |

### Kick Off Point (KOP)

| UL<br>H | Section 24             | Township<br>17S | Range<br>28E | Lot | Feet<br>2098         | From N/S<br>NORTH | Feet<br>831 | From E/W<br>EAST | County<br>EDDY |
|---------|------------------------|-----------------|--------------|-----|----------------------|-------------------|-------------|------------------|----------------|
|         | Latitude<br>32.8228121 |                 |              |     | Longitude<br>104.124 | 1304              |             |                  | NAD<br>83      |

### First Take Point (FTP)

| UL                    | Section                | Township | Range | Lot | Feet                 | From N/S | Feet | From E/W | County    |
|-----------------------|------------------------|----------|-------|-----|----------------------|----------|------|----------|-----------|
| E                     | 19                     | 17S      | 29E   | 2   | 1613                 | NORTH    | 100  | WEST     | EDDY      |
| Latitu<br><b>32.8</b> | <sup>de</sup><br>22907 | 2        |       |     | Longitude<br>104.121 | 1005     |      |          | NAD<br>83 |

## Last Take Point (LTP)

| UL                     | Section | Township | Range | Lot               | Feet                    | From N/S | Feet   | From E/W | County |
|------------------------|---------|----------|-------|-------------------|-------------------------|----------|--------|----------|--------|
| H                      | 19      | 17S      | 29E   |                   | 1619                    | NORTH    | 100    | EAST     | EDDY   |
| Latitude<br>32.8228618 |         |          |       | Longitud<br>104.1 | <sup>le</sup><br>059334 |          | NAD 83 |          |        |

The drilled surface and bottom hole locations and first and last take points, with coordinates from the North Line of the Horizontal Spacing Unit are as follows:

- 1. SHL: 2168' FNL and 1323' FEL of Section 24-T17S-R28E
- 2. FTP: 296' FNL and 100' FWL of Section 19-T17S-R29E
- 3. LTP: 301' FNL and 100' FEL of Section 19-T17S-R29E
- 4. BHL: 1621' FNL and 21' FEL of Section 19-T17S-R29E

#### WELL LOCATION AND ACREAGE DEDICATION PLAT <sup>3</sup> Pool Name API Number <sup>2</sup> Pool Code 6 Well Number <sup>4</sup> Property Code <sup>5</sup> Property Name 001H **PRINCE FEDERAL 19B** <sup>7</sup>OGRID No. <sup>8</sup> Operator Name <sup>9</sup> Elevation LONGFELLOW ENERGY, LP 3696.8 372210 Surface Location East/West line UL or lot no. Section Township Range Lot Idn Feet from the North/South line Feet from the County G 24 17 S 28 E 2168 NORTH 1323 EAST EDDY Bottom Hole Location If Different From Surface

| UL or lot no.<br>H           | Section<br>19         | Township<br>17 S        | Range<br>29 E | Lot Idn | Feet from the 1621 | North/South line<br>NORTH | Feet from the 21        | East/West line<br>EAST | County<br>EDDY |
|------------------------------|-----------------------|-------------------------|---------------|---------|--------------------|---------------------------|-------------------------|------------------------|----------------|
| <sup>12</sup> Dedicated Acre | s <sup>13</sup> Joint | or Infill <sup>14</sup> | Consolidatio  | n Code  |                    | 7.27                      | <sup>15</sup> Order No. |                        | . 14           |

### Kick Off Point (KOP)

| UL<br>H      | Section<br>24 | Township<br>17S | Range<br>28E | Lot | Feet<br>2098 | From N/S<br>NORTH | Feet<br>831 | From E/W<br>EAST | County<br>EDDY |   |
|--------------|---------------|-----------------|--------------|-----|--------------|-------------------|-------------|------------------|----------------|---|
| Latit<br>32. | ude<br>822812 | 1               |              |     | Longitude    | 241304            |             |                  | NAD<br>83      | _ |

### First Take Point (FTP)

| UL<br>E | Section                  | Township<br>17S | Range<br>29E | Lot<br>2 | Feet<br>1613 | From N/S<br>NORTH | Feet<br>100 | From E/W<br>WEST | County    |  |
|---------|--------------------------|-----------------|--------------|----------|--------------|-------------------|-------------|------------------|-----------|--|
| Latit   | <sup>ude</sup><br>822907 | 2               |              |          | Longitude    | 211005            |             |                  | NAD<br>83 |  |

### Last Take Point (LTP)

| UL<br>H | Section<br>19 | Township<br>17S | Range<br>29E | Lot | Feet<br>1619    | From N/S<br>NORTH | Feet<br>100 | From E/W<br>EAST | County<br>EDDY |  |
|---------|---------------|-----------------|--------------|-----|-----------------|-------------------|-------------|------------------|----------------|--|
| Latit   | ude<br>822861 | 8               |              |     | Longitu<br>104. | ude<br>1059334    |             |                  | NAD<br>83      |  |