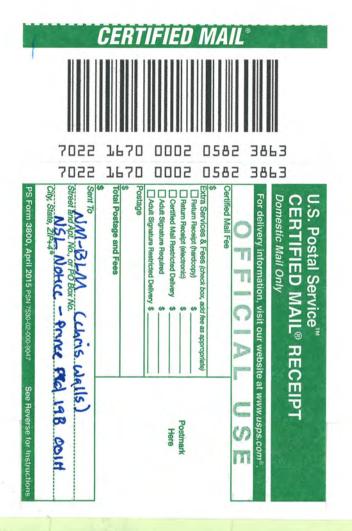

| Туре                    | Affected Party     | Address                      | City, State Zip    | Location           | Date Letter Sent | Mail Tracking Number     |
|-------------------------|--------------------|------------------------------|--------------------|--------------------|------------------|--------------------------|
| Operator                | Longfellow LH, LLC | 8115 Preston Road, Suite 800 | Dallas, TX 75225   | N/2 N/2 19-17S 29E |                  |                          |
| Working Interest Owner/ |                    |                              |                    |                    |                  |                          |
| Applicant               | Longfellow LH, LLC | 8115 Preston Road, Suite 800 | Dallas, TX 75225   | N/2 N/2 19-17S 29E |                  |                          |
| Lessor                  | BLM                | 301 Dinosaur Trail           | Santa Fe, NM 87508 | N/2 N/2 19-17S 29E | 12/13/2022       | 7022 1670 0002 0582 3863 |

### CERTIFIED MAIL RETURN RECEIPT REQUESTED TRACKING #7022 1670 0002 0582 3863

Attached is the as-drilled C-102 form and map indicating the offset tracts to assist the Division in its review of Longfellow's requests. Longfellow has sent notice to the BLM as the only affected person pursuant to Division Rules 19.15.2.7(A)(8) NMAC, reflected in the enclosed spreadsheet by certified mail, return receipt requested, with a copy of this request, the plat, and the C-102. The notice also informs the affected person that, if they object to the aforementioned requests, they must file the objection in writing with the Division within 20 days from the date the Division receives this administrative approval request. Longfellow owns 100% of the offset lease and operates all of the active wells within the affected tracts. I attach a sample of the notice letter and a spreadsheet with the types of interest and name of the only affected party, the location of the affected parties' interest, the date the letter was sent, and the mail tracking number for the mailing that went out today.

Released to Imaging: 12/29/2022 12:27:03 PM

- Affected Parties

| Type                    | Affected Party     | Address                                       | City, State Zip    | Location                             | Date Letter Sent N | Mail Tracking Number     |
|-------------------------|--------------------|-----------------------------------------------|--------------------|--------------------------------------|--------------------|--------------------------|
| Operator                | Longfellow LH, LLC | 8115 Preston Road, Suite 800                  | Dallas, TX 75225   | N/2 N/2 19-17S 29E                   |                    |                          |
| Working Interest Owner/ |                    |                                               |                    |                                      |                    |                          |
| Applicant               | Longfellow LH, LLC | 8115 Preston Road, Suite 800 Dallas, TX 75225 | Dallas, TX 75225   | N/2 N/2 19-17S 29E                   |                    |                          |
| Lessor                  | BLM                | 301 Dinosaur Trail                            | Santa Fe, NM 87508 | anta Fe, NM 87508 N/2 N/2 19-17S 29E | 12/13/2022         | 7022 1670 0002 0582 3863 |

Received by OCD: 12/14/2022 9:08:31 AM

DNGFELLOW ERGY, LP 15 Preston Rd Suite 800

Dallas, Texas 75225

age 15 of

| SENDER: COMPLETE THIS SECTION                                                                                                              | COMPLETE THIS SECTION ON DELIVERY                                                                                                                                                                                                                                                                                                                                                                       |  |
|--------------------------------------------------------------------------------------------------------------------------------------------|---------------------------------------------------------------------------------------------------------------------------------------------------------------------------------------------------------------------------------------------------------------------------------------------------------------------------------------------------------------------------------------------------------|--|
| <ul> <li>Complete items 1, 2, and 3.</li> <li>Print your name and address on the reverse so that we can return the card to you.</li> </ul> | A. Signature X  Agent Addressee                                                                                                                                                                                                                                                                                                                                                                         |  |
| Attach this card to the back of the mailpiece,<br>or on the front if space permits.                                                        | B. Received by (Printed Name) C. Date of Delivery                                                                                                                                                                                                                                                                                                                                                       |  |
| 1. Article Addressed to:<br>Bureau of Land Management<br>Attn: Chris Walls<br>620 E. Greene Street<br>Carlsbad, NM 88220                   | <ul> <li>D. Is delivery address different from item 1? ☐ Yes<br/>If YES, enter delivery address below: ☐ No</li> </ul>                                                                                                                                                                                                                                                                                  |  |
| 9590 9402 7772 2152 7574 02<br>2. Article Number (Transfer from service label)                                                             | 3. Service Type       □ Priority Mail Express®         □ Adult Signature       □ Registered Mail™         □ Adult Signature Restricted Delivery       □ Registered Mail™         □ Certified Mail®       □ Delivery         □ Certified Mail®       □ Signature Confirmation™         □ Collect on Delivery       □ Signature Confirmation         □ Collect on Delivery       □ Signature Confirmation |  |
| 7022 1670 0002 0582 3863                                                                                                                   | red Mail<br>red Mail Restricted Delivery<br>\$500                                                                                                                                                                                                                                                                                                                                                       |  |
| PS Form 3811, July 2020 PSN 7530-02-000-9053                                                                                               | Domestic Return Receipt                                                                                                                                                                                                                                                                                                                                                                                 |  |