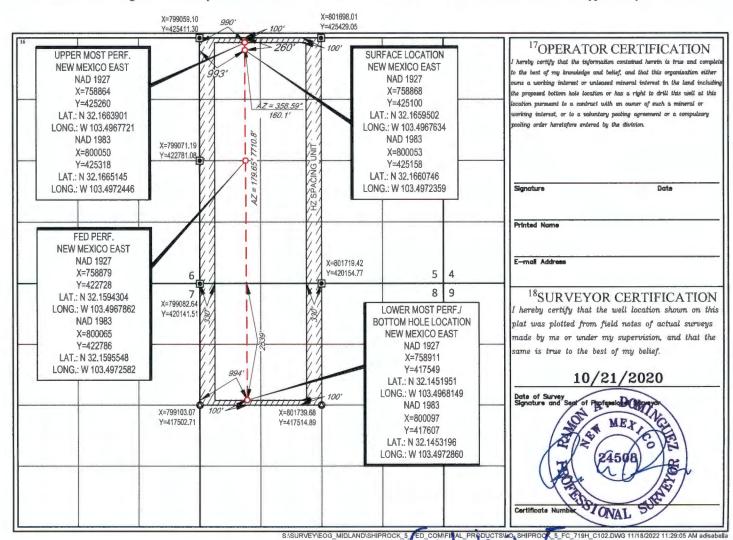

 ${\bf Exhibit}\ {\bf D}$  is a statement from a petroleum engineer providing justification for the requested non-standard location.

**Exhibit E** is a C-102 for the defining well for the horizontal spacing unit, the Shiprock 5 Fed Com No. 719H well (API No. 30-025-50776).

AMENDED REPORT

WELL LOCATION AND ACREAGE DEDICATION PLAT API Number 30-025-50+ Property Code Property Name Well Number SHIPROCK 5 FED COM 719H Operator Name <sup>9</sup>Elevation OGRID No. EOG RESOURCES, INC. 7377 3418 <sup>10</sup>Surface Location UL or lot no. Township Range Lot Idn Feet from the North/South line Feet from the East/West line County Section 5 25-S 34-E 260' NORTH 993' WEST LEA 4 <sup>11</sup>Bottom Hole Location If Different From Surface East/West line UL or lot no. Township Feet from the North/South line Feet from the County Range 2539 NORTH 994' WEST LEA E 8 25-S 34-E <sup>2</sup>Dedicated Acres <sup>3</sup>Joint or Infill <sup>4</sup>Consolidation Code Order No. 479.80

No allowable will be assigned to this completion until all interests have been consolidated or a non-standard unit has been approved by the division.

District I
1625 N. French Dr., Hobbs, NM 88240
Phone: (575) 393-6161 Fax: (575) 393-0720