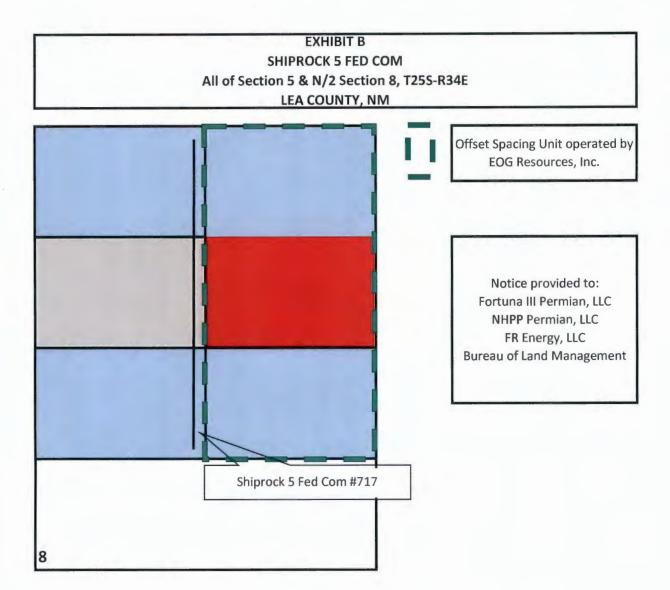

**Exhibit B** is a plat that shows the Shiprock 5 Fed Com No. 717H well in relation to the adjoining spacing units/tracts to the east.

EOG is the operator of the spacing units to the east, however, ownership between the overriding royalty interest owners is diverse between the subject spacing unit and the affected spacing unit/tracts to the east. **Exhibit C** is a certification from the landman indicating that he has reviewed the tracts affected by this request. Exhibit C includes a list of the affected parties and proof that a copy of this application, including exhibits, was mailed to each affected party. This notice advises affected parties that any objection must be filed in writing with the Division within 20 days from the date the Division receives the application.

- EOG Resources, Inc. 5509 Champions Dr. Midland, TX 79706
- Fortuna III Permian, LLC
   Waugh Dr., Ste 1200
   Houston, TX 77007
- 3. NHPP Permian, LLC 55 Waugh Dr., Ste 1200 Houston, TX 77007
- 4. FR Energy, LLC 55 Waugh Dr., Ste 1200 Houston, TX 77007
- Bureau of Land Management 301 Dinosaur Tr. Santa Fe, NM 87504