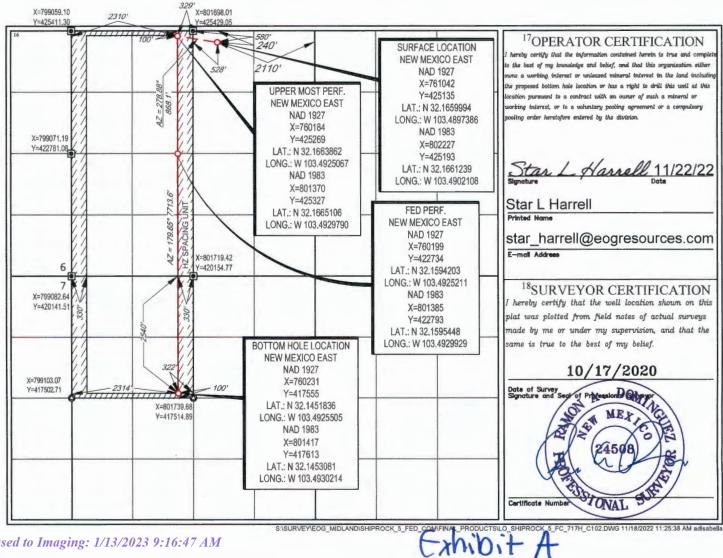

location will allow EOG to use its preferred well spacing plan for horizontal wells, which will prevent waste.

**Exhibit A** is the C-102 showing the location of the well, including the proposed unorthodox completed interval. The completed interval encroaches on the spacing unit/tracts to the east.

**FORM C-102** Revised August 1, 2011 Submit one copy to appropriate **District Office** 

AMENDED REPORT

WELL LOCATION AND ACREAGE DEDICATION PLAT

| <sup>1</sup> API Number<br>30-025-50772 | <sup>2</sup> Pool Code<br>98094 | Bobcat Draw; Upper Wolfcamp |  |  |  |
|-----------------------------------------|---------------------------------|-----------------------------|--|--|--|
| <sup>4</sup> Property Code<br>331512    | SHIPROCK 5 FED                  | COM 717H                    |  |  |  |
| 70GRID No. 7377                         | *Operator Name EOG RESOURCES,   | INC. Selevation 3416'       |  |  |  |

<sup>10</sup>Surface Location

| UL or lot no. | Section | Township | Range | Lot Idn | Feet from the | North/South line | Feet from the | East/West line | County |
|---------------|---------|----------|-------|---------|---------------|------------------|---------------|----------------|--------|
| 2             | 5       | 25-S     | 34-E  | -       | 240'          | NORTH            | 2110'         | EAST           | LEA    |

11 Pottom Hole Location If Different From Surface

| UL or lot no.                        | Section 8                | Township 25-S | Range<br>34-E     | Lot Idn | Feet from the 2540' | North/South line NORTH | Feet from the 2314'                   | East/West line WEST | LEA |
|--------------------------------------|--------------------------|---------------|-------------------|---------|---------------------|------------------------|---------------------------------------|---------------------|-----|
| <sup>12</sup> Dedicated Acres 479.80 | <sup>13</sup> Joint or I | nfill 14Co    | onsolidation Code | 15Order | No.                 |                        | · · · · · · · · · · · · · · · · · · · |                     |     |

No allowable will be assigned to this completion until all interests have been consolidated or a non-standard unit has been approved by the division.