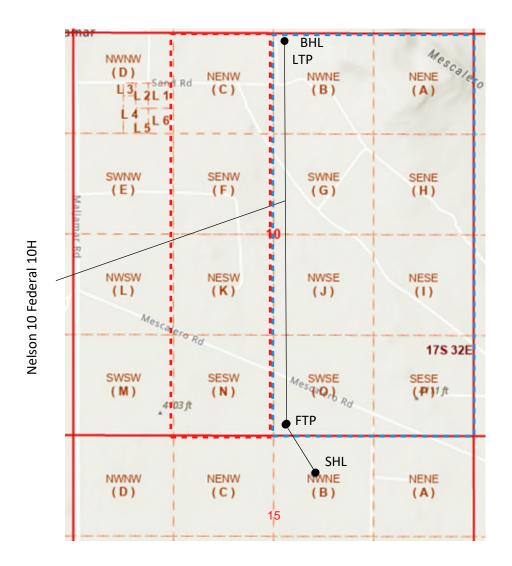

The adjoining units which the unorthodox location encroaches are located in T17S R32E, Section 10, Units C, F, K and N.

Approval of the unorthodox, completed interval will allow for efficient spacing of horizontal wells and thereby prevent waste.

KZ 06/29/2018

Spur Energy Partners LLC
Nelson 10 Federal 10H
Section 15 Township 17 South, Range 32 East
Lea County, New Mexico

Red Outline - Affected Tracts
Blue Outline - Horizontal Spacing Unit

Page 6 of 8

Application of Non-Standard Location - Service List Spur Energy Partners LLC NELSON 10 FEDERAL 10H

New Mexico Oil Conservation Division 1220 South St. Francis Dr. Santa Fe, NM 87505 Uploaded online

Section 10 T17S R32E, Units C, F, K and N, Lea County
Operator of Record