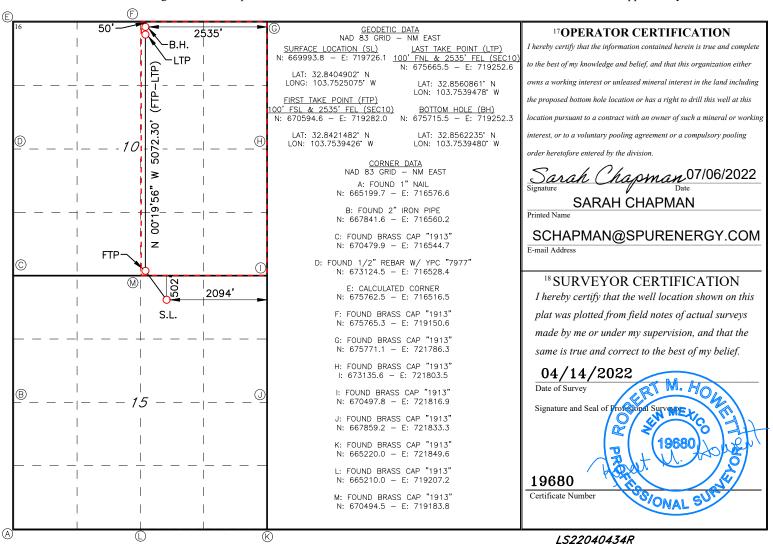

Phone: (505) 476-3460 Fax: (505) 476-3462

State of New Mexico
Energy, Minerals & Natural Resources Department
OIL CONSERVATION DIVISION
1220 South St. Francis Dr.
Santa Fe, NM 87505

Form C-102 Revised August 1, 2011 Submit one copy to appropriate District Office

■ AMENDED REPORT

## WELL LOCATION AND ACREAGE DEDICATION PLAT

| <sup>1</sup> API Numbe     | er | 2 Pool Code | <sup>3</sup> Pool Name |                          |  |  |  |  |
|----------------------------|----|-------------|------------------------|--------------------------|--|--|--|--|
| 30-025- 44500              |    |             | MALJAMAR; YESO, WEST   |                          |  |  |  |  |
| <sup>4</sup> Property Code |    | 5 Pro       | pperty Name            | <sup>6</sup> Well Number |  |  |  |  |
|                            |    | 10H         |                        |                          |  |  |  |  |
| 7 OGRID NO.                |    | 8 Op        | erator Name            | 9Elevation               |  |  |  |  |
| 328947                     |    | 4084'       |                        |                          |  |  |  |  |

<sup>10</sup> Surface Location

| Surface Eccation                                             |         |          |       |         |               |                  |               |                |        |
|--------------------------------------------------------------|---------|----------|-------|---------|---------------|------------------|---------------|----------------|--------|
| UL or lot no.                                                | Section | Township | Range | Lot Idn | Feet from the | North/South line | Feet From the | East/West line | County |
| В                                                            | 15      | 17S      | 32E   |         | 502           | NORTH            | 2094          | EAST           | LEA    |
| <sup>11</sup> Bottom Hole Location If Different From Surface |         |          |       |         |               |                  |               |                |        |
| UL or lot no.                                                | Section | Township | Range | Lot Idn | Feet from the | North/South line | Feet from the | East/West line | County |
| l R                                                          | 10      | 179      | 32F   |         | 50            | NORTH            | 2535          | EVCL.          | LEA    |

 B
 10
 17S
 32E
 50
 NORTH
 2535
 EAST
 LEA

 12 Dedicated Acres
 13 Joint or Infill
 14 Consolidation Code
 15 Order No.

 320
 NSL:

No allowable will be assigned to this completion until all interest have been consolidated or a non-standard unit has been approved by the division.

| Intent                                                                                                                                                                                                                                                                                                                                                                                                                                                                                                                                                                                                                                                                                                                                                                                                                                                                                                                                                                                                                                                                                                                                                                                                                                                                                                                                                                                                                                                                                                                                                                                                                                                                                                                                                                                                                                                                                                                                                                                                                                                                                                                         | X           | As Dril                   | led          |           |                       |                                     |                   |          |        |       |                     |               |                    |
|--------------------------------------------------------------------------------------------------------------------------------------------------------------------------------------------------------------------------------------------------------------------------------------------------------------------------------------------------------------------------------------------------------------------------------------------------------------------------------------------------------------------------------------------------------------------------------------------------------------------------------------------------------------------------------------------------------------------------------------------------------------------------------------------------------------------------------------------------------------------------------------------------------------------------------------------------------------------------------------------------------------------------------------------------------------------------------------------------------------------------------------------------------------------------------------------------------------------------------------------------------------------------------------------------------------------------------------------------------------------------------------------------------------------------------------------------------------------------------------------------------------------------------------------------------------------------------------------------------------------------------------------------------------------------------------------------------------------------------------------------------------------------------------------------------------------------------------------------------------------------------------------------------------------------------------------------------------------------------------------------------------------------------------------------------------------------------------------------------------------------------|-------------|---------------------------|--------------|-----------|-----------------------|-------------------------------------|-------------------|----------|--------|-------|---------------------|---------------|--------------------|
| API#                                                                                                                                                                                                                                                                                                                                                                                                                                                                                                                                                                                                                                                                                                                                                                                                                                                                                                                                                                                                                                                                                                                                                                                                                                                                                                                                                                                                                                                                                                                                                                                                                                                                                                                                                                                                                                                                                                                                                                                                                                                                                                                           | 025-        |                           |              |           |                       |                                     |                   |          |        |       |                     |               |                    |
| 30-025- Operator Name: SPUR ENERGY PARTNERS LLC                                                                                                                                                                                                                                                                                                                                                                                                                                                                                                                                                                                                                                                                                                                                                                                                                                                                                                                                                                                                                                                                                                                                                                                                                                                                                                                                                                                                                                                                                                                                                                                                                                                                                                                                                                                                                                                                                                                                                                                                                                                                                |             |                           |              |           |                       | Property Name:<br>NELSON 10 FEDERAL |                   |          |        |       |                     |               | Well Number<br>10H |
| Kick C                                                                                                                                                                                                                                                                                                                                                                                                                                                                                                                                                                                                                                                                                                                                                                                                                                                                                                                                                                                                                                                                                                                                                                                                                                                                                                                                                                                                                                                                                                                                                                                                                                                                                                                                                                                                                                                                                                                                                                                                                                                                                                                         | Off Point   | (KOP)                     |              |           |                       |                                     |                   |          |        |       |                     |               |                    |
| UL                                                                                                                                                                                                                                                                                                                                                                                                                                                                                                                                                                                                                                                                                                                                                                                                                                                                                                                                                                                                                                                                                                                                                                                                                                                                                                                                                                                                                                                                                                                                                                                                                                                                                                                                                                                                                                                                                                                                                                                                                                                                                                                             | Section     | Township                  | Range        | Lot       | Feet                  | F                                   | rom N/S           | Feet     | :      | From  | n E/W               | County        |                    |
| Latitu                                                                                                                                                                                                                                                                                                                                                                                                                                                                                                                                                                                                                                                                                                                                                                                                                                                                                                                                                                                                                                                                                                                                                                                                                                                                                                                                                                                                                                                                                                                                                                                                                                                                                                                                                                                                                                                                                                                                                                                                                                                                                                                         | lde         |                           |              |           | Longitu               | ıde                                 |                   |          |        |       |                     | NAD           |                    |
| First T                                                                                                                                                                                                                                                                                                                                                                                                                                                                                                                                                                                                                                                                                                                                                                                                                                                                                                                                                                                                                                                                                                                                                                                                                                                                                                                                                                                                                                                                                                                                                                                                                                                                                                                                                                                                                                                                                                                                                                                                                                                                                                                        | Section     | t (FTP)  Township  17S    | Range<br>32E | Lot       | Feet<br>100           |                                     | rom N/S           | Feet 253 |        | From  | n E/W<br>ST         | County<br>LEA |                    |
| Latitude   Longitude   Congitude   Congitu |             |                           |              |           |                       |                                     | <u> </u>          | NAD83    |        |       |                     |               |                    |
| Last T                                                                                                                                                                                                                                                                                                                                                                                                                                                                                                                                                                                                                                                                                                                                                                                                                                                                                                                                                                                                                                                                                                                                                                                                                                                                                                                                                                                                                                                                                                                                                                                                                                                                                                                                                                                                                                                                                                                                                                                                                                                                                                                         | Section     | t (LTP)  Township  17S    | Range<br>32E | Lot       | Feet<br>100           | From I                              | N/S Fee           |          | From I |       | Count<br><b>LEA</b> |               |                    |
| Latitu 32.                                                                                                                                                                                                                                                                                                                                                                                                                                                                                                                                                                                                                                                                                                                                                                                                                                                                                                                                                                                                                                                                                                                                                                                                                                                                                                                                                                                                                                                                                                                                                                                                                                                                                                                                                                                                                                                                                                                                                                                                                                                                                                                     | de<br>85608 | 361                       |              | <b> </b>  | _                     | ngitude NAD NA NA                   |                   |          |        |       | D83                 |               |                    |
|                                                                                                                                                                                                                                                                                                                                                                                                                                                                                                                                                                                                                                                                                                                                                                                                                                                                                                                                                                                                                                                                                                                                                                                                                                                                                                                                                                                                                                                                                                                                                                                                                                                                                                                                                                                                                                                                                                                                                                                                                                                                                                                                |             | defining v                | vell for t   | the Horiz | zontal S <sub>l</sub> | pacing L                            | Jnit?             |          |        |       |                     |               |                    |
| If infil<br>Spacir                                                                                                                                                                                                                                                                                                                                                                                                                                                                                                                                                                                                                                                                                                                                                                                                                                                                                                                                                                                                                                                                                                                                                                                                                                                                                                                                                                                                                                                                                                                                                                                                                                                                                                                                                                                                                                                                                                                                                                                                                                                                                                             |             |                           | ide API i    |           | Jole, Ope             | rator Na                            | ime and           | well n   | umber  | for [ | Definir             | ng well fo    | r Horizontal       |
| Opei                                                                                                                                                                                                                                                                                                                                                                                                                                                                                                                                                                                                                                                                                                                                                                                                                                                                                                                                                                                                                                                                                                                                                                                                                                                                                                                                                                                                                                                                                                                                                                                                                                                                                                                                                                                                                                                                                                                                                                                                                                                                                                                           | rator Nar   | <sup>ne:</sup><br>'RGY PA | RTNE         | RS LL(    | <b>D</b>              |                                     | rty Name<br>ON 10 |          | ERAL   |       |                     |               | Well Number<br>60H |