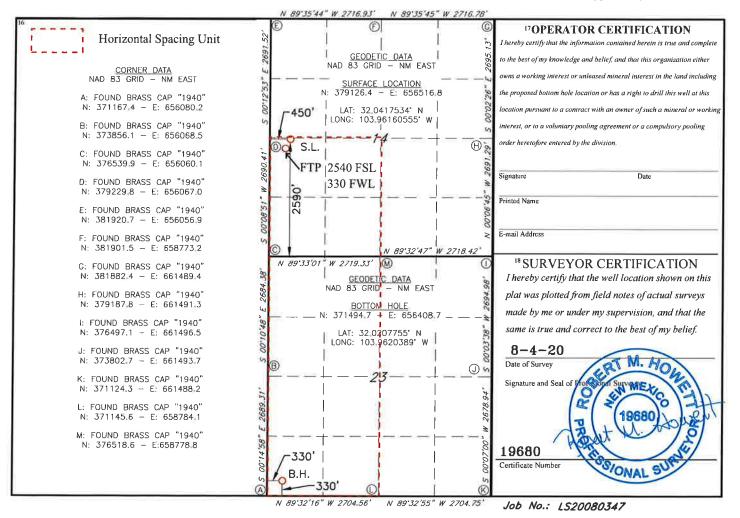

Re: Application for Unorthodox Well Locations Fuller 14/23 W1LM Fed Com #2H (API #30-015-49784) Surface Location: 2590 FSL & 450 FWL (Unit L) (Sec. 14) Proposed First Perf: 2540 FSL & 330 FWL (Unit L) (Sec. 14) Bottomhole Location: 330 FSL & 330 FWL (Unit M) (Sec. 23) Proposed Last Perf: 330 FSL & 330 FWL (Unit M) (Sec. 23)

Attached is a Form C-102 showing the surface, first take point, and bottomhole locations for the above captioned wells. Also, attached is a map showing the affected offset acreage, a horizontal well plan, and notice list.

AMENDED REPORT

|                                     | API Numbe  | WELL LOCATION AND ACREAGE DEDICATION PLAT<br>ar 2Pool Code 3 Pool Name |               |           |                                      |                     | me              |                |                                       |        |  |  |
|-------------------------------------|------------|------------------------------------------------------------------------|---------------|-----------|--------------------------------------|---------------------|-----------------|----------------|---------------------------------------|--------|--|--|
| 30                                  | -015-497   | 84                                                                     |               | 98220     |                                      | F                   | Purple Sage Wol |                | amp (Gas)                             |        |  |  |
| <sup>4</sup> Property Co            | de         |                                                                        |               | FULLE     | <sup>5</sup> Property N<br>R 14/23 W | Name<br>11LM FED CO | M               |                | <sup>6</sup> Well Number<br><b>2H</b> |        |  |  |
| 7 OGRID                             | NO.        |                                                                        |               | MEWE      | <sup>8 Operator N</sup><br>BOURNE OI | L COMPANY           |                 |                | <sup>9</sup> Elevation<br><b>2945</b> |        |  |  |
|                                     |            |                                                                        |               |           | <sup>10</sup> Surface                | Location            |                 |                |                                       |        |  |  |
| UL or lot no.                       | Section    | Township                                                               | Range         | Lot Idn   | Feet from the                        | North/South line    | Feet From the   | East/West line |                                       | County |  |  |
| L                                   | 14         | 26S                                                                    | 29E           |           | 2590                                 | SOUTH               | 450             | WES            | ST                                    | EDDY   |  |  |
|                                     |            |                                                                        | 11]           | Bottom H  | ole Location                         | If Different Fr     | om Surface      |                |                                       |        |  |  |
| UL or lot no.                       | Section    | Township                                                               | Range         | Lot Idn   | Feet from the                        | North/South line    | Feet from the   | East/We        | st line                               | County |  |  |
| Μ                                   | 23         | 26S                                                                    | 29E           |           | 330                                  | SOUTH               | 330             | WES            | 5T                                    | EDDY   |  |  |
| <sup>2</sup> Dedicated Acres<br>480 | 3 13 Joint | or Infill 14 (                                                         | Consolidation | Code 15 C | order No                             |                     |                 |                |                                       |        |  |  |