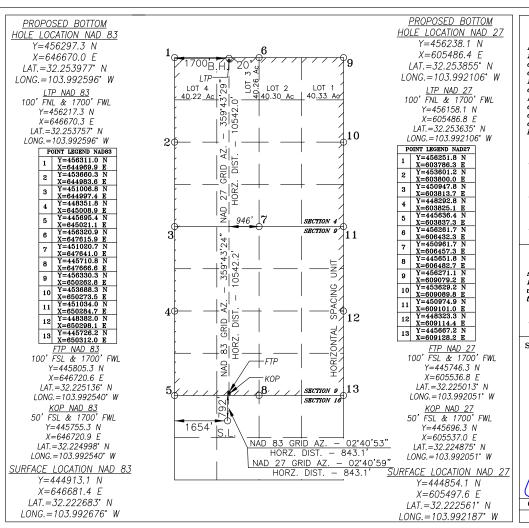

| API Number    | Pool Code   | Pool Name                  |           |  |  |
|---------------|-------------|----------------------------|-----------|--|--|
| 30-015-47194  | 98220       | PURPLE SAGE WOLFCAMP (GAS) |           |  |  |
| Property Code | Prop        | Property Name              |           |  |  |
| 328290        | HEADS CC 9_ | HEADS CC 9_4 FEDERAL COM   |           |  |  |
| OGRID No.     | Oper        | ator Name                  | Elevation |  |  |
| 16696         | OXY         | USA INC.                   | 2927.4'   |  |  |

#### Surface Location

| UL or lot No. | Section | Township | Range | Lot Idn | Feet from the | North/South line | Feet from the | East/West line | County |
|---------------|---------|----------|-------|---------|---------------|------------------|---------------|----------------|--------|
| С             | 16      | 24-S     | 29-E  |         | 792           | NORTH            | 1654          | WEST           | EDDY   |

## Bottom Hole Location If Different From Surface

| UL or lot No.   | Section | Township    | Range         | Lot Idn | Feet from the | North/South line | Feet from the | East/West line | County |
|-----------------|---------|-------------|---------------|---------|---------------|------------------|---------------|----------------|--------|
| 3               | 4       | 24-S        | 29-E          |         | 20            | NORTH            | 1700          | WEST           | EDDY   |
| Dedicated Acres | Joint o | r Infill Co | nsolidation ( | Code Or | der No.       |                  |               | •              |        |
| 1280            | Y       |             |               |         |               |                  |               |                |        |

## NO ALLOWABLE WILL BE ASSIGNED TO THIS COMPLETION UNTIL ALL INTERESTS HAVE BEEN CONSOLIDATED OR A NON-STANDARD UNIT HAS BEEN APPROVED BY THE DIVISION

#### OPERATOR CERTIFICATION

I hereby certify that the information I hereby certify that the information herein is true and complete to the best of my knowledge and belief, and that this organization either owns a working interest or unleased mineral interest in the land including the proposed bottom hole location or has a right to drill this well at this location pursuant to a contract with an owner of such mineral or working interest, or to a voluntary pooling agreement or a compulsory pooling order heretofore entered by the division.

Stephen Janacek Signature

12/08/2022

Date

STEPHEN JANACEK

Printed Name

STEPHEN\_JANACEK@OXY.COM

E-mail Address

#### SURVEYOR CERTIFICATION

I hereby certify that the well location shown on this plat was plotted from field notes of actual surveys made by me or under my supervision, and that the same is true and correct to the best of my belief.

OCTOBER 21, 2022

Date of Survey

Signature & Seal of Professional Surveyor CHAD L. HARCRO

Certificate No. CHAD HARCROW 17777 W.O. #22-1031 DRAWN BY: AH

| eceined by COCP: A/20/2023 2:41:18                                           | State of New Mexico                                      | Form C-103 of                                  |
|------------------------------------------------------------------------------|----------------------------------------------------------|------------------------------------------------|
| Office<br><u>District I</u> – (575) 393-6161                                 | Energy, Minerals and Natural Resources                   | Revised July 18, 2013                          |
| 1625 N. French Dr., Hobbs, NM 88240<br><u>District II</u> – (575) 748-1283   |                                                          | WELL API NO.<br>30-015-47589                   |
| 811 S. First St., Artesia, NM 88210                                          | OIL CONSERVATION DIVISION                                | 5. Indicate Type of Lease                      |
| <u>District III</u> – (505) 334-6178<br>1000 Rio Brazos Rd., Aztec, NM 87410 | 1220 South St. Francis Dr.                               | STATE FEE                                      |
| <u>District IV</u> – (505) 476-3460<br>1220 S. St. Francis Dr., Santa Fe, NM | Santa Fe, NM 87505                                       | 6. State Oil & Gas Lease No.                   |
| 87505                                                                        | ICES AND REPORTS ON WELLS                                | 7. Lease Name or Unit Agreement Name           |
| (DO NOT USE THIS FORM FOR PROPO                                              | SALS TO DRILL OR TO DEEPEN OR PLUG BACK TO A             | HEADS CC 9 4 FEDERAL COM                       |
| PROPOSALS.)                                                                  | CATION FOR PERMIT" (FORM C-101) FOR SUCH                 | _                                              |
| 1. Type of Well: Oil Well                                                    | Gas Well Other                                           | 8. Well Number 44H                             |
| 2. Name of Operator OXY USA INC                                              |                                                          | 9. OGRID Number<br>16696                       |
| 3. Address of Operator                                                       |                                                          | 10. Pool name or Wildcat                       |
|                                                                              | ITE 110, HOUSTON TX 77046                                | PURPLE SAGE WOLFCAMP (GAS)                     |
| 4. Well Location Unit Letter B:                                              | 949 feet from the NORTH line and                         | 1805 feet from the EAST line                   |
| Section 16                                                                   | Township 24S Range 29E                                   | 1805 feet from the EAST line  NMPM County EDDY |
| Section 10                                                                   | 11. Elevation (Show whether DR, RKB, RT, GR,             | ,                                              |
|                                                                              |                                                          |                                                |
| 12 (1 1                                                                      | A CALL CALL                                              | D ( Od D )                                     |
| 12. Check A                                                                  | Appropriate Box to Indicate Nature of Notice             | ce, Report or Other Data                       |
| NOTICE OF IN                                                                 | ITENTION TO: SI                                          | UBSEQUENT REPORT OF:                           |
| PERFORM REMEDIAL WORK                                                        | PLUG AND ABANDON REMEDIAL W                              | <del>_</del>                                   |
| TEMPORARILY ABANDON                                                          |                                                          | DRILLING OPNS. P AND A                         |
| PULL OR ALTER CASING DOWNHOLE COMMINGLE                                      | MULTIPLE COMPL CASING/CEM                                | IENT JOB                                       |
| CLOSED-LOOP SYSTEM                                                           |                                                          |                                                |
|                                                                              | COMMINGLE - PLC 750-E 🕡 OTHER:                           |                                                |
|                                                                              | eleted operations. (Clearly state all pertinent details, |                                                |
|                                                                              | ork). SEE RULE 19.15.7.14 NMAC. For Multiple             | Completions: Attach wellbore diagram of        |
| proposed completion or rec                                                   | ompletion.                                               |                                                |
|                                                                              | proval to add HEADS CC 9_4 FEDERAL CO                    |                                                |
| • • • • • • • • • • • • • • • • • • • •                                      | ed pools of PURPLE SAGE WOLFCAMP (GAS) a                 | and currently approved proposed                |
| consolidated leases (CA WC                                                   | 9-4 T24S R29E) in PLC 750-E.                             |                                                |
| The facilities described in PLO                                              | C 750-E are unchanged – each facility has a sales-qu     | uality orifice meter (BLM gas FMP or           |
| equivalent meter) that continu                                               | ously measures gas volume before it leaves the facil     |                                                |
| gas FMP or equivalent meter                                                  | s allocated to each well based on well test.             |                                                |
| This request is for gas product                                              | ion only. Oil production will be handled through a       | n amendment to OLM-259 for Whomping            |
| Willow CTB Train #3 (F-1                                                     |                                                          | in unicidation to OLIVI 237 for Whomping       |
|                                                                              |                                                          |                                                |
|                                                                              |                                                          |                                                |
| Spud Date:                                                                   | Rig Release Date:                                        |                                                |
| L                                                                            |                                                          |                                                |
| I havely cortify that the information                                        | above is true and complete to the best of my knowle      | adge and halief                                |
| Thereby certify that the information                                         | above is true and complete to the best of my known       | edge and belief.                               |
| CICNIATURE Si                                                                | TITLE REGULATORY ENG                                     | DATE 01/04/2023                                |
| SIGNATURE                                                                    | IIILE REGULATORY ENG                                     | DATE 0 1/04/2023                               |
| Type or print name ERIC FORTIE                                               | R E-mail address: ERIC_FORT                              | ΓΙΕR@ΟΧΥ.COM PHONE: 713.497.2203               |
| For State Use Only                                                           |                                                          |                                                |
| APPROVED BY: Dean 19                                                         | M                                                        | eer <sub>DATE</sub> 01/20/2023                 |
| Conditions of Approval (if any):                                             |                                                          |                                                |