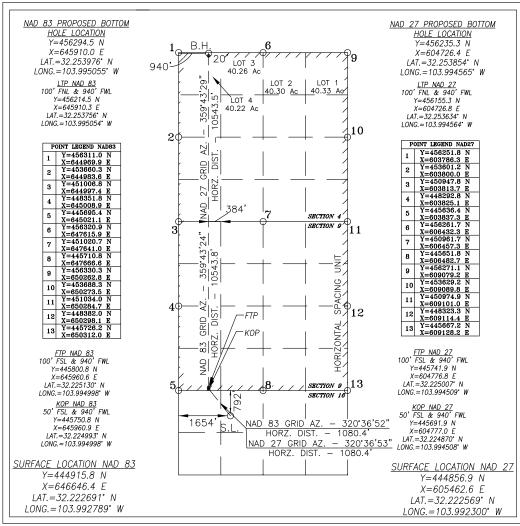

☑ AMENDED REPORT

WELL LOCATION AND ACREAGE DEDICATION PLAT

| API Number    | Pool Code   | Pool Name                  |           |  |  |
|---------------|-------------|----------------------------|-----------|--|--|
| 30-015-47339  | 98220       | PURPLE SAGE WOLFCAMP (GAS) |           |  |  |
| Property Code | Prop        | Property Name              |           |  |  |
| 328290        | HEADS CC 9_ | 4 FEDERAL COM              | 311H      |  |  |
| OGRID No.     | Oper        | ator Name                  | Elevation |  |  |
| 16696         | OXY         | USA INC.                   | 2927.5'   |  |  |

#### Surface Location

| UL or lot No. | Section | Township | Range | Lot Idn | Feet from the | North/South line | Feet from the | East/West line | County |
|---------------|---------|----------|-------|---------|---------------|------------------|---------------|----------------|--------|
| С             | 16      | 24-S     | 29-E  |         | 789           | NORTH            | 1619          | WEST           | EDDY   |

## Bottom Hole Location If Different From Surface

| UL or lot No.   | Section | Township    | Range         | Lot Idn | Feet from the | North/South line | Feet from the | East/West line | County |
|-----------------|---------|-------------|---------------|---------|---------------|------------------|---------------|----------------|--------|
| 4               | 4       | 24-S        | 29-E          |         | 20            | NORTH            | 940           | WEST           | EDDY   |
| Dedicated Acres | Joint o | r Infill Co | nsolidation ( | Code Or | der No.       |                  |               | •              |        |
| 1280            | Y       |             |               |         |               |                  |               |                |        |

NO ALLOWABLE WILL BE ASSIGNED TO THIS COMPLETION UNTIL ALL INTERESTS HAVE BEEN CONSOLIDATED OR A NON-STANDARD UNIT HAS BEEN APPROVED BY THE DIVISION

#### OPERATOR CERTIFICATION

I hereby certify that the information herein is true and complete to the best of my knowledge and belief, and that this organization either owns a working interest or unleased mineral interest in the land including the proposed bottom hole location or has a right to drill this well at this location pursuant to a contract with an owner of such mineral or working interest, or to a voluntary pooling agreement or a compulsory pooling order heretofore entered by the division.

Signature

12/07/2022 Date

STEPHEN JANACEK

Printed Name

STEPHEN\_JANACEK@OXY.COM

E-mail Address

#### SURVEYOR CERTIFICATION

I hereby certify that the well location shown on this plat was plotted from field notes of actual surveys made by me or under my supervision, and that the same is true and correct to the best of my belief.

OCTOBER 21, 2022

Date of Survey

Signature & Seal of Professional Surveyor

HARCAO

17777

17777

17777

Certificate No. CHAD HARCROW

W.O. #22-1032 D

DRAWN BY: AH

17777

| ceined by OCP Appropriate District: 1                                        | 8 PM State                         | of New Mex              | ico                                                     |                           | Form                         | C-103 of 8 |
|------------------------------------------------------------------------------|------------------------------------|-------------------------|---------------------------------------------------------|---------------------------|------------------------------|------------|
| Office<br><u>District I</u> – (575) 393-6161                                 | Energy, Mine                       | rals and Natura         | al Resources                                            |                           | Revised July                 |            |
| 1625 N. French Dr., Hobbs, NM 88240<br><u>District II</u> – (575) 748-1283   |                                    |                         |                                                         | WELL API N<br>30-015-4719 |                              |            |
| 811 S. First St., Artesia, NM 88210                                          |                                    | ERVATION I              |                                                         | 5. Indicate Ty            |                              |            |
| <u>District III</u> – (505) 334-6178<br>1000 Rio Brazos Rd., Aztec, NM 87410 |                                    | outh St. Franc          |                                                         | STATI                     | ·                            |            |
| <u>District IV</u> – (505) 476-3460                                          | Sant                               | a Fe, NM 875            | 05                                                      | 6. State Oil &            | c Gas Lease No.              |            |
| 1220 S. St. Francis Dr., Santa Fe, NM<br>87505                               |                                    |                         |                                                         |                           |                              |            |
| SUNDRY NO                                                                    | TICES AND REPORT                   |                         |                                                         | 7. Lease Nam              | ne or Unit Agreement         | Name       |
| (DO NOT USE THIS FORM FOR PROP<br>DIFFERENT RESERVOIR. USE "APPI             |                                    |                         | BACK TO A<br>SUCH                                       | HEADS CO                  | C 9_4 FEDERAL                | СОМ        |
| PROPOSALS.)                                                                  | <u></u>                            |                         |                                                         | 8. Well Num               |                              |            |
| <ol> <li>Type of Well: Oil Well</li> <li>Name of Operator</li> </ol>         | Gas Well Other                     | r                       |                                                         | 9. OGRID Ni               |                              |            |
| OXY USA INC                                                                  |                                    |                         |                                                         | 16696                     | umoei                        |            |
| 3. Address of Operator                                                       |                                    |                         |                                                         | 10. Pool nam              | e or Wildcat                 |            |
| 5 GREENWAY PLAZA SU                                                          | JITE 110, HOUST                    | ΓΟΝ TX 770 <sub>0</sub> | 46                                                      | PURPLE SA                 | AGE WOLFCAMP                 | (GAS)      |
| 4. Well Location                                                             |                                    |                         |                                                         |                           |                              |            |
|                                                                              |                                    | the NORTH               | line and 165                                            |                           | from the WEST                | line       |
| Section 16                                                                   | Township                           |                         | ge 29E                                                  | NMPM                      | County EDDY                  |            |
|                                                                              | 11. Elevation (Shor                | w whether DR, I         | RKB, RT, GR, etc.)                                      |                           |                              |            |
|                                                                              |                                    |                         |                                                         |                           |                              |            |
| 12. Check                                                                    | Appropriate Box to                 | o Indicate Nat          | ture of Notice 1                                        | Report or Otl             | her Data                     |            |
|                                                                              | 11 1                               |                         | ŕ                                                       | •                         |                              |            |
|                                                                              | NTENTION TO:                       |                         |                                                         |                           | REPORT OF:                   | 🗖          |
| PERFORM REMEDIAL WORK                                                        |                                    |                         | REMEDIAL WORK<br>COMMENCE DRII                          | _                         | ☐ ALTERING CASI<br>☐ P AND A | NG ∐       |
| TEMPORARILY ABANDON  PULL OR ALTER CASING                                    | ] CHANGE PLANS<br>] MULTIPLE COMPL | <del></del>             | CASING/CEMENT                                           |                           | J PANDA                      |            |
| DOWNHOLE COMMINGLE                                                           |                                    |                         | 0, (0), (0), (0), (1), (1), (1), (1), (1), (1), (1), (1 | 005                       | _                            |            |
| CLOSED-LOOP SYSTEM                                                           | _                                  |                         |                                                         |                           |                              |            |
| · · · · = · · ·                                                              | COMMINGLE – PLC 750-               |                         | OTHER:                                                  |                           |                              |            |
| 13. Describe proposed or com of starting any proposed v                      |                                    |                         |                                                         |                           |                              |            |
| proposed completion or re                                                    |                                    | 15./.14 NMAC.           | For Multiple Con                                        | npietions: Atta           | en wellbore diagram e        | 01         |
|                                                                              | •                                  |                         |                                                         |                           |                              |            |
| OXY USA INC requests a                                                       |                                    |                         |                                                         |                           |                              | be         |
| included in a currently appro                                                | -                                  |                         | AMP (GAS) and c                                         | currently approv          | ved proposed                 |            |
| consolidated leases (CA WC                                                   | ) 9-4 1248 R29E) in .              | PLC 750-E.              |                                                         |                           |                              |            |
| The facilities described in PI                                               | C 750-E are unchange               | d – each facility       | has a sales-quality                                     | orifice meter (           | (BLM gas FMP or              |            |
| equivalent meter) that contin                                                |                                    |                         |                                                         |                           |                              |            |
| gas FMP or equivalent meter                                                  | is allocated to each we            | ell based on well       | test.                                                   |                           |                              |            |
| This manual is fan as and 1.                                                 | -ti                                |                         | 11 - 1 411                                              | <del></del>               | M 250 for Whampin            | ~          |
| This request is for gas produ<br>Willow CTB Train #3 (F-                     |                                    | non will be nand        | ned through an am                                       | endment to OL             | M-259 for whompin            | g          |
| Willow CTB Train #3 (1                                                       | 13 12 13 K2)L).                    |                         |                                                         |                           |                              |            |
|                                                                              |                                    |                         |                                                         |                           |                              |            |
| Spud Date:                                                                   | T.                                 | Rig Release Date        |                                                         |                           |                              |            |
| Spud Bate.                                                                   |                                    | cig icelease Date       | ·•                                                      |                           |                              |            |
|                                                                              |                                    |                         |                                                         |                           |                              |            |
| I hereby certify that the informatio                                         | n above is true and con            | nplete to the bes       | t of my knowledge                                       | and belief.               |                              |            |
|                                                                              |                                    |                         |                                                         |                           |                              |            |
| SIGNATURE 23 Teach                                                           | <del>.</del> ·                     | TITI E RECIII           | ATORY ENGINE                                            | FR                        | DATE 01/04/2023              |            |
| SIONATURE 22 CM                                                              |                                    | TILE NEGOL              | ATONI LINGINE                                           | -LIX                      | DAIE O HOHIZUZO              |            |
| Type or print name ERIC FORTI                                                | ER                                 | E-mail address:         | ERIC_FORTIER                                            | @OXY.COM                  | PHONE: 713.497.2             | 2203       |
| For State Use Only                                                           |                                    |                         |                                                         |                           |                              |            |
| APPROVED BY: Dean 1                                                          | Mollure I                          | rim e Petrole           | um Engineer                                             |                           | DATE 01/20/2023              | }          |
| Conditions of Approval (if any):                                             | · mouve                            | 111LE. 3510             |                                                         |                           | DATE                         | ·<br>      |