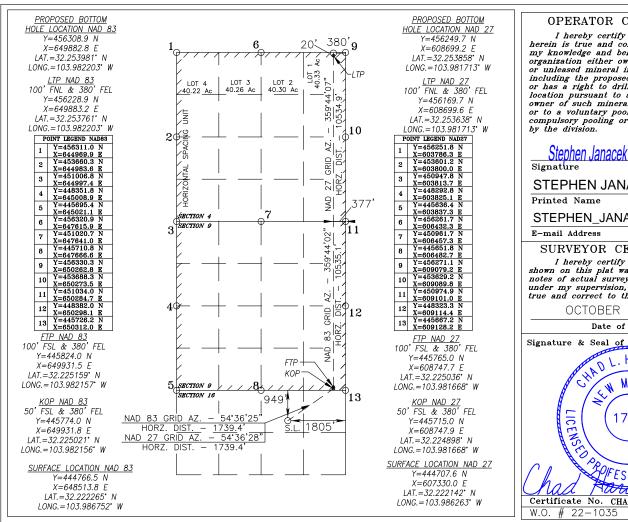

**☑** AMENDED REPORT

WELL LOCATION AND ACREAGE DEDICATION PLAT

| API Number    | Pool Code   | Pool Name                  |           |  |  |  |
|---------------|-------------|----------------------------|-----------|--|--|--|
| 30-015-47589  | 98220       | PURPLE SAGE WOLFCAMP (GAS) |           |  |  |  |
| Property Code | Prop        | Property Name              |           |  |  |  |
| 328290        | HEADS CC 9_ | HEADS CC 9_4 FEDERAL COM   |           |  |  |  |
| OGRID No.     | Oper        | ator Name                  | Elevation |  |  |  |
| 16696         | OXY         | USA INC.                   | 2927.1'   |  |  |  |

#### Surface Location

| UL or lot No. | Section | Township | Range | Lot Idn | Feet from the | North/South line | Feet from the | East/West line | County |
|---------------|---------|----------|-------|---------|---------------|------------------|---------------|----------------|--------|
| В             | 16      | 24-S     | 29-E  |         | 949           | NORTH            | 1805          | EAST           | EDDY   |

## Bottom Hole Location If Different From Surface

| UL or lot No.   | Section | Township                      | Range | Lot Idn | Feet from the | North/South line | Feet from the | East/West line | County |
|-----------------|---------|-------------------------------|-------|---------|---------------|------------------|---------------|----------------|--------|
| 1               | 4       | 24-S                          | 29-E  |         | 20            | NORTH            | 380           | EAST           | EDDY   |
| Dedicated Acres | Joint o | Joint or Infill Consolidation |       | Code Or | der No.       |                  |               |                |        |
| 1280            | Y       |                               |       |         |               |                  |               |                |        |

NO ALLOWABLE WILL BE ASSIGNED TO THIS COMPLETION UNTIL ALL INTERESTS HAVE BEEN CONSOLIDATED OR A NON-STANDARD UNIT HAS BEEN APPROVED BY THE DIVISION

# OPERATOR CERTIFICATION

I hereby certify that the information I hereby certify that the information herein is true and complete to the best of my knowledge and belief, and that this organization either owns a working interest or unleased mineral interest in the land including the proposed bottom hole location or has a right to drill this well at this location pursuant to a contract with an owner of such mineral or working interest, or to a voluntary pooling agreement or a compulsory pooling order heretofore entered by the division.

12/09/22

Date

STEPHEN JANACEK

STEPHEN\_JANACEK@OXY.COM

E-mail Address

#### SURVEYOR CERTIFICATION

I hereby certify that the well location shown on this plat was plotted from field notes of actual surveys made by me or under my supervision, and that the same is true and correct to the best of my belief.

OCTOBER 31, 2022

Date of Survey

Signature & Seal of Professional Surveyor CHAD L. HARCRO MEX/C ≥£W 0 R

29/FESSIONA Certificate No. CHAD HARCROW 17777 DRAWN BY: WN

District I
1625 N. French Dr., Hobbs, NM 88240
Phone: (575) 393-6161 Fax: (575) 393-0720