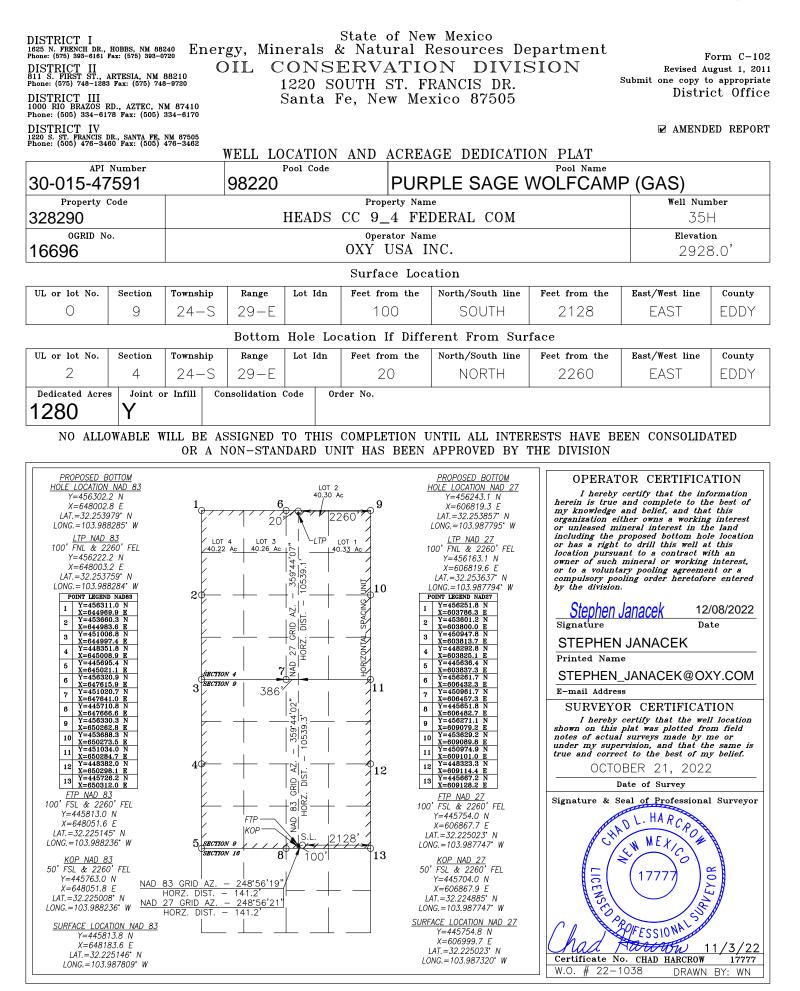

Re: Application for Administrative Approval of Non-Standard Location: Heads CC 9 4 Federal Com #35H– Purple Sage Wolfcamp Eddy County, New Mexico

Dear Mr. Lowe:

OXY USA Inc. respectfully requests administrative approval of a non-standard location for the Heads CC 9 4 Federal Com #35H well, API Number 30-015-47591, Property Code 328290.

The gas well is proposed to be completed in the Purple Sage Wolfcamp pool, Pool Code 98220, which has special pool rules specifying the completed interval must be located 330 feet from the exterior boundary of the applicable spacing unit. The proposed completed interval is projected as follows:

 Surface
 100 FSL, 2128 FEL, O, SEC 9, T24S, R29E

 First Take Point
 100 FSL, 2260 FEL, O, SEC 9, T24S, R29E

 Last Take Point
 100 FNL, 2260 FEL, LOT 2, SEC 4, T24S, R29E

 Bottom Hole
 20 FNL, 2260 FEL, LOT 2, SEC 4, T24S, R29E

This well is developing gas resources. This unorthodox location has been requested because a longer completed interval will allow for efficient spacing of horizontal wells and thereby prevent waste.

The Horizontal Spacing Unit will be 1280-acres including all of section 9 and section 4, T24S R29E.

| API #<br>30-015-47591 |                          |             |
|-----------------------|--------------------------|-------------|
| Operator Name:        | Property Name:           | Well Number |
| OXY USA INC.          | HEADS CC 9_4 FEDERAL COM | 35H         |

### Kick Off Point (KOP)

| UL<br>O             | Section<br>9           | Township 24S | Range<br>29E | Lot | Feet<br>50               | From N/S | Feet<br>2260 | From E/W | County<br>EDDY |
|---------------------|------------------------|--------------|--------------|-----|--------------------------|----------|--------------|----------|----------------|
| Latitu <b>32.</b> 2 | <sup>de</sup><br>22500 | )8           |              |     | Longitude <b>103.988</b> | 3236     |              |          | NAD<br>NAD 83  |

## First Take Point (FTP)

| UL<br>O | Section<br>9          | Township 24S | Range<br>29E | Lot                      | Feet<br>100             | From N/S | Feet<br>2260 | From E/W      | County<br>EDDY |
|---------|-----------------------|--------------|--------------|--------------------------|-------------------------|----------|--------------|---------------|----------------|
|         | Latitude<br>32.225145 |              |              | Longitude <b>103.988</b> | Longitude<br>103.988236 |          |              | NAD<br>NAD 83 |                |

## Last Take Point (LTP)

| UL                    | Section 4 | Township 24S | Range<br>29E | Lot<br>2 | Feet<br>100             | From N/S | Feet<br>2260 | From E/W | County<br>EDDY |
|-----------------------|-----------|--------------|--------------|----------|-------------------------|----------|--------------|----------|----------------|
| Latitude<br>32.253759 |           |              |              | •        | Longitude<br>103.988284 |          |              | NAD 83   |                |

Is this well the defining well for the Horizontal Spacing Unit? NO

Is this well an infill well?

YES

If infill is yes please provide API if available, Operator Name and well number for Defining well for Horizontal Spacing Unit.

| <sup>API #</sup><br>30-015-47340 |                        |             |
|----------------------------------|------------------------|-------------|
| Operator Name:                   | perty Name:            | Well Number |
| OXY USA INC.                     | ADS CC 9 4 FEDERAL COM | #312H       |