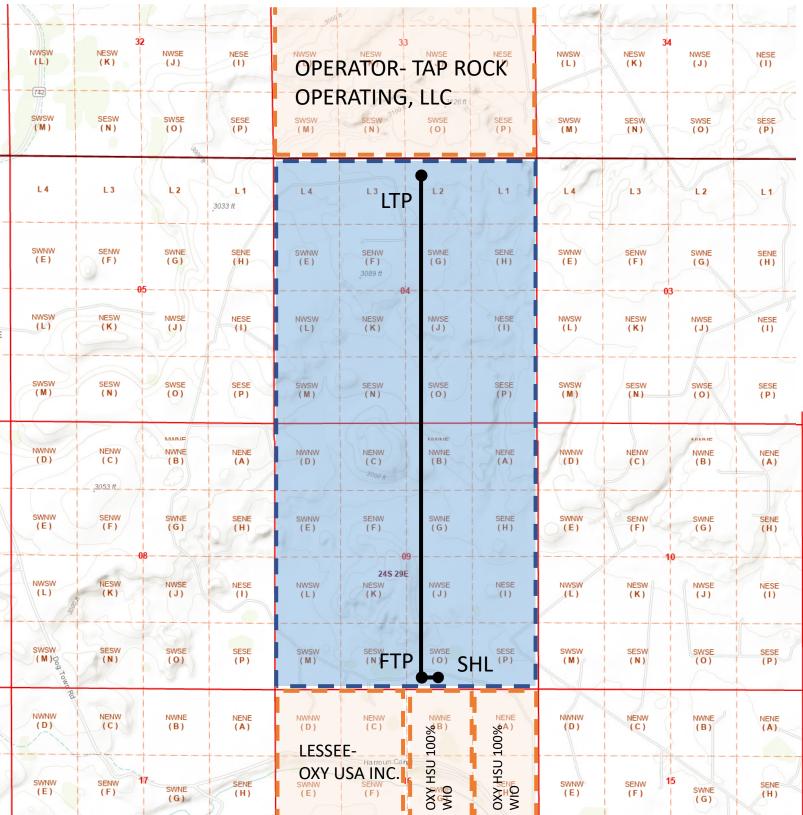

This well is developing gas resources. This unorthodox location has been requested because a longer completed interval will allow for efficient spacing of horizontal wells and thereby prevent waste.

The Horizontal Spacing Unit will be 1280-acres including all of section 9 and section 4, T24S R29E.

- To the North, the adjoining units which the unorthodox location encroaches are in T23S R29E, Section 33- Units I, J, K, L, M, N, O and P, and the Operator is Tap Rock Operating, LLC.
- To the South, the adjoining units which the unorthodox location encroaches are in T24S R29E, Section 16- Units A, B, C, D, E, F, G and H, which are 100% OXY USA INC working interest or OXY USA INC is the Lessee.

KZ 06/29/2018

NSL HSU

**OFFSET PARTY** 

HSU AND OFFSET PARTY MAP: PURPLE SAGE WOLFCAMP POOL OXY USA INC. HEADS CC 9 4 FEDERAL COM #35H 30-015-47591

Released to Imaging: 1/23/2023 9:16:58 AM

## Affected Persons

| Name                     | Street               | City     | State     | Zip Code       | Merged                    | USPS Tracking           |
|--------------------------|----------------------|----------|-----------|----------------|---------------------------|-------------------------|
|                          |                      |          | Surfa     | ace Owner      |                           |                         |
| OXY USA Inc.             |                      |          |           |                |                           |                         |
|                          |                      |          | Working I | nterest Owners |                           |                         |
| None- 100% OXY USA Inc.  |                      |          |           |                |                           |                         |
|                          |                      |          | Lessees a | and Operators  |                           |                         |
| OXY USA Inc.             |                      |          |           |                |                           |                         |
|                          |                      |          |           |                | Tap Rock Operating, LLC.  |                         |
| Tap Rock Operating, LLC. | 523 Park Point Drive | Golden   | CO        | 80401          | 523 Park Point Drive      |                         |
|                          |                      |          |           |                | Golden, CO 80401          | _9414811898765832546904 |
|                          |                      |          | Fe        | d Tracts       |                           |                         |
| Bureau of Land           |                      |          |           |                | Bureau of Land Management |                         |
| Management               | 620 E. Greene Street | Carlsbad | NM        | 88220-6292     | 620 E. Greene Street      |                         |
| Wallagement              |                      |          |           |                | Carlsbad, NM 88220-6292   | _9414811898765832546942 |
|                          |                      |          | Sta       | te Tracts      |                           |                         |
|                          |                      |          |           |                | State Land Office         |                         |
| State Land Office        | PO Box 1148          | Santa Fe | NM        | 87504          | PO Box 1148               |                         |
|                          |                      |          |           |                | Santa Fe, NM 87504        | _9414811898765832546935 |