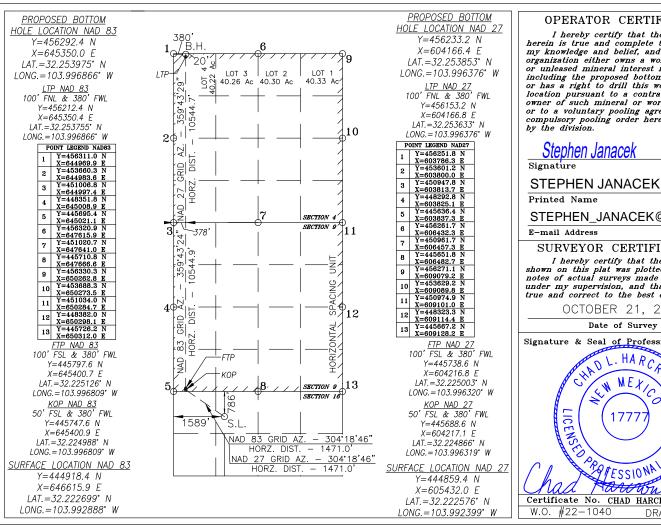

KZ 06/29/2018

HSU AND OFFSET PARTY MAP: PURPLE SAGE WOLFCAMP POOL OXY USA INC. HEADS CC 9 4 FEDERAL COM #42H 30-015-47195

|              |             |             |             |                     |                               | / 01                        |                     | < (24g)     |                |                       |             |
|--------------|-------------|-------------|-------------|---------------------|-------------------------------|-----------------------------|---------------------|-------------|----------------|-----------------------|-------------|
| NWSW<br>(L)  | NESW (K)    | NWSE (J)    | NESE<br>(1) |                     | RATOR-                        | TAP RO                      |                     | NWSW<br>(L) | NESW (K)       | 4<br>NWSE<br>(J)      | NESE<br>(1) |
| SWSW<br>('M) | SESW (N)    | SWSE (0)    | SESE (P)    | OPEI<br>swsw<br>(M) | RATING<br>SESW<br>(N)         | , LL © 26 ft<br>SWSE<br>(O) | SESE<br>(P)         | swsw<br>(M) | SESW (N)       | SWSE<br>(O)           | SESE (P)    |
| L4           | L3          | L2          | L1          | LTF                 | L3                            | L2                          | A <sub>L1</sub>     | L4          | L <sub>3</sub> | L2                    | L1          |
| SWNW<br>(E)  | SENW (F)    | SWNE (G)    | SENE (H)    | SWNW<br>(E)         | SENW<br>(F)<br>3089 ft        | SWNE<br>(G)                 | SENE (H)            | SWNW<br>(E) | SENW<br>(F)    | SWNE (G)              | SENE (H)    |
| NWSW (L)     | NESW (K)    | NWSE (J)    | NESE (4)    | lwsw<br>(L)         | NESW (K)                      | NWSE<br>(J)                 | NESE<br>(1)         | NWSW<br>(L) | NESW (K)       | NWSE (J)              | NESE<br>(1) |
| swsw<br>(M)  | SESW (N)    | SWSE (O)    | SESE (P)    | wsw<br>M)           | SESW (N)                      | swse<br>(0)                 | SESE (P)            | swsw<br>(M) | SESW (N)       | SWSE (O)              | SESE (P)    |
| NWNW (D)     | NENW (C)    | NWNE (B)    | NENE (A)    | WNW (D)             | NENW (C)                      | NWNE (B)                    | NENE (A)            | NWNW<br>(D) | NENW<br>(C)    | NWNE (B)              | NENE (A)    |
| swnw<br>(E)  | 3053.ft     | SWNE (G)    | SENE (H)    | WNW<br>(E)          | SENW (F)                      | SWNE (G)                    | SENE (H)            | SWNW (E)    | SENW (F)       | SWNE (G)              | SENE (H)    |
| NWSW (L)     | NESW (K)    | NWSE (J)    | NESE<br>(I) | wsw<br>(L)          | 24S 29E<br>NESW<br>(K)        | NWSE (J)                    | NESE<br>(I)         | NWSW<br>(L) | NESW (K)       | NWSE (J)              | NESE (I)    |
| SWSW (M)     | SESW (N)    | SWSE (O)    | SESE (P)    | WENT F              | SESW (N)                      | SWSE (0)                    | SESE (P)            | SWSW<br>(M) | SESW<br>(N)    | SWSE (O)              | SESE (P)    |
| NWNW (D)     | NENW<br>(C) | NWNE<br>(B) | NENE<br>(A) | NWNW<br>(D)         | SHL<br>(c)                    | NWNE<br>(B)                 | NENE<br>%A)         | NWNW<br>(D) | NENW<br>(C)    | NWNE (B)              | NENE (A)    |
| SWNW (E)     | SENW (F)    | SWNE (G)    | SENE (H)    | OXY US              | Harroun Car<br>SA INC.<br>(F) | OXY HSU 100%                | OXYHSU 100%<br>WION | SWNW<br>(E) | SENW (F)       | 15<br>  SWNE<br>  (G) | SENE (H)    |
| Released to  | Imaging:    | 1/23/2023 9 | 2:20:24 AM  |                     | 2                             |                             |                     |             |                | 8-                    |             |