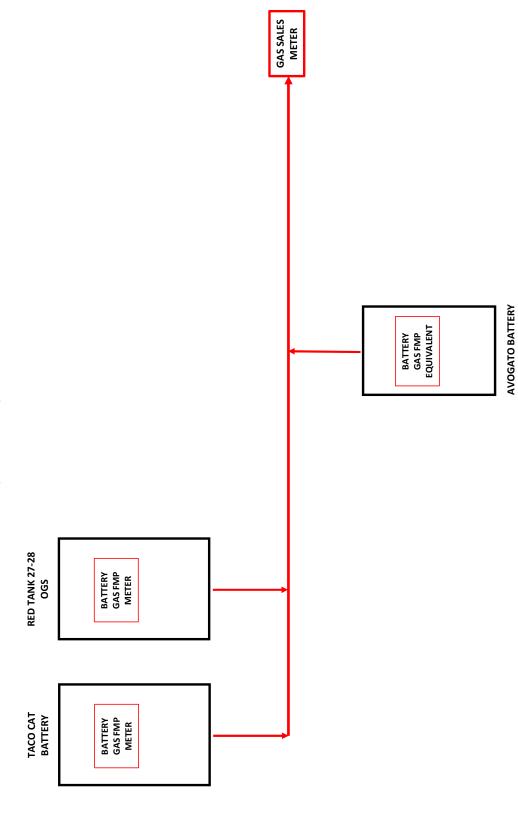

#### Dear Interest Owner:

This is to advise you that OXY USA INC is filing an application with the NMOCD to commingle gas production at the facilities listed above. Each facility has a sales-quality orifice meter (BLM gas FMP or equivalent meter) that continuously measures gas volume before it leaves the facility. Any commingling of wells upstream of these meters has been approved according to the Orders for each individual facility (listed above).