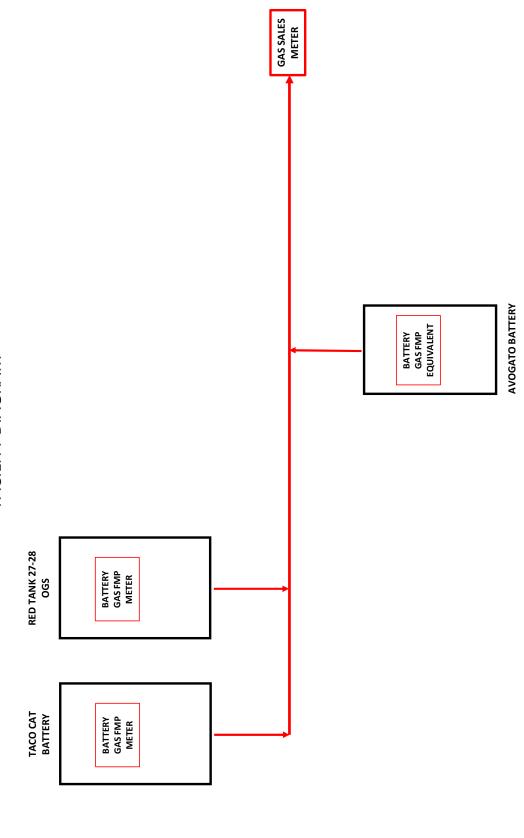

#### Dear Interest Owner:

This is to advise you that OXY USA INC is filing an application with the NMOCD to commingle gas production at the facilities listed above. Each facility has a sales-quality orifice meter (BLM gas FMP or equivalent meter) that continuously measures gas volume before it leaves the facility. Any commingling of wells upstream of these meters has been approved according to the Orders for each individual facility (listed above).