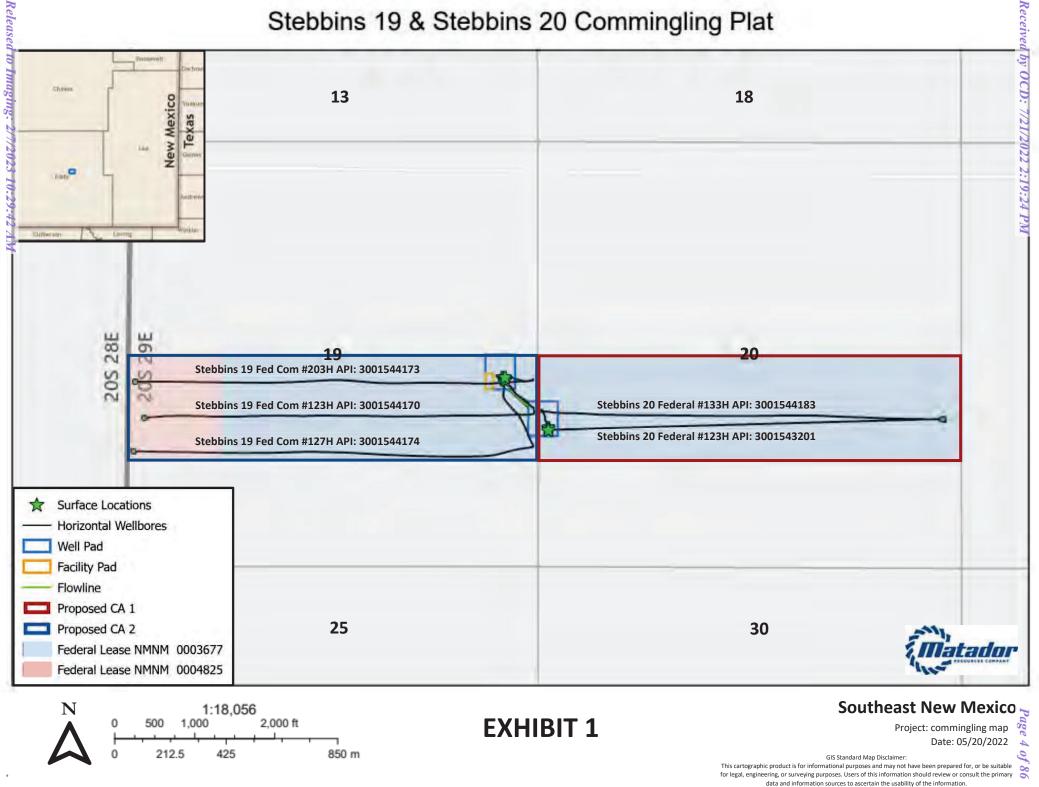

**Exhibit 1** is a land plat showing Matador's current development plan, well pads, and central tank battery ("Facility Pad") in the subject area. The plat also identifies the wellbores (including surface/bottomhole locations) and lease/spacing unit boundaries.

# Stebbins 19 & Stebbins 20 Commingling Plat

District I 1625 N French Drive, Hobbs, NM 88240 District II 811 S First St, Artesia, NM 88210 District III 1000 Rio Brazos Road, Aztec, NM 87410 District IV 1220 S St Francis Dr, Santa Fe, NM 87505