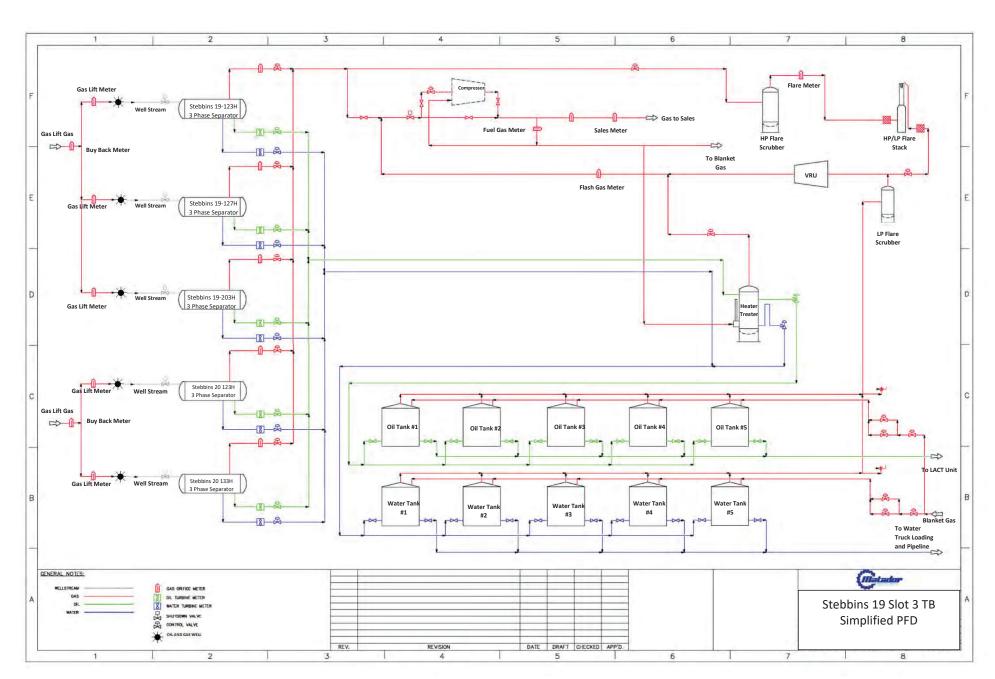

To Whom This May Concern,

Matador Production Company ("Matador"), OGRID: 228937, requests to surface commingle oil and gas production from five (5) distinct wells located on the Lands and future production from the Lands as described herein. All wells will be metered through individual test separators with an oil turbine meter and gas orifice meter. The gas commingling will occur after individual measurement at each well. Gas exiting each well test flows into one gathering line, as depicted on **Exhibit A**, the Longwood Gathering line. Each well on the Lands will have its own test separator with an orifice meter manufactured and assembled in accordance with American Gas Association (AGA) specifications. All primary and secondary Electronic Flow Measurement (EFM) equipment is tested and calibrated by a reputable third-party measurement company in accordance with industry specifications.

The orifice meter is the preferred measurement device utilized by midstream and E&P companies in natural gas measurement. The gas samples are obtained at the time of the meter testing/calibration and the composition and heating value are determined by a laboratory in accordance with American Petroleum Institute (API) specifications to ensure accurate volume and Energy (MMBTU) determinations. See example from Fesco Laboratory attached as **Exhibit B** hereto.

The flow stream from each wellhead is demonstrated in the Process Flow Diagram (PFD) attached as **Exhibit A** hereto. The PFD shows that the water, oil, and gas leave the wellbore and flow into a wellhead test separator which separates the oil, gas, and water. The oil is measured via turbine meter which is calibrated periodically in accordance with industry specifications by a third party measurement company for accuracy. The gas is measured on a volume and MMBTU basis by an orifice meter and supporting EFM equipment in accordance with American Petroleum Association (API) Chapter 21.1. The gas is then sent into a gathering line where it is commingled with each of the other wells' metered gas. The gathering line gas is then metered by another orifice meter at the tank battery check to show the total volume of gas leaving the Tank Battery. This meter is tested and calibrated in accordance with industry specifications and volume and energy are determined on an hourly, daily, and monthly basis. Once the gas exits this final tank battery sales check it travels directly into a third party sales connect meter. Longwood Gathering has its own orifice meter that measures the gas for custody transfer. These meters are also calibrated periodically to ensure the measurement accuracy.