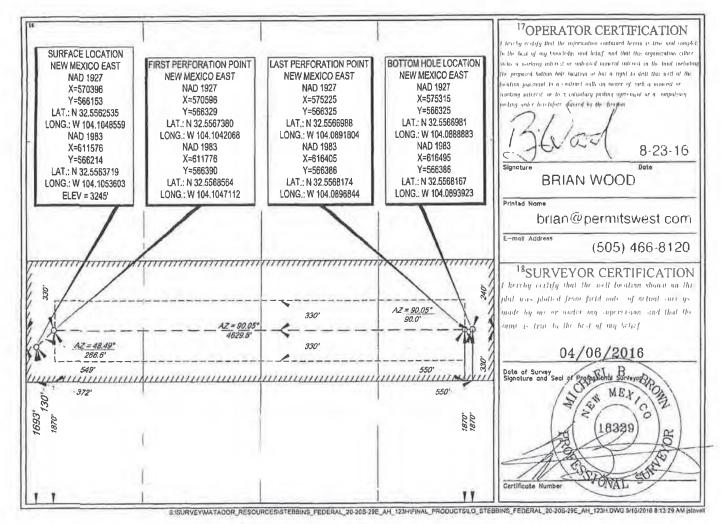

|                              |                          | W                       | ELL LOO             | CATION                          | AND ACRE                            | AGE DEDICA                        | TION PLAT          | Bone Spring            | g 2nd Carb       |  |  |  |
|------------------------------|--------------------------|-------------------------|---------------------|---------------------------------|-------------------------------------|-----------------------------------|--------------------|------------------------|------------------|--|--|--|
| 30-015                       | API Number               |                         |                     | <sup>2</sup> Pool Code<br>98015 |                                     | WC-015 G-04 S202920D, BONE SPRING |                    |                        |                  |  |  |  |
| 3150                         | Code                     |                         | STI                 | EBBINS                          | <sup>3</sup> Property Nar<br>20 FED | me                                |                    |                        | l Number<br>L23H |  |  |  |
| 'OGRID<br>22893              |                          | Y                       | 'Elevation<br>3245' |                                 |                                     |                                   |                    |                        |                  |  |  |  |
|                              |                          |                         |                     |                                 | <sup>10</sup> Surface Loc           | ation                             |                    |                        |                  |  |  |  |
| UL or lot no.<br>L           | Section<br>20            | Township<br>20-S        | Range<br>29-E       | Lot Idn                         | Feet from the 1693'                 | North/South line                  | Feet from the 130' | East/West line<br>WEST | County<br>EDDY   |  |  |  |
| UL or lot no.                | Section                  | Township                | Range               | Lot Idn                         | Feet from the                       | North/South line                  | Feet from the      | Eust/West line         | County           |  |  |  |
| I                            | 20                       | 20-S                    | 29-E                | -                               | 1870'                               | SOUTH                             | 240'               | EAST                   | EDDY             |  |  |  |
| <sup>2</sup> Dedicated Acres | <sup>13</sup> Joint or 1 | Infill <sup>14</sup> Co | msolidation Code    | <sup>  \$</sup> Order           | No.                                 |                                   |                    |                        |                  |  |  |  |

No allowable will be assigned to this completion until all interests have been consolidated or a non-standard unit has been approved by the division.

Released to Imaging: 2/7/2023 10:29:42 AM

| District I<br>1625 N. French Dr., Hobbs, NM 88240                                                                                                         | NIN OIL CONSERVATION<br>State of New Mexicoantesia district |        | FORM C-102                                 |
|-----------------------------------------------------------------------------------------------------------------------------------------------------------|-------------------------------------------------------------|--------|--------------------------------------------|
| Phone: (575) 393-6161 Fax: (575) 393-0720                                                                                                                 | Energy, Minerals & Natural Resources 2017                   |        | Revised August 1, 2011                     |
| District 11<br>811 S. First St., Artesia, NM 88210<br>Phone: (575) 748-1283 Fax: (575) 748-9720<br>District III<br>1000 Rio Brazos Road, Aztec, NM 87410  | Department<br>OIL CONSERVATION DIVISION                     | Submit | one copy to appropriate<br>District Office |
| Phone: (505) 334-6178 Fax: (505) 334-6170<br><u>District IV</u><br>1220 S St Francis Dr , Sante Fe, NM 87505<br>Phone: (505) 476-3460 Fax: (505) 476-3462 | 1220 South St. Francis Dr.<br>Sante Fe, NM 87505            |        | AMENDED REPORT                             |