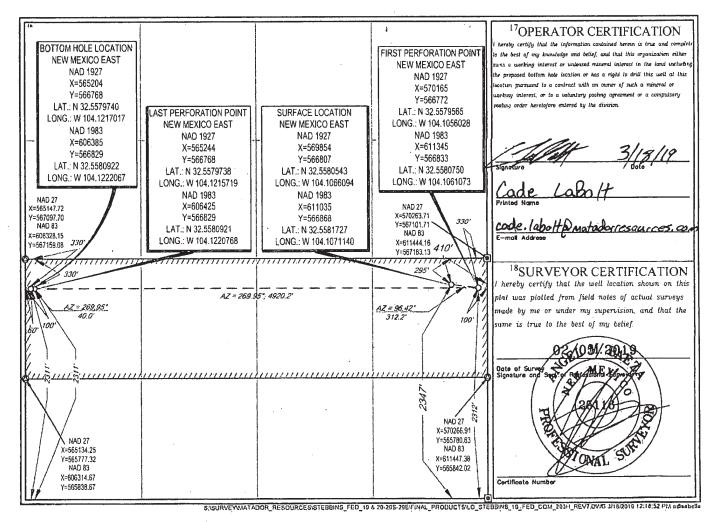

**Exhibit 1** is a land plat showing Matador's current development plan, well pads, and central tank battery ("Facility Pad") in the subject area. The plat also identifies the wellbores (including surface/bottomhole locations) and lease/spacing unit boundaries.

# **EXHIBIT 3**

| District 1<br>1625 N. French Dr., Hobbs, NM 88240<br>Phone: (575) 393-6161 Fax: (575) 393-0720<br>District 11<br>811 S. First St., Artesia, NM 88210<br>Phone: (575) 748-1283 Fax: (575) 748-9720<br>District 111<br>1000 Rio Brazos Road, Aztec, NM 87410<br>Phone: (505) 334-6178 Fax: (505) 334-6170<br>District IV<br>1220 S. St. Francis Dr., Sante Fe, NM 87505<br>Phone: (505) 476-3460 Fax: (505) 476-3462 |                          |                          | H                                                       | Energy, I                                                 | Departr                  | Natural Restur            | SIA DISTRICT       | OM F<br>Submit or     | FORM C-102<br>tevised August 1, 2012<br>te copy to appropriate<br>District Office |
|--------------------------------------------------------------------------------------------------------------------------------------------------------------------------------------------------------------------------------------------------------------------------------------------------------------------------------------------------------------------------------------------------------------------|--------------------------|--------------------------|---------------------------------------------------------|-----------------------------------------------------------|--------------------------|---------------------------|--------------------|-----------------------|-----------------------------------------------------------------------------------|
|                                                                                                                                                                                                                                                                                                                                                                                                                    |                          |                          |                                                         | 1220 South St. Francis Dr.<br>Sante Fe, NM 87505 RECEIVED |                          |                           |                    |                       |                                                                                   |
|                                                                                                                                                                                                                                                                                                                                                                                                                    |                          | W                        | ELL LO                                                  | CATION                                                    | AND ACRI                 | EAGE DEDICA               | TION PLAT          | ASDri                 | led                                                                               |
| <sup>6</sup> APl Number<br>30-015-44170<br><sup>6</sup> Property Code<br>317744                                                                                                                                                                                                                                                                                                                                    |                          |                          | <sup>3</sup> Pool Code<br>52805<br>Russell; Bone Spring |                                                           |                          |                           | E                  |                       |                                                                                   |
|                                                                                                                                                                                                                                                                                                                                                                                                                    |                          |                          | <sup>5</sup> Property Name<br>STEBBINS 19 FED COM       |                                                           |                          |                           |                    |                       | Well Number<br>#123H                                                              |
| OGRID N<br>228                                                                                                                                                                                                                                                                                                                                                                                                     |                          |                          | <sup>VOperator Name</sup><br>MATADOR PRODUCTION COMPANY |                                                           |                          |                           |                    |                       | "Elevation<br>3247                                                                |
|                                                                                                                                                                                                                                                                                                                                                                                                                    |                          |                          |                                                         |                                                           | <sup>10</sup> Surface Lo | cation                    |                    |                       |                                                                                   |
| UL ar lot no.<br>I                                                                                                                                                                                                                                                                                                                                                                                                 | Section<br>19            | Township<br>20-S         | Range<br>29-E                                           | Lot Idn                                                   | Feet from the 2317'      | North/South line SOUTH    | Feet from the 410' | East/West IIr<br>EAST | EDDY                                                                              |
| -                                                                                                                                                                                                                                                                                                                                                                                                                  |                          |                          |                                                         |                                                           |                          |                           |                    | <b>2</b> . <b>2</b>   | 1 6 1                                                                             |
| UL or lat na.<br>L                                                                                                                                                                                                                                                                                                                                                                                                 | Section<br>19            | Township<br>20-S         | Range<br>29-E                                           | Loi Idn                                                   | Feet from the<br>1836'   | North/South line<br>SOUTH | Feet from the 214' | East/West lin         | EDDY                                                                              |
| <sup>12</sup> Dedicated Acres<br>155.39                                                                                                                                                                                                                                                                                                                                                                            | <sup>13</sup> Joint or 1 | Infill <sup>li</sup> *Co | onsolidation Code                                       | i <sup>\$</sup> Order                                     | No.                      |                           |                    |                       |                                                                                   |

No allowable will be assigned to this completion until all interests have been consolidated or a non-standard unit has been approved by the division.

Released to Imaging: 2/7/2023 10:29:42 AM

**Released to Imaging: 2/7/2023 10:29:42 AM** 