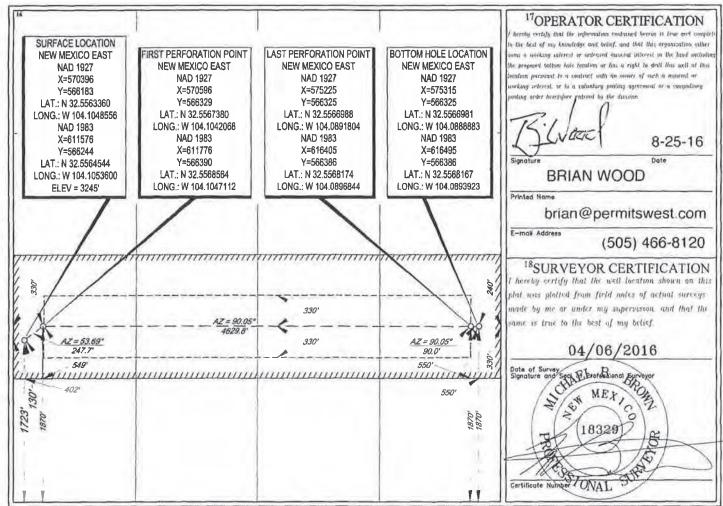

|                                      |                          | W                      | ELL LO            | CATION                          | AND ACRE                               | AGE DEDICA                  | TION PLAT              | *3rd Bone S            | pring sand        |
|--------------------------------------|--------------------------|------------------------|-------------------|---------------------------------|----------------------------------------|-----------------------------|------------------------|------------------------|-------------------|
|                                      | API Number               | 1                      |                   | <sup>2</sup> Pool Code<br>98015 |                                        |                             | <sup>3</sup> Pool Name |                        | ING*              |
| <sup>3</sup> Property (<br>31500     | Code                     |                        | STI               | EBBINS                          | <sup>3</sup> Property Nar<br>20 FED    | me                          |                        |                        | ll Number<br>133H |
| 'OGRID I<br>22893                    |                          |                        | М                 | ATADOR                          | <sup>8</sup> Operator Nat<br>R PRODUCT | <sup>me</sup><br>ION COMPAN | Y                      |                        | Clevation<br>245' |
|                                      | -                        |                        |                   |                                 | <sup>10</sup> Surface Loc              | ation                       |                        |                        |                   |
| UL or lot no.<br>L                   | Section 20               | Township<br>20-S       | Range<br>29–E     | Lot Idn<br>—                    | Feet from the 1723'                    | North/South line<br>SOUTH   | Feet from the 130'     | East/West line<br>WEST | County<br>EDDY    |
| UL or lot no.                        | Section                  |                        | Range             | Lat Idn                         | Feet from the                          | North/South line            | Feet from the          | East/West line         | County            |
| I                                    | 20                       | 20-S                   | 29-E              | -                               | 1870'                                  | SOUTH                       | 240'                   | EAST                   | EDDY              |
| <sup>12</sup> Dedicated Acres<br>160 | <sup>13</sup> Joint or I | nfill <sup>14</sup> Co | onsolidation Code | <sup>15</sup> Order             | No.                                    |                             |                        |                        |                   |

No allowable will be assigned to this completion until all interests have been consolidated or a non-standard unit has been approved by the division.

Released to Imaging: 2/7/2023 10:29:42 AM RESOURCESISTEBBINS\_FEDERAL\_20:205:29E\_AH\_133HFINAL\_PRODUCTSULO\_STEBBINS\_FEDERAL\_20:205:29E\_AH\_133H.DWG 5/16/2016 6:32:36 AM patoval