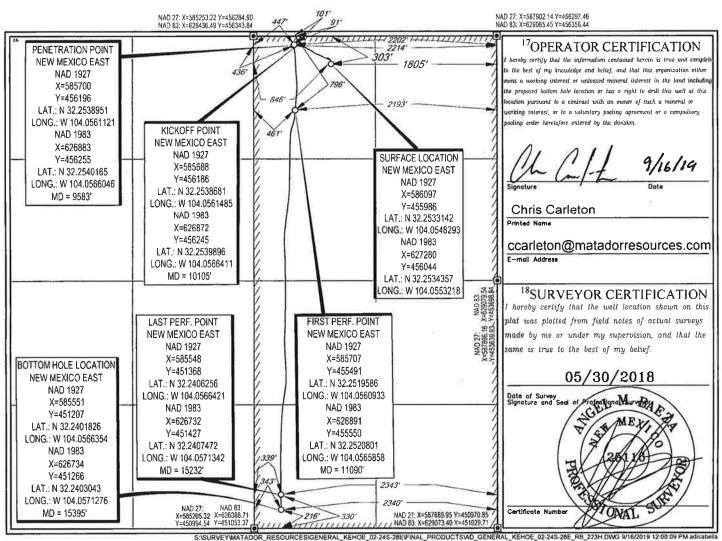

separator will be individually metered with a calibrated orifice meter that is manufactured to AGA specifications. Oil production from the separator will be separately metered using turbine meters.

**Exhibit 1** is a land plat showing Matador's current development plan, flow lines, well pads, and central tank battery ("Facility Pad") in the subject area. The plat also identifies the wellbores (including surface/bottomhole locations) and lease/spacing unit boundaries.

**Exhibit 3** is a C-102 for each of the wells currently permitted or drilled within the existing spacing units, together with the available production reports.

Exhibit 4 includes relevant communitization agreements.