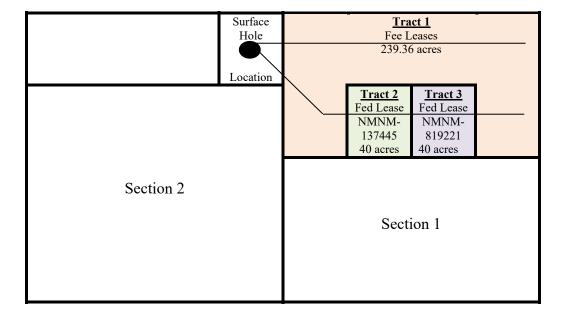

- (a) The 320-acre spacing unit comprised of the E/2 of Section 2, in the Purple Sage; Wolfcamp (gas) [98220] currently dedicated to the General Kehoe 02-24S-28E RB #203H (API No. 30-15-45555), General Kehoe 02-24S-28E RB #208H well (API No. 30-15-45556), General Kehoe 02-24S-28E RB #217H (API. No. 30-015-45557), General Kehoe 02-24S-28E RB #223H (API. No. 30-015-44985), General Kehoe 02-24S-28E RB #228H (API. No. 30-015-44986);
- (b) The 320-acre spacing unit comprised of the N/2 of Section 1, in the Purple Sage; Wolfcamp (gas) [98220] currently dedicated to the **Ches Riddle Com #201H** (API No. 30-15-49902), **Ches Riddle Com #221H** (API No. 30-15-49905), **Ches Riddle Fed Com #206H** (API No. 30-15-47955), **Ches Riddle Fed Com #222H** (API No. 30-15-47956); and
- (c) Pursuant to 19.15.12.10.C(4)(g), future Purple Sage; Wolfcamp (gas) [98220] spacing units connected to the General Kehoe Tank Battery with notice provided only to the owners of interests to be added.

Oil and gas production from these spacing units will be commingled and sold at the **General Kehoe Tank Battery** located in the NE/4 NE/4 (Lot 1) of Section 2. Gas production from the

Paula M. Vance Associate Phone (505) 988-4421 Fax (505) 819-5579 pmvance@hollandhart.com