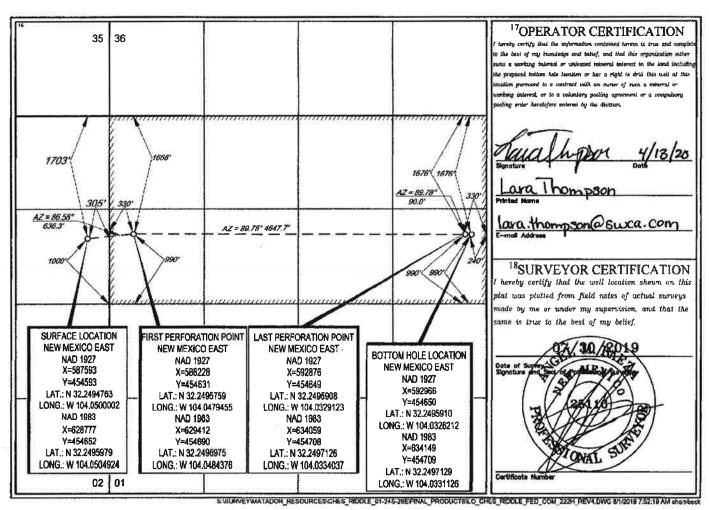

**Exhibit 3** is a C-102 for each of the wells currently permitted or drilled within the existing spacing units, together with the available production reports.

Exhibit 4 includes relevant communitization agreements.