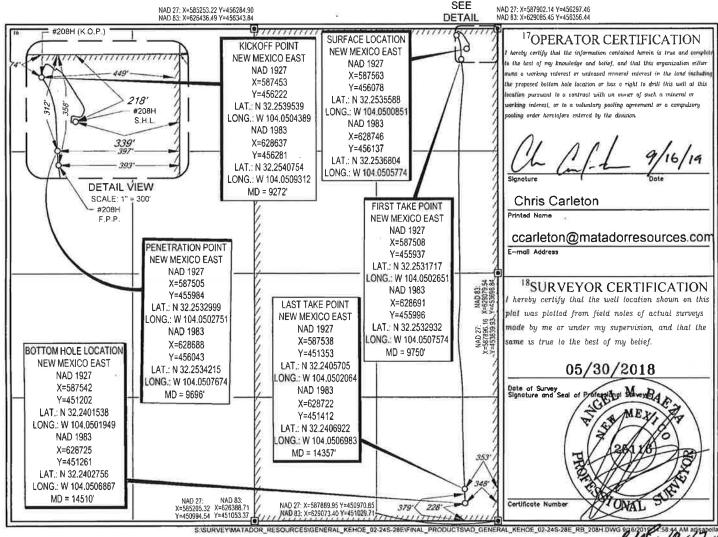

separator will be individually metered with a calibrated orifice meter that is manufactured to AGA specifications. Oil production from the separator will be separately metered using turbine meters.

**Exhibit 1** is a land plat showing Matador's current development plan, flow lines, well pads, and central tank battery ("Facility Pad") in the subject area. The plat also identifies the wellbores (including surface/bottomhole locations) and lease/spacing unit boundaries.

**Exhibit 3** is a C-102 for each of the wells currently permitted or drilled within the existing spacing units, together with the available production reports.

Exhibit 4 includes relevant communitization agreements.