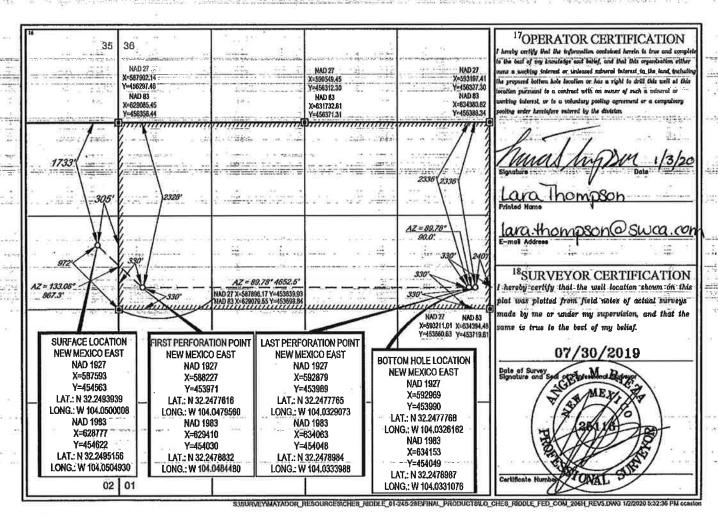

**Exhibit 3** is a C-102 for each of the wells currently permitted or drilled within the existing spacing units, together with the available production reports.

Exhibit 4 includes relevant communitization agreements.