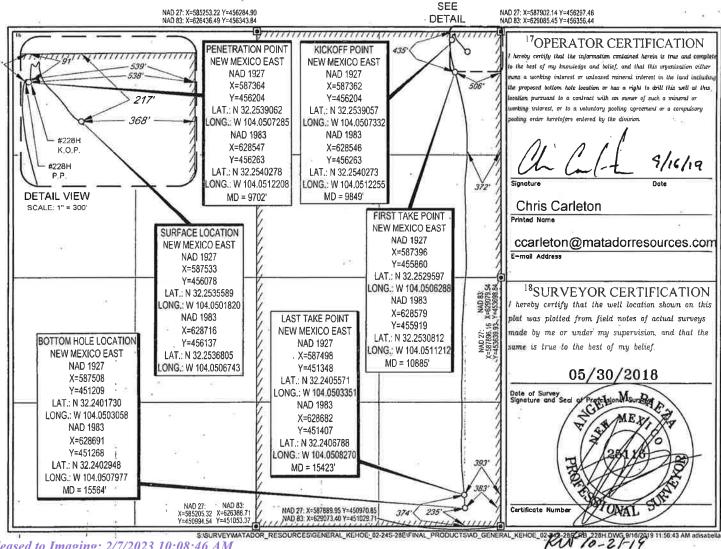

separator will be individually metered with a calibrated orifice meter that is manufactured to AGA specifications. Oil production from the separator will be separately metered using turbine meters.

**Exhibit 1** is a land plat showing Matador's current development plan, flow lines, well pads, and central tank battery ("Facility Pad") in the subject area. The plat also identifies the wellbores (including surface/bottomhole locations) and lease/spacing unit boundaries.

**Exhibit 3** is a C-102 for each of the wells currently permitted or drilled within the existing spacing units, together with the available production reports.

Exhibit 4 includes relevant communitization agreements.