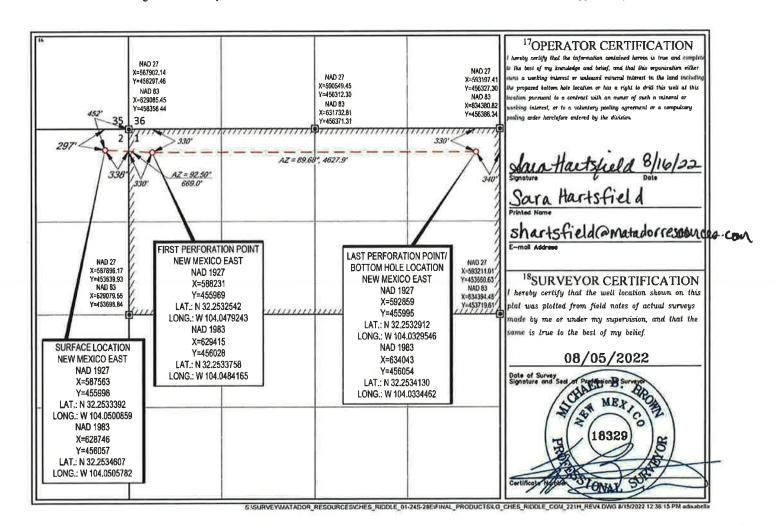

**Exhibit 3** is a C-102 for each of the wells currently permitted or drilled within the existing spacing units, together with the available production reports.

Exhibit 4 includes relevant communitization agreements.