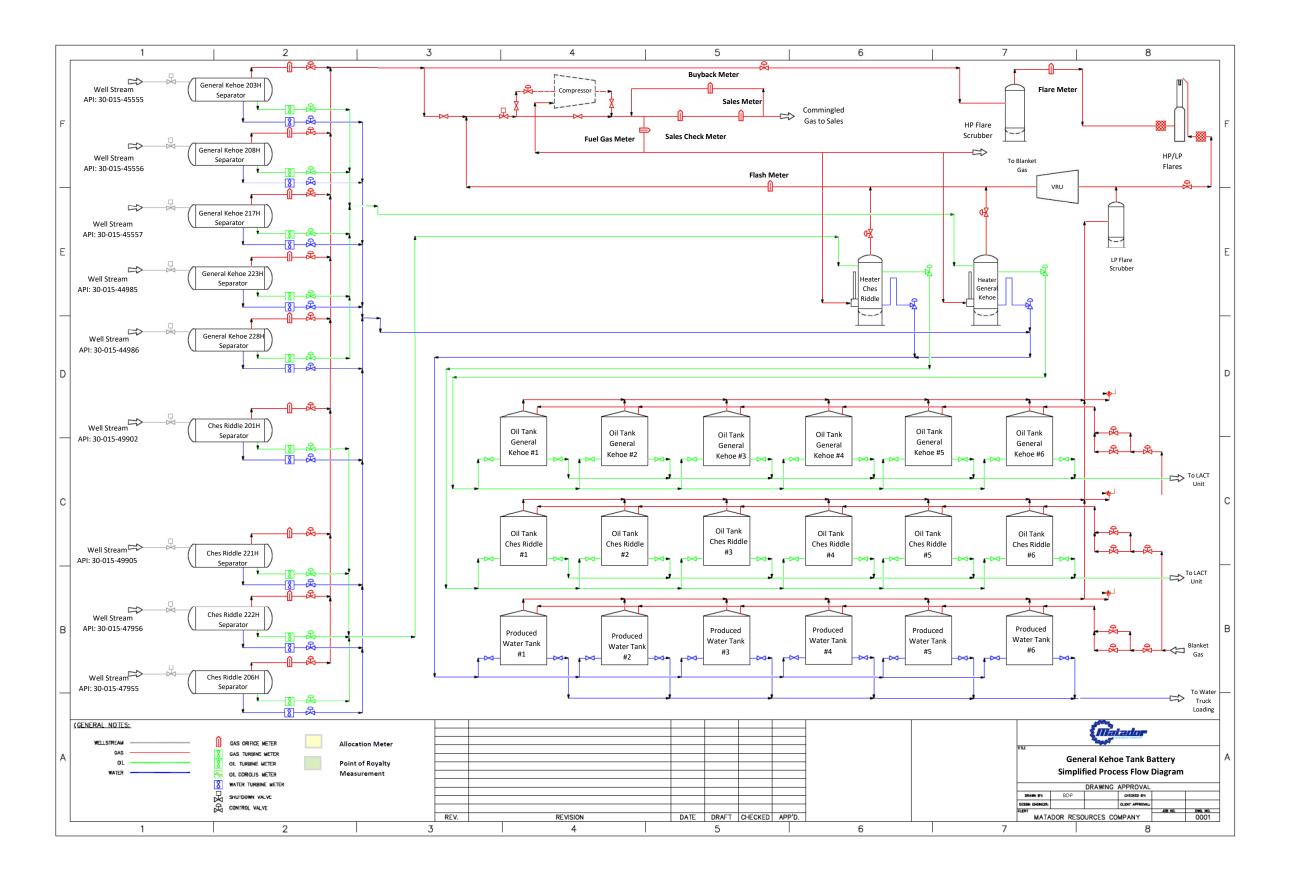

**Exhibit 3** is a C-102 for each of the wells currently permitted or drilled within the existing spacing units, together with the available production reports.

Exhibit 4 includes relevant communitization agreements.