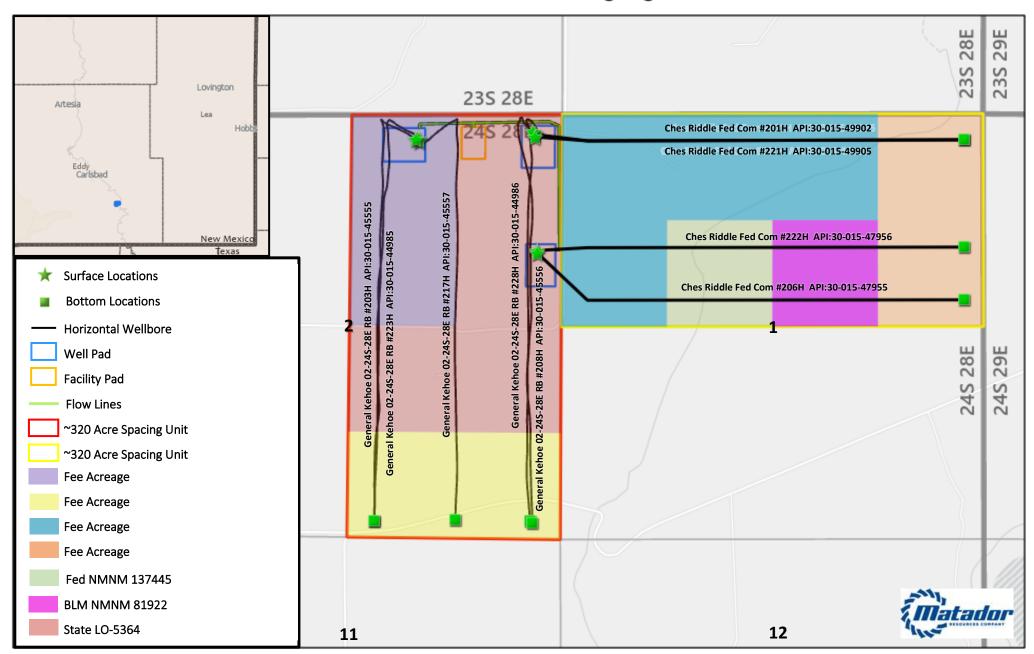

separator will be individually metered with a calibrated orifice meter that is manufactured to AGA specifications. Oil production from the separator will be separately metered using turbine meters.

**Exhibit 1** is a land plat showing Matador's current development plan, flow lines, well pads, and central tank battery ("Facility Pad") in the subject area. The plat also identifies the wellbores (including surface/bottomhole locations) and lease/spacing unit boundaries.

- (a) The 320-acre spacing unit comprised of the E/2 of Section 2, in the Purple Sage; Wolfcamp (gas) [98220] currently dedicated to the General Kehoe 02-24S-28E RB #203H (API No. 30-15-45555), General Kehoe 02-24S-28E RB #208H well (API No. 30-15-45556), General Kehoe 02-24S-28E RB #217H (API. No. 30-015-45557), General Kehoe 02-24S-28E RB #223H (API. No. 30-015-44985), General Kehoe 02-24S-28E RB #228H (API. No. 30-015-44986);
- (b) The 320-acre spacing unit comprised of the N/2 of Section 1, in the Purple Sage; Wolfcamp (gas) [98220] currently dedicated to the **Ches Riddle Com #201H** (API No. 30-15-49902), **Ches Riddle Com #221H** (API No. 30-15-49905), **Ches Riddle Fed Com #206H** (API No. 30-15-47955), **Ches Riddle Fed Com #222H** (API No. 30-15-47956); and
- (c) Pursuant to 19.15.12.10.C(4)(g), future Purple Sage; Wolfcamp (gas) [98220] spacing units connected to the General Kehoe Tank Battery with notice provided only to the owners of interests to be added.

Oil and gas production from these spacing units will be commingled and sold at the **General Kehoe Tank Battery** located in the NE/4 NE/4 (Lot 1) of Section 2. Gas production from the

Paula M. Vance Associate Phone (505) 988-4421 Fax (505) 819-5579 pmvance@hollandhart.com