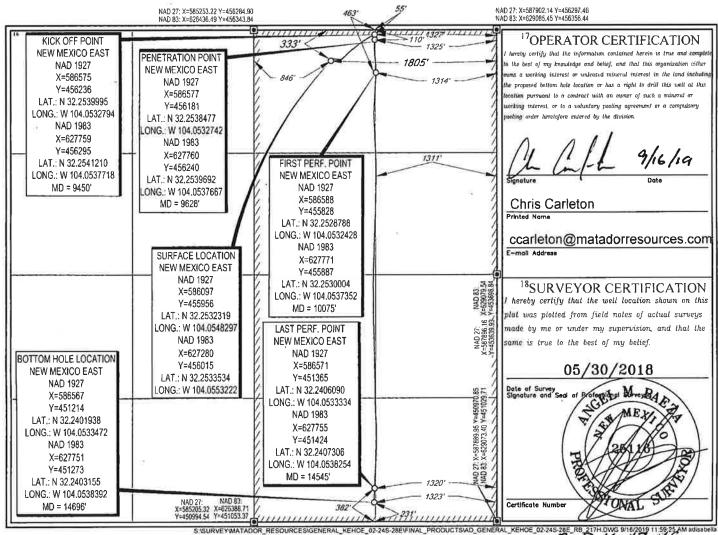

separator will be individually metered with a calibrated orifice meter that is manufactured to AGA specifications. Oil production from the separator will be separately metered using turbine meters.

**Exhibit 1** is a land plat showing Matador's current development plan, flow lines, well pads, and central tank battery ("Facility Pad") in the subject area. The plat also identifies the wellbores (including surface/bottomhole locations) and lease/spacing unit boundaries.

**Exhibit 3** is a C-102 for each of the wells currently permitted or drilled within the existing spacing units, together with the available production reports.

Exhibit 4 includes relevant communitization agreements.