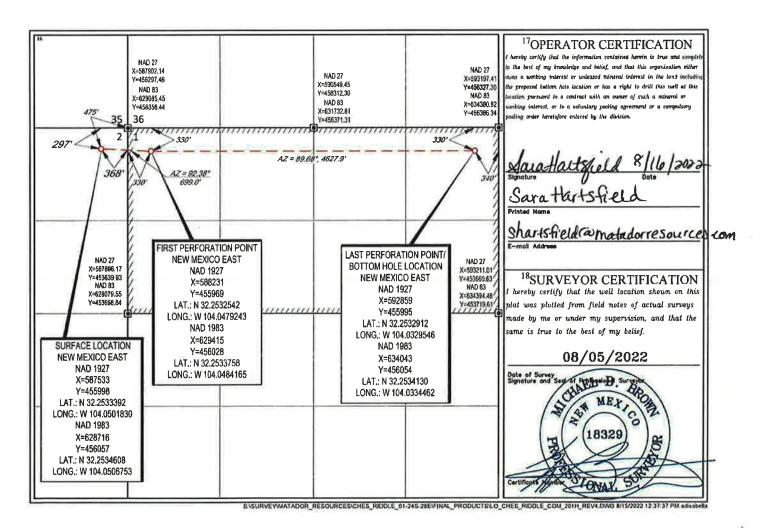

**Exhibit 3** is a C-102 for each of the wells currently permitted or drilled within the existing spacing units, together with the available production reports.

Exhibit 4 includes relevant communitization agreements.