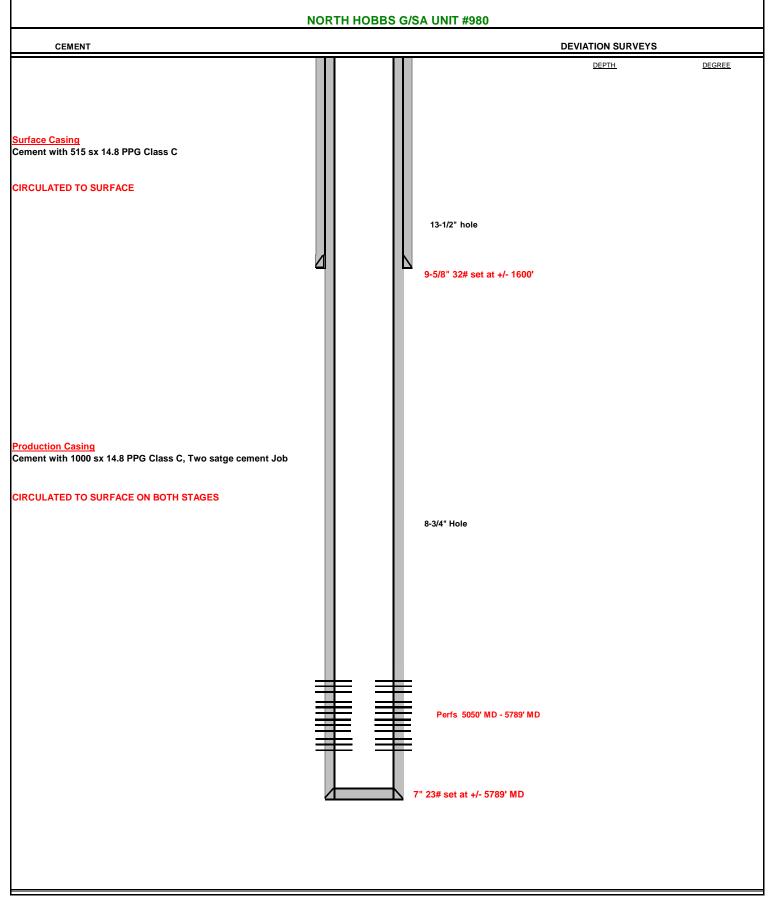

| Side 1              |                                | INJECTION WELL DATA SHE | SET .             |                           |                 |
|---------------------|--------------------------------|-------------------------|-------------------|---------------------------|-----------------|
| OPERATOR: Occidenta | al Permian LTD.                |                         |                   |                           |                 |
| WELL NAME & NUM     | BER: NORTH HOBBS G/SA UNIT 980 |                         |                   |                           |                 |
| WELL LOCATION:      | 1662' FSL 871' FEL             | 1                       | 31                | 18 S                      | 38 E            |
|                     | FOOTAGE LOCATION               | UNIT LETTER             | SECTION           | TOWNSHIP                  | RANGE           |
| WELLE               | BORE SCHEMATIC                 |                         | WELL C<br>Surface | ONSTRUCTION DAT<br>Casing | <u>ra</u>       |
|                     |                                | Hole Size: 13 1/2"      |                   | Casing Size: 9 5/8        | "               |
|                     |                                | Cemented with: 51       | 5 sx.             | or                        | ft <sup>3</sup> |
|                     |                                | Top of Cement: Su       | ırface            | Method Determine          | d: Circulated   |
|                     |                                |                         | Intermedia        | ate Casing                |                 |
|                     |                                | Hole Size:              |                   | Casing Size:              |                 |
|                     |                                | Cemented with:          | SX.               | or                        | ft <sup>3</sup> |
|                     |                                | Top of Cement:          |                   | Method Determine          | d:              |
|                     |                                |                         | Production        | on Casing                 |                 |
|                     |                                | Hole Size: 8 3/4"       |                   | Casing Size: 7"           |                 |
|                     |                                | Cemented with: 10       | 00 sx.            | or                        | ft <sup>3</sup> |
|                     |                                | Top of Cement: Su       | ırface            | Method Determine          | d: Circulated   |
|                     |                                | Total Depth: 450        | 0' TVD / 5789' MD |                           |                 |
|                     |                                |                         | <u>Injection</u>  | Interval                  |                 |
|                     |                                | perforated fror         | n 3950' TVD fee   | et toBase of the ur       | nit @ 4500' TVD |

(Perforated or Open Hole; indicate which)

# INJECTION WELL DATA SHEET

| Tub | oing Size: 2 - 7/8" Lining Material: Duoline                                                                                                                |
|-----|-------------------------------------------------------------------------------------------------------------------------------------------------------------|
| Тур | pe of Packer: 5-1/2" x 2 3/8" 14-20# AS1-X Double Grip injection Packer                                                                                     |
| Pac | ker Setting Depth: approx. 3900' TVD or 4930' MD                                                                                                            |
| Oth | ner Type of Tubing/Casing Seal (if applicable):                                                                                                             |
|     | Additional Data                                                                                                                                             |
| 1.  | Is this a new well drilled for injection?XYesNo                                                                                                             |
|     | If no, for what purpose was the well originally drilled?                                                                                                    |
|     |                                                                                                                                                             |
| 2.  | Name of the Injection Formation: San Andres                                                                                                                 |
| 3.  | Name of Field or Pool (if applicable): Hobbs; Grayburg - San Andres                                                                                         |
| 4.  | Has the well ever been perforated in any other zone(s)? List all such perforated intervals and give plugging detail, i.e. sacks of cement or plug(s) usedNo |
|     |                                                                                                                                                             |
| 5.  | Give the name and depths of any oil or gas zones underlying or overlying the proposed injection zone in this area:                                          |
|     | Queen @ 245' TVDSS or 3390' TVD                                                                                                                             |
|     | Glorieta @ -1670' TVDSS or 5320' TVD                                                                                                                        |
|     |                                                                                                                                                             |