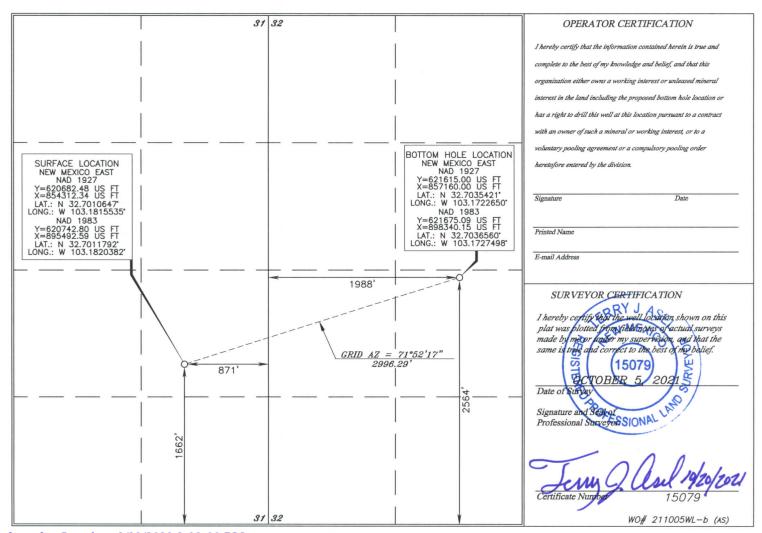

Pool Name

☐ AMENDED REPORT

Pool Code

| Prope         | rty Code                          |                 |                   |               | Property | y Name        |                  |               | Well Number |                |        |  |  |
|---------------|-----------------------------------|-----------------|-------------------|---------------|----------|---------------|------------------|---------------|-------------|----------------|--------|--|--|
|               | NORTH HOBBS G/SA UNIT             |                 |                   |               |          |               |                  |               |             |                |        |  |  |
| OGR           | ZID No.                           |                 |                   |               | Operato. | r Name        |                  |               |             | Elevation      |        |  |  |
|               | OCCIDENTAL PERMIAN LTD.           |                 |                   |               |          |               |                  |               |             |                |        |  |  |
|               | Surface Location                  |                 |                   |               |          |               |                  |               |             |                |        |  |  |
| UL or lot no. | Section                           | Township        | Ran               | re            | Lot Idn  | Feet from the | North/South line | Feet from the | East/We     | st line County |        |  |  |
| I             | 31                                | 18 SOUTH        | 38 EAST,          | N. M. P. M.   |          | 1662'         | SOUTH            | 871'          | EAS         | ST             | LEA    |  |  |
|               |                                   |                 | Bottom I          | Iole Location | on If    | Different I   | From Surfac      | e             |             |                |        |  |  |
| UL or lot no. | or lot no. Section Township Range |                 |                   |               | Lot Idn  | Feet from the | North/South line | Feet from the | East/We     | est line       | County |  |  |
| K             | 32                                | 18 SOUTH        | 38 EAST,          | N. M. P. M.   |          | 2564'         | SOUTH            | 1988'         | WES         | ST             | LEA    |  |  |
| Dedicated     | Acres                             | Joint or Infill | Consolidation Cod |               |          |               |                  |               | 10          |                |        |  |  |