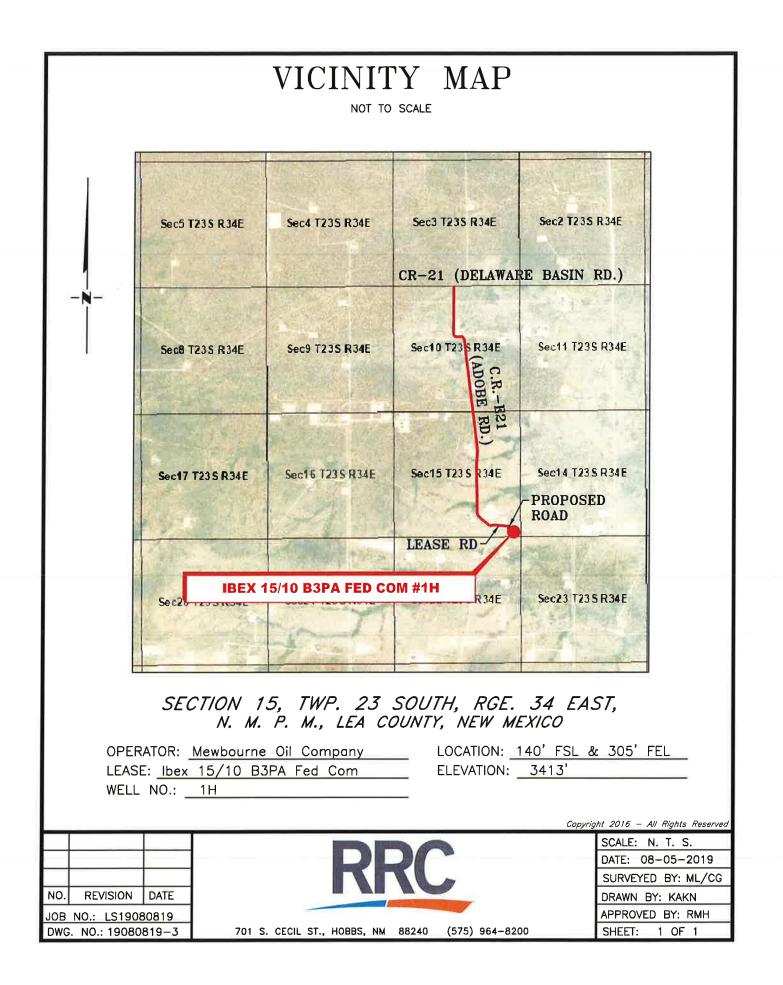

## Off Lease Measurement & Sales procedure for Ibex 15/10 leases:

Mewbourne Oil Company is requesting approval for Off Lease Measurement & Sales for the following wells gas:

| Well Nam   | e Location      | API #        | Pool #          | MCFPD | Dry BTU @<br>14.73 PSI |
|------------|-----------------|--------------|-----------------|-------|------------------------|
| Ibex 15/10 | 140' FSL & 305' | 30-025-46948 | [2209] ANTELOPE | ~1500 | EST 1295               |
| B3PA Fed   | FEL, Sec 15,    |              | RIDGE, BONE     |       |                        |
| Com #1H    | T23S, R34E      |              | SPRING, WEST    |       |                        |
| Ibex 15/10 | 140' FSL & 275' | 30-025-47060 | [2209] ANTELOPE | ~1500 | EST 1325               |
| B1PA Fed   | FEL, Sec 15,    |              | RIDGE, BONE     |       |                        |
| Com #2H    | T23S, R34E      |              | SPRING, WEST    |       |                        |