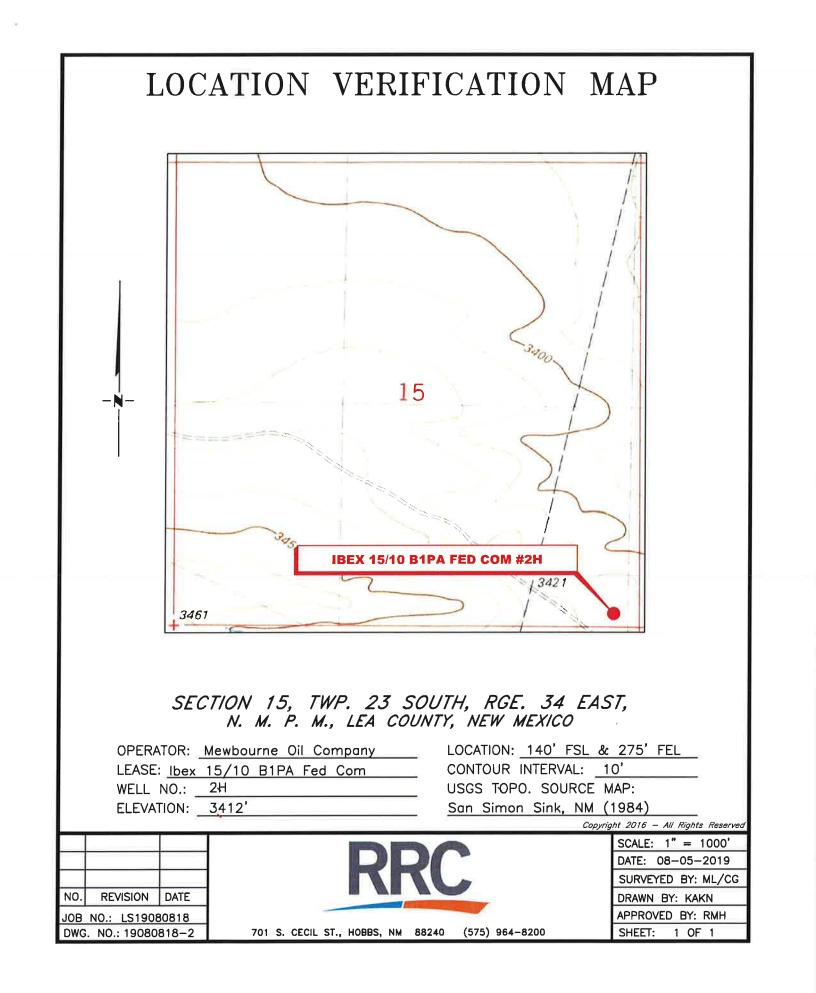

## Off Lease Measurement & Sales procedure for Ibex 15/10 leases:

Mewbourne Oil Company is requesting approval for Off Lease Measurement & Sales for the following wells gas:

| Well Nam   | e Location      | API #        | Pool #          | MCFPD | Dry BTU @<br>14.73 PSI |
|------------|-----------------|--------------|-----------------|-------|------------------------|
| Ibex 15/10 | 140' FSL & 305' | 30-025-46948 | [2209] ANTELOPE | ~1500 | EST 1295               |
| B3PA Fed   | FEL, Sec 15,    |              | RIDGE, BONE     |       |                        |
| Com #1H    | T23S, R34E      |              | SPRING, WEST    |       |                        |
| Ibex 15/10 | 140' FSL & 275' | 30-025-47060 | [2209] ANTELOPE | ~1500 | EST 1325               |
| B1PA Fed   | FEL, Sec 15,    |              | RIDGE, BONE     |       |                        |
| Com #2H    | T23S, R34E      |              | SPRING, WEST    |       |                        |