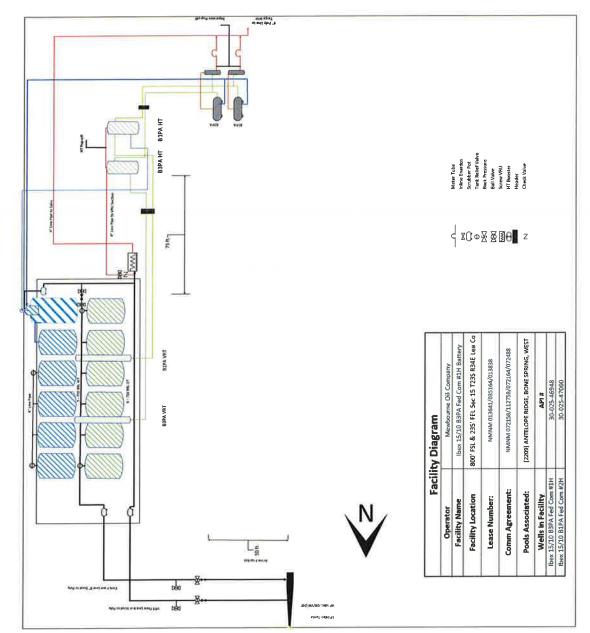

Please see attached diagram for the current for the Ibex 15/10 B3PA Fed Com #1H Battery.

Interest owners have been notified of the proposal.

The commingling of production is in the interest of conservation and waste and will result in the most effective economic means of producing the reserves in place from the affected wells and will not result in reduced royalty or improper measurement of production.