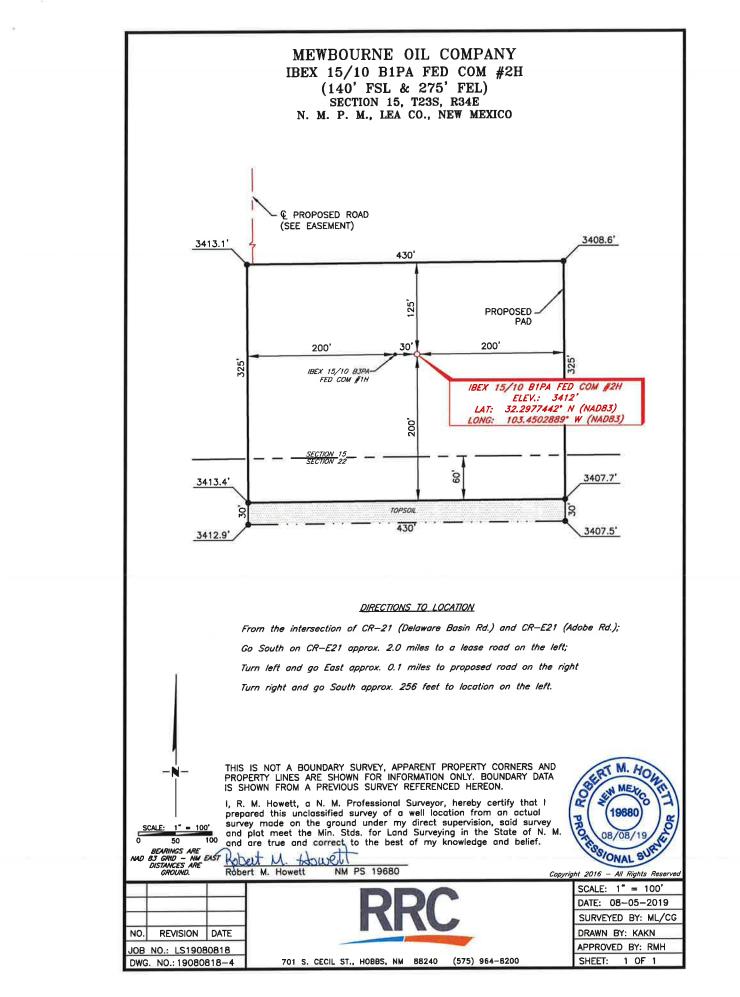

AMENDED REPORT

|                    | WELL LOCATION AND ACREAGE DEDICATION PLAT |                |                                |                         |                       |                    |               |        |               |        |  |
|--------------------|-------------------------------------------|----------------|--------------------------------|-------------------------|-----------------------|--------------------|---------------|--------|---------------|--------|--|
|                    | API Number                                | r              |                                | 2 Pool Code             |                       |                    | 3 Pool Na     | me     |               |        |  |
|                    |                                           |                |                                |                         |                       |                    |               |        |               |        |  |
| 4 Property Co      | de                                        |                |                                | 5 Property Name         |                       |                    |               |        | 6 Well Number |        |  |
|                    |                                           |                |                                | IBEX                    | 15/10 B1              | PA FED COM         |               |        | 2H            |        |  |
| 7OGRID             |                                           |                |                                | <sup>8</sup> Operator 1 |                       |                    |               |        | Elevation     |        |  |
|                    |                                           |                |                                | MEWE                    | MEWBOURNE OIL COMPANY |                    |               |        |               | 3412'  |  |
|                    | <sup>10</sup> Surface Location            |                |                                |                         |                       |                    |               |        |               |        |  |
| UL or lot no.      | Section                                   | Township       | Range                          | Loi Idn                 | Feet from the         | North/South line   | Feet From the | East/W | est line      | County |  |
| Р                  | 15                                        | 23S            | 34E                            |                         | 140                   | SOUTH              | 275           | EA     | ST            | LEA    |  |
|                    |                                           |                | п ]                            | Bottom H                | ole Location          | n If Different Fre | om Surface    |        |               |        |  |
| UL or lot no.      | Section                                   | Township       | Range                          | Lot Idn                 | Feet from the         | North/South line   | Feet from the | East/W | est line      | County |  |
| A                  | 10                                        | 23S            | 23S 34E 100 NORTH 450 EAST LEA |                         |                       |                    | LEA           |        |               |        |  |
| 12 Dedicated Acres | s 13 Joint                                | or Infill 14 ( | Consolidation                  | Code 15 C               | Order No.             |                    |               |        |               |        |  |
|                    |                                           |                |                                |                         |                       |                    |               |        |               |        |  |
|                    |                                           |                |                                |                         |                       |                    |               |        |               |        |  |