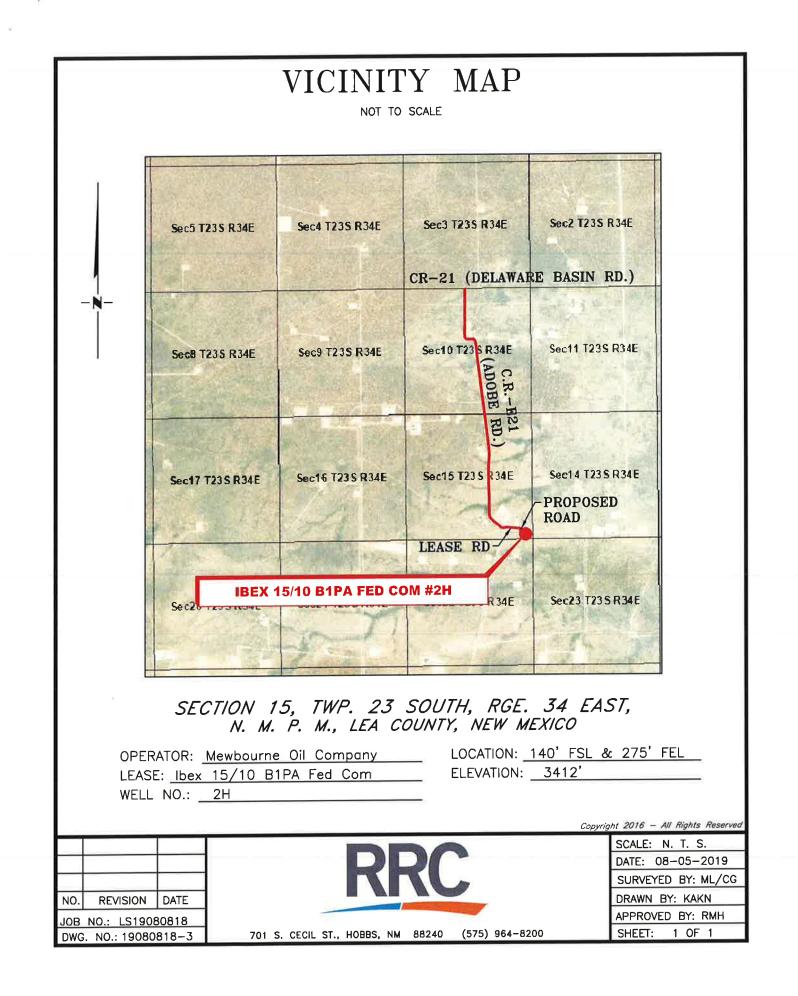

## Off Lease Measurement & Sales procedure for Ibex 15/10 leases:

Mewbourne Oil Company is requesting approval for Off Lease Measurement & Sales for the following wells gas:

| Well Nam   | e Location      | API #        | Pool #          | MCFPD | Dry BTU @<br>14.73 PSI |
|------------|-----------------|--------------|-----------------|-------|------------------------|
| Ibex 15/10 | 140' FSL & 305' | 30-025-46948 | [2209] ANTELOPE | ~1500 | EST 1295               |
| B3PA Fed   | FEL, Sec 15,    |              | RIDGE, BONE     |       |                        |
| Com #1H    | T23S, R34E      |              | SPRING, WEST    |       |                        |
| Ibex 15/10 | 140' FSL & 275' | 30-025-47060 | [2209] ANTELOPE | ~1500 | EST 1325               |
| B1PA Fed   | FEL, Sec 15,    |              | RIDGE, BONE     |       |                        |
| Com #2H    | T23S, R34E      |              | SPRING, WEST    |       |                        |