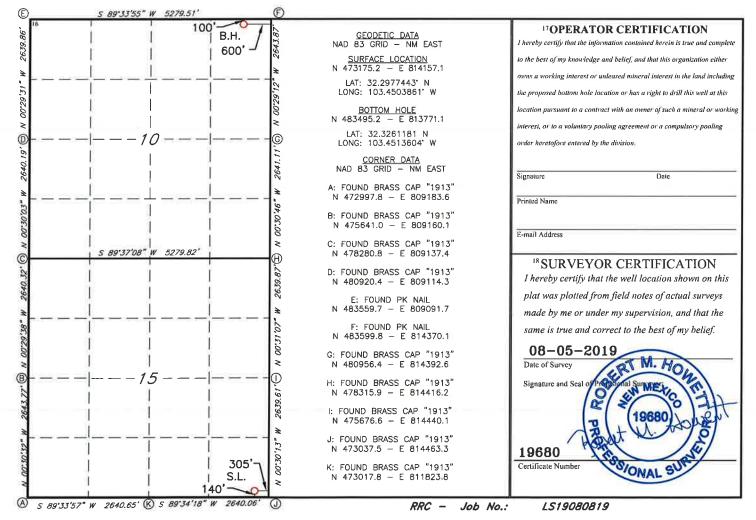

Form C-102 Revised August 1, 2011 Submit one copy to appropriate **District Office** 

AMENDED REPORT

|                          | WELL LOCATION AND ACREAGE DEDICATION PLAT |                |                                |             |                         |                  |                      |        |          |               |  |
|--------------------------|-------------------------------------------|----------------|--------------------------------|-------------|-------------------------|------------------|----------------------|--------|----------|---------------|--|
| 1                        | API Numbe                                 | r              |                                | 2 Pool Code |                         |                  | <sup>3</sup> Pool Na | me     |          |               |  |
|                          |                                           |                |                                |             |                         |                  |                      |        |          |               |  |
| <sup>4</sup> Property Co | de                                        |                |                                |             | <sup>5</sup> Property N |                  |                      |        |          | 6 Well Number |  |
|                          |                                           |                |                                | IBEX        | 15/10 B3                | PA FED COM       |                      |        |          | 1H            |  |
| 7OGRID                   | NO.                                       |                |                                |             | <sup>8</sup> Operator N |                  |                      |        | 9        | Elevation     |  |
|                          | MEWBOURNE OIL COMPANY                     |                |                                |             |                         |                  | 3413'                |        |          |               |  |
|                          | <sup>10</sup> Surface Location            |                |                                |             |                         |                  |                      |        |          |               |  |
| UL or lot no.            | Section                                   | Township       | Range                          | Lot Idn     | Feet from the           | North/South line | Feet From the        | East/W | est line | County        |  |
| Р                        | 15                                        | 23S            | 34E                            |             | 140                     | SOUTH            | 305                  | EAS    | ST       | LEA           |  |
|                          |                                           |                | 11                             | Bottom H    | lole Location           | If Different Fre | om Surface           |        |          | ·             |  |
| UL or lot no.            | Section                                   | Township       | Range                          | Lot Idn     | Feet from the           | North/South line | Feet from the        | East/W | est line | County        |  |
| A                        | 10                                        | 23S            | 23S 34E 100 NORTH 600 EAST LEA |             |                         |                  | LEA                  |        |          |               |  |
| 12 Dedicated Acres       | II Joint                                  | or Infill 14 C | onsolidation                   | Code 15 (   | Order No.               |                  |                      |        |          |               |  |
|                          |                                           |                |                                |             |                         |                  |                      |        |          |               |  |
|                          |                                           |                |                                |             |                         |                  |                      |        |          |               |  |