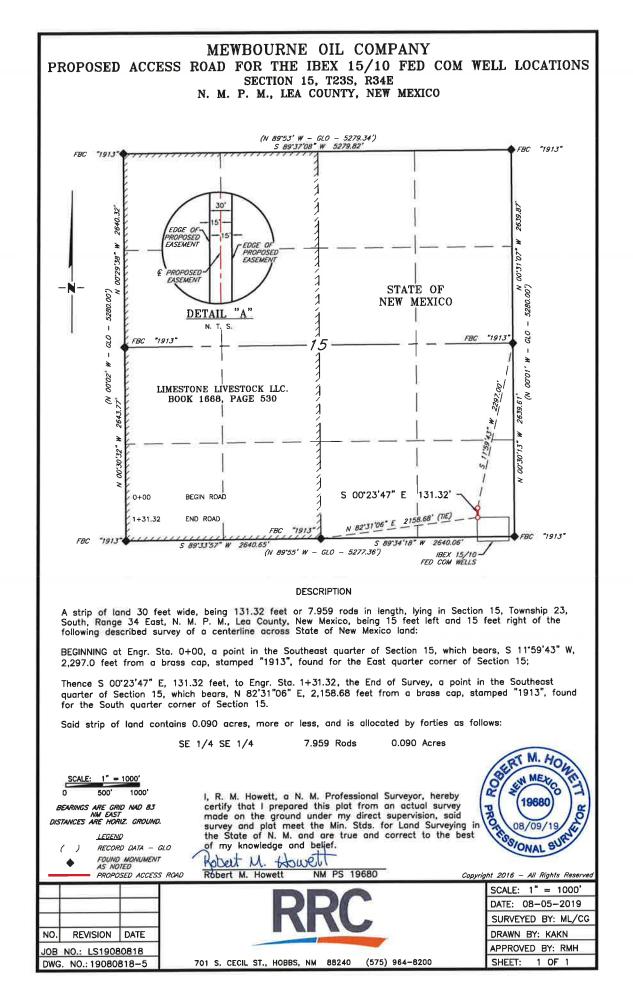

#### **Process and Flow Descriptions:**

A Targa common gas sales meter (MM #NA) will be located in the NWSE quarter of Section 14, T23S, R34E, Lea Co., on State Lease #VB11840002. This meter is calibrated on a regular basis per API, NMOCD and BLM specifications.