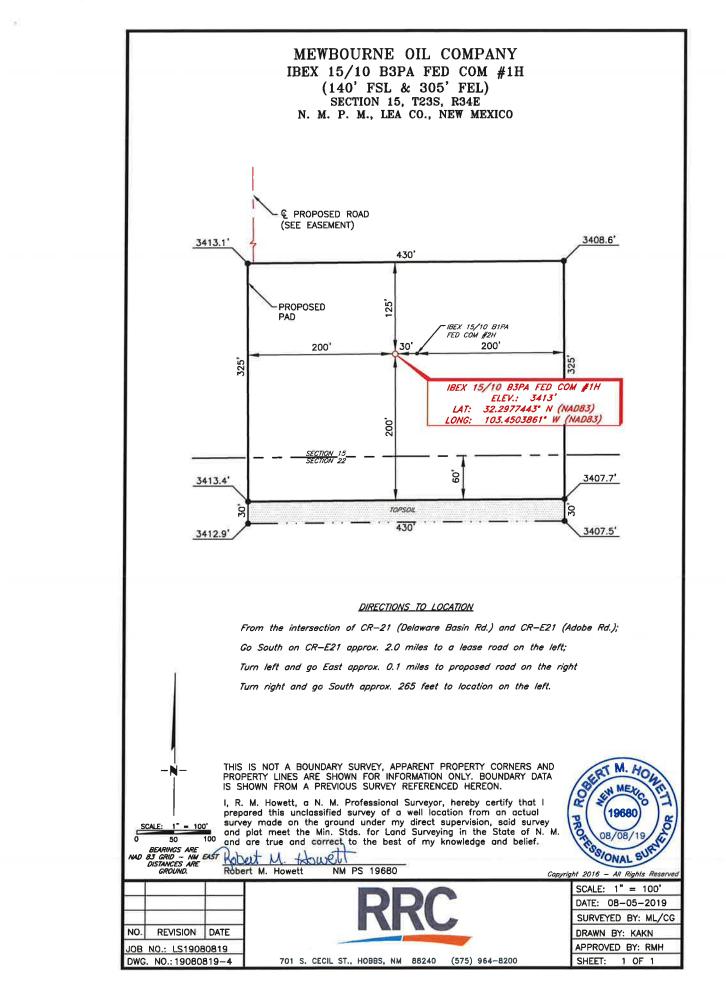

Form C-102 Revised August 1, 2011 Submit one copy to appropriate **District Office** 

AMENDED REPORT

|                          | WELL LOCATION AND ACREAGE DEDICATION PLAT |                |                                |             |                         |                  |                      |        |          |               |  |
|--------------------------|-------------------------------------------|----------------|--------------------------------|-------------|-------------------------|------------------|----------------------|--------|----------|---------------|--|
| 1                        | API Numbe                                 | r              |                                | 2 Pool Code |                         |                  | <sup>3</sup> Pool Na | me     |          |               |  |
|                          |                                           |                |                                |             |                         |                  |                      |        |          |               |  |
| <sup>4</sup> Property Co | de                                        |                |                                |             | <sup>5</sup> Property N |                  |                      |        |          | 6 Well Number |  |
|                          |                                           |                |                                | IBEX        | 15/10 B3                | PA FED COM       |                      |        |          | 1H            |  |
| 7OGRID                   | NO.                                       |                |                                |             | <sup>8</sup> Operator N |                  |                      |        | 9        | Elevation     |  |
|                          | MEWBOURNE OIL COMPANY                     |                |                                |             |                         |                  | 3413'                |        |          |               |  |
|                          | <sup>10</sup> Surface Location            |                |                                |             |                         |                  |                      |        |          |               |  |
| UL or lot no.            | Section                                   | Township       | Range                          | Lot Idn     | Feet from the           | North/South line | Feet From the        | East/W | est line | County        |  |
| Р                        | 15                                        | 23S            | 34E                            |             | 140                     | SOUTH            | 305                  | EAS    | ST       | LEA           |  |
|                          |                                           |                | 11                             | Bottom H    | lole Location           | If Different Fre | om Surface           |        |          | ·             |  |
| UL or lot no.            | Section                                   | Township       | Range                          | Lot Idn     | Feet from the           | North/South line | Feet from the        | East/W | est line | County        |  |
| A                        | 10                                        | 23S            | 23S 34E 100 NORTH 600 EAST LEA |             |                         |                  | LEA                  |        |          |               |  |
| 12 Dedicated Acres       | II Joint                                  | or Infill 14 C | onsolidation                   | Code 15 (   | Order No.               |                  |                      |        |          |               |  |
|                          |                                           |                |                                |             |                         |                  |                      |        |          |               |  |
|                          |                                           |                |                                |             |                         |                  |                      |        |          |               |  |