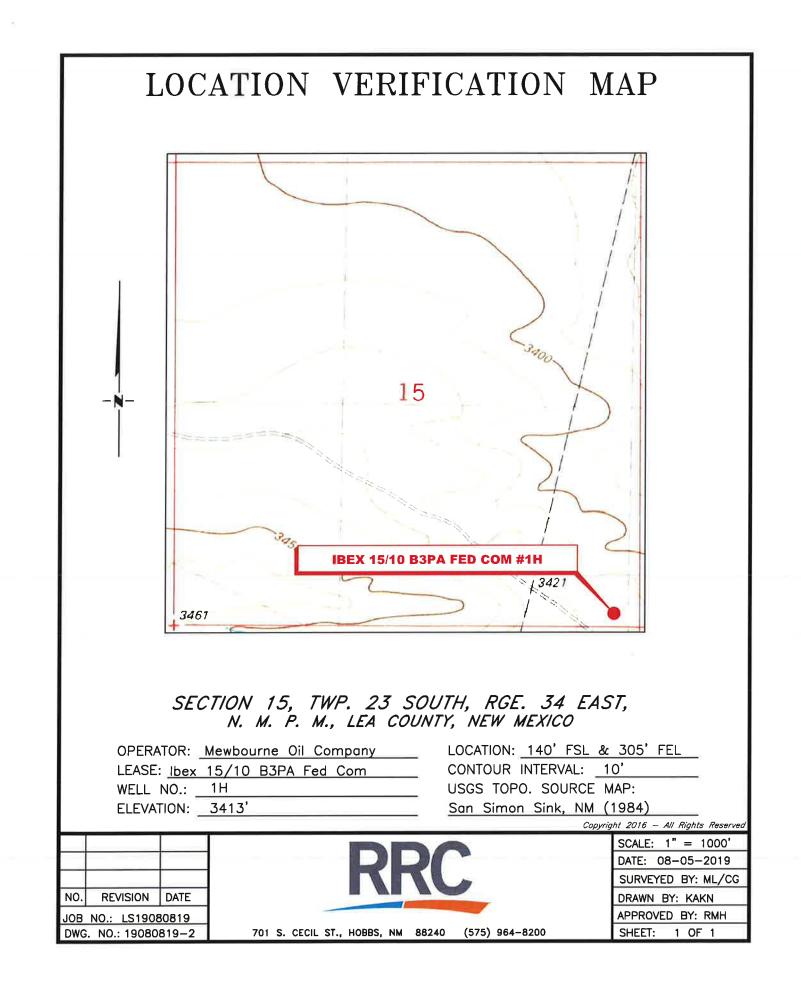

## Off Lease Measurement & Sales procedure for Ibex 15/10 leases:

Mewbourne Oil Company is requesting approval for Off Lease Measurement & Sales for the following wells gas:

| Well Nam   | e Location      | API #        | Pool #          | MCFPD | Dry BTU @<br>14.73 PSI |
|------------|-----------------|--------------|-----------------|-------|------------------------|
| Ibex 15/10 | 140' FSL & 305' | 30-025-46948 | [2209] ANTELOPE | ~1500 | EST 1295               |
| B3PA Fed   | FEL, Sec 15,    |              | RIDGE, BONE     |       |                        |
| Com #1H    | T23S, R34E      |              | SPRING, WEST    |       |                        |
| Ibex 15/10 | 140' FSL & 275' | 30-025-47060 | [2209] ANTELOPE | ~1500 | EST 1325               |
| B1PA Fed   | FEL, Sec 15,    |              | RIDGE, BONE     |       |                        |
| Com #2H    | T23S, R34E      |              | SPRING, WEST    |       |                        |