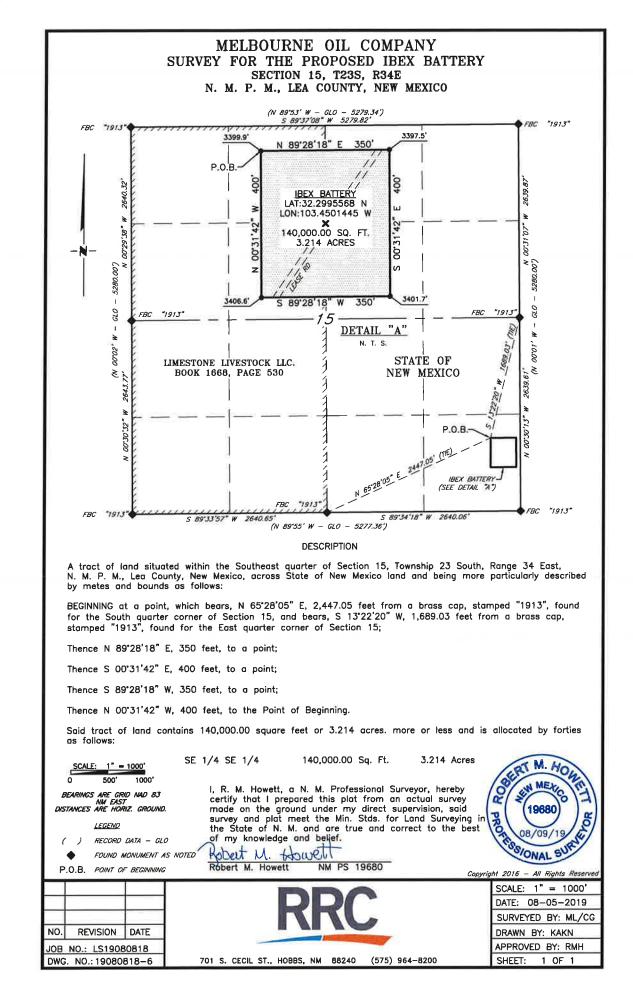

#### **Process and Flow Descriptions:**

A Targa common gas sales meter (MM #NA) will be located in the NWSE quarter of Section 14, T23S, R34E, Lea Co., on State Lease #VB11840002. This meter is calibrated on a regular basis per API, NMOCD and BLM specifications.