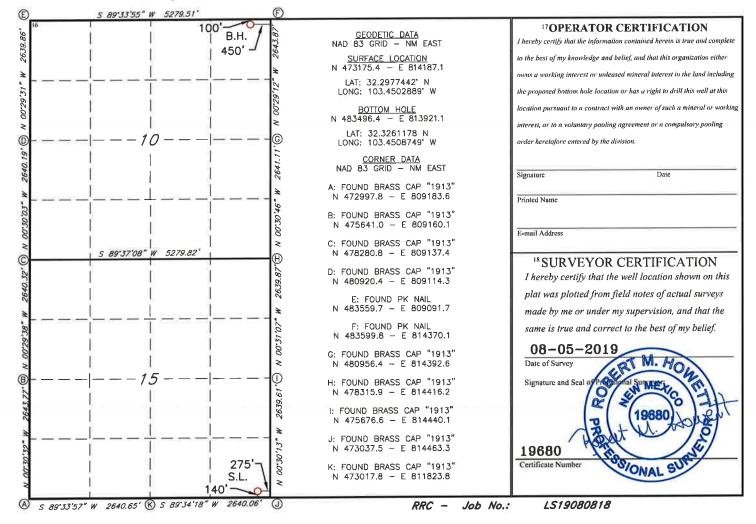

AMENDED REPORT

|                    | WELL LOCATION AND ACREAGE DEDICATION PLAT |                |                                |                         |                       |                    |               |        |               |        |  |
|--------------------|-------------------------------------------|----------------|--------------------------------|-------------------------|-----------------------|--------------------|---------------|--------|---------------|--------|--|
|                    | API Number                                | r              |                                | 2 Pool Code             |                       |                    | 3 Pool Na     | me     |               |        |  |
|                    |                                           |                |                                |                         |                       |                    |               |        |               |        |  |
| 4 Property Co      | de                                        |                |                                | 5 Property Name         |                       |                    |               |        | 6 Well Number |        |  |
|                    |                                           |                |                                | IBEX                    | 15/10 B1              | PA FED COM         |               |        | 2H            |        |  |
| 7OGRID             |                                           |                |                                | <sup>8</sup> Operator 1 |                       |                    |               |        | Elevation     |        |  |
|                    |                                           |                |                                | MEWE                    | MEWBOURNE OIL COMPANY |                    |               |        |               | 3412'  |  |
|                    | <sup>10</sup> Surface Location            |                |                                |                         |                       |                    |               |        |               |        |  |
| UL or lot no.      | Section                                   | Township       | Range                          | Loi Idn                 | Feet from the         | North/South line   | Feet From the | East/W | est line      | County |  |
| Р                  | 15                                        | 23S            | 34E                            |                         | 140                   | SOUTH              | 275           | EA     | ST            | LEA    |  |
|                    |                                           |                | п ]                            | Bottom H                | ole Location          | n If Different Fre | om Surface    |        |               |        |  |
| UL or lot no.      | Section                                   | Township       | Range                          | Lot Idn                 | Feet from the         | North/South line   | Feet from the | East/W | est line      | County |  |
| A                  | 10                                        | 23S            | 23S 34E 100 NORTH 450 EAST LEA |                         |                       |                    | LEA           |        |               |        |  |
| 12 Dedicated Acres | s 13 Joint                                | or Infill 14 ( | Consolidation                  | Code 15 C               | Order No.             |                    |               |        |               |        |  |
|                    |                                           |                |                                |                         |                       |                    |               |        |               |        |  |
|                    |                                           |                |                                |                         |                       |                    |               |        |               |        |  |