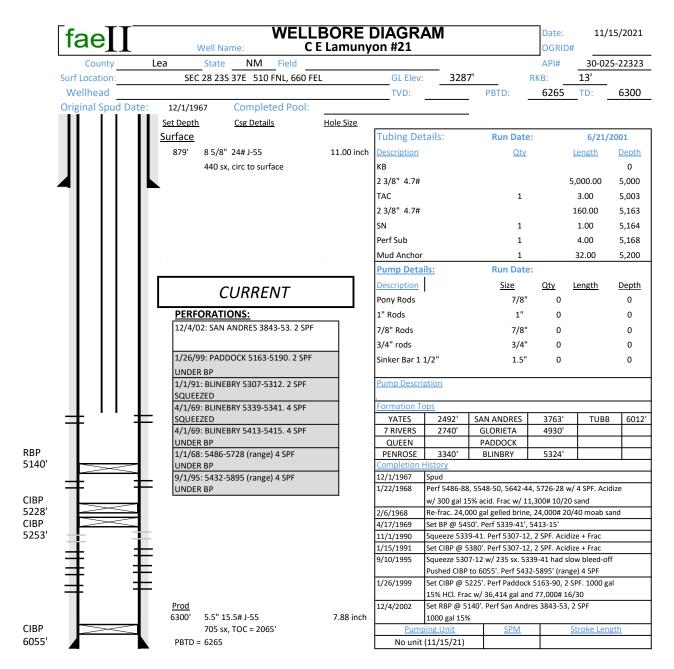

Re: C E Lamunyon #021

API: 30-025-22323

[37240] Langlie Mattix; 7 Rvrs-Q-Grayburg [97267] Wildcat G-01 S233728A; San Andres

Dear Mr. McClure:

FAE II Operating LLC, OGRID: 329326, requests administrative approval for downhole commingling of oil and gas production from the aforementioned well and pools. This well's surface location is described below and the downhole locations of each pool are shown in the attached C-102's.