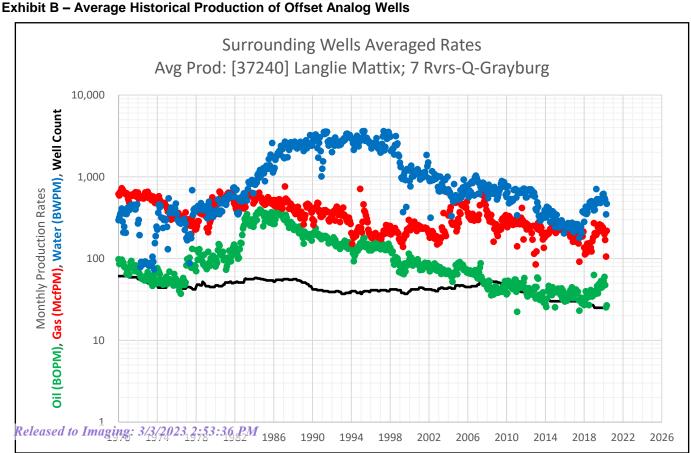

Surface Location: A-28-23S-37E 510 FNL 660 FEL

**Lat/Long:** 32.2811966,-103.1614532 NAD83

The well is currently producing from the [97267] Wildcat G-01 S233728A; San Andres pool; Exhibit A shows the well's historical production from this pool. It is proposed to downhole commingle this pool with the [37240] Langlie Mattix; 7 Rvrs-Q-Grayburg pool. While there is no recent production for the proposed pool in this well, there are multiple offset wells that are currently producing from the proposed pool. The average historical production of the surrounding analog wells producing from the proposed pool are shown in Exhibit B.