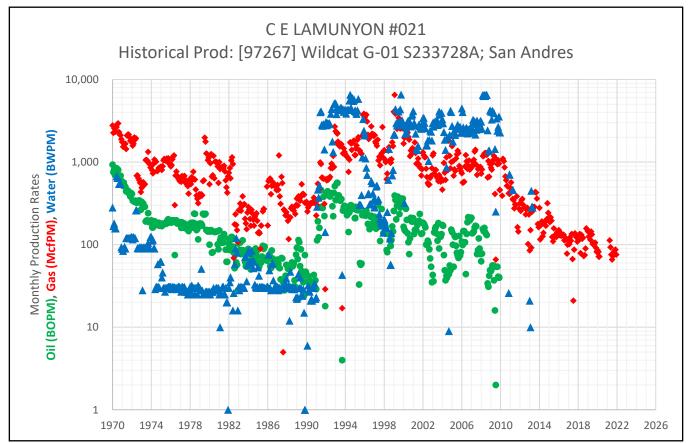

Surface Location: A-28-23S-37E 510 FNL 660 FEL

**Lat/Long:** 32.2811966,-103.1614532 NAD83

The well is currently producing from the [97267] Wildcat G-01 S233728A; San Andres pool; Exhibit A shows the well's historical production from this pool. It is proposed to downhole commingle this pool with the [37240] Langlie Mattix; 7 Rvrs-Q-Grayburg pool. While there is no recent production for the proposed pool in this well, there are multiple offset wells that are currently producing from the proposed pool. The average historical production of the surrounding analog wells producing from the proposed pool are shown in Exhibit B.

#### Exhibit A - Historical Production of Current Pool