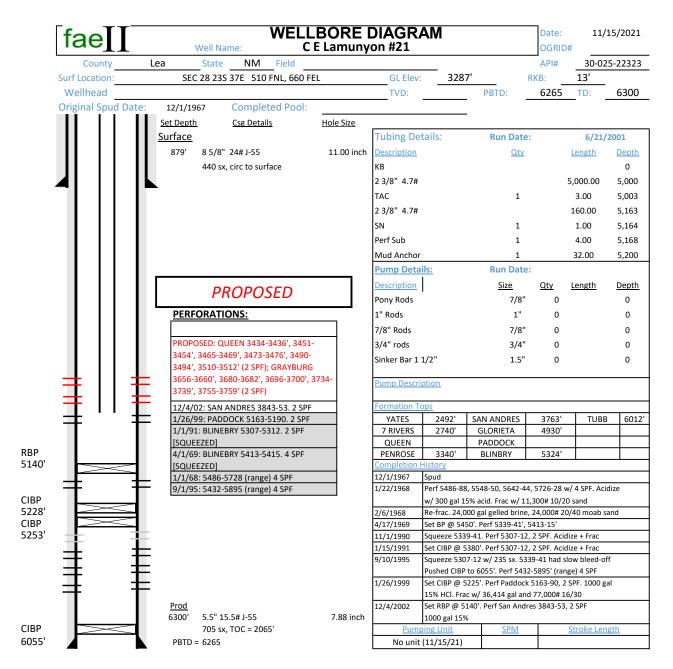

Re: C E Lamunyon #021

API: 30-025-22323

[37240] Langlie Mattix; 7 Rvrs-Q-Grayburg [97267] Wildcat G-01 S233728A; San Andres

Dear Mr. McClure:

FAE II Operating LLC, OGRID: 329326, requests administrative approval for downhole commingling of oil and gas production from the aforementioned well and pools. This well's surface location is described below and the downhole locations of each pool are shown in the attached C-102's.