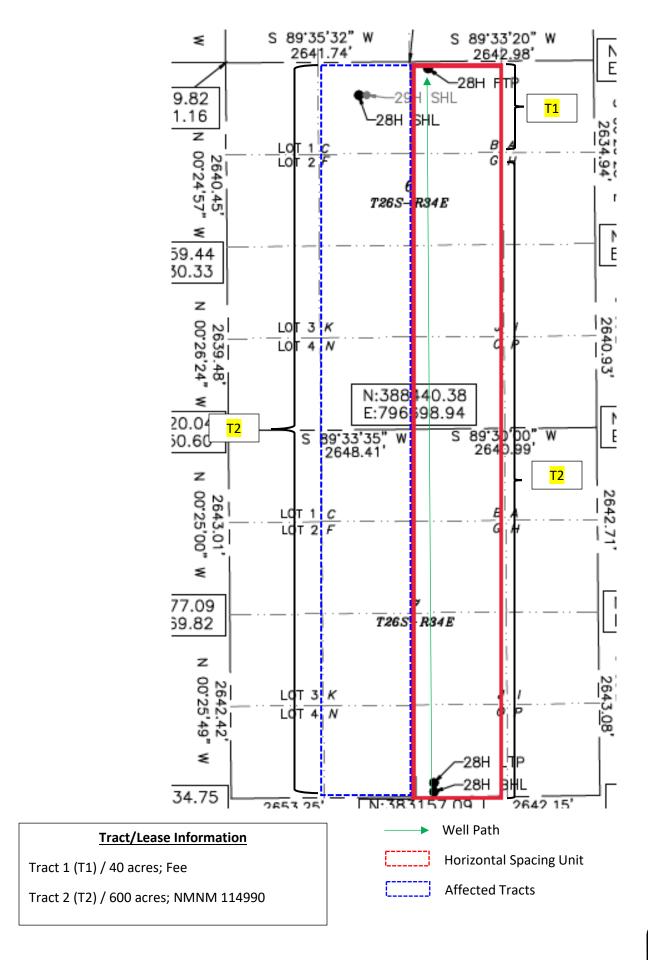

**Exhibit B** is a plat for irregular Sections 6 and 7, T26S-R34E, that shows the proposed Jayhawk 6-7 Fed Fee Com #28H well in relation to the adjoining spacing unit/tracts to the west. Exhibit B also includes an ownership list for the affected spacing unit to the west, showing that it is operated by Devon Energy Production Company, L.P., and lists the other working interest owner in the offsetting unit. In addition, the exhibit identifies that these include a Federal lease. Accordingly, the "affected persons" are the applicant, Devon Energy Production Company, L.P., the other working interest owner listed in Exhibit B, and the Bureau of Land Management.

T 505.988.4421 F 505.983.6043 110 North Guadalupe, Suite 1, Santa Fe, NM 87501-1849 Mail to: P.O. Box 2208, Santa Fe, NM 87504-2208 www.hollandhart.com

Alaska Colorado

Montana Nevada New Mexico Utah Washington, D.C. Wyoming Since this acreage is governed by the Division's statewide rules, the completed interval for this well will be unorthodox because it is closer than the standard offsets to the western boundary of the spacing unit; thus, encroaching on the E/2 W/2 of irregular Sections 6 and 7, T26S-R34E.

Devon Energy Production Company, L.P. respectfully requests administrative approval of a non-standard location for the **Jayhawk 6-7 Fed Fee Com #28H** well to allow the completed interval to be less than 330 feet from the western boundary of the existing 320.00-acre horizontal spacing unit. This well is located in the Bobcat Draw Pool, code 98094. Due to the current spacing of the producing wells in these sections, Devon Energy Production Company, L.P. has planned the Jayhawk Fed Fee Com wells with at least 660 feet of spacing between each like kind well. This spacing pattern causes the **Jayhawk 6-7 Fed Fee Com #28H** well to be drilled less than 330 feet from the western boundary of the spacing unit. Devon Energy Production Company, L.P. requests approval of this non-standard location to avoid causing wasted resources and reducing the production of the wells listed above.