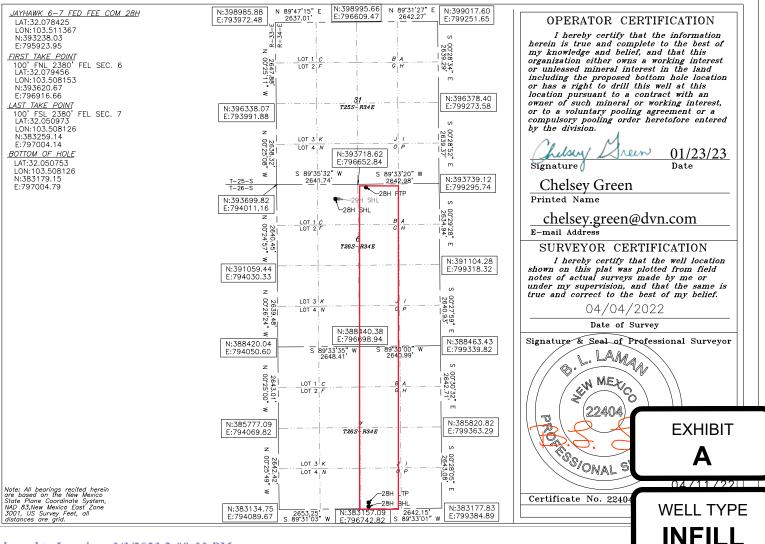

**Exhibit A** is a Form C-102 showing the Jayhawk 6-7 Fed Fee Com #28H well encroaches on the spacing unit/tracts to the west in the E/2 W/2 of irregular Sections 6 and 7, T26S-R34E. Additionally, included is a Form C-102 for the Jayhawk 7-6 Fed Fee Com #16H well, showing it is the defining well for the spacing unit.

WELL LOCATION AND ACREAGE DEDICATION PLAT

| API Number        |  | Pool Code        | Pool Name                  |           |  |
|-------------------|--|------------------|----------------------------|-----------|--|
| NOT AVAILABLE YET |  | 98094            | BOBCAT DRAW;UPPER WOLFCAMP |           |  |
| Property Code     |  | Prop             | erty Name Well Number      |           |  |
|                   |  | JAYHAWK 6-       | 7 FED FEE COM              | 28H       |  |
| OGRID No.         |  | Opera            | ator Name                  | Elevation |  |
| 6137              |  | DEVON ENERGY PRO | DUCTION COMPANY, L.P.      | 3314.9'   |  |

#### Surface Location

| UL or lot No. | Section | Township | Range | Lot Idn | Feet from the | North/South line | Feet from the | East/West line | County |
|---------------|---------|----------|-------|---------|---------------|------------------|---------------|----------------|--------|
| C             | 6       | 26-S     | 34-E  |         | 475           | NORTH            | 1909          | WEST           | LEA    |

#### Bottom Hole Location If Different From Surface

| UL or lot No.                     | Section | Township    | Range         | Lot Idn | Feet from the | North/South line | Feet from the | East/West line | County |
|-----------------------------------|---------|-------------|---------------|---------|---------------|------------------|---------------|----------------|--------|
| 0                                 | 7       | 26-S        | 34-E          |         | 20            | SOUTH            | 2380          | EAST           | LEA    |
| Dedicated Acres   Joint or Infill |         | r Infill Co | nsolidation ( | Code Or | der No.       |                  |               | •              | •      |
| 320                               |         |             |               |         |               |                  |               |                |        |

# NO ALLOWABLE WILL BE ASSIGNED TO THIS COMPLETION UNTIL ALL INTERESTS HAVE BEEN CONSOLIDATED OR A NON-STANDARD UNIT HAS BEEN APPROVED BY THE DIVISION

District I 1625 N. French Dr., Hobbs, NM 88240 Phone: (575) 393-6161 Fax: (575) 393-0720 District II