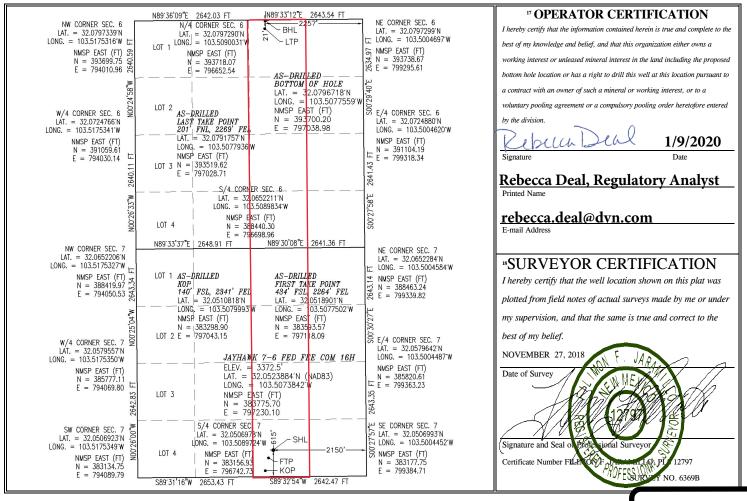

**Exhibit A** is a Form C-102 showing the Jayhawk 6-7 Fed Fee Com #28H well encroaches on the spacing unit/tracts to the west in the E/2 W/2 of irregular Sections 6 and 7, T26S-R34E. Additionally, included is a Form C-102 for the Jayhawk 7-6 Fed Fee Com #16H well, showing it is the defining well for the spacing unit.

#### WELL LOCATION AND ACREAGE DEDICATION PLAT

| <sup>1</sup> API Number    |    | <sup>2</sup> Pool Code |                             |                          |  |
|----------------------------|----|------------------------|-----------------------------|--------------------------|--|
| 30-025-4554                | .0 | 98094                  | BOBCAT DRAW; UPPER WOLFCAMP |                          |  |
| <sup>4</sup> Property Code |    | <sup>5</sup> Pr        | operty Name                 | <sup>6</sup> Well Number |  |
| 319566                     |    | <b>JAYHAWK</b>         | 7-6 FED FEE COM             | 16H                      |  |
| <sup>7</sup> OGRID No.     |    | 8 O <sub>l</sub>       | <sup>9</sup> Elevation      |                          |  |
| 6137                       |    | DEVON ENERGY PRO       | 3372.5                      |                          |  |

#### <sup>10</sup> Surface Location

| Surface Location  |                                                                                                                            |          |       |         |               |                  |               |                |        |  |  |
|-------------------|----------------------------------------------------------------------------------------------------------------------------|----------|-------|---------|---------------|------------------|---------------|----------------|--------|--|--|
| UL or lot no.     | Section                                                                                                                    | Township | Range | Lot Idn | Feet from the | North/South line | Feet from the | East/West line | County |  |  |
| О                 | 7                                                                                                                          | 26 S     | 34 E  |         | 615           | SOUTH            | 2150          | EAST           | LEA    |  |  |
|                   | <sup>11</sup> Bottom Hole Location If Different From Surface                                                               |          |       |         |               |                  |               |                |        |  |  |
| UL or lot no.     | Section                                                                                                                    | Township | Range | Lot Idn | Feet from the | North/South line | Feet from the | East/West line | County |  |  |
| В                 | 6                                                                                                                          | 26 S     | 34 E  |         | 21            | NORTH            | 2257          | EAST           | LEA    |  |  |
| 12 Dedicated Acre | <sup>12</sup> Dedicated Acres   <sup>13</sup> Joint or Infill   <sup>14</sup> Consolidation Code   <sup>15</sup> Order No. |          |       |         |               |                  |               |                |        |  |  |
| 320               |                                                                                                                            |          |       |         |               |                  |               |                |        |  |  |

No allowable will be assigned to this completion until all interests have been consolidated or a non-standard unit has been approved by the division.

EXHIBIT **B** 

| Affected Persons  | Type | Offset Unit/Tracts          | Date Letter Sent     | Tracking Number*       |
|-------------------|------|-----------------------------|----------------------|------------------------|
| CHEVRON U S A INC | WI   | E2W2 Section 6 & 7 T26 R34E | 1/23/2023            | 9414814901527181215665 |
| DEVON ENERGY      | WI   | E2W2 Section 6 & 7 T26 R34E | Operator & Applicant | NA                     |
| BLM               | R    | E2W2 Section 6 & 7 T26 R34E | NA                   | NA                     |