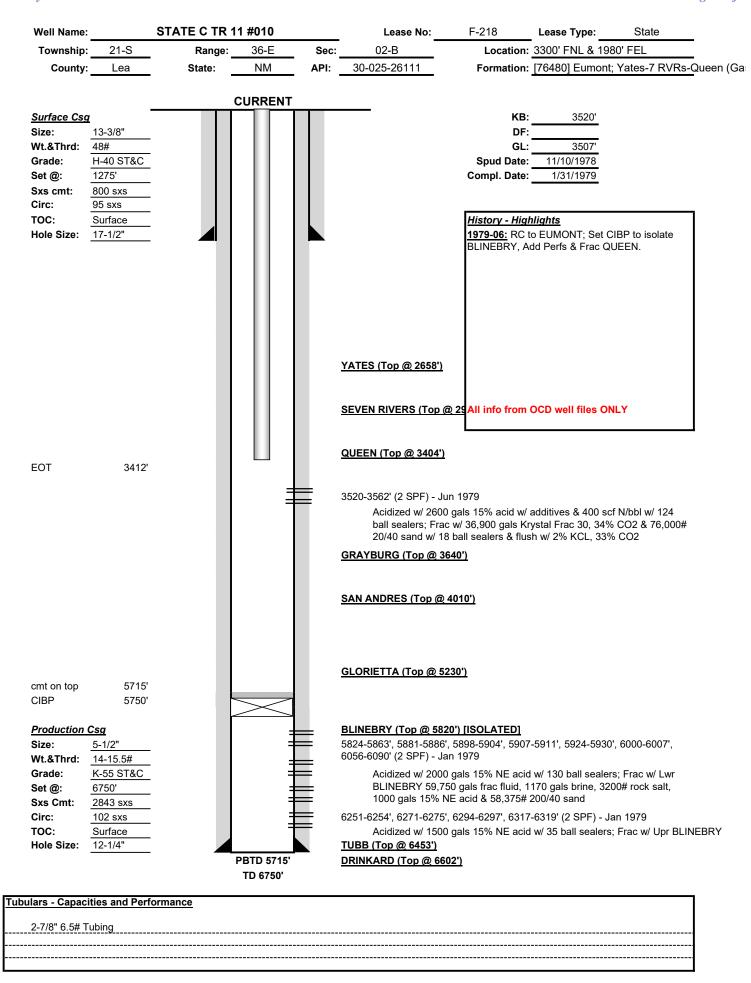

API: 30-025-26111 [29710] Hardy; Blinebry [29760] Hardy; Tubb-Drinkard

Dear Mr. McClure:

Forty Acres Energy LLC, as operator, will be filing applications with the New Mexico Oil Conservation Division for approval of the aforementioned downhole commingling project. After a review of internal records, this letter serves as notice that the operator and interest owners are identical for the pools listed above.

API: 30-025-26111 [29710] Hardy; Blinebry [29760] Hardy; Tubb-Drinkard

Dear Mr. McClure:

Forty Acres Energy LLC, OGRID: 371416, requests administrative approval for downhole commingling of oil and gas production from the aforementioned well and pools. This well's surface location is described below and the downhole locations of each pool are shown in the attached C-102's.

Surface Location: B-02-21S-36E Lot: 10 3300 FNL 1980 FEL

Lat/Long: 32.5131149,-103.2338638 NAD83

The well is currently producing from the **[24130] Eunice**; **7 RVRs-Queen**, **South** pool; Exhibit A shows the well's historical production from this pool. It is proposed to squeeze the currently producing pool, then recomplete and downhole commingle the **[29710] Hardy**; **Blinebry** and **[29760] Hardy**; **Tubb-Drinkard** pools. While there is no recent production for the proposed pools in this well, there are multiple offset wells that are currently producing from the proposed pools. The average historical production of the surrounding analog wells producing from the proposed pools are shown in Exhibit B.

Decline curve analysis was used to create forecasts for each pool with a heavy weighting toward the last five years of production as it should most heavily influence future performance. Historical monthly volumes for each pool for the last five years as wells as a forecast of the combined pools are shown in Exhibit C. After comparing the forecasts generated from the historical production of the **State C TR 11 #010** and the offset analogs for each pool, pool allocations were calculated on a proportional volume basis. This allocation, along with estimated IP rates for each pool after the comingling work is complete, are displayed in the table in Exhibit D.

After a review of internal records, the interest owners are identical for the aforementioned wells. As such, notification to the relevant parties of our intent to commingle production will not be necessary.

This proposed commingling of production is in the interest of conservation and will not result in reduced royalty or improper measurement of production. If you have any questions, please feel free to contact the undersigned. Thank you for your attention to this matter.