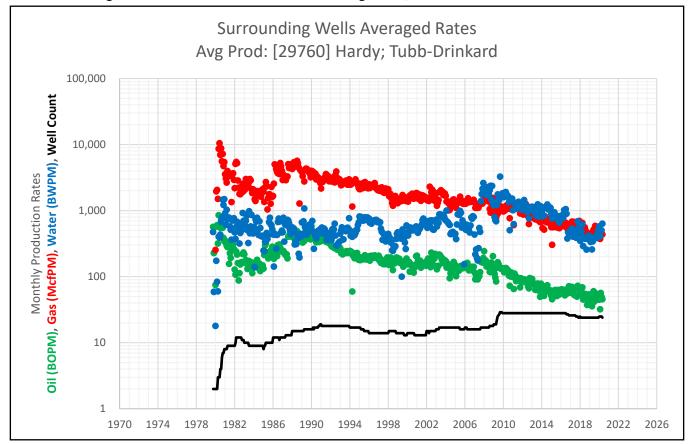

#### Exhibit B - Average Historical Production of Offset Analog Wells

Exhibit B – Average Historical Production of Offset Analog Wells, cont.

Surface Location: B-02-21S-36E Lot: 10 3300 FNL 1980 FEL

Lat/Long: 32.5131149,-103.2338638 NAD83

The well is currently producing from the **[24130] Eunice**; **7 RVRs-Queen**, **South** pool; Exhibit A shows the well's historical production from this pool. It is proposed to squeeze the currently producing pool, then recomplete and downhole commingle the **[29710] Hardy**; **Blinebry** and **[29760] Hardy**; **Tubb-Drinkard** pools. While there is no recent production for the proposed pools in this well, there are multiple offset wells that are currently producing from the proposed pools. The average historical production of the surrounding analog wells producing from the proposed pools are shown in Exhibit B.