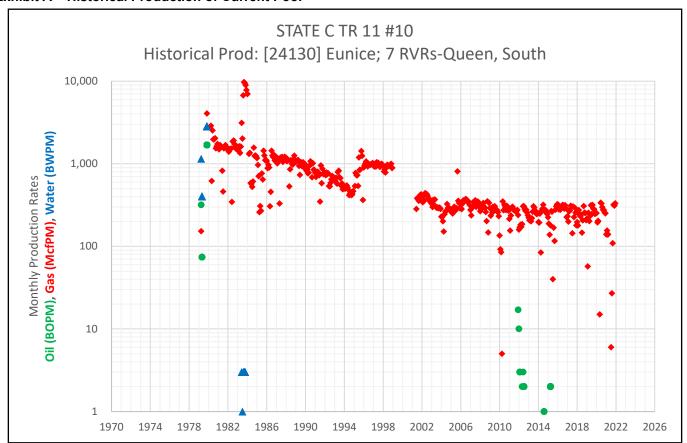

Surface Location: B-02-21S-36E Lot: 10 3300 FNL 1980 FEL

Lat/Long: 32.5131149,-103.2338638 NAD83

The well is currently producing from the **[24130] Eunice**; **7 RVRs-Queen**, **South** pool; Exhibit A shows the well's historical production from this pool. It is proposed to squeeze the currently producing pool, then recomplete and downhole commingle the **[29710] Hardy**; **Blinebry** and **[29760] Hardy**; **Tubb-Drinkard** pools. While there is no recent production for the proposed pools in this well, there are multiple offset wells that are currently producing from the proposed pools. The average historical production of the surrounding analog wells producing from the proposed pools are shown in Exhibit B.

#### Exhibit A - Historical Production of Current Pool