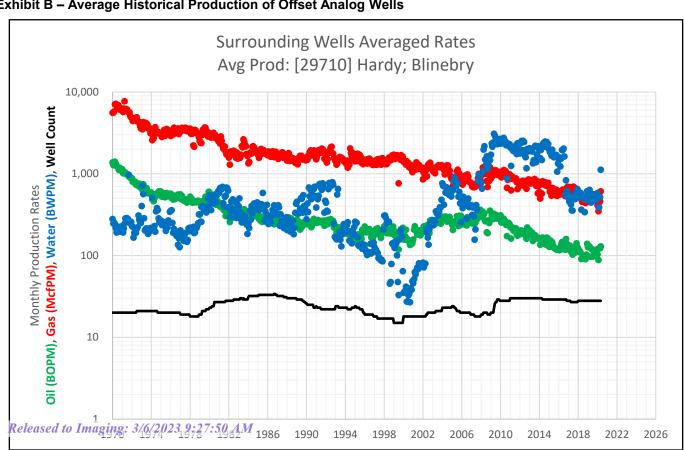

Surface Location: B-02-21S-36E Lot: 10 3300 FNL 1980 FEL

Lat/Long: 32.5131149,-103.2338638 NAD83

The well is currently producing from the **[24130] Eunice**; **7 RVRs-Queen**, **South** pool; Exhibit A shows the well's historical production from this pool. It is proposed to squeeze the currently producing pool, then recomplete and downhole commingle the **[29710] Hardy**; **Blinebry** and **[29760] Hardy**; **Tubb-Drinkard** pools. While there is no recent production for the proposed pools in this well, there are multiple offset wells that are currently producing from the proposed pools. The average historical production of the surrounding analog wells producing from the proposed pools are shown in Exhibit B.

#### Exhibit B - Average Historical Production of Offset Analog Wells

Exhibit B – Average Historical Production of Offset Analog Wells, cont.