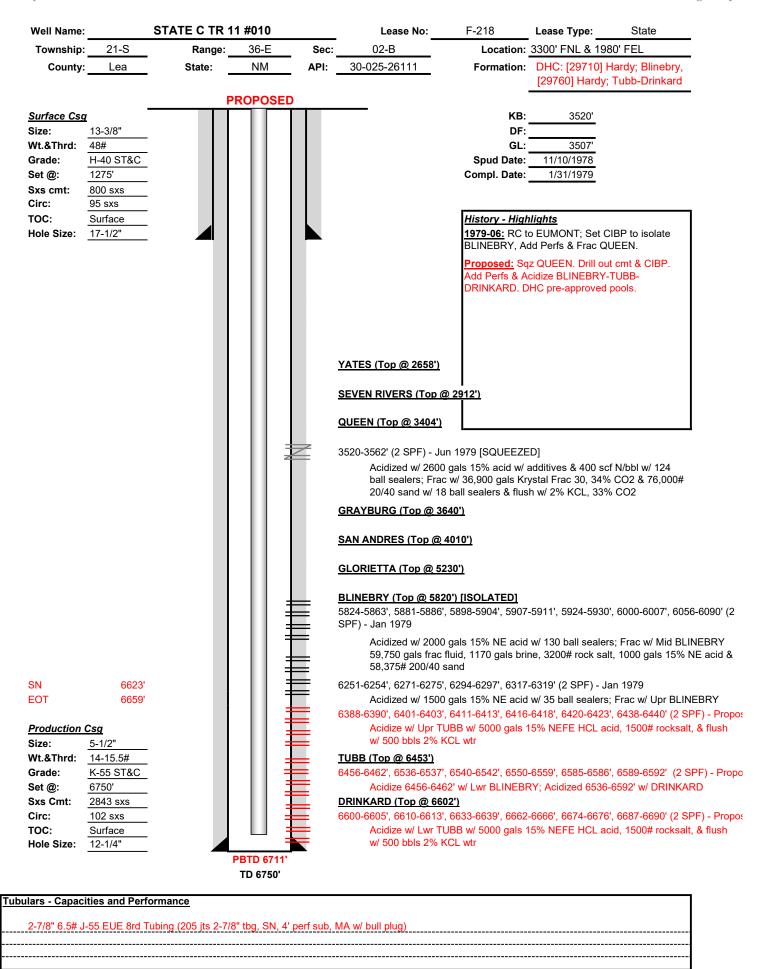

API: 30-025-26111 [29710] Hardy; Blinebry [29760] Hardy; Tubb-Drinkard

Dear Mr. McClure:

Forty Acres Energy LLC, as operator, will be filing applications with the New Mexico Oil Conservation Division for approval of the aforementioned downhole commingling project. After a review of internal records, this letter serves as notice that the operator and interest owners are identical for the pools listed above.

API: 30-025-26111 [29710] Hardy; Blinebry [29760] Hardy; Tubb-Drinkard

Dear Mr. McClure:

Forty Acres Energy LLC, OGRID: 371416, requests administrative approval for downhole commingling of oil and gas production from the aforementioned well and pools. This well's surface location is described below and the downhole locations of each pool are shown in the attached C-102's.

Surface Location: B-02-21S-36E Lot: 10 3300 FNL 1980 FEL

Lat/Long: 32.5131149,-103.2338638 NAD83

The well is currently producing from the **[24130] Eunice**; **7 RVRs-Queen**, **South** pool; Exhibit A shows the well's historical production from this pool. It is proposed to squeeze the currently producing pool, then recomplete and downhole commingle the **[29710] Hardy**; **Blinebry** and **[29760] Hardy**; **Tubb-Drinkard** pools. While there is no recent production for the proposed pools in this well, there are multiple offset wells that are currently producing from the proposed pools. The average historical production of the surrounding analog wells producing from the proposed pools are shown in Exhibit B.

Decline curve analysis was used to create forecasts for each pool with a heavy weighting toward the last five years of production as it should most heavily influence future performance. Historical monthly volumes for each pool for the last five years as wells as a forecast of the combined pools are shown in Exhibit C. After comparing the forecasts generated from the historical production of the **State C TR 11 #010** and the offset analogs for each pool, pool allocations were calculated on a proportional volume basis. This allocation, along with estimated IP rates for each pool after the comingling work is complete, are displayed in the table in Exhibit D.

After a review of internal records, the interest owners are identical for the aforementioned wells. As such, notification to the relevant parties of our intent to commingle production will not be necessary.

This proposed commingling of production is in the interest of conservation and will not result in reduced royalty or improper measurement of production. If you have any questions, please feel free to contact the undersigned. Thank you for your attention to this matter.