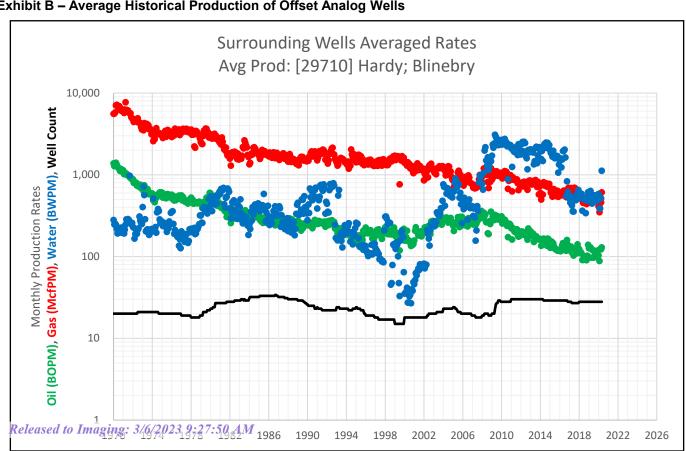

#### Exhibit B - Average Historical Production of Offset Analog Wells

Exhibit B – Average Historical Production of Offset Analog Wells, cont.

Surface Location: B-02-21S-36E Lot: 10 3300 FNL 1980 FEL

Lat/Long: 32.5131149,-103.2338638 NAD83

The well is currently producing from the **[24130] Eunice**; **7 RVRs-Queen**, **South** pool; Exhibit A shows the well's historical production from this pool. It is proposed to squeeze the currently producing pool, then recomplete and downhole commingle the **[29710] Hardy**; **Blinebry** and **[29760] Hardy**; **Tubb-Drinkard** pools. While there is no recent production for the proposed pools in this well, there are multiple offset wells that are currently producing from the proposed pools. The average historical production of the surrounding analog wells producing from the proposed pools are shown in Exhibit B.