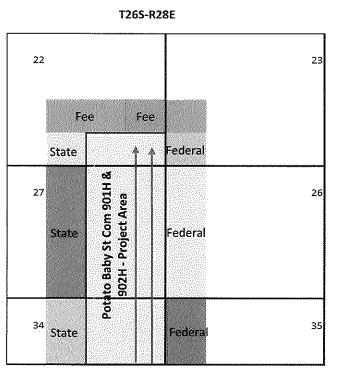

### POTATO BABY ST COM 901H AND 902H NON-STANDARD SPACING UNIT MAP

TEXAS

No Wolfcamp production. Lessee of Fee tracts: COG Operating LLC

No Wolfcamp production. Lessee of VB-7967-02: OXY USA Inc.

No Wolfcamp production.

No Wolfcamp production. Lessee of VB-1127-02: COG Operating LLC

Diamondback 22 St Com 3H - Wolfcamp production Operator: COG Production LLC

No Wolfcamp production. Lessee of NM-012559: OXY USA Inc.

No Wolfcamp production. Lessee of NM-117119: Chevron U.S.A. Inc.

No Wolfcamp production. Lessee of NM-106909: EOG Resources Inc., OXY Y-1 Company, Sharbro Energy LLC