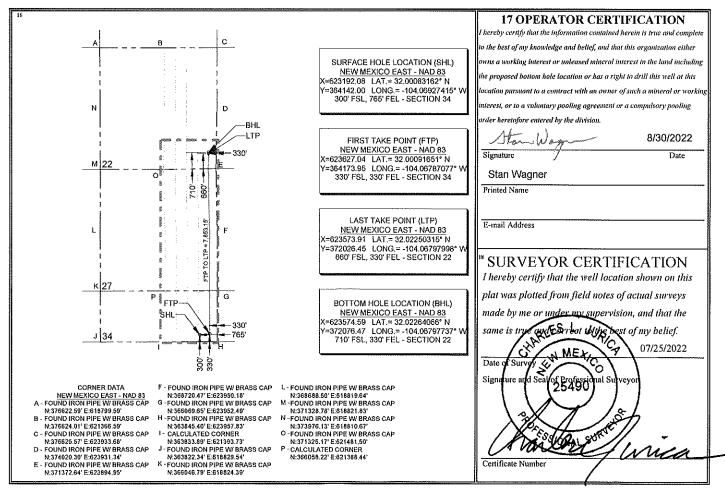

AMENDED REPORT

|                                                                  |                                                  |                                                                                  | WELL        | LOCA         | TION A     | ND AC                                      | REAGE DEDI       | CATION PL     | AT             |                       |        |
|------------------------------------------------------------------|--------------------------------------------------|----------------------------------------------------------------------------------|-------------|--------------|------------|--------------------------------------------|------------------|---------------|----------------|-----------------------|--------|
| 1 API Number         2 Pool           30-015-49967         98220 |                                                  |                                                                                  |             | )i Code<br>O |            | 3 Pool Name<br>Purple Sage; Wolfcamp (Gas) |                  |               |                |                       |        |
| 4 Property (<br>32934                                            |                                                  |                                                                                  |             |              |            | 5 Property Name<br>POTATO BABY STATE COM   |                  |               |                | 6 Well Number<br>901H |        |
| 7 OGRID<br>229137                                                |                                                  | 8 Operator Name         9 Elevation           COG OPERATING LLC         3065.36' |             |              |            |                                            |                  |               |                |                       |        |
|                                                                  | <sup>10</sup> Surface Location                   |                                                                                  |             |              |            |                                            |                  |               |                |                       |        |
| UL or lot no.                                                    | Section                                          | Townsh                                                                           | ip Ran      | e Lot        | dn Fee     | t from the                                 | North/South line | Feet from the | East/West line |                       | County |
| 4                                                                | 34                                               | 26-8                                                                             | 28-         | 3            |            | 300'                                       | SOUTH            | 765'          | EAST           |                       | EDDY   |
|                                                                  | " Bottom Hole Location If Different From Surface |                                                                                  |             |              |            |                                            |                  |               |                |                       |        |
| UL or lot no.                                                    | Section                                          | Townsh                                                                           | ip Ran      | ge Lot       | dn Fea     | t from the                                 | North/South line | Feet from the | East/West line |                       | County |
| Р                                                                | 22                                               | 26-8                                                                             | 28-         | 3            |            | 710'                                       | SOUTH            | 330'          | EAST           |                       | EDDY   |
| 12 Dedicated Acre                                                | s 13 Joint a                                     | or Infill                                                                        | 14 Consolid | ation Code   | 15 Order N | 0.                                         |                  |               |                |                       | •      |
| 527.72                                                           | Infi                                             |                                                                                  | С           | om           |            |                                            |                  |               |                |                       |        |

No allowable will be assigned to this completion until all interests have been consolidated or a non-standard unit has been approved by the division.

**EXHIBIT** A

District 1 1625 N. French Dr., Hobbs, NM 88240 Phone: (575) 393-6161 Fax: (575) 393-6720 District II 811 S. First St., Artesia, NM 88210 Phone: (575) 748-1283 Fax: (575) 748-9720 District III 1000 Rio Brazos Road, Aztee, NM 87410 Phone: (505) 334-6178 Fax: (505) 334-6170 District IV 1220 S. St. Francis Dr., Santa Fe, NM 87505 Phone: (505) 476-3460 Fax: (505) 476-3462