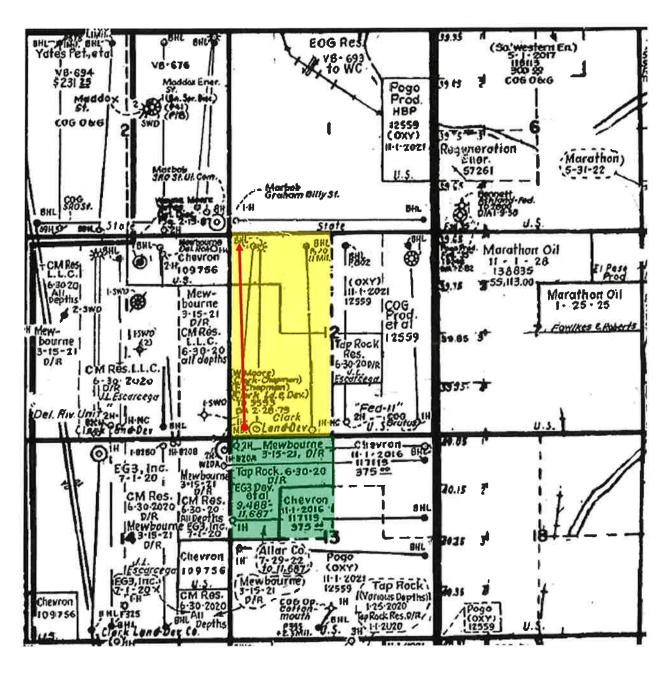

The unorthodox location is necessary in order to maximize the recovery of oil and gas reserves from the Wolfcamp formation underlying the W/2 of Section 12.

The affected offset acreage comprises the NW/4 of Section 13, T26S- R28E NMPM (See Attached Map), which is operated by Mewbourne Oil Company.

Attached is a Form C-102 showing the surface, first take point, and bottomhole locations for the above captioned wells. Also, attached is a map showing the affected offset acreage, a horizontal well plan, and notice list.

#### **Offset Plat**

Horizontal Spacing Unit

Offset Owner – Mewbourne Oil Company (Operator)

**₩ellbore** 

## List of Affected Parties

| Operator & Affected Party | Location | Date Letter<br>Sent | Tracking Number          |
|---------------------------|----------|---------------------|--------------------------|
| Mewbourne Oil Company     | NW       |                     | All owners in NW of Sec. |
| 500 West Texas Avenue,    | Sec. 13  |                     | 13 have designated       |
| Suite 1020                | T26S     |                     | Mewbourne as Operator    |
| Midland, TX 79701         | R28E     |                     | of the Wolfcamp          |
| ,                         |          |                     | Formation                |