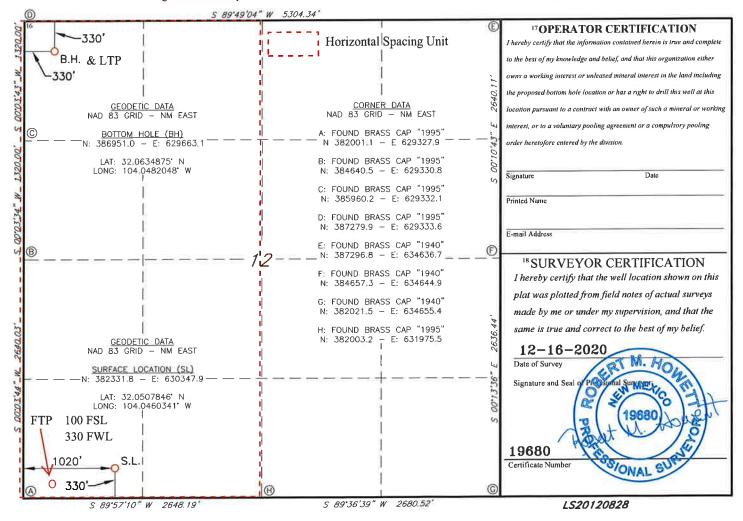

Attached is a Form C-102 showing the surface, first take point, and bottomhole locations for the above captioned wells. Also, attached is a map showing the affected offset acreage, a horizontal well plan, and notice list.

# State of New Mexico Energy, Minerals & Natural Resources Department OIL CONSERVATION DIVISION 1220 South St. Francis Dr. Santa Fe, NM 87505

Form C-102 Revised August 1, 2011 Submit one copy to appropriate District Office

☐ AMENDED REPORT

WELL LOCATION AND ACREAGE DEDICATION PLAT <sup>3</sup> Pool Name API Number <sup>2</sup>Pool Code 6 Well Number 5 Property Name <sup>4</sup>Property Code DELAWARE RANCH 12 W1MD FED COM 1H 9Elevation 7 OGRID NO. 8 Operator Name 2946' MEWBOURNE OIL COMPANY 10 Surface Location East/West line County Feet from the North/South line Feet From the UL or lot no. Section WEST **EDDY** SOUTH 1020 M 12 **26S** 28E 330

| - 11 |                                                  |          |           |          |            |         |               |                  |               |                |        |
|------|--------------------------------------------------|----------|-----------|----------|------------|---------|---------------|------------------|---------------|----------------|--------|
|      | " Bottom Hole Location If Different From Surface |          |           |          |            |         |               |                  |               |                |        |
| 1    | UL or lot no.                                    | Section  | Townsh    | nip F    | Range      | Lot Idn | Feet from the | North/South line | Feet from the | East/West line | County |
|      | D                                                | 12       | 26S       | 2        | 28E        |         | 330           | NORTH            | 330           | WEST           | EDDY   |
|      | 12 Dedicated Acres                               | 13 Joint | or Infill | 14 Conso | solidation | Code 15 | Order No.     |                  |               |                |        |
|      | 12 Dedicated Acres                               |          |           |          |            | Code 15 |               | TVOICI           | 000           | W201           |        |

No allowable will be assigned to this completion until all interest have been consolidated or a non-standard unit has been approved by the division.