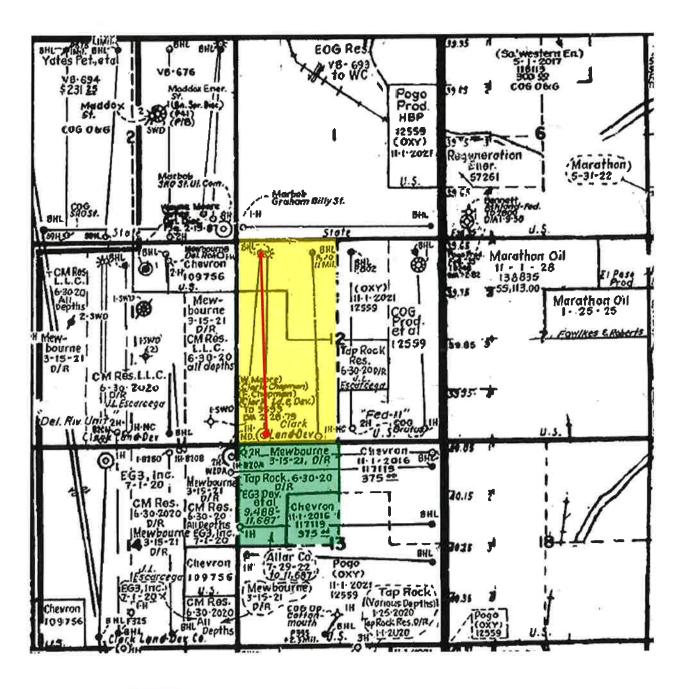

The unorthodox location is necessary in order to maximize the recovery of oil and gas reserves from the Wolfcamp formation underlying the W/2 of Section 12.

The affected offset acreage comprises the NW/4 of Section 13, T26S- R28E NMPM (See Attached Map), which is operated by Mewbourne Oil Company.

Attached is a Form C-102 showing the surface, first take point, and bottomhole locations for the above captioned wells. Also, attached is a map showing the affected offset acreage, a horizontal well plan, and notice list.

## **Offset Plat**

Horizontal Spacing Unit

Offset Owner – Mewbourne Oil Company (Operator)

**──→** Wellbore

# List of Affected Parties

| <b>Operator &amp; Affected Party</b> | Location | Date Letter | Tracking Number          |
|--------------------------------------|----------|-------------|--------------------------|
| _                                    |          | Sent        |                          |
| Mewbourne Oil Company                | NW       |             | All owners in NW of Sec. |
| 500 West Texas Avenue,               | Sec. 13  |             | 13 have designated       |
| Suite 1020                           | T26S     |             | Mewbourne as Operator    |
| Midland, TX 79701                    | R28E     |             | of the Wolfcamp          |
|                                      |          |             | Formation                |