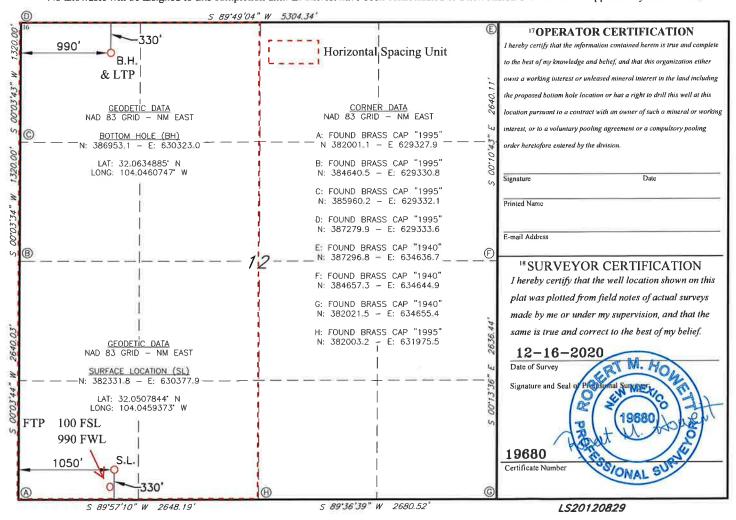

Proposed First Perf: 100 FSL & 990 FWL (Unit M) (Sec. 12) - unorthodox

Bottomhole Location: 330 FNL & 990 FWL (Unit D) (Sec. 12) Proposed Last Perf: 330 FNL & 990 FWL (Unit D) (Sec. 12)

Section 12 - T26S- R28E, NMPM Eddy County, New Mexico

Attached is a Form C-102 showing the surface, first take point, and bottomhole locations for the above captioned wells. Also, attached is a map showing the affected offset acreage, a horizontal well plan, and notice list.

Form C-102 Revised August 1, 2011 Submit one copy to appropriate District Office

■ AMENDED REPORT

County

**EDDY** 

East/West line

WEST

1050

#### WELL LOCATION AND ACREAGE DEDICATION PLAT

| <sup>1</sup> API Number    | <sup>2</sup> Pool Code | <sup>3</sup> Pool Name       |                          |
|----------------------------|------------------------|------------------------------|--------------------------|
| <sup>4</sup> Property Code |                        | perty Name H 12 W1MD FED COM | <sup>6</sup> Well Number |
| 7 OGRID NO.                |                        | erator Name COMPANY          | 9 Elevation 2946'        |

UL or lot no, Section Township Range Lot Idn Feet from the North/South line Feet From the

Bottom Hole Location If Different From Surface

SOUTH

| UL or lot no. | Section | Township | Range | Lot Idn | Feet from the | North/South line | Feet from the | East/West line <b>WEST</b> | County<br>EDDY |
|---------------|---------|----------|-------|---------|---------------|------------------|---------------|----------------------------|----------------|
| ן ע ן         | 12      | 205      | 20E   |         | 330           | NORTH            | 990           | MESI                       | EDDI           |

330

12 Dedicated Acres | 13 Joint or Infill | 14 Consolidation Code | 15 Order No.

**26S** 

28E

No allowable will be assigned to this completion until all interest have been consolidated or a non-standard unit has been approved by the division.