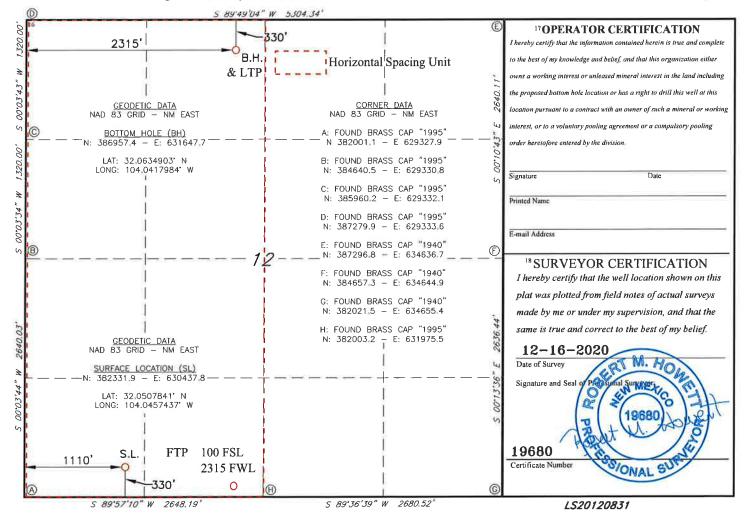

Re: Application for Unorthodox Well Location Delaware Ranch 12 W1NC Fed Com #2H (API #30-015-49908) Surface Location: 330 FSL & 1110 FWL (Unit N) (Sec. 12) Proposed First Perf: 100 FSL & 2315 FWL (Unit N) (Sec. 12) - unorthodox Bottomhole Location: 330 FNL & 2315 FWL (Unit C) (Sec. 12) Proposed Last Perf: 330 FNL & 2315 FWL (Unit C) (Sec. 12)

Section 12 - T26S- R28E, NMPM Eddy County, New Mexico

Dear Mr. Lowe:

Pursuant to Division Rule 19.15.15.13, Mewbourne Oil Company ("Mewbourne") respectfully requests administrative approval of an unorthodox gas well location for the above captioned Delaware Ranch 12 W1NC Fed Com #2H well. This well will be drilled as a horizontal gas well in the Purple Sage Wolfcamp (Gas) Pool (98220).

The above well will be dedicated to a standard 320-acre gas spacing and proration unit comprising the W/2 of Section 12.

The Purple Sage Wolfcamp (Gas) Pool is currently governed by Special Pool Rules, Hearing Order No. R-14262 which requires standard 320-acre gas spacing and proration units with wells to be located no closer than 330 feet to the outer boundary of the spacing unit, nor closer than 10 feet to any interior quarter-quarter section line or subdivision inner boundary, or in the case of a horizontal well, no closer than 330 feet to the outer boundary of the producing area.

The unorthodox location is necessary in order to maximize the recovery of oil and gas reserves from the Wolfcamp formation underlying the W/2 of Section 12.

The affected offset acreage comprises the NW/4 of Section 13, T26S- R28E NMPM (See Attached Map), which is operated by Mewbourne Oil Company.

Attached is a Form C-102 showing the surface, first take point, and bottomhole locations for the above captioned wells. Also, attached is a map showing the affected offset acreage, a horizontal well plan, and notice list.

AMENDED REPORT

|                          |                                                                                                                            | V              | VELL LO         | OCATIO.                | N AND ACI                          | REAGE DEDIC            | CATION PLA    | Т       |                            |        |  |
|--------------------------|----------------------------------------------------------------------------------------------------------------------------|----------------|-----------------|------------------------|------------------------------------|------------------------|---------------|---------|----------------------------|--------|--|
|                          | API Number                                                                                                                 | r              | 2               | <sup>2</sup> Pool Code |                                    | <sup>3</sup> Pool Name |               |         |                            |        |  |
| <sup>4</sup> Property Co | de                                                                                                                         |                | DE              | LAWARE                 | <sup>5</sup> Property N<br>RANCH 1 | lame<br>2 W1NC FED     | СОМ           |         | 6 Well Number<br><b>2H</b> |        |  |
| <sup>7</sup> OGRID       | <sup>7</sup> OGRID NO. <sup>8</sup> Operator Name <sup>9</sup> Elevation<br><b>MEWBOURNE OIL COMPANY</b> 2947 <sup>3</sup> |                |                 |                        |                                    | Elevation 2947'        |               |         |                            |        |  |
|                          |                                                                                                                            |                |                 |                        | <sup>10</sup> Surface              | Location               |               |         |                            |        |  |
| UL or lot no.            | Section                                                                                                                    | Township       | Range           | Lot Idn                | Feet from the                      | North/South line       | Feet From the | East/We | est line                   | County |  |
| Μ                        | 12                                                                                                                         | 26S            | 28E             |                        | 330                                | SOUTH                  | 1110          | WE      | ST                         | EDDY   |  |
|                          |                                                                                                                            |                | <sup>11</sup> I | Bottom H               | ole Location                       | If Different Fr        | om Surface    |         |                            |        |  |
| UL or lot no.            | Section                                                                                                                    | Township       | Range           | Lot Idn                | Feet from the                      | North/South line       | Feet from the | East/We | est line                   | County |  |
| С                        | 12                                                                                                                         | 26S            | 28E             |                        | 330                                | NORTH                  | 2315          | WE      | ST                         | EDDY   |  |
| 12 Dedicated Acres       | i <sup>13</sup> Joint                                                                                                      | or Infill 14 ( | Consolidation   | Code 15 O              | rder No.                           |                        |               |         |                            |        |  |