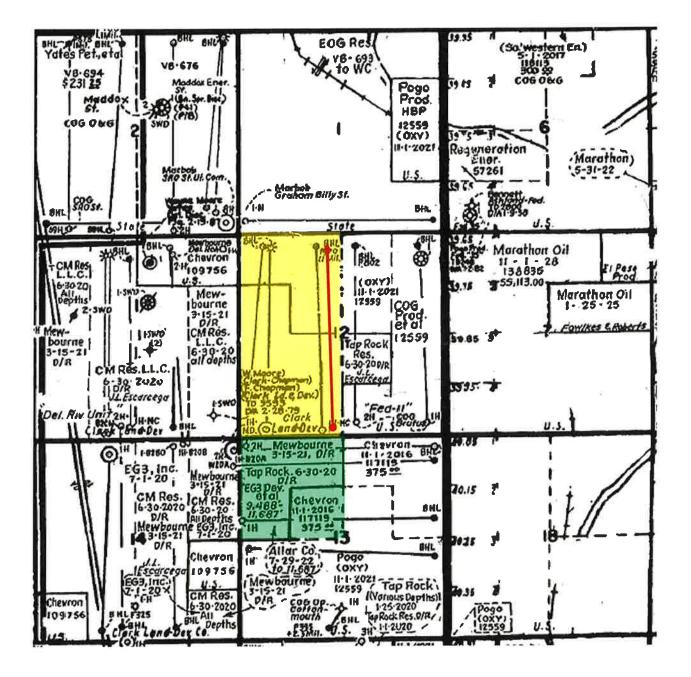

The unorthodox location is necessary in order to maximize the recovery of oil and gas reserves from the Wolfcamp formation underlying the W/2 of Section 12.

The affected offset acreage comprises the NW/4 of Section 13, T26S- R28E NMPM (See Attached Map), which is operated by Mewbourne Oil Company.

Attached is a Form C-102 showing the surface, first take point, and bottomhole locations for the above captioned wells. Also, attached is a map showing the affected offset acreage, a horizontal well plan, and notice list.

## **Offset Plat**

Horizontal Spacing Unit

Offset Owner – Mewbourne Oil Company (Operator)

# List of Affected Parties

| <b>Operator &amp; Affected Party</b> | Location | Date Letter<br>Sent | Tracking Number          |
|--------------------------------------|----------|---------------------|--------------------------|
| Mewbourne Oil Company                | NW       |                     | All owners in NW of Sec. |
| 500 West Texas Avenue,               | Sec. 13  |                     | 13 have designated       |
| Suite 1020                           | T26S     |                     | Mewbourne as Operator    |
| Midland, TX 79701                    | R28E     |                     | of the Wolfcamp          |
|                                      |          |                     | Formation                |