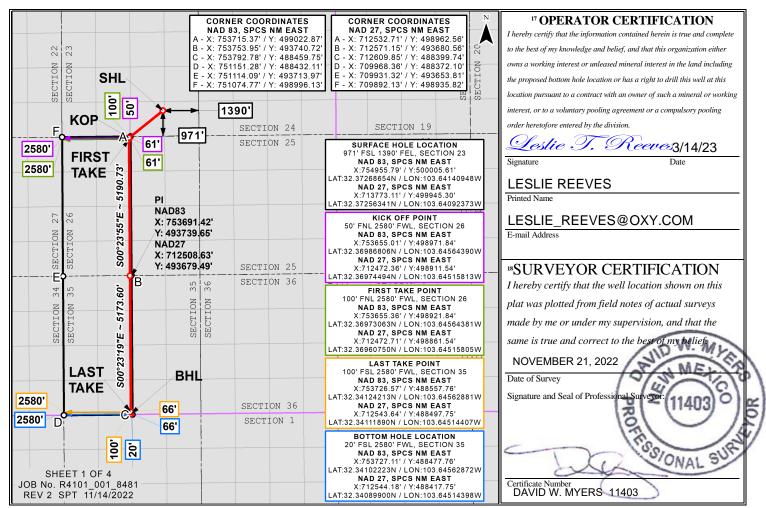

Llama Mall 26-35 Federal Com 312H -WC-025 G-08 S223227D; Upper Wolfcamp

Surface - 800' FSL 905' FWL Unit M Sec 13 T24S R30E

First Take Point – 100' FNL 2580' FWL Unit C Sec 26 T22S R32E Last Take Point – 100' FSL 2580' FWL Unit N Sec35 T22S R32E Bottom Hole – 20' FSL 2580' FWL Unit N Sec 35 T22S R32E

Lea County, New Mexico

Dear Mr. Lowe:

OXY USA Inc. respectfully requests administrative approval of a non-standard location on the Llama Mall 26-35 Federal Com 312H well, API Number-30-025-50300, Property Code 332823. The #312H well is proposed to be completed closer than the 330' horizontal rule (NMAC19.15.16.15) setback. The proposed completed interval is projected as follows:

Surface – 800' FSL 905' FWL Unit M Sec 13 T24S R30E First Take Point – 100' FNL 2580' FWL Unit C Sec 26 T22S R32E Last Take Point – 100' FSL 2580' FWL Unit N Sec35 T22S R32E Bottom Hole – 20' FSL 2580' FWL Unit N Sec 35 T22S R32E