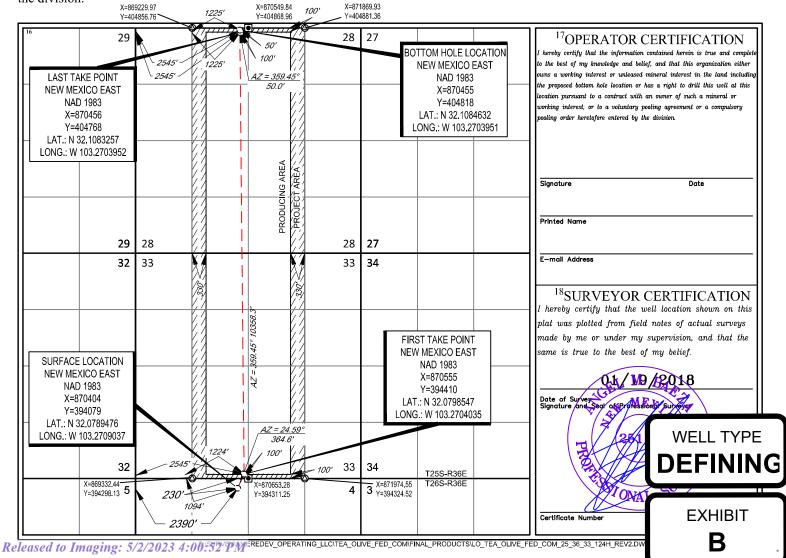

**Exhibit B** is a Form C-102 showing the proposed Tea Olive Fed Com 25 36 33 #115H well encroaches on the tracts to the east in the E/2 E/2 of Sections 28 and 33, T25S-R36E. Also, included is the Form C-102 for the Tea Olive Fed Com 25 36 33 #124H well, the defining well for the spacing unit.

#### WELL LOCATION AND ACREAGE DEDICATION PLAT

| <sup>1</sup> API Numbe         | r <sup>2</sup> Pool Code                                  | 3                          | Pool Name                |  |
|--------------------------------|-----------------------------------------------------------|----------------------------|--------------------------|--|
| <sup>4</sup> Property Code     |                                                           | <sup>5</sup> Property Name | <sup>6</sup> Well Number |  |
|                                | TEA OI                                                    | LIVE FED COM 25 36 33      | 124H                     |  |
| <sup>7</sup> OGRID No.         | RID No. <sup>8</sup> Operator Name <sup>9</sup> Elevation |                            |                          |  |
| AMEREDEV OPERATING, LLC. 2993' |                                                           |                            |                          |  |
| <sup>10</sup> Surface Location |                                                           |                            |                          |  |

| UL or lot no. | Section | Township | Range | Lot Idn | Feet from the | North/South line | Feet from the | East/West line | County |
|---------------|---------|----------|-------|---------|---------------|------------------|---------------|----------------|--------|
| C             | 4       | 26-S     | 36-E  | _       | 230'          | NORTH            | 2390'         | WEST           | LEA    |

| UL or lot no.                        | Section                                                                           | Township | Range                | Lot Idn | Feet from the | North/South line | Feet from the | East/West line | County |
|--------------------------------------|-----------------------------------------------------------------------------------|----------|----------------------|---------|---------------|------------------|---------------|----------------|--------|
| C                                    | 28                                                                                | 25-S     | 36-E                 | -       | 50'           | NORTH            | 2545'         | WEST           | LEA    |
| <sup>12</sup> Dedicated Acres<br>640 | s <sup>13</sup> Joint or Infill <sup>14</sup> Consolidation Code <sup>15</sup> Or |          | de <sup>15</sup> Ord | er No.  |               |                  |               |                |        |

No allowable will be assigned to this completion until all interests have been consolidated or a non-standard unit has been approved by the division.

Received by OCD: 3/30/2023 3:15:07 PM

TRACT Entity Name