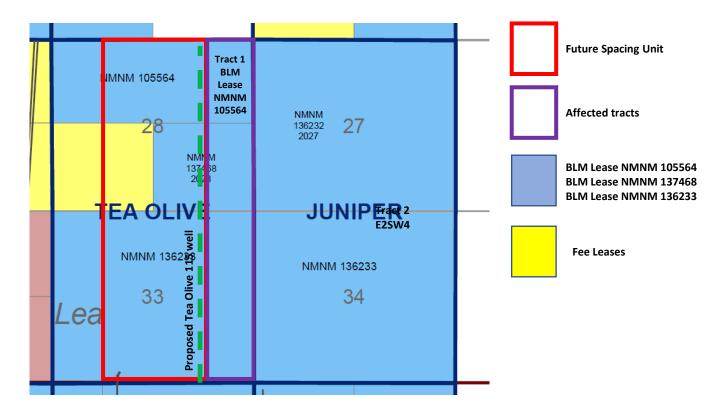

**Exhibit C** is a plat for Sections 27, 28, 33, and 34, T25S-R36E, that shows the proposed Tea Olive Fed Com 25 36 33 #115H well in relation to the adjoining offsetting tracts/spacing unit to the east. The designated operator of the offsetting spacing unit is Ameredev. The exhibit identifies Ameredev's interests and the other working interest owners in the offsetting tracts/spacing unit. In addition, the exhibit identifies that this offsetting spacing unit includes Bureau of Land Management ("BLM") leases. Accordingly, the "affected persons" <sup>1</sup> are Ameredev, the other working interest owners and the BLM.