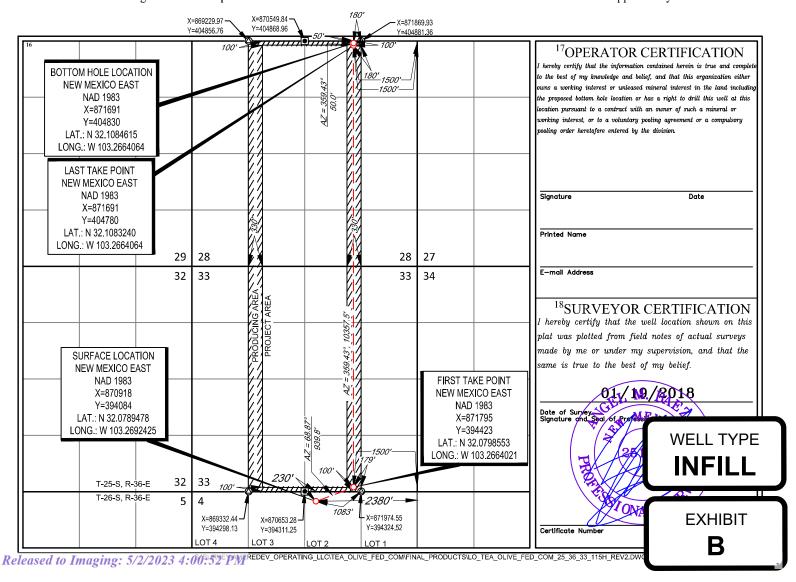

The Tea Olive Fed Com 25 36 33 #115H oil well is an infill well. The Tea Olive Fed Com 25 36 33 #124H oil well is the defining well, creating the enlarged spacing unit.

The proposed location for the **Tea Olive Fed Com 25 36 33 #115H well** is as follows:

- Surface hole location: 230' FNL and 2,380' FEL (Lot 2) of Section 4, T26S-R36E
- First take point: 100' FSL and 1,500' FEL (Unit O) of Section 33, T25S-R36E
- Last take point: 100' FNL and 1,500' FEL (Unit B) of Section 28, T25S-R36E
- Bottom hole location: 50' FNL and 1,500' FEL (Unit B) of Section 28, T25S-R36E

**Exhibit B** is a Form C-102 showing the proposed Tea Olive Fed Com 25 36 33 #115H well encroaches on the tracts to the east in the E/2 E/2 of Sections 28 and 33, T25S-R36E. Also, included is the Form C-102 for the Tea Olive Fed Com 25 36 33 #124H well, the defining well for the spacing unit.

#### WELL LOCATION AND ACREAGE DEDICATION PLAT

| <sup>4</sup> Property C | <sup>4</sup> Property Code <sup>5</sup> Property Name <sup>6</sup> Well Number |                                               |       |         |                         |                  |               | Well Number |              |                        |
|-------------------------|--------------------------------------------------------------------------------|-----------------------------------------------|-------|---------|-------------------------|------------------|---------------|-------------|--------------|------------------------|
|                         |                                                                                |                                               |       | TEA O   | LIVE FED (              | COM 25 36        | 33            |             |              | 115H                   |
| <sup>7</sup> OGRID !    | No.                                                                            |                                               |       |         | <sup>8</sup> Operator I | Name             |               |             |              | <sup>9</sup> Elevation |
|                         |                                                                                |                                               |       | AMER    | EDEV OPE                | RATING, LLC.     |               |             |              | 2993'                  |
|                         |                                                                                |                                               |       |         | <sup>10</sup> Surface L | ocation          |               |             |              |                        |
| UL or lot no.           | Section                                                                        | Township                                      | Range | Lot Idn | Feet from the           | North/South line | Feet from the | Eas         | st/West line | County                 |
| 2                       | 4                                                                              | 26-S   36-E   -   230'   NORTH   2380'   EAST |       |         |                         | LEA              |               |             |              |                        |
|                         | <sup>11</sup> Bottom Hole Location If Different From Surface                   |                                               |       |         |                         |                  |               |             |              |                        |
| UL or lot no.           | Section                                                                        | Township                                      | Range | Lot Idn | Feet from the           | North/South line | Feet from the | Ea          | st/West line | County                 |
| В                       | 28                                                                             | 25-S                                          | 36-E  | _       | 50'                     | NORTH            | 1500'         | EAS         | ST           | LEA                    |

No allowable will be assigned to this completion until all interests have been consolidated or a non-standard unit has been approved by the division.

<sup>5</sup>Order No.

1625 N. French Dr., Hobbs, NM 88240 Phone: (575) 393-6161 Fax: (575) 393-0720 District II 811 S. First St., Artesia, NM 88210 Phone: (575) 748-1283 Fax: (575) 748-9720 1000 Rio Brazos Road, Aztec, NM 87410 Phone: (505) 334-6178 Fax: (505) 334-6170 1220 S. St. Francis Dr., Sante Fe, NM 87505